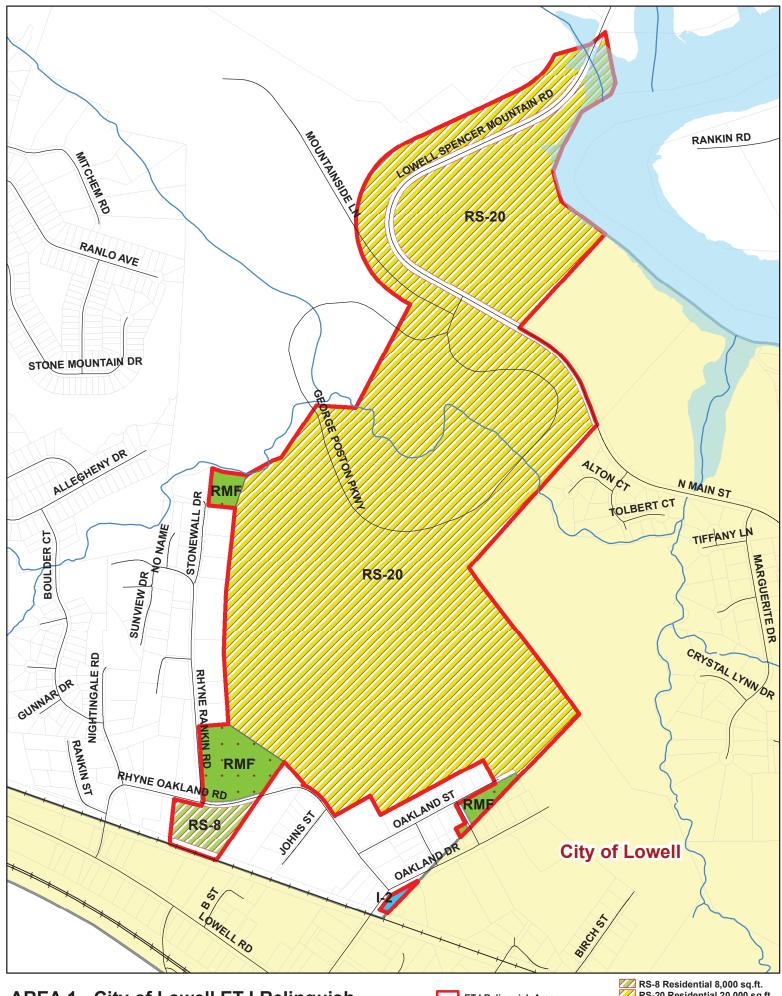

**AREA 1 - City of Lowell ETJ Relinquish** 

RS-0 Residential 20,000 sq.ft. RS-20 Residential 20,000 sq.ft. RMF Residential Multi Family I-2 General Industrial

with existing County Zoning Districts

ETJ Relinquish Area