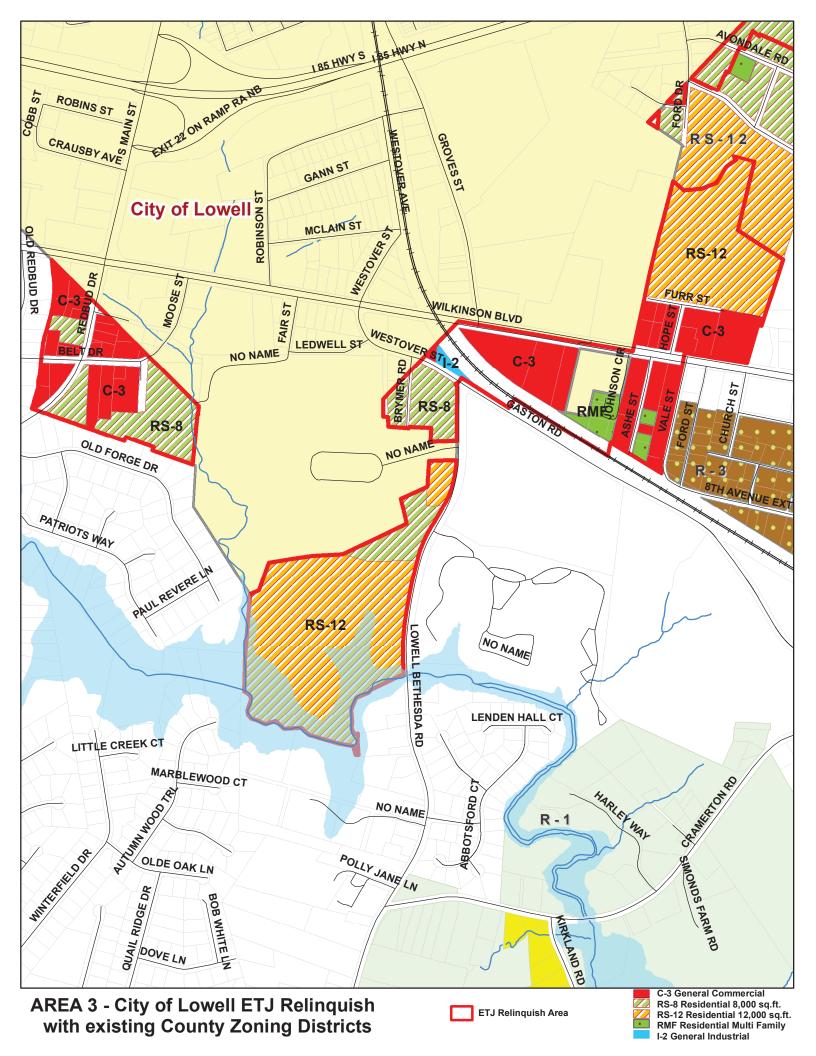

2035 Comprehensive Land Use Plan

Small Area Districts:

Area 3 - Riverfront Gaston / Northeast Gaston

Key issues for citizens in this area include: preservation of open space; road improvements and better connectivity to other areas of the County and throughout the region; increased job opportunities; maintaining the rural "feel" of the area; and, increased commercial opportunities.

**AREA 1 - City of Lowell ETJ Relinquish** 

RS-0 Residential 20,000 sq.ft. RS-20 Residential 20,000 sq.ft. RMF Residential Multi Family I-2 General Industrial

with existing County Zoning Districts

ETJ Relinquish Area