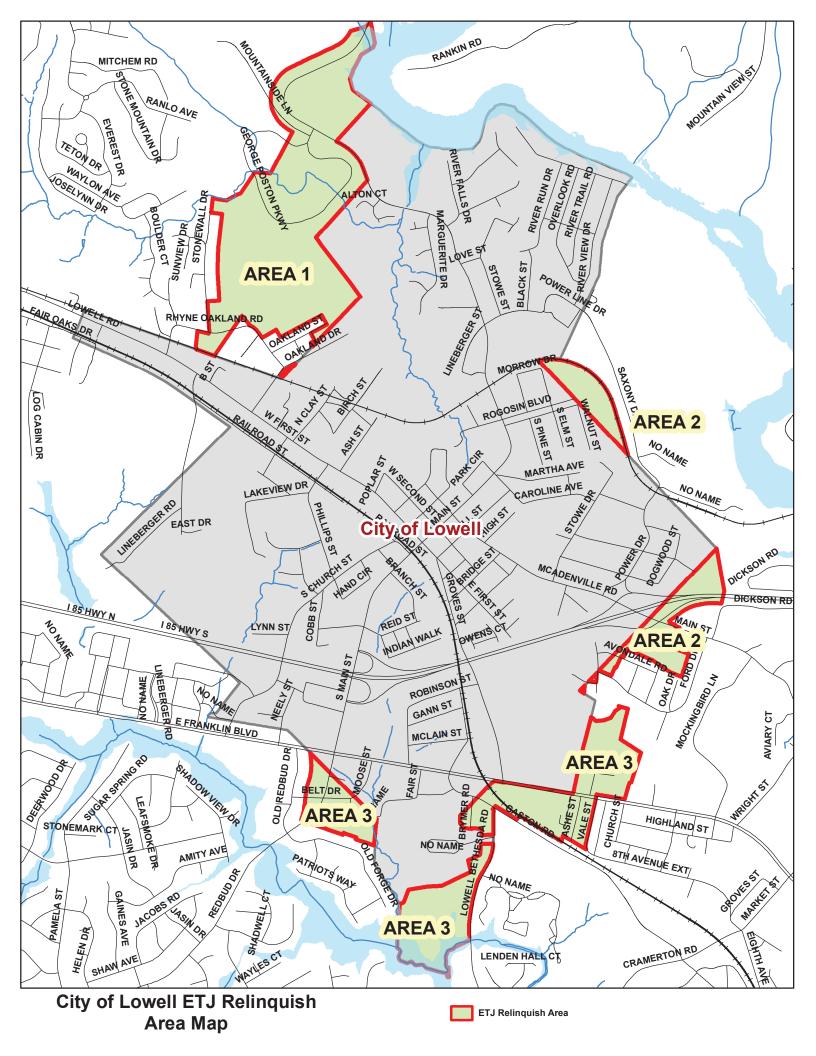

## City of Lowell ETJ Relinquishment (ETJ21-01)

| Request:                      | To accept and zone the relinquished Extraterritorial Jurisdiction (ETJ) by the City of Lowell into the Gaston County Zoning Jurisdiction, and the recommended County Zoning Districts and Overlays. |
|-------------------------------|-----------------------------------------------------------------------------------------------------------------------------------------------------------------------------------------------------|
| Applicant:<br>Mailing Address | Gaston County Planning Board                                                                                                                                                                        |
| Of Applicant:                 | 128 West Main Avenue, Gastonia, NC 28053                                                                                                                                                            |
| Property Owner(s):            | Various                                                                                                                                                                                             |
| Parcel ID(s):                 | Numerous (see attached)                                                                                                                                                                             |
| General Location:             | Various                                                                                                                                                                                             |
| Current Zoning                |                                                                                                                                                                                                     |
| Districts (Lowell):           | (RS-8) Single Family 8,000 sq ft, (RS-12) Single Family 12,000 sq ft, (RS-20) Single<br>Family 20.000 sq ft, (RMF) Residential Multi Family, (C-3) General Commercial,<br>(I-2) General Industrial  |
| Proposed Zoning               |                                                                                                                                                                                                     |
| Districts (County):           | (RS-8) Single Family 8,000 sq ft, (RS-12) Single Family 12,000 sq ft, (RS-20) Single<br>Family 20.000 sq ft, (RMF) Residential Multi Family, (C-3) General Commercial,<br>(I-2) General Industrial  |

<u>Staff Comments</u>: If approved, the accepted change would be effective Thursday, July 1, 2021 at 12:01 a.m., with the subject parcels being placed in various Gaston County Zoning Districts based on similar Lowell Zoning Districts in place prior to the relinquishment.