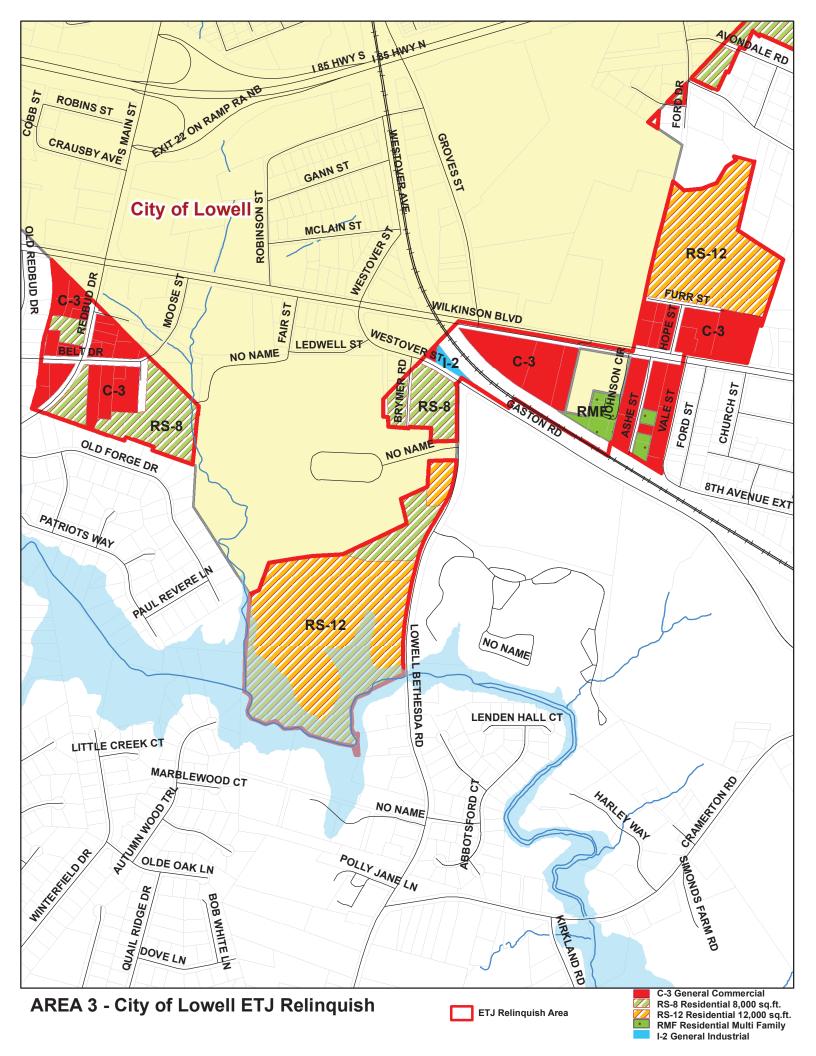

2035 Comprehensive Land Use Plan

Small Area Districts:

Area 3 - Riverfront Gaston / Northeast Gaston

Key issues for citizens in this area include: preservation of open space; road improvements and better connectivity to other areas of the County and throughout the region; increased job opportunities; maintaining the rural "feel" of the area; and, increased commercial opportunities.

**AREA 1 - City of Lowell ETJ Relinquish** 

RS-0 Residential 20,000 sq.ft. RS-20 Residential 20,000 sq.ft. RMF Residential Multi Family I-2 General Industrial

with existing County Zoning Districts

ETJ Relinquish Area