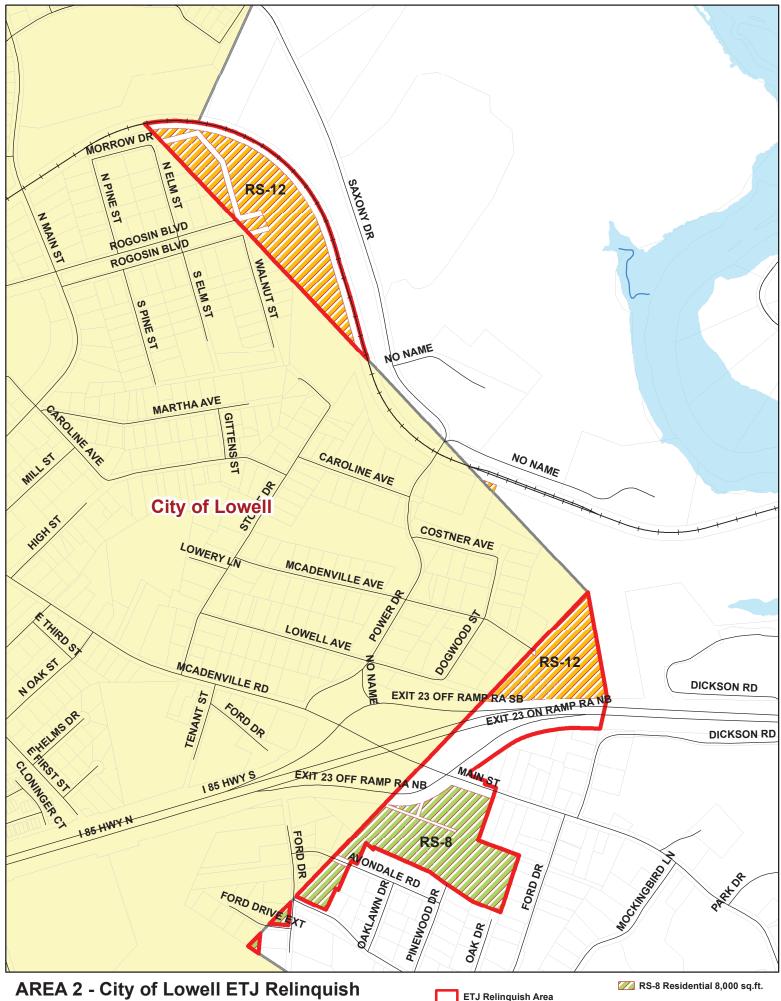

RS-20 Residential 20,000 sq.ft. **RMF Residential Multi Family** I-2 General Industrial

AREA 2 - City of Lowell ETJ Relinquish with existing County Zoning Districts

ETJ Relinquish Area

RS-12 Residential 12,000 sq.ft.