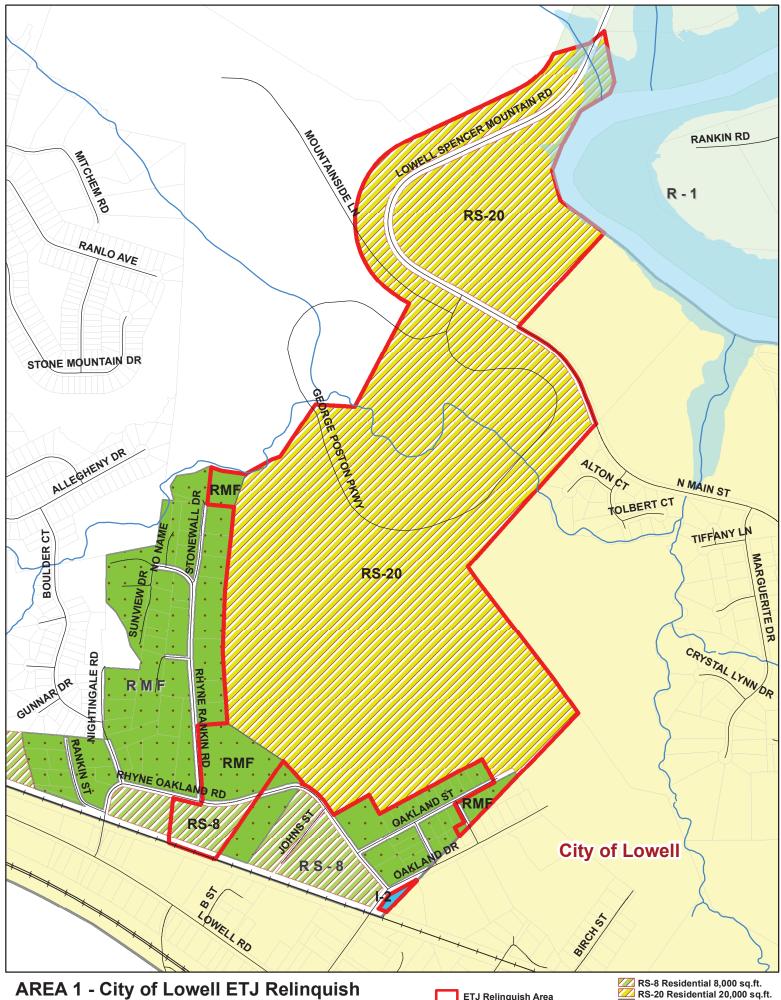

**AREA 1 - City of Lowell ETJ Relinquish** 

RS-0 Residential 20,000 sq.ft. RS-20 Residential 20,000 sq.ft. RMF Residential Multi Family I-2 General Industrial

with existing County Zoning Districts

ETJ Relinquish Area