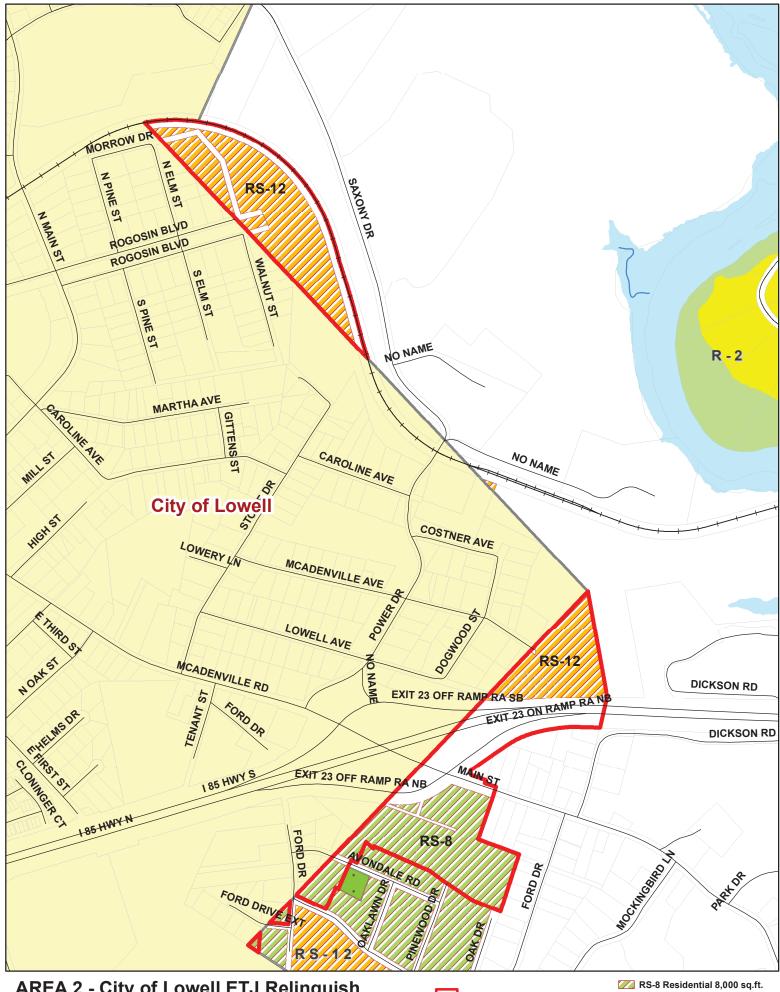

RS-20 Residential 20,000 sq.ft. **RMF Residential Multi Family** I-2 General Industrial

AREA 2 - City of Lowell ETJ Relinquish with existing County Zoning Districts

ETJ Relinquish Area

RS-12 Residential 12,000 sq.ft.