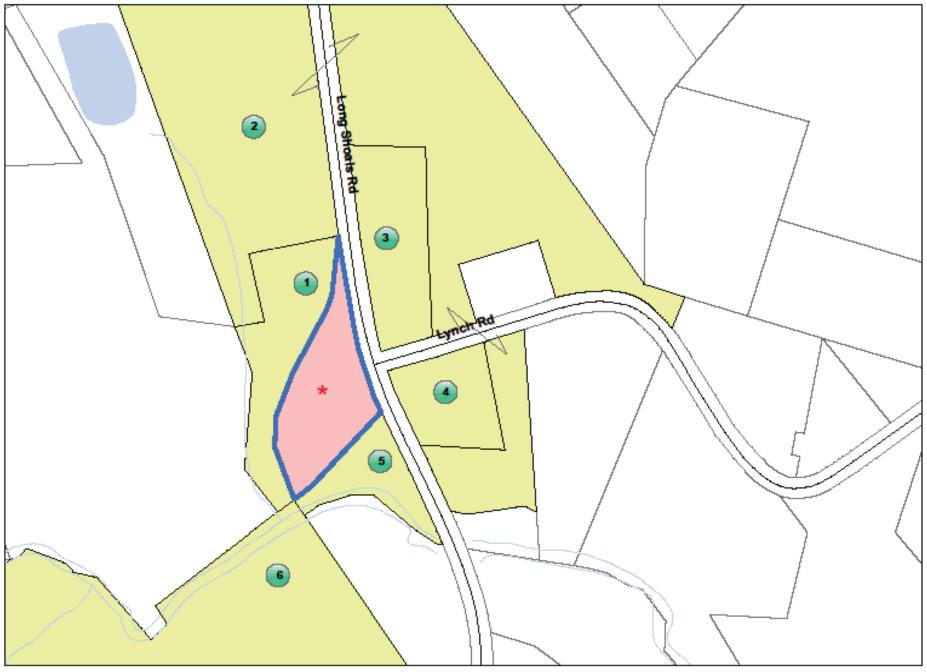

Gaston County Department of Planning & Development Services 128 West Main Avenue, Gastonia, NC 28053 (704)866-3195

Z20-16 Subject and Adjacent Properties Map See reverse side for listing of property owners

## Z20-16 Owner and Adjacent Property Listing

| NO: | PARCEL | OWNER NAME             | OWNER NAME 2     | ADDRESS              | CITY       | STATE | ZIP   |
|-----|--------|------------------------|------------------|----------------------|------------|-------|-------|
|     | 157573 | HARMON KENT WILSON     |                  | 1817 LONG SHOALS RD  | LINCOLNTON | NC    | 28092 |
| 1   | 157568 | HARMON KENT WILSON     |                  | 1817 LONG SHOALS RD  | LINCOLNTON | NC    | 28092 |
| 2   | 213085 | LYNCH JERRY L          |                  | 622 LYNCH RD         | LINCOLNTON | NC    | 28092 |
| 3   | 157571 | LYNCH TERRY LEE        |                  | 1829 LONG SHOALS RD  | LINCOLNTON | NC    | 28092 |
| 4   | 157572 | SCHRONCE ROBERT E      | SCHRONCE TRACY L | 1806 LONGS SHOALS RD | LINCOLNTON | NC    | 28092 |
| 5   | 205619 | HARMON KENT WILSON     |                  | 1817 LONG SHOALS RD  | LINCOLNTON | NC    | 28092 |
| 6   | 157769 | CARPENTER SCOTT HARRIS |                  | 1275 CARPENTER DR    | LINCOLNTON | NC    | 28092 |