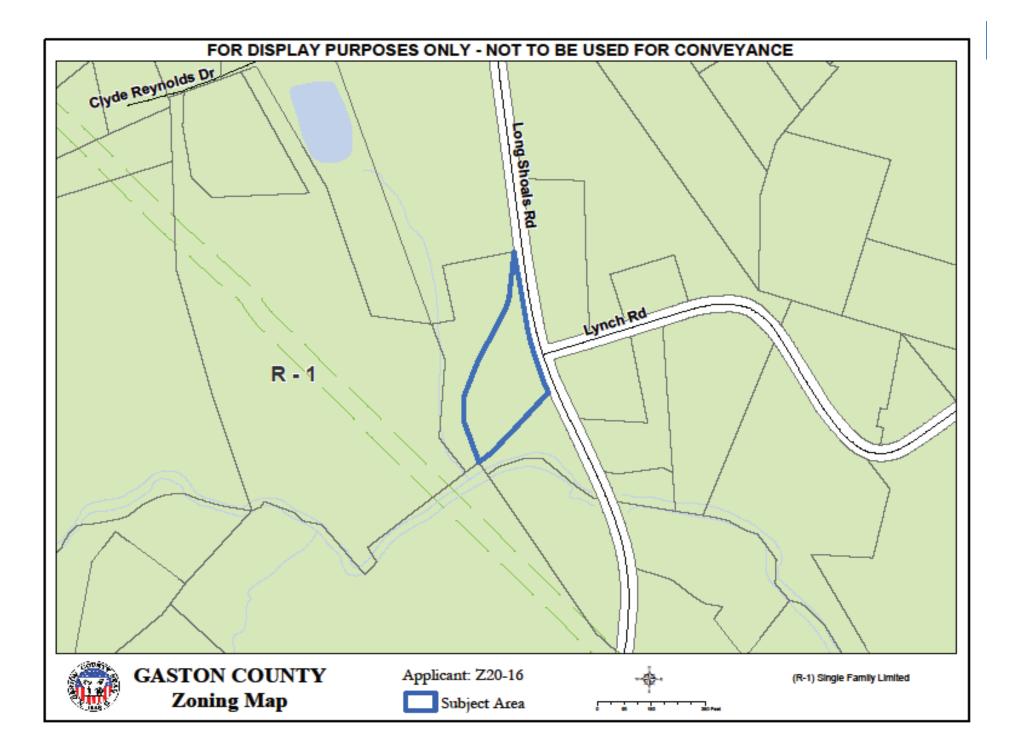

## Z20-16 Kent Wilson Harmon

**Current Zoning District: (R-1) Single Family Limited** 

Proposed Zoning District: (R-3) Single Family General

Parcel: 157573 Location: Long Shoals Rd. (Lincolnton) Property Owner: Kent Wilson Harmon Total Property Acreage: 2.33 ac Acreage for Map Change: 2.33 ac