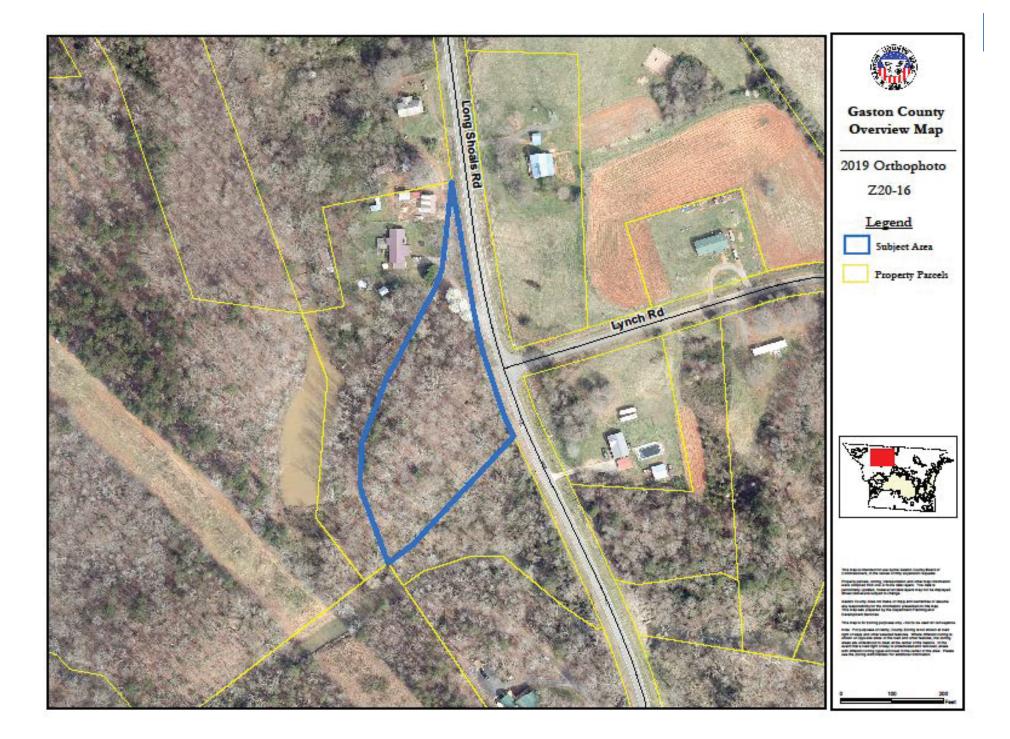

## Z20-16 Kent Wilson Harmon

**Current Zoning District: (R-1) Single Family Limited** 

Proposed Zoning District: (R-3) Single Family General

Parcel: 157573 Location: Long Shoals Rd. (Lincolnton) Property Owner: Kent Wilson Harmon Total Property Acreage: 2.33 ac Acreage for Map Change: 2.33 ac