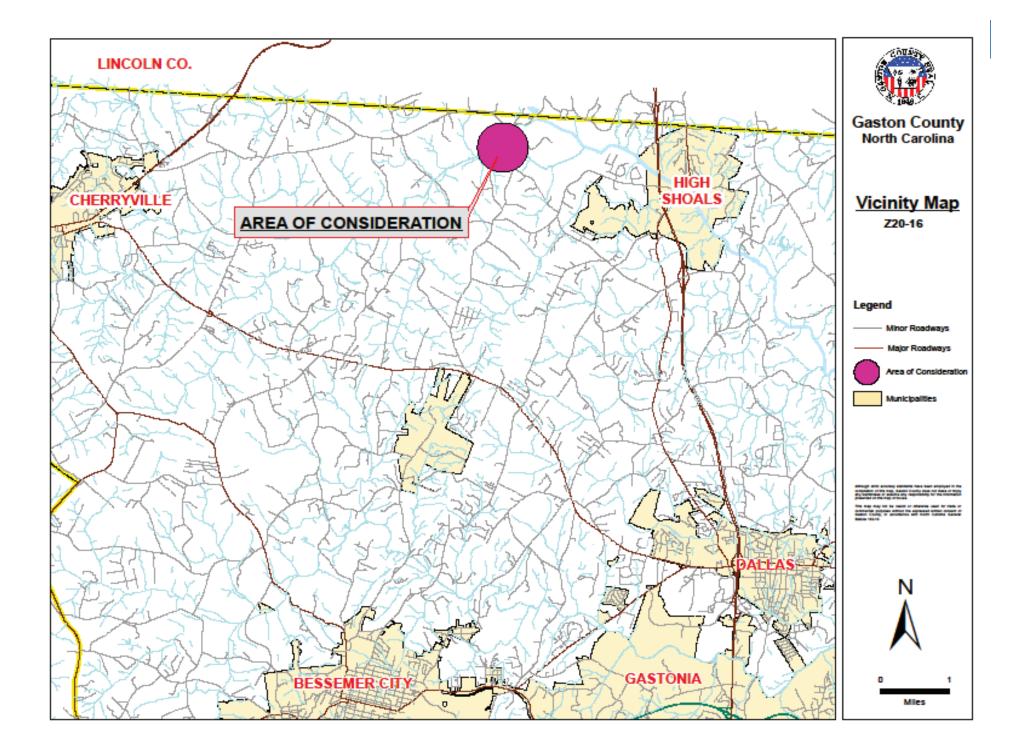

## Z20-16 Kent Wilson Harmon

**Current Zoning District: (R-1) Single Family Limited** 

Proposed Zoning District: (R-3) Single Family General

Parcel: 157573 Location: Long Shoals Rd. (Lincolnton) Property Owner: Kent Wilson Harmon Total Property Acreage: 2.33 ac Acreage for Map Change: 2.33 ac