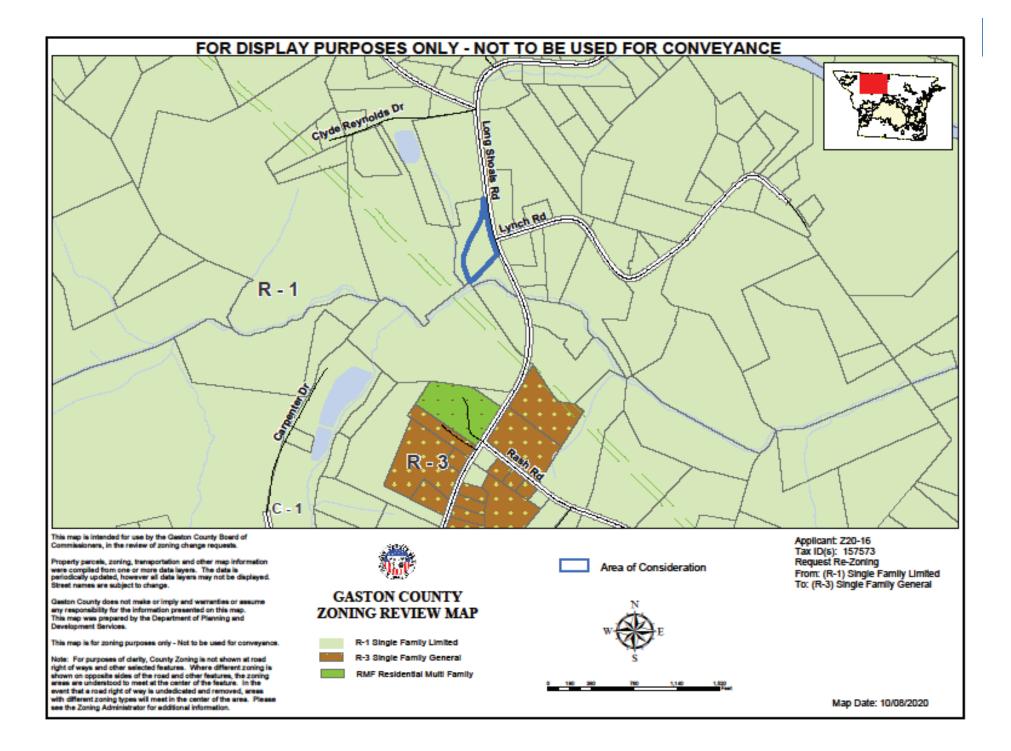

## Z20-16 Kent Wilson Harmon

**Current Zoning District: (R-1) Single Family Limited** 

Proposed Zoning District: (R-3) Single Family General

Parcel: 157573 Location: Long Shoals Rd. (Lincolnton) Property Owner: Kent Wilson Harmon Total Property Acreage: 2.33 ac Acreage for Map Change: 2.33 ac