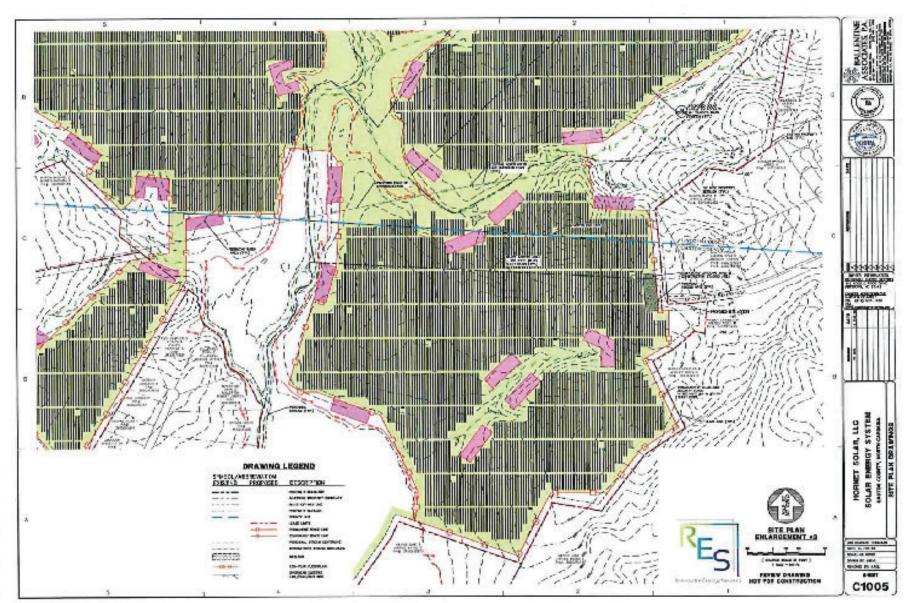

## CD20-02 Hornet Solar, LLC

Current Zoning District: (R-1) Single Family Limited with (US) Urban Standards Overlay

Proposed Zoning District: (CD/R-2) Conditional District/Single Family Moderate with (US) Urban Standards Overlay, in order to allow Essential Services Class 3 (Solar Farm)

Parcels: 173020, 173410, 173466, 207155, 211893, 211896, 211897, 222964 Location: Gaston Co./Lincoln Co. Line (Alexis/Lucia Area)(Stanley) Property Owner: Thomas Beatty, Randall Beatty, N.W. Jones, LTSM LLC, TMSMJ Properties LLC, Paul Abernathy Total Property Acreage: 543.71 ac Acreage for Map Change: 543.71 ac