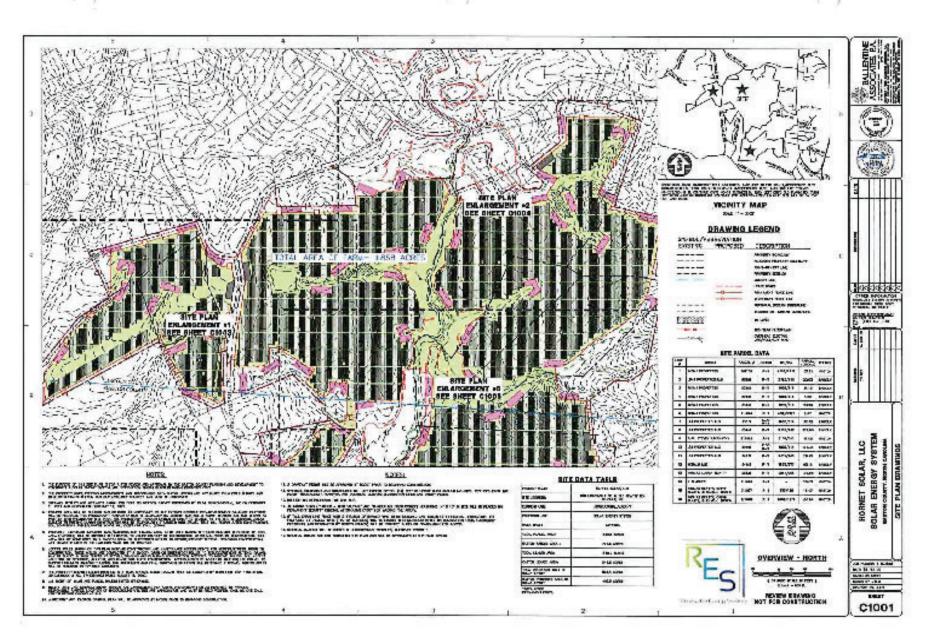

## CD20-02 Hornet Solar, LLC

Current Zoning District: (R-1) Single Family Limited with (US) Urban Standards Overlay

Proposed Zoning District: (CD/R-2) Conditional District/Single Family Moderate with (US) Urban Standards Overlay, in order to allow Essential Services Class 3 (Solar Farm)

Parcels: 173020, 173410, 173466, 207155, 211893, 211896, 211897, 222964 Location: Gaston Co./Lincoln Co. Line (Alexis/Lucia Area)(Stanley) Property Owner: Thomas Beatty, Randall Beatty, N.W. Jones, LTSM LLC, TMSMJ Properties LLC, Paul Abernathy Total Property Acreage: 543.71 ac Acreage for Map Change: 543.71 ac