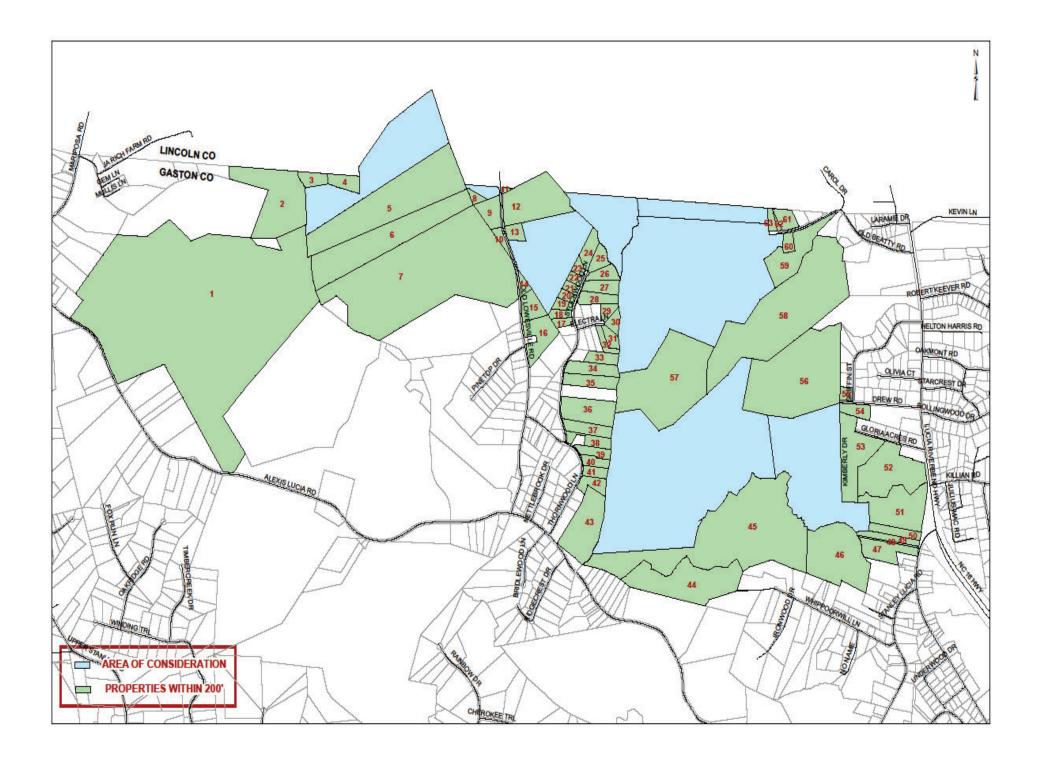

Parcels: 173020, 173410, 173466, 207155, 211893, 211896, 211897, 222964 Location: Gaston Co./Lincoln Co. Line (Alexis/Lucia Area)(Stanley) Property Owner: Thomas Beatty, Randall Beatty, N.W. Jones, LTSM LLC, TMSMJ Properties LLC, Paul Abernathy Total Property Acreage: 543.71 ac Acreage for Map Change: 543.71 ac

## CD20-02 ADJACENT PROPERTIES BUFFER (200')

| NO: | PARCEL | OWNER NAME              | OWNER NAME 2             | ADDRESS                   | CITY         | STATE | ZIP   |
|-----|--------|-------------------------|--------------------------|---------------------------|--------------|-------|-------|
| 1   | 173066 | CLONINGER RUTH L        |                          | 738 MARIPOSA RD           | STANLEY      | NC    | 28164 |
| 2   | 221565 | CLONINGER ELIZABETH F   | CLONINGER LARRY A        | 710 MARIPOSA RD           | STANLEY      | NC    | 28164 |
| 3   | 221891 | WOOTEN DONALD LEE       |                          | 2496 FAIRLAWN LN          | STANLEY      | NC    | 28164 |
| 4   | 211892 | VAN DYKE FRED THOMAS JR |                          | 1131 W CHARLOTTE AVE      | MT HOLLY     | NC    | 28120 |
| 5   | 207157 | MARTIN RHONDA K         |                          | 14103 LUCIA RIVERBEND HWY | MT HOLLY     | NC    | 28120 |
| 6   | 207154 | KILLIAN C M JR          |                          | 114 KIMMSWICK RD          | CHARLOTTE    | NC    | 28214 |
| 7   | 173023 | KILLIAN C M JR          |                          | 114 KIMMSWICK RD          | CHARLOTTE    | NC    | 28214 |
| 8   | 211894 | MARTIN RHONDA K         |                          | 14103 LUCIA RIVERBEND HWY | MT HOLLY     | NC    | 28120 |
| 9   | 172644 | MARTIN MICHAEL MCCOY    | MARTIN RHONDA K          | 14103 LUCIA RIVERBEND HWY | MT HOLLY     | NC    | 28120 |
| 10  | 172643 | KILLIAN CHARLIE M JR    |                          | 114 KIMMSWICK RD          | CHARLOTTE    | NC    | 28214 |
| 11  | 211895 | JONES N W               |                          | 438 S HWY 16              | STANLEY      | NC    | 28164 |
| 12  | 172642 | MARTIN MICHAEL D        | MARTIN RHONDA K          | 14103 LUCIA RIVERBEND HWY | MT HOLLY     | NC    | 28120 |
| 13  | 222965 | EDWARDS JASON A         | EDWARDS KELLY T          | 400 OLD LOWESVILLE RD     | STANLEY      | NC    | 28164 |
| 14  | 173023 | KILLIAN C M JR          |                          | 114 KIMMSWICK RD          | CHARLOTTE    | NC    | 28214 |
| 15  | 302163 | COX OBIEDEAN S          |                          | 323 OLD LOWESVILLE RD     | STANLEY      | NC    | 28164 |
| 16  | 172935 | MURPHY BRENDA PETTUS    |                          | 2098 BOST ST              | LINCOLNTON   | NC    | 28092 |
| 17  | 173002 | DAVENPORT RICE APRIL    | RICE GARRY               | 207 STOCKWOOD DR          | STANLEY      | NC    | 28164 |
| 18  | 173001 | DAVENPORT RICE APRIL    | RICE GARRY H III         | 207 STOCKWOOD DR          | STANLEY      | NC    | 28164 |
| 19  | 173000 | GARRETT LARRY EUGENE JR |                          | 219 STOCKWOOD DR          | STANLEY      | NC    | 28164 |
| 20  | 172999 | JENNINGS EVERETTE SR    |                          | 223 STOCKWOOD DR          | STANLEY      | NC    | 28164 |
| 21  | 172998 | THOMAS KEITH E          |                          | 231 STOCKWOOD DRIVE       | STANLEY      | NC    | 28164 |
| 22  | 172997 | SCULL HARRY P           |                          | 237 STOCKWOOD DR          | STANLEY      | NC    | 28164 |
| 23  | 172996 | MURPHY KENNETH R        |                          | 3748 RENE LN              | MAIDEN       | NC    | 28650 |
| 24  | 172995 | C/O HEATHER C MCMANUS   | FULLER HEATHER S         | 247 STOCKWOOD DR          | STANLEY      | NC    | 28164 |
| 25  | 172994 | FULLERTON DAWN E        | FULLERTON ROBERT JEFFREY | 242 STOCKWOOD DR          | STANLEY      | NC    | 28164 |
| 26  | 172993 | FULLERTON DAWN E        | FULLERTON ROBERT JEFFREY | 242 STOCKWOOD DR          | STANLEY      | NC    | 28164 |
| 27  | 172992 | BRIGGS RUTHIE           |                          | 701 W MAPLE               | LIBERTYVILLE | IA    | 52567 |
| 28  | 172991 | DEAN ANGELA MARIE       | DEAN CARL ALBERT         | 5045 STETSON LN           | CLAREMONT    | NC    | 28610 |
| 29  | 172985 | DOSS BUFORD A           |                          | 323 ELECTRA LANE          | STANLEY      | NC    | 28164 |
| 30  | 172983 | NEW SAMUEL E HEIRS      |                          | 312 ELECTRA LN            | STANLEY      | NC    | 28164 |
| 31  | 172982 | WHEELER CAROLYN ALICE   |                          | 322 ELECTRA LN            | STANLEY      | NC    | 28164 |
| 32  | 172981 | HUDSON JOY S            | HUDSON ROBERT L SR       | 316 ELECTRA LN            | STANLEY      | NC    | 28164 |

| 33 | 173018 | FERRELL TERRY WAYNE                     |                        | 158 STOCKWOOD DR                | STANLEY      | NC | 28164 |
|----|--------|-----------------------------------------|------------------------|---------------------------------|--------------|----|-------|
| 34 | 172975 | FERRELL CYNTHIA G                       | FERRELL TERRY W        | 158 STOCKWOOD DR                | STANLEY      | NC | 28164 |
| 35 | 172974 | RASH AMY                                |                        | 146 STOCKWOOD DR                | STANLEY      | NC | 28164 |
| 36 | 172972 | THAYER WENDY S                          |                        | 130 STOCKWOOD DR                | STANLEY      | NC | 28164 |
| 37 | 172970 | KEZIAH ELLIS O LIFE ESTATE              |                        | PO BOX 68                       | LIBERTY HILL | SC | 29074 |
| 38 | 172968 | ALEXANDER DEBORAH E                     | ALEXANDER CLYDE D      | 3470 GASTON HILLSIDE DR         | LINCOLNTON   | NC | 28092 |
| 39 | 173438 | ELLIS MICHAEL P                         |                        | 170 THORNWOOD LANE              | STANLEY      | NC | 28164 |
| 40 | 173437 | WILLIAMS JAMES HARLEY                   | WILLIAMS BETTY B       | 162 THORNWOOD LANE              | STANLEY      | NC | 28164 |
| 41 | 173436 | GODWIN ROGER D                          | GODWIN SHELIA W        | 154 THORNWOOD LANE              | STANLEY      | NC | 28164 |
| 42 | 173407 | KEISTLER DOROTHY R                      | KEISTLER W H JR        | 302 DAKOTA ST                   | CHARLOTTE    | NC | 28214 |
| 43 | 173408 | PRESSLEY BARBARA KING                   |                        | 1915 ALEXIS LUCIA RD            | STANLEY      | NC | 28164 |
| 44 | 173450 | HOLT CHRISTINA N                        | HOLT WESLEY LEE        | 11802 JESSAMINE LN              | CHARLOTTE    | NC | 28214 |
| 45 | 173448 | CLONINGER ROY L                         |                        | 601 MORNINGSIDE DR              | GASTONIA     | NC | 28052 |
| 46 | 201633 | ROZZELLE WALTER ALLAN                   |                        | 200 GAGEWAY LN                  | MT HOLLY     | NC | 28120 |
| 47 | 173518 | KAYLOR ROBERT NIXON                     | KAYLOR SANDRA BIRDSONG | 14629 LUCIA RIVERBEND HWY       | STANLEY      | NC | 28164 |
| 48 | 173517 | EVERHART TOMMY LEE                      |                        | 14635 LUCIA RIVERBEND HWY       | STANLEY      | NC | 28164 |
| 49 | 173515 | EVERHART TOMMY LEE                      |                        | 14635 LUCIA RIVERBEND HWY       | STANLEY      | NC | 28164 |
| 50 | 173514 | EVERHART TOMMY LEE                      |                        | 14635 LUCIA RIVERBEND HWY       | STANLEY      | NC | 28164 |
| 51 | 222609 | CLAY WALLACE RENTALS LLC                |                        | 14663 LUCIA RIVERBEND HWY       | STANLEY      | NC | 28164 |
| 52 | 221132 | NORMAN PLANTATION INC                   |                        | 14735 LUCIA RIVERBEND HWY       | STANLEY      | NC | 28164 |
| 53 | 172871 | WOODRIDGE INVESTORS INC                 |                        | 1100 CIVIC CENTER BLVD BLD #102 | YUBA CITY    | CA | 95993 |
| 54 | 172859 | CASTANEA PRESBYTERIAN CHURCH            |                        | 14815 LUCIA RIVERBEND HWY       | STANLEY      | NC | 28164 |
| 55 | 172855 | HOLDEN CANDY C                          | HOLDEN MARK H          | 190 GRIFFIN ST                  | STANLEY      | NC | 28164 |
| 56 | 172756 | <b>B V HEDRICK GRAVEL &amp; SAND CO</b> |                        | PO BOX 1040                     | SALISBURY    | NC | 28144 |
| 57 | 173021 | HARRIS JANE R                           | HARRIS WAYNE E         | 6405 OLD BEATTY RD              | STANLEY      | NC | 28164 |
| 58 | 217960 | HARRIS JANE R                           | HARRIS WAYNE E         | 6405 OLD BEATTY RD              | STANLEY      | NC | 28164 |
| 59 | 172666 | WHITLEY CHARLES R                       | WHITLEY ROBIN R        | 6406 OLD BEATTY RD              | STANLEY      | NC | 28164 |
| 60 | 172665 | WHITLEY CHARLES R                       | WHITLEY ROBIN R        | 6406 OLD BEATTY RD              | STANLEY      | NC | 28164 |
| 61 | 211901 | HARRIS JANE R                           | HARRIS WAYNE E         | 6405 OLD BEATTY RD              | STANLEY      | NC | 28164 |
| 62 | 211899 | HARRIS JANE R                           | HARRIS WAYNE E         | 6405 OLD BEATTY RD              | STANLEY      | NC | 28164 |
| 63 | 211898 | BEATTY CONNIE HOLDER                    | BEATTY RANDALL GRIFFIN | 6373 OLD BEATTY RD              | STANLEY      | NC | 28164 |
|    |        |                                         |                        |                                 |              |    |       |