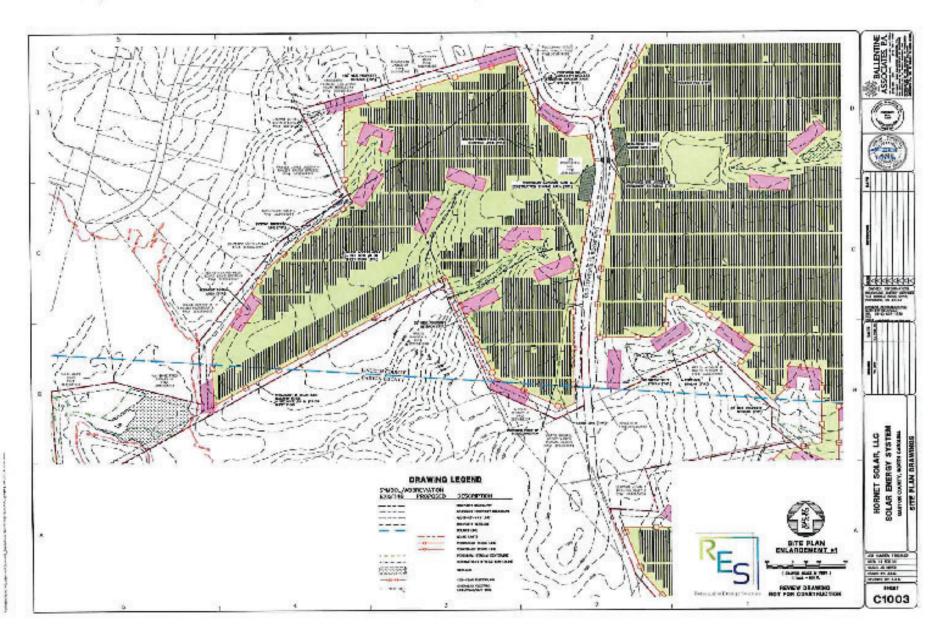

## CD20-02 Hornet Solar, LLC

Current Zoning District: (R-1) Single Family Limited with (US) Urban Standards Overlay

Proposed Zoning District: (CD/R-2) Conditional District/Single Family Moderate with (US) Urban Standards Overlay, in order to allow Essential Services Class 3 (Solar Farm)

Parcels: 173020, 173410, 173466, 207155, 211893, 211896, 211897, 222964 Location: Gaston Co./Lincoln Co. Line (Alexis/Lucia Area)(Stanley) Property Owner: Thomas Beatty, Randall Beatty, N.W. Jones, LTSM LLC, TMSMJ Properties LLC, Paul Abernathy Total Property Acreage: 543.71 ac Acreage for Map Change: 543.71 ac