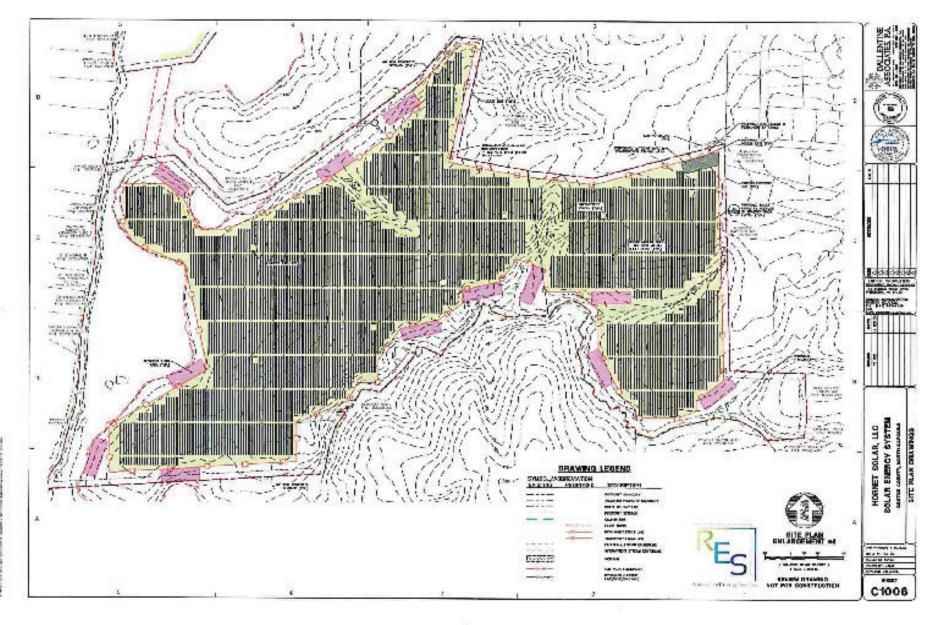

## CD20-02 Hornet Solar, LLC

Current Zoning District: (R-1) Single Family Limited with (US) Urban Standards Overlay

Proposed Zoning District: (CD/R-2) Conditional District/Single Family Moderate with (US) Urban Standards Overlay, in order to allow Essential Services Class 3 (Solar Farm)

Parcels: 173020, 173410, 173466, 207155, 211893, 211896, 211897, 222964 Location: Gaston Co./Lincoln Co. Line (Alexis/Lucia Area)(Stanley) Property Owner: Thomas Beatty, Randall Beatty, N.W. Jones, LTSM LLC, TMSMJ Properties LLC, Paul Abernathy Total Property Acreage: 543.71 ac Acreage for Map Change: 543.71 ac