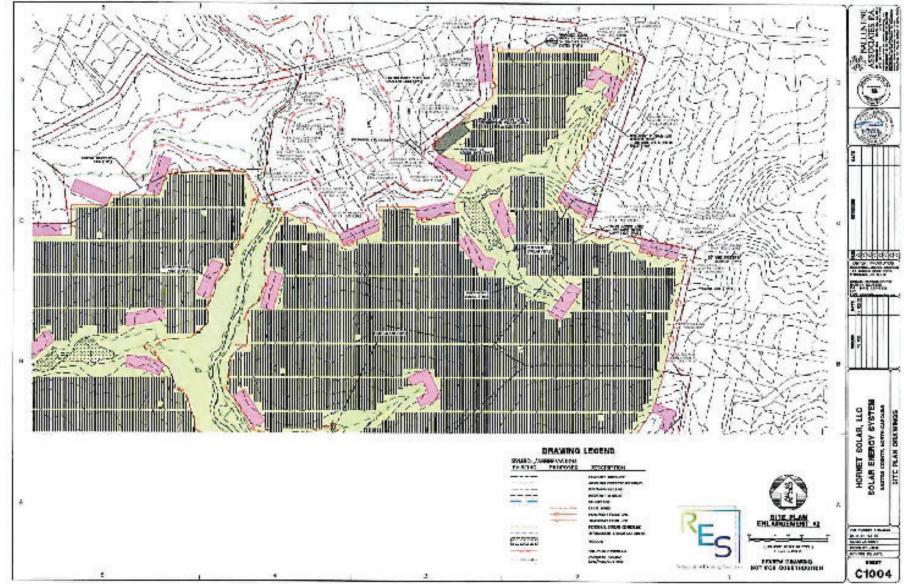

## CD20-02 Hornet Solar, LLC

Current Zoning District: (R-1) Single Family Limited with (US) Urban Standards Overlay

Proposed Zoning District: (CD/R-2) Conditional District/Single Family Moderate with (US) Urban Standards Overlay, in order to allow Essential Services Class 3 (Solar Farm)

Parcels: 173020, 173410, 173466, 207155, 211893, 211896, 211897, 222964 Location: Gaston Co./Lincoln Co. Line (Alexis/Lucia Area)(Stanley) Property Owner: Thomas Beatty, Randall Beatty, N.W. Jones, LTSM LLC, TMSMJ Properties LLC, Paul Abernathy Total Property Acreage: 543.71 ac Acreage for Map Change: 543.71 ac