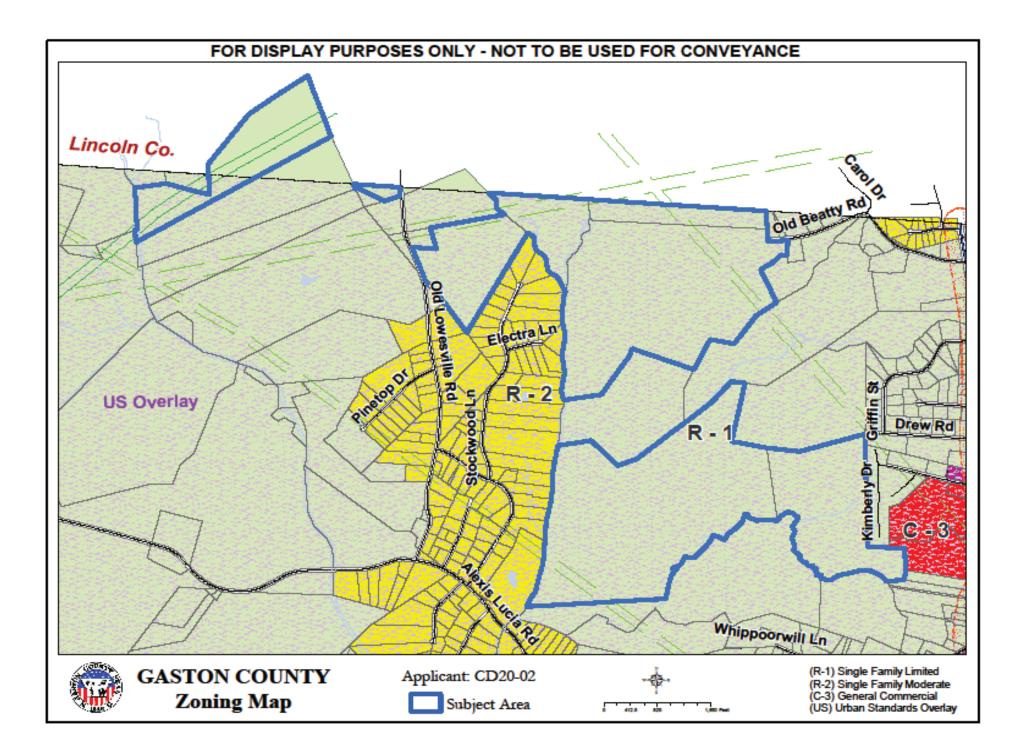

## CD20-02 Hornet Solar, LLC

Current Zoning District: (R-1) Single Family Limited with (US) Urban Standards Overlay

Proposed Zoning District: (CD/R-2) Conditional District/Single Family Moderate with (US) Urban Standards Overlay, in order to allow Essential Services Class 3 (Solar Farm)

Parcels: 173020, 173410, 173466, 207155, 211893, 211896, 211897, 222964 Location: Gaston Co./Lincoln Co. Line (Alexis/Lucia Area)(Stanley) Property Owner: Thomas Beatty, Randall Beatty, N.W. Jones, LTSM LLC, TMSMJ Properties LLC, Paul Abernathy Total Property Acreage: 543.71 ac Acreage for Map Change: 543.71 ac