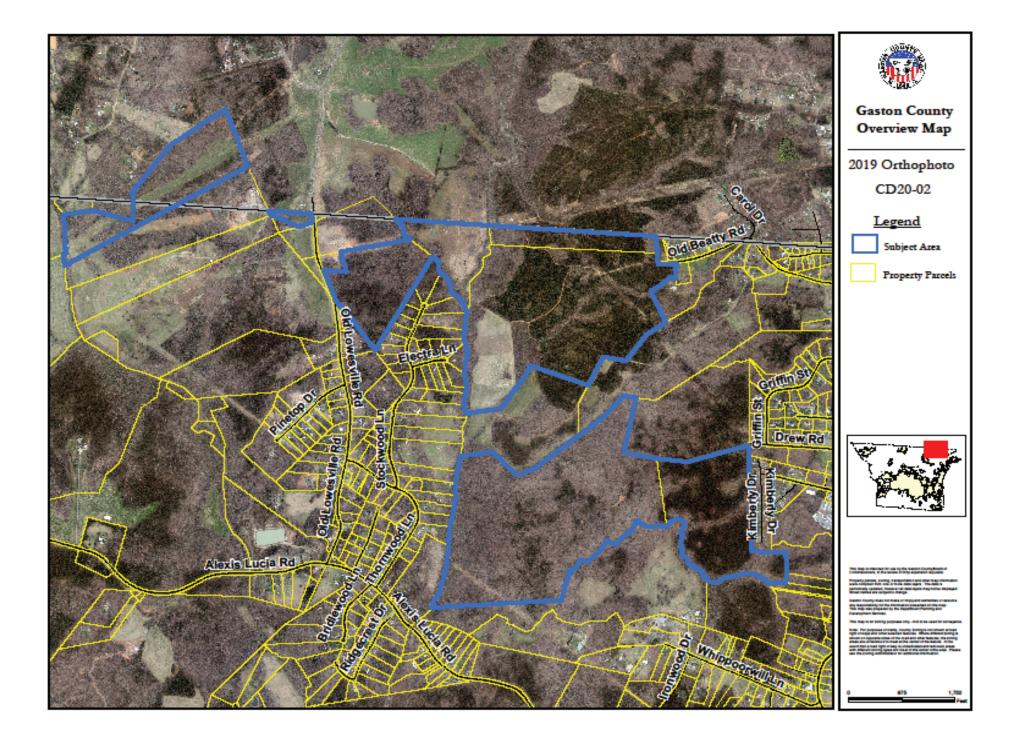

Parcels: 173020, 173410, 173466, 207155, 211893, 211896, 211897, 222964 Location: Gaston Co./Lincoln Co. Line (Alexis/Lucia Area)(Stanley) Property Owner: Thomas Beatty, Randall Beatty, N.W. Jones, LTSM LLC, TMSMJ Properties LLC, Paul Abernathy Total Property Acreage: 543.71 ac Acreage for Map Change: 543.71 ac