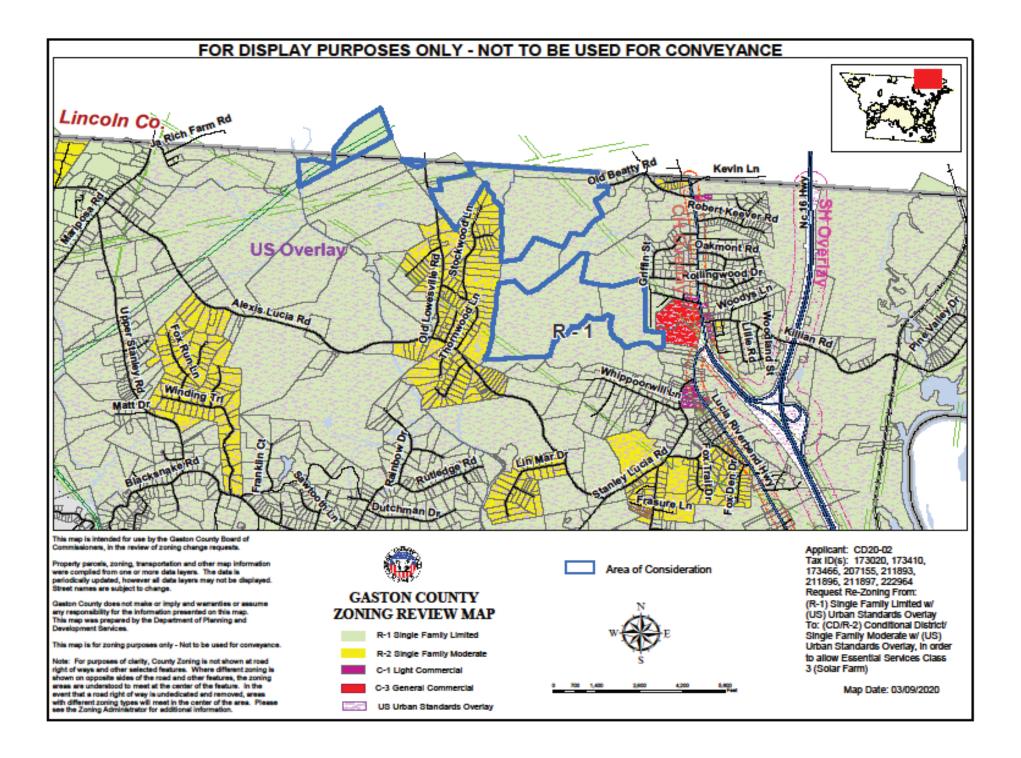

## CD20-02 Hornet Solar, LLC

Current Zoning District: (R-1) Single Family Limited with (US) Urban Standards Overlay

Proposed Zoning District: (CD/R-2) Conditional District/Single Family Moderate with (US) Urban Standards Overlay, in order to allow Essential Services Class 3 (Solar Farm)

Parcels: 173020, 173410, 173466, 207155, 211893, 211896, 211897, 222964 Location: Gaston Co./Lincoln Co. Line (Alexis/Lucia Area)(Stanley) Property Owner: Thomas Beatty, Randall Beatty, N.W. Jones, LTSM LLC, TMSMJ Properties LLC, Paul Abernathy Total Property Acreage: 543.71 ac Acreage for Map Change: 543.71 ac