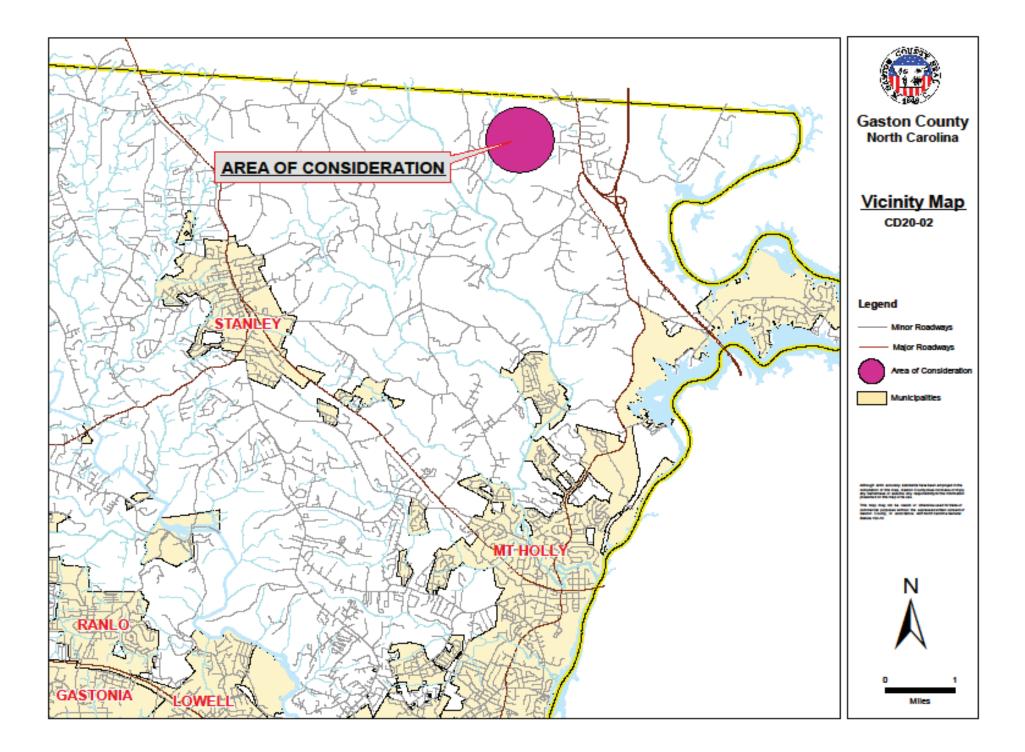

Parcels: 173020, 173410, 173466, 207155, 211893, 211896, 211897, 222964 Location: Gaston Co./Lincoln Co. Line (Alexis/Lucia Area)(Stanley) Property Owner: Thomas Beatty, Randall Beatty, N.W. Jones, LTSM LLC, TMSMJ Properties LLC, Paul Abernathy Total Property Acreage: 543.71 ac Acreage for Map Change: 543.71 ac