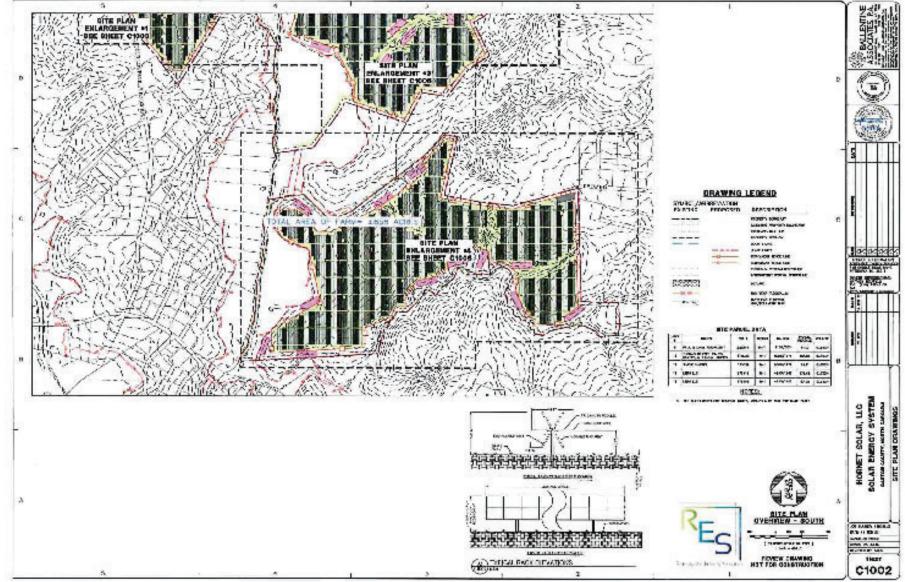

## CD20-02 Hornet Solar, LLC

Current Zoning District: (R-1) Single Family Limited with (US) Urban Standards Overlay

Proposed Zoning District: (CD/R-2) Conditional District/Single Family Moderate with (US) Urban Standards Overlay, in order to allow Essential Services Class 3 (Solar Farm)

Parcels: 173020, 173410, 173466, 207155, 211893, 211896, 211897, 222964 Location: Gaston Co./Lincoln Co. Line (Alexis/Lucia Area)(Stanley) Property Owner: Thomas Beatty, Randall Beatty, N.W. Jones, LTSM LLC, TMSMJ Properties LLC, Paul Abernathy Total Property Acreage: 543.71 ac Acreage for Map Change: 543.71 ac