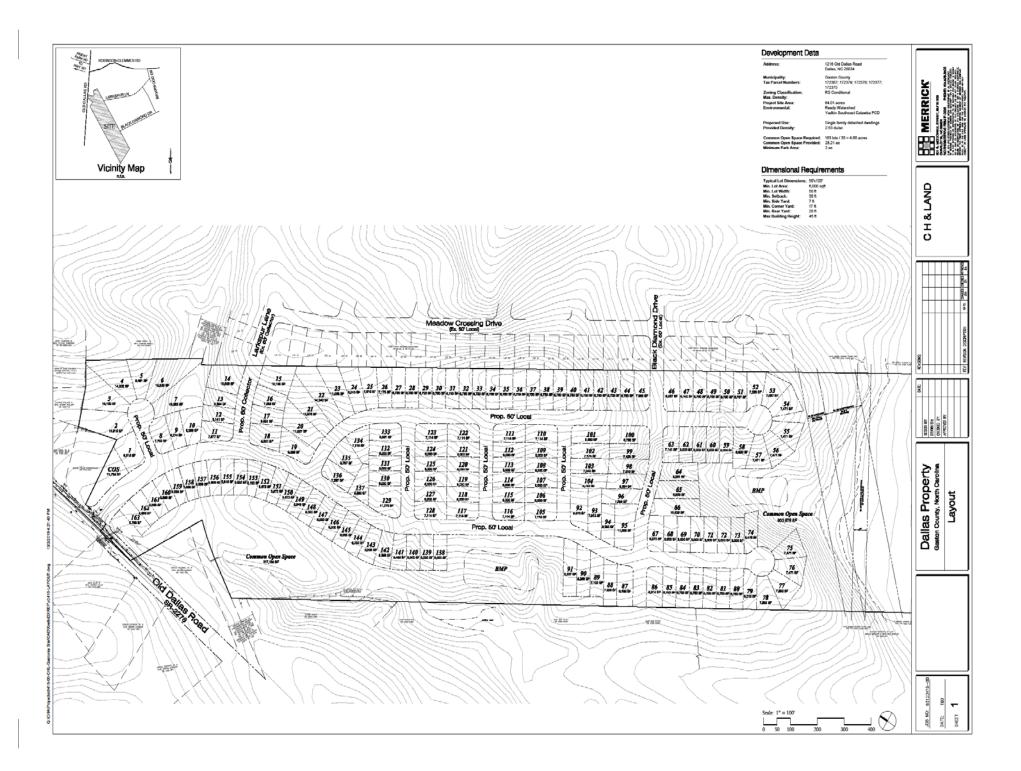

## CD20-01 CH Land Company LLC

**Current Zoning District: (RS-8) Single Family 8,000 square feet** 

Proposed Zoning District: (CD/RS-8) Conditional District/Single Family 8,000 square feet

Parcels: 172387, 172379, 172378, 172377, 172375

Location: Old Dallas Hwy. (Dallas)

Property Owner: Lynn & Suzanne McLean, Francina Newby, CHLC Investments LLC

Total Property Acreage: 64.61 ac

Acreage for Map Change: 64.61 ac

Commissioners, in the review of zoning change requests.