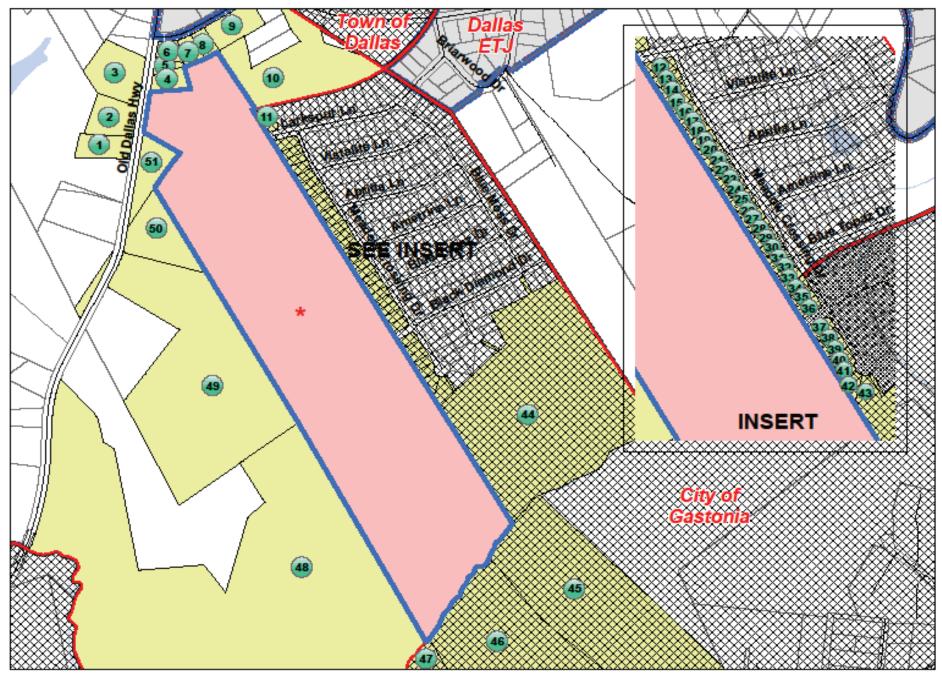

## CD20-01 CH Land Company LLC

**Current Zoning District: (RS-8) Single Family 8,000 square feet** 

Proposed Zoning District: (CD/RS-8) Conditional District/Single Family 8,000 square feet

Parcels: 172387, 172379, 172378, 172377, 172375

Location: Old Dallas Hwy. (Dallas)

Property Owner: Lynn & Suzanne McLean, Francina Newby, CHLC Investments LLC

Total Property Acreage: 64.61 ac

Acreage for Map Change: 64.61 ac

Commissioners, in the review of zoning change requests.

## GASTON COUNTY ZONING REVIEW MAP

RS-8 Single Family 8,000 square feet

R3-12 Single Family 12,000 square feet

C-1 Light Commercial

I-2 General Industrial

RLD Residential Low Density

Area of Consideration

Tax ID(s): 172387, 172379, 172378, 172377, 172375 Request Re-Zoning From: (RS-8) Single Family 8,000 sq ft To: (CD/RS-8) Conditional District/ Single Family 8,000 sq ft