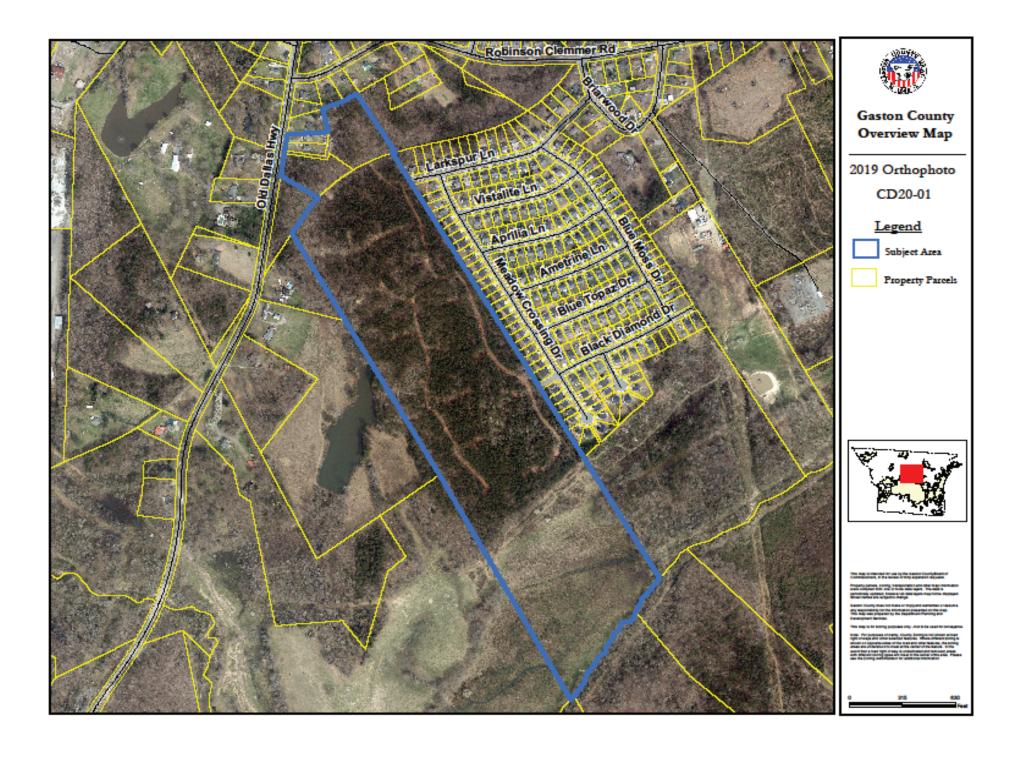

## CD20-01 CH Land Company LLC

**Current Zoning District: (RS-8) Single Family 8,000 square feet** 

Proposed Zoning District: (CD/RS-8) Conditional District/Single Family 8,000 square feet

Parcels: 172387, 172379, 172378, 172377, 172375

Location: Old Dallas Hwy. (Dallas)

Property Owner: Lynn & Suzanne McLean, Francina Newby, CHLC Investments LLC

Total Property Acreage: 64.61 ac

Acreage for Map Change: 64.61 ac

Commissioners, in the review of zoning change requests.