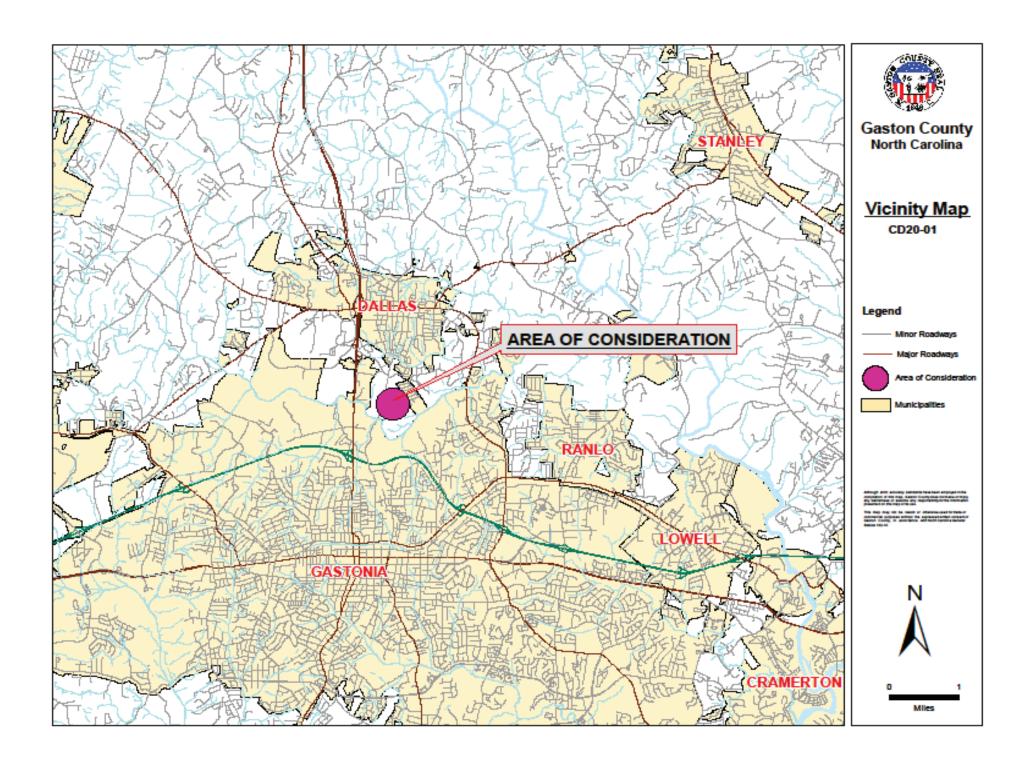

Location: Old Dallas Hwy. (Dallas)

Property Owner: Lynn & Suzanne McLean, Francina Newby, CHLC Investments LLC

Total Property Acreage: 64.61 ac

Acreage for Map Change: 64.61 ac

Commissioners, in the review of zoning change requests.