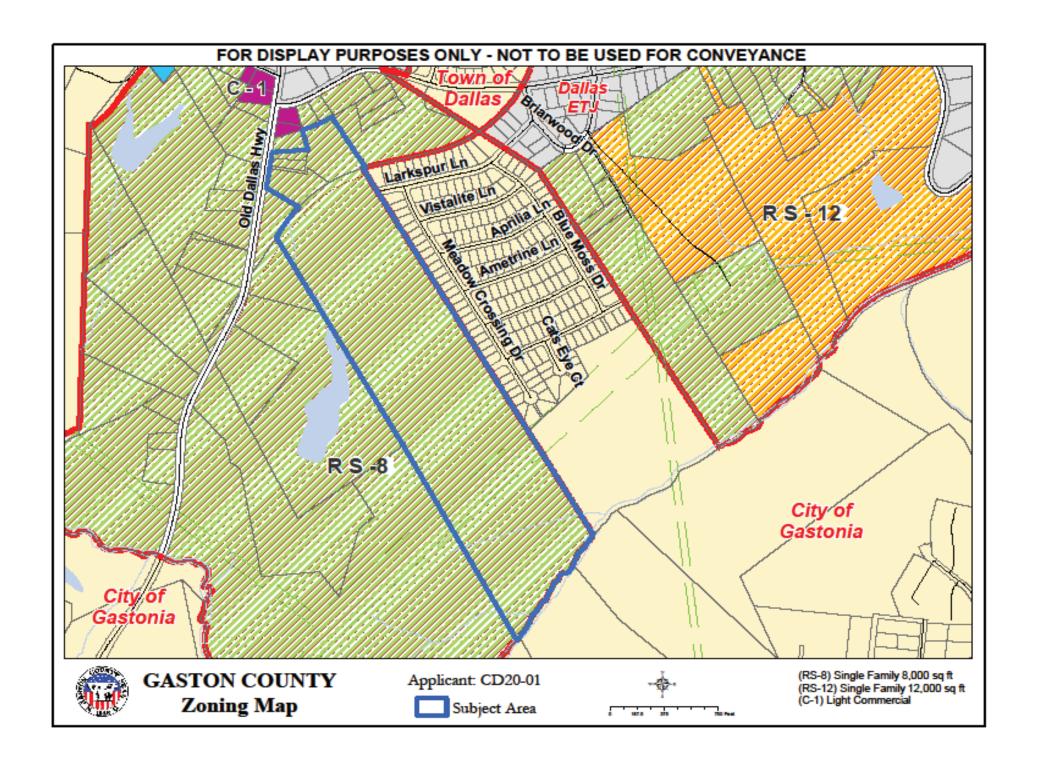

## CD20-01 CH Land Company LLC

**Current Zoning District: (RS-8) Single Family 8,000 square feet** 

Proposed Zoning District: (CD/RS-8) Conditional District/Single Family 8,000 square feet

Parcels: 172387, 172379, 172378, 172377, 172375

## GASTON COUNTY ZONING REVIEW MAP

RS-8 Single Family 8,000 square feet

R3-12 Single Family 12,000 square feet

C-1 Light Commercial

I-2 General Industrial

RLD Residential Low Density

Area of Consideration

Tax ID(s): 172387, 172379, 172378, 172377, 172375 Request Re-Zoning From: (RS-8) Single Family 8,000 sq ft To: (CD/RS-8) Conditional District/ Single Family 8,000 sq ft