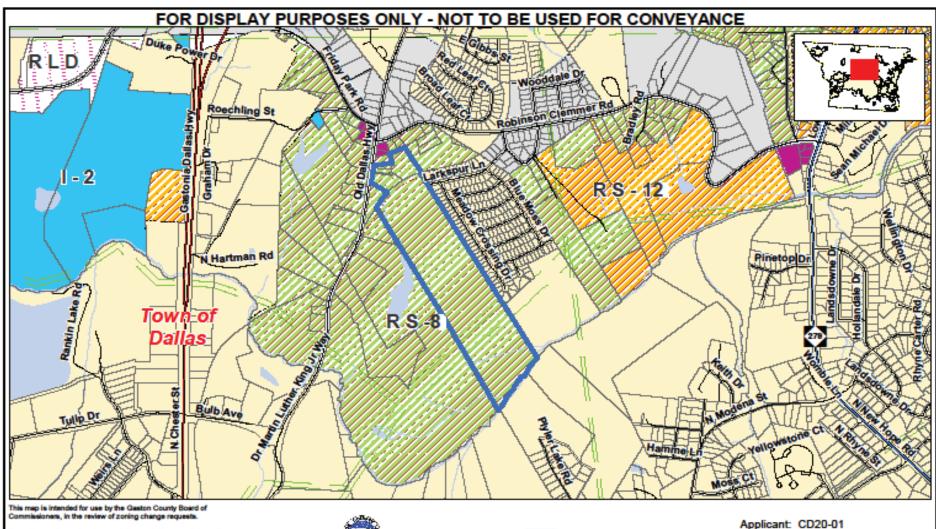

## GASTON COUNTY ZONING REVIEW MAP

RS-8 Single Family 8,000 square feet

R3-12 Single Family 12,000 square feet

C-1 Light Commercial

I-2 General Industrial

RLD Residential Low Density

Area of Consideration

Tax ID(s): 172387, 172379, 172378, 172377, 172375 Request Re-Zoning From: (RS-8) Single Family 8,000 sq ft To: (CD/RS-8) Conditional District/ Single Family 8,000 sq ft