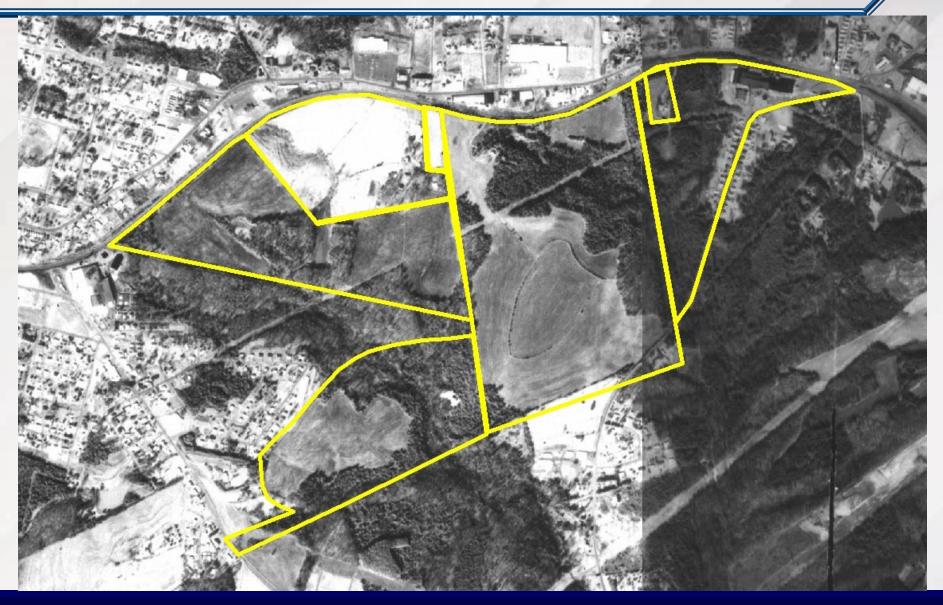

## Board of Commissioners Meeting

Bessemer City, NC February 11<sup>th</sup>, 2020

# South Ridge Business Park



**Gaston County Economic Development Commission** 

#### **THEN: 1983**





# NOW: 2020





# **Advanced Drainage Systems**



- Leading manufacturer of corrugated polyethylene drainage pipe products
- Located in 1999 and had recent expansions in 2018 & 2019 with announced investment of over \$12 million, 13 new employees and 25,000 SF

- Over 50 employees
- 85,000 SF facility
- Has lead the research in the industry since the 1960's



# **Hunter Douglas**



- Windows Design Division Headquarters
- Purchased Building in 2004
- 185,000 SF facility

- Over 150 employees
- Window coverings have earned top awards from the Window Covering Manufacturers Association, the benchmark of the industry



## **Dole Foods**



- Provides distribution for southern and Eastern U.S. (bagged lettuce division)
- Investment of \$54 million in 2005
- 269,000 SF facility

- 525 j