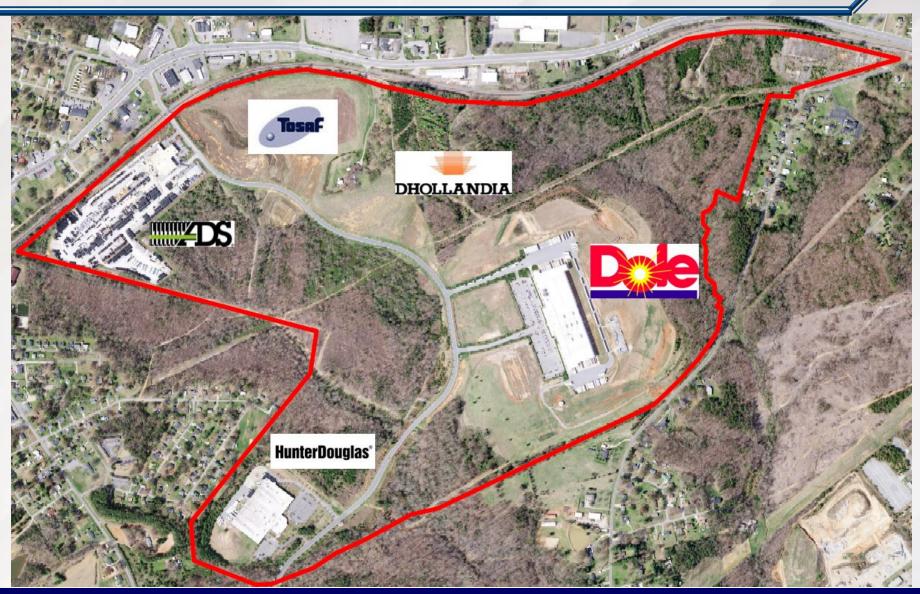

# NOW: 2020

# **Advanced Drainage Systems**

- Leading manufacturer of corrugated polyethylene drainage pipe products
- Located in 1999 and had recent expansions in 2018 & 2019 with announced investment of over \$12 million, 13 new employees and 25,000 SF

# **Hunter Douglas**

- Windows Design Division Headquarters
- Purchased Building in 2004
- 185,000 SF facility

- Over 150 employees
- Window coverings have earned top awards from the Window Covering Manufacturers Association, the benchmark of the industry

## **Dole Foods**

- Provides distribution for southern and Eastern U.S. (bagged lettuce division)
- Investment of \$54 million in 2005
- 269,000 SF facility

- 525 jobs within the first 3 years
- 850 current jobs

# Tosaf

- Based in Israel, first facility in USA
- Announced in December 2014
- Currently has 78 employees
- Produces advanced polymers and compounds

- \$13.1 initial investment
- 106,000 SF facility

# Dhollandia

- Based in Belgium
- Announced in December 2017
- Plans to create 150-200 new jobs
- Manufacturers hydraulic lifts for vehicles

- Initial investment of \$26 million with the potential to increase to \$30 million
- 256,000 SF facility