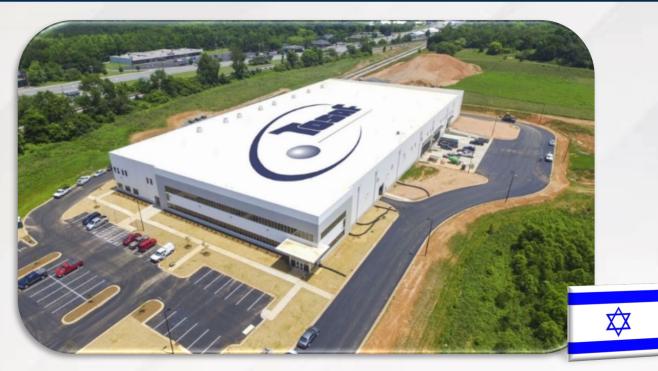

# Tosaf

- Based in Israel, first facility in USA
- Announced in December 2014
- Currently has 78 employees
- Produces advanced polymers and compounds

- \$13.1 initial investment
- 106,000 SF facility