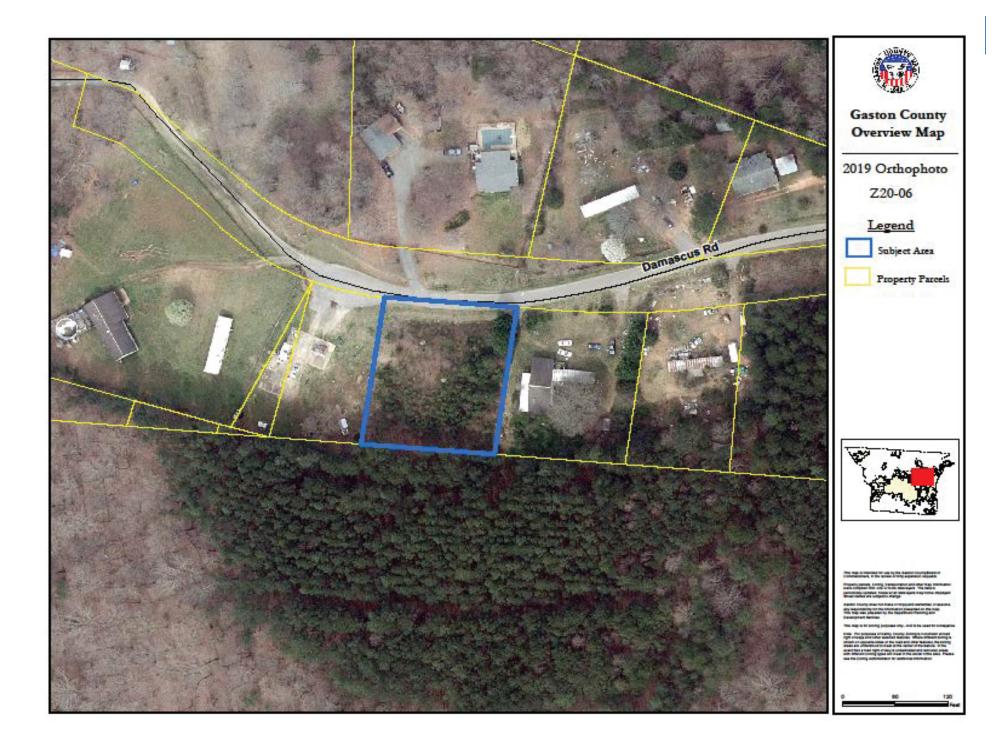

Parcel: 179055 Location: 301 Damascus Rd. (Gastonia) Property Owner: Donald Lee Allen Total Property Acreage: 0.62 ac Acreage for Map Change: 0.62 ac

Gaston County Department of Planning & Development Services 128 West Main Avenue, Gastonia, NC 28053 (704)866-3195

Z20-06 Subject and Adjacent Properties Map See reverse side for listing of property owners