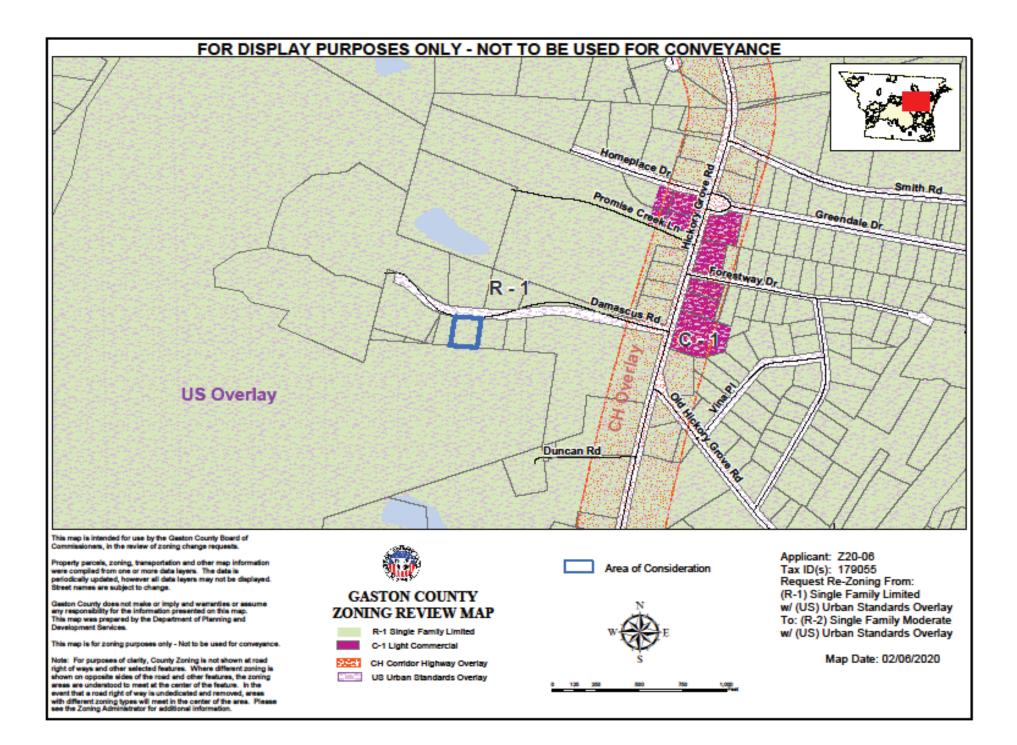

## Z20-06 Clayton Homes, Joshua Fountain

Current Zoning District: (R-1) Single Family Limited w/ (US) Urban Standards Overlay

Proposed Zoning District: (R-2) Single Family Moderate w/ (US) Urban Standards Overlay

Parcel: 179055 Location: 301 Damascus Rd. (Gastonia) Property Owner: Donald Lee Allen Total Property Acreage: 0.62 ac Acreage for Map Change: 0.62 ac

Gaston County Department of Planning & Development Services 128 West Main Avenue, Gastonia, NC 28053 (704)866-3195