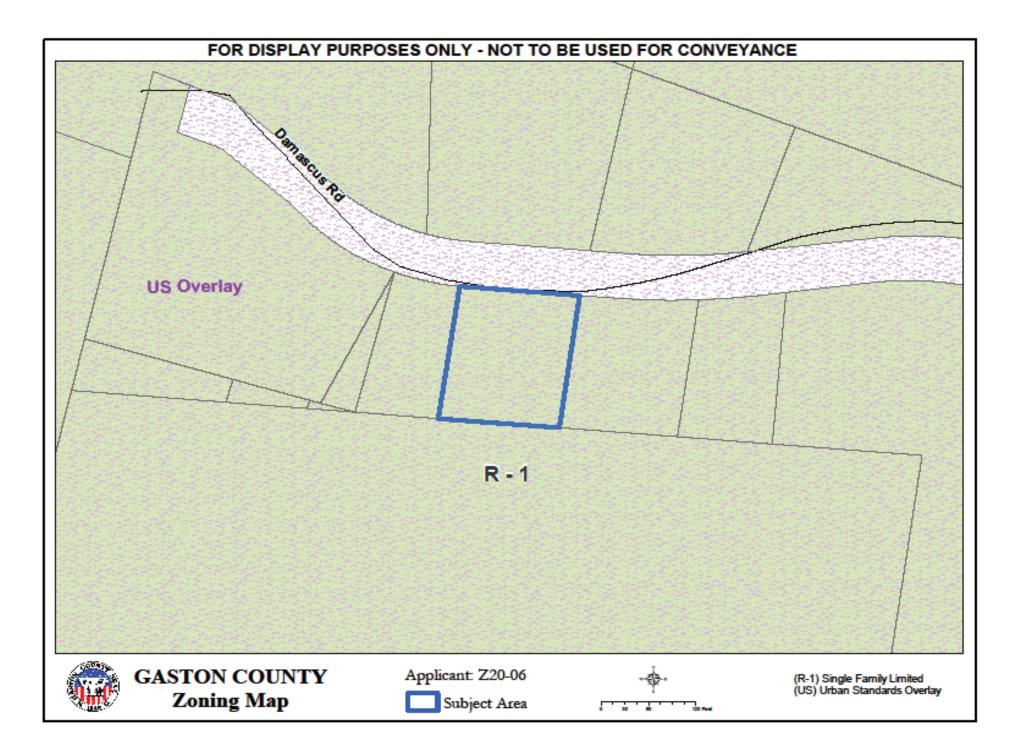

## Z20-06 Clayton Homes, Joshua Fountain

Current Zoning District: (R-1) Single Family Limited w/ (US) Urban Standards Overlay

Proposed Zoning District: (R-2) Single Family Moderate w/ (US) Urban Standards Overlay

Parcel: 179055 Location: 301 Damascus Rd. (Gastonia) Property Owner: Donald Lee Allen Total Property Acreage: 0.62 ac Acreage for Map Change: 0.62 ac

Gaston County Department of Planning & Development Services 128 West Main Avenue, Gastonia, NC 28053 (704)866-3195