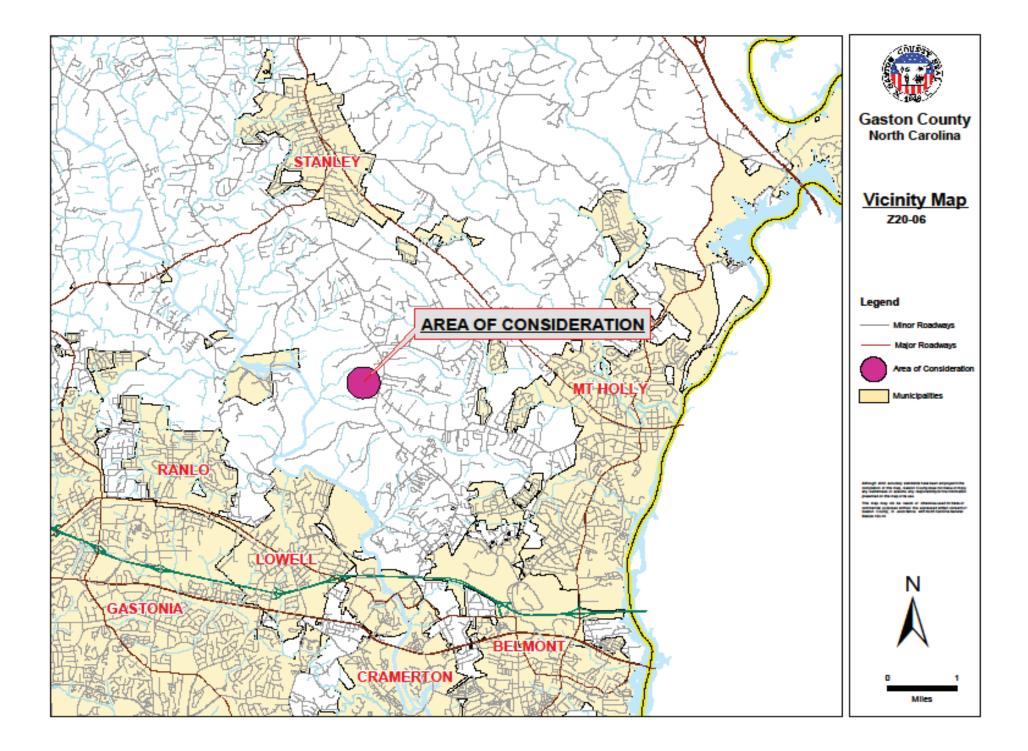

Parcel: 179055 Location: 301 Damascus Rd. (Gastonia) Property Owner: Donald Lee Allen Total Property Acreage: 0.62 ac Acreage for Map Change: 0.62 ac

Gaston County Department of Planning & Development Services 128 West Main Avenue, Gastonia, NC 28053 (704)866-3195