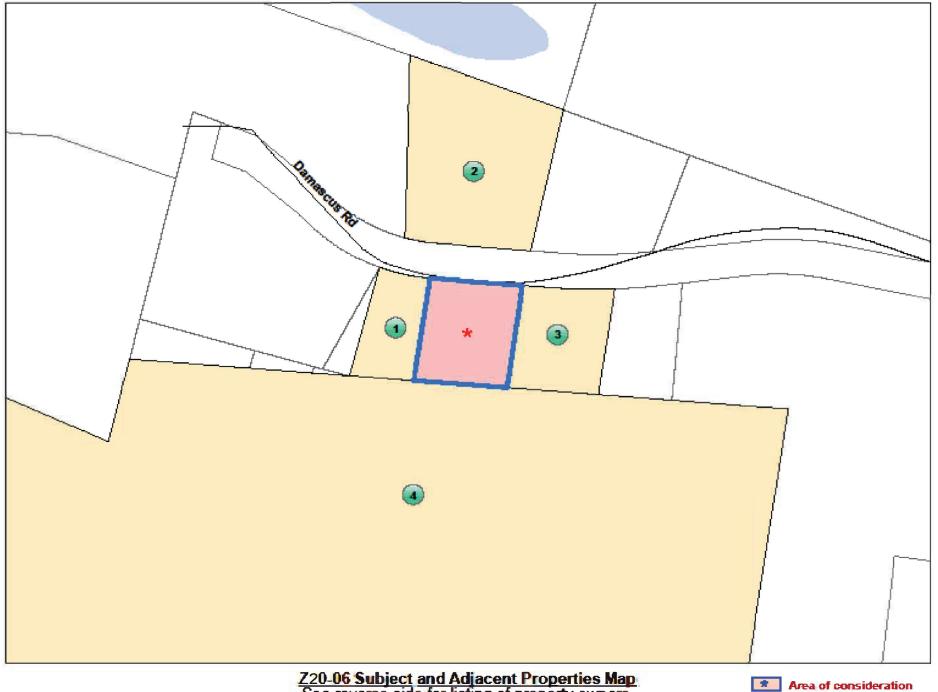

Z20-06 Subject and Adjacent Properties Map See reverse side for listing of property owners

## Z20-06 Owner and Adjacent Property Listing

| NO: | PARCEL | OWNER NAME              | OWNER NAME 2              | ADDRESS                  | CITY        | STATE | ZIP   |
|-----|--------|-------------------------|---------------------------|--------------------------|-------------|-------|-------|
|     | 179055 | ALLEN DONALD LEE        |                           | 312 MOORE ST             | STANLEY     | NC    | 28164 |
| 1   | 179068 | HICKS ALICE             |                           | 309 DAMASCUS ROAD        | MT HOLLY    | NC    | 28120 |
| 2   | 179064 | DEAVER MICHAEL E        | DEAVER SHIRLEY M          | 302 DAMASCUS RD          | MT HOLLY    | NC    | 28120 |
| 3   | 179063 | ALLEN EDITH K           | ALLEN DONALD              | 217 DAMASCUS RD          | MOUNT HOLLY | NC    | 28120 |
| 4   | 221879 | STATE OF NORTH CAROLINA | C/O STATE PROPERTY OFFICE | 1321 MAIL SERVICE CENTER | RALEIGH     | NC    | 27699 |
|     |        |                         |                           |                          |             |       |       |