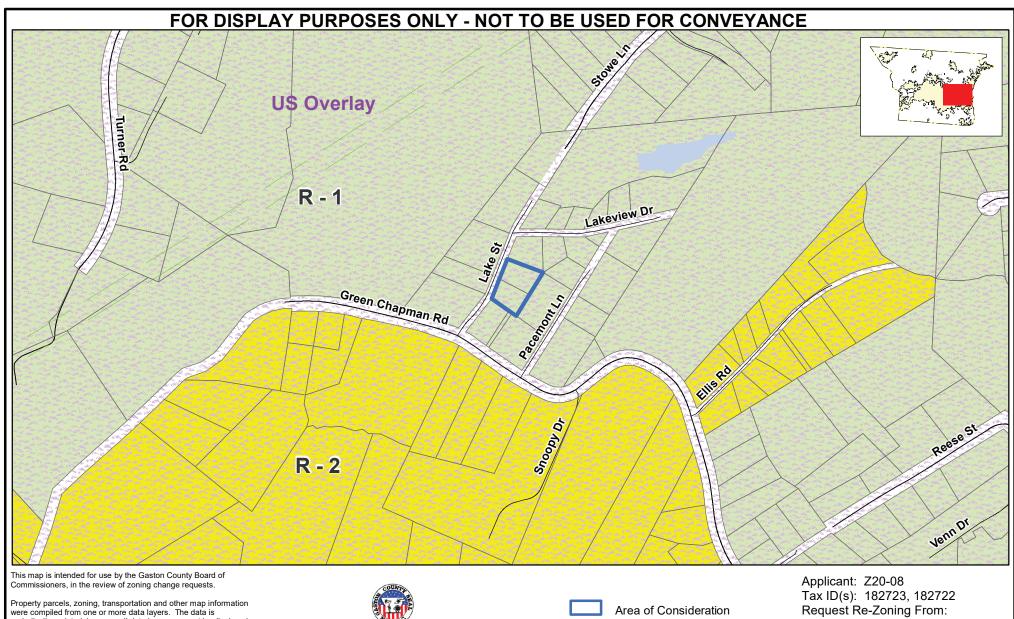

#### **General Rezoning Application Z20-08**

Request: To rezone property parcels 182723 and 182722 from the (R-1) Single Family

Limited Zoning District with (US) Urban Standards Overlay to the (R-2) Single

#### **Site Information and Description of Area**

General Location: 108 & 110 Lake St. (Gastonia)

Parcel ID(s): 182723, 182722

Total Property Acreage: 0.55 ac Acreage for Map Change: 0.556 ac

Current Zoning District(s): (R-1) Single Family Limited, (US) Urban Standards Overlay

General Area Zoning District(s): (R-1) Single Family Limited, (R-2) Single Family Moderate, (US) Urban Standards

Overlay

#### **Information Attached**

Rezoning application; zoning district uses (current and proposed); vicinity map, aerial map, zoning/subject area maps, and adjacent property map with property owner list.