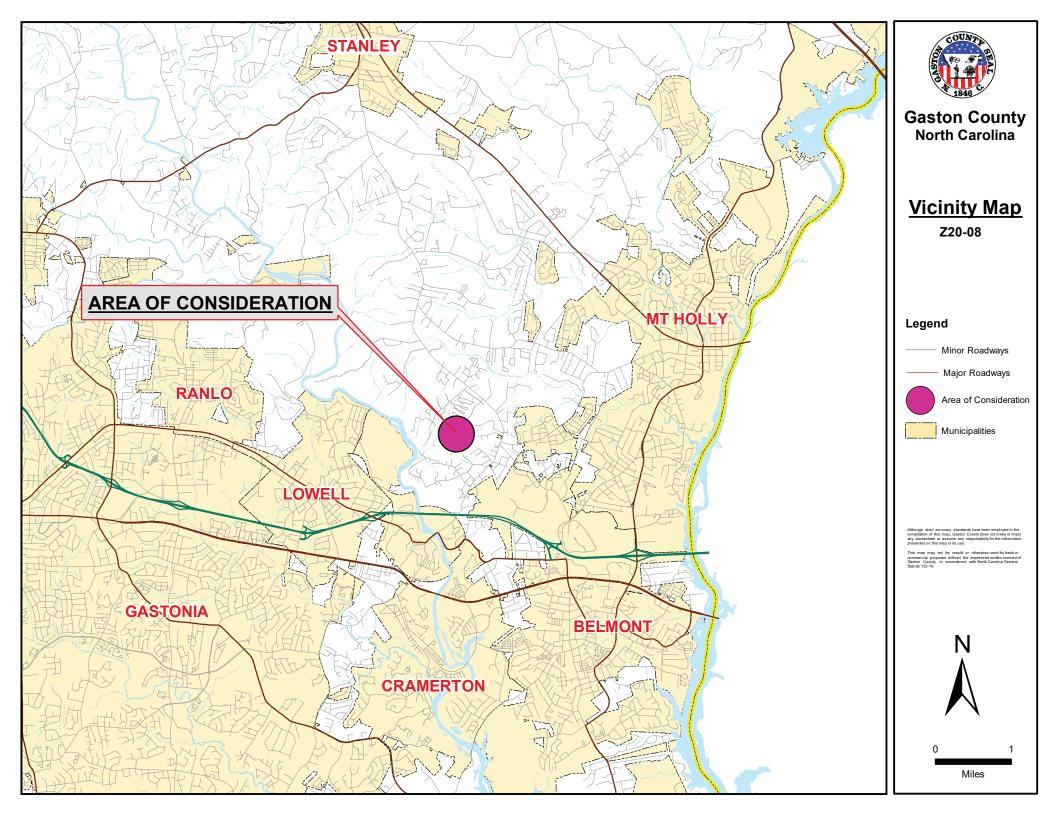

#### **Site Information and Description of Area**

General Location: 108 & 110 Lake St. (Gastonia)

Parcel ID(s): 182723, 182722

Total Property Acreage: 0.55 ac Acreage for Map Change: 0.556 ac

Current Zoning District(s): (R-1) Single Family Limited, (US) Urban Standards Overlay

General Area Zoning District(s): (R-1) Single Family Limited, (R-2) Single Family Moderate, (US) Urban Standards

Overlay

#### **Information Attached**

Rezoning application; zoning district uses (current and proposed); vicinity map, aerial map, zoning/subject area maps, and adjacent property map with property owner list.