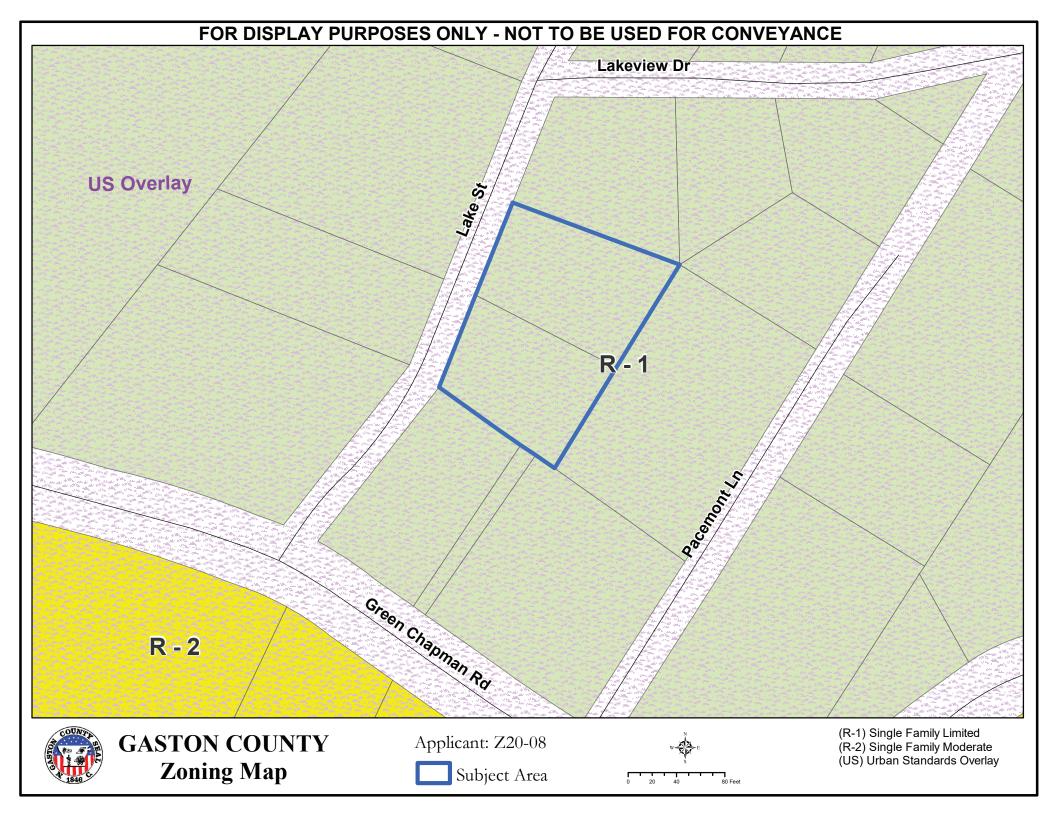

#### **General Rezoning Application Z20-08**

Request: To rezone property parcels 182723 and 182722 from the (R-1) Single Family

Limited Zoning District with (US) Urban Standards Overlay to the (R-2) Single

#### **Site Information and Description of Area**

General Location: 108 & 110 Lake St. (Gastonia)

Parcel ID(s): 182723, 182722

Total Property Acreage: 0.55 ac Acreage for Map Change: 0.556 ac

Current Zoning District(s): (R-1) Single Family Limited, (US) Urban Standards Overlay

General Area Zoning District(s): (R-1) Single Family Limited, (R-2) Single Family Moderate, (US) Urban Standards

Overlay

#### **Current Zoning District:**

**(R-1) Single Family Limited** – The purpose of this district is to accommodate single family site built and modular construction. The minimum lot size allowed in this district will be dependent on the provision of public or community water and sewer facilities. Although areas may be served with such utilities, most of these areas are located beyond existing or anticipated utility service coverage areas. The minimum lot size for residential uses in this district is therefore larger than in other residential zoning districts.

#### **Proposed Zoning District:**

**(R-2) Single Family Moderate** – The purpose of this district is to accommodate single family site built and modular construction and double-wide manufactured home placement. The minimum lot size allowed in this district will be dependent on the provision of public or community water and sewer facilities. Although areas may be served with such utilities, most of these areas are located beyond existing or anticipated utility service coverage areas. The minimum lot size for residential uses in this district is therefore larger than in other residential zoning districts.

#### **Information Attached**

Rezoning application; zoning district uses (current and proposed); vicinity map, aerial map, zoning/subject area maps, and adjacent property map with property owner list.