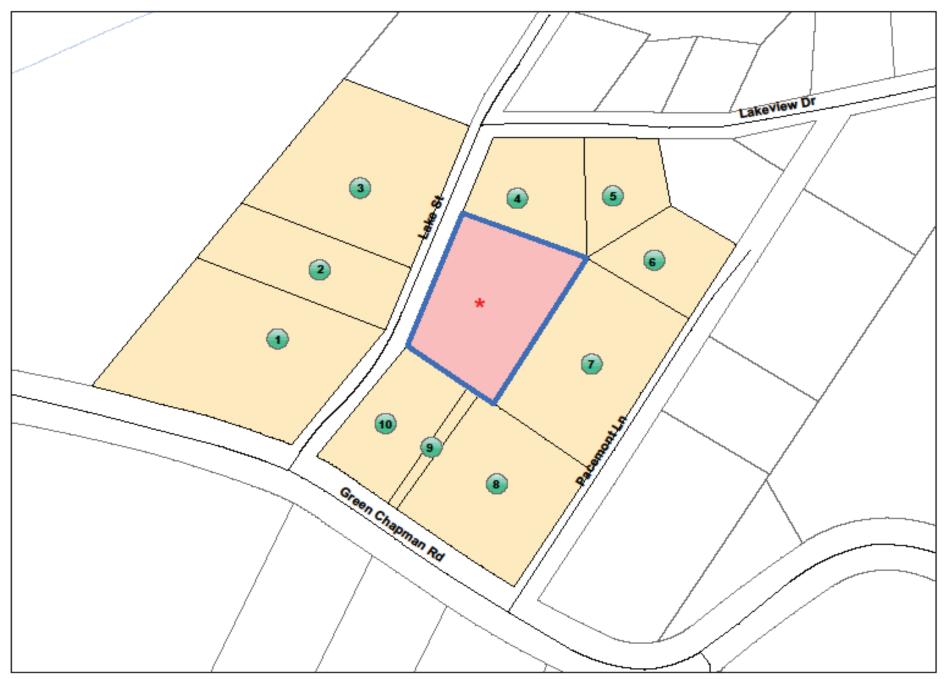

#### **Site Information and Description of Area**

General Location: 108 & 110 Lake St. (Gastonia)

Parcel ID(s): 182723, 182722

Total Property Acreage: 0.55 ac Acreage for Map Change: 0.556 ac

Current Zoning District(s): (R-1) Single Family Limited, (US) Urban Standards Overlay

#### **Information Attached**

Rezoning application; zoning district uses (current and proposed); vicinity map, aerial map, zoning/subject area maps, and adjacent property map with property owner list.