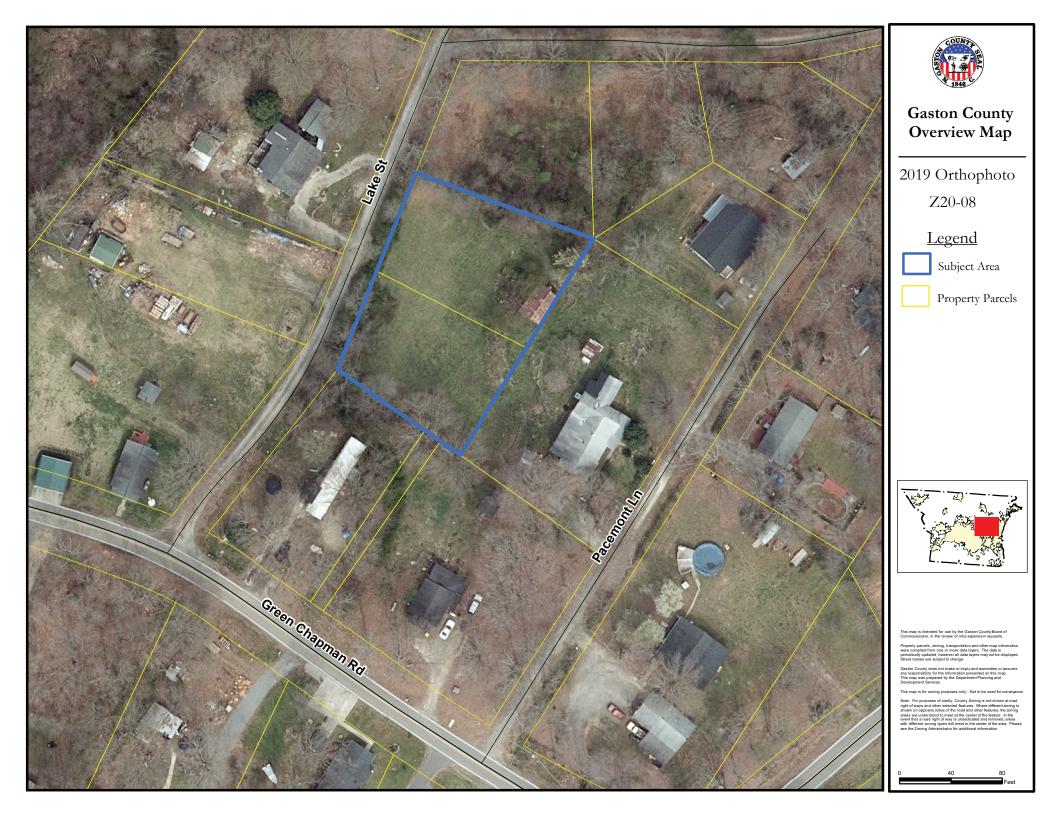

#### **Site Information and Description of Area**

General Location: 108 & 110 Lake St. (Gastonia)

Parcel ID(s): 182723, 182722

Total Property Acreage: 0.55 ac Acreage for Map Change: 0.556 ac

Current Zoning District(s): (R-1) Single Family Limited, (US) Urban Standards Overlay

#### **Information Attached**

Rezoning application; zoning district uses (current and proposed); vicinity map, aerial map, zoning/subject area maps, and adjacent property map with property owner list.