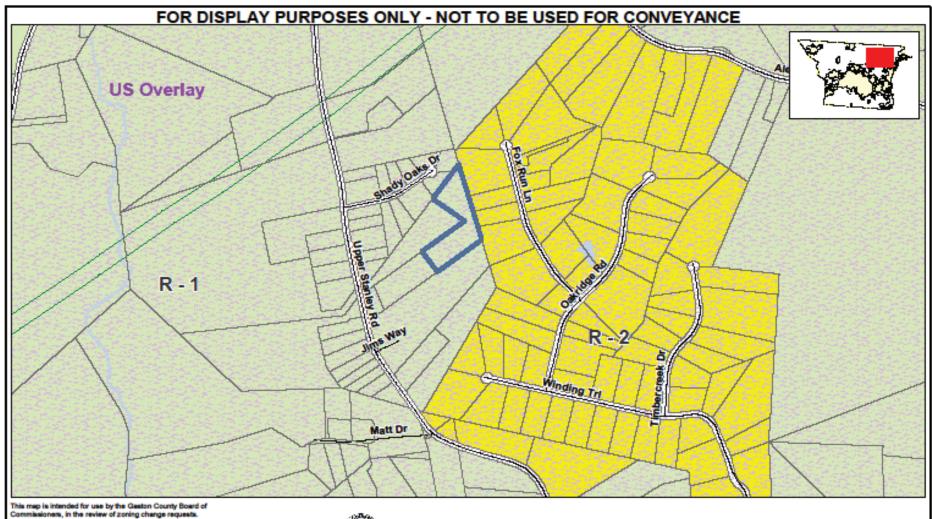

## GASTON COUNTY ZONING REVIEW MAP

R-1 Single Family Limited
R-2 Single Family Moderate
US Urban Standards Overlay

w ♣ E

0 185 390 790 1,170 1,580

Area of Consideration

Applicant: Z20-02 Tax ID(s): 206220 Request Re-Zoning R

Request Re-Zoning From: (R-1) Single Family Limited w/ (US) Urban Standards Overlay To: (R-2) Single Family Moderate w/ (US) Urban Standards Overlay

Map Date: 01/10/2020