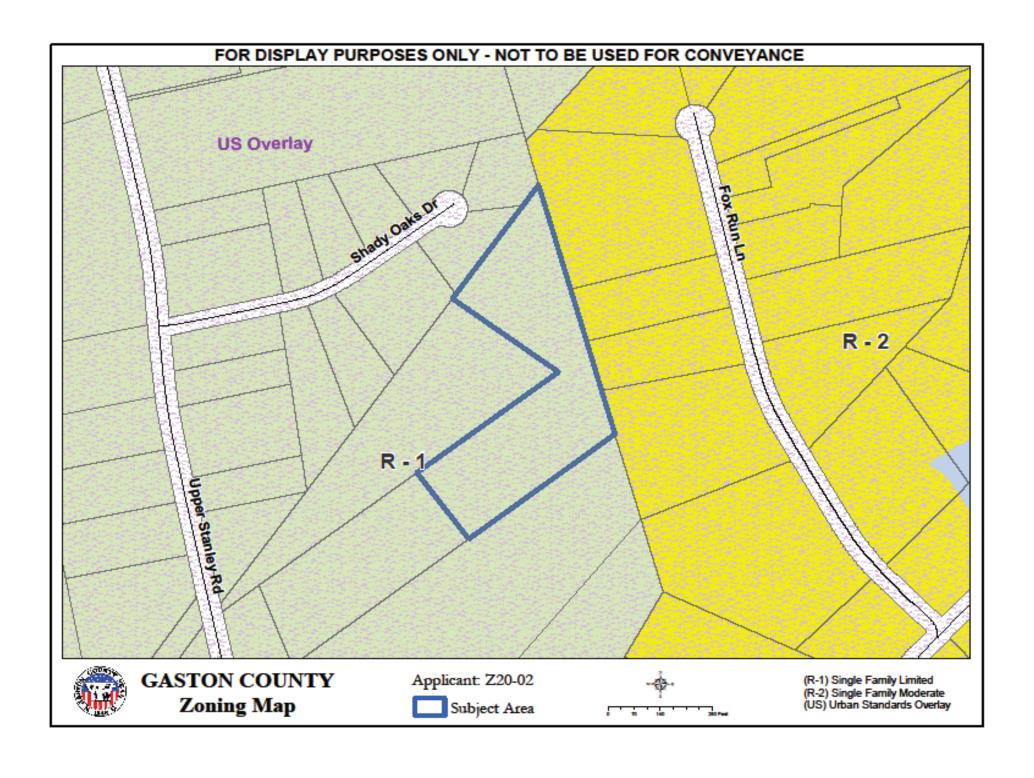

## Z20-02 Oakwood Homes of Shelby, Chris Bland

Current Zoning District: (R-1) Single Family Limited w/ (US) Urban Standards Overlay

Proposed Zoning District: (R-2) Single Family Moderate w/ (US) Urban Standards Overlay

Request Re-Zoning From: (R-1) Single Family Limited w/ (US) Urban Standards Overlay To: (R-2) Single Family Moderate w/ (US) Urban Standards Overlay

Map Date: 01/10/2020