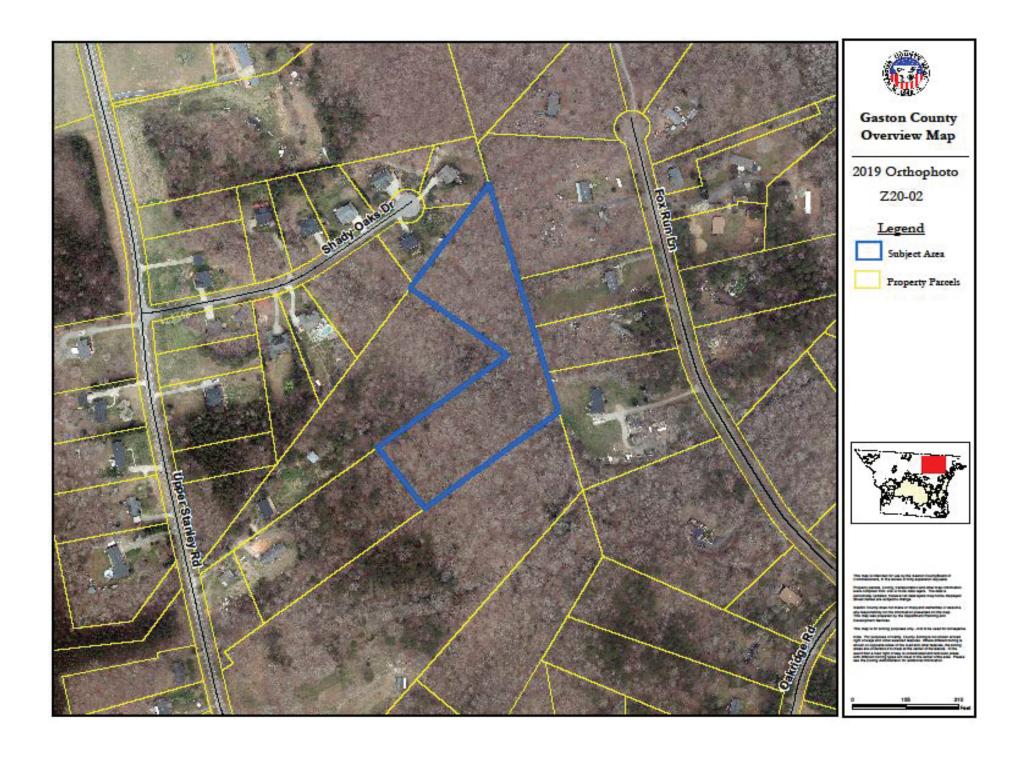

Parcel: 206220

Location: 264 Upper Stanley Rd. (Stanley)

Property Owner: CMH Homes Inc.

Total Property Acreage: 4.93 ac

Acreage for Map Change: 4.93 ac

Property percels, zoning, transportation and other map information were compiled from one or more data layers. The data is periodically updated, however all data layers may not be displayed. Street names are subject to change.