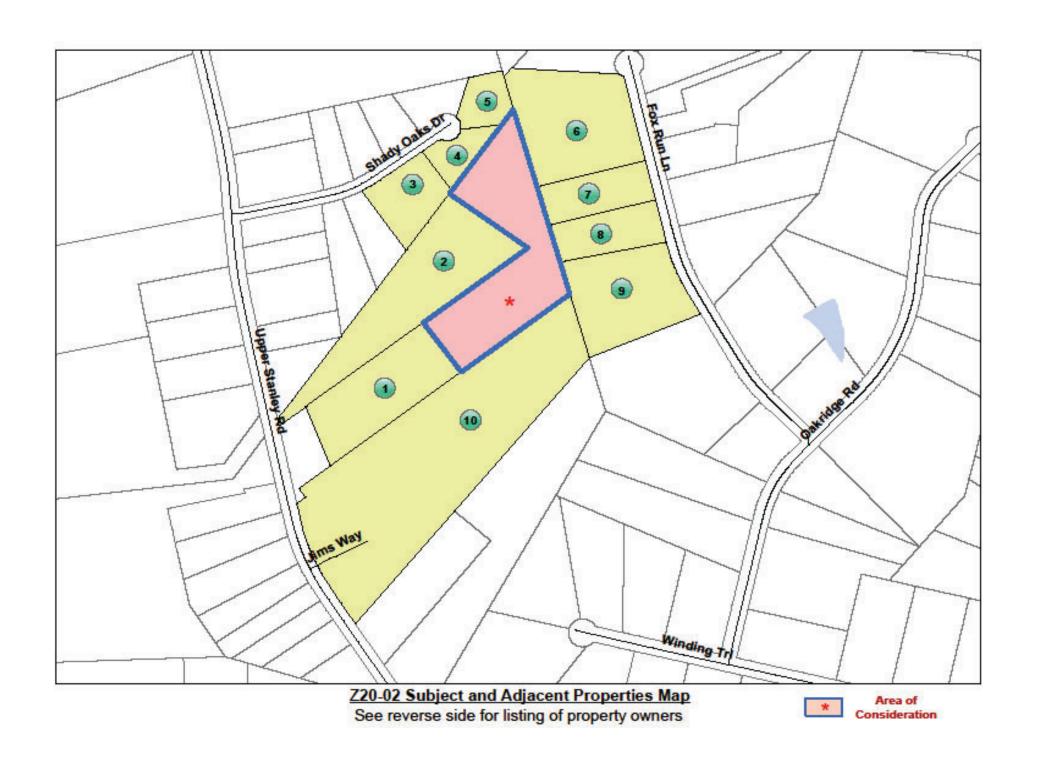

## Z20-02 Oakwood Homes of Shelby, Chris Bland

Current Zoning District: (R-1) Single Family Limited w/ (US) Urban Standards Overlay

Proposed Zoning District: (R-2) Single Family Moderate w/ (US) Urban Standards Overlay

Parcel: 206220

Location: 264 Upper Stanley Rd. (Stanley)

Property Owner: CMH Homes Inc.

Total Property Acreage: 4.93 ac

Acreage for Map Change: 4.93 ac

Property percels, zoning, transportation and other map information were compiled from one or more data layers. The data is periodically updated, however all data layers may not be displayed. Street names are subject to change.

Gaston County does not make or imply and warranties or assume any responsibility for the information presented on this map. This map was prepared by the Department of Planning and Development Services.

This map is for zoning purposes only - Not to be used for conveyance.

Note: For purposes of clarity, County Zoning is not shown at road right of ways and other selected features. Where different zoning is shown on opposite sides of the road and other features, the zoning areas are understood to meet at the center of the feature. In the event that a road right of way is undedicated and removed, areas with different zoning types will meet in the center of the area. Please see the Zoning Administrator for additional information.

## GASTON COUNTY ZONING REVIEW MAP

R-1 Single Family Limited
R-2 Single Family Moderate
US Urban Standards Overlay

w ♣ E

0 185 390 790 1,170 1,580

Area of Consideration

Applicant: Z20-02 Tax ID(s): 206220 Request Re-Zoning R

Request Re-Zoning From: (R-1) Single Family Limited w/ (US) Urban Standards Overlay To: (R-2) Single Family Moderate w/ (US) Urban Standards Overlay

Map Date: 01/10/2020

## Z20-02 Owner and Adjacent Property Listing

| NO: | PARCEL | OWNER NAME                  | OWNER NAME 2            | ADDRESS              | CITY      | STATE | ZIP   |
|-----|--------|-----------------------------|-------------------------|----------------------|-----------|-------|-------|
|     | 206220 | CMH HOMES INC               |                         | 5000 CLAYTON RD      | MARYVILLE | TN    | 37804 |
| 1   | 216808 | PATRICK CHANDLER A          | SHONCE EMMALA R &       | 262 UPPER STANLEY RD | STANLEY   | NC    | 28164 |
| 2   | 173218 | <b>ODOM ANDREA BARTON</b>   | <b>ODOM MARK EDWARD</b> | 266 UPPER STANLEY RD | STANLEY   | NC    | 28164 |
| 3   | 214836 | WILLIAMS JEANETTE E         | WILLIAMS TIMOTHY J      | 530 SHADY OAKS DR    | STANLEY   | NC    | 28164 |
| 4   | 173216 | WILLIAMS JEANETTE E         | WILLIAMS TIMOTHY J      | 530 SHADY OAKS DR    | STANLEY   | NC    | 28164 |
| 5   | 173214 | FISHTER CHARLES E JR        | FISHER KATHY C          | 532 SHADY OAKS DR    | STANLEY   | NC    | 28164 |
| 6   | 218615 | CHASTAIN DUSTIN EARL        |                         | 151 FOX RUN LN       | STANLEY   | NC    | 28164 |
| 7   | 173271 | HENDRIX PRISCILLA M HEIRS & | MEADOWS KENNETH RAY     | 141 FOX RUN LN       | STANLEY   | NC    | 28164 |
| 8   | 173272 | TATE JAMES W HEIRS          | C/O JIMMY TATE          | 131 FOX RUN LN       | STANLEY   | NC    | 28164 |
| 9   | 173273 | MERCER GAIL FARMER          | MERCER LARRY DEAN       | 121 FOX RUN LN       | STANLEY   | NC    | 28164 |
| 10  | 173235 | GALATAS DIMITRA             | <b>GALATAS THOMAS</b>   | 1300 HEATHER LN      | CHARLOTE  | NC    | 28209 |