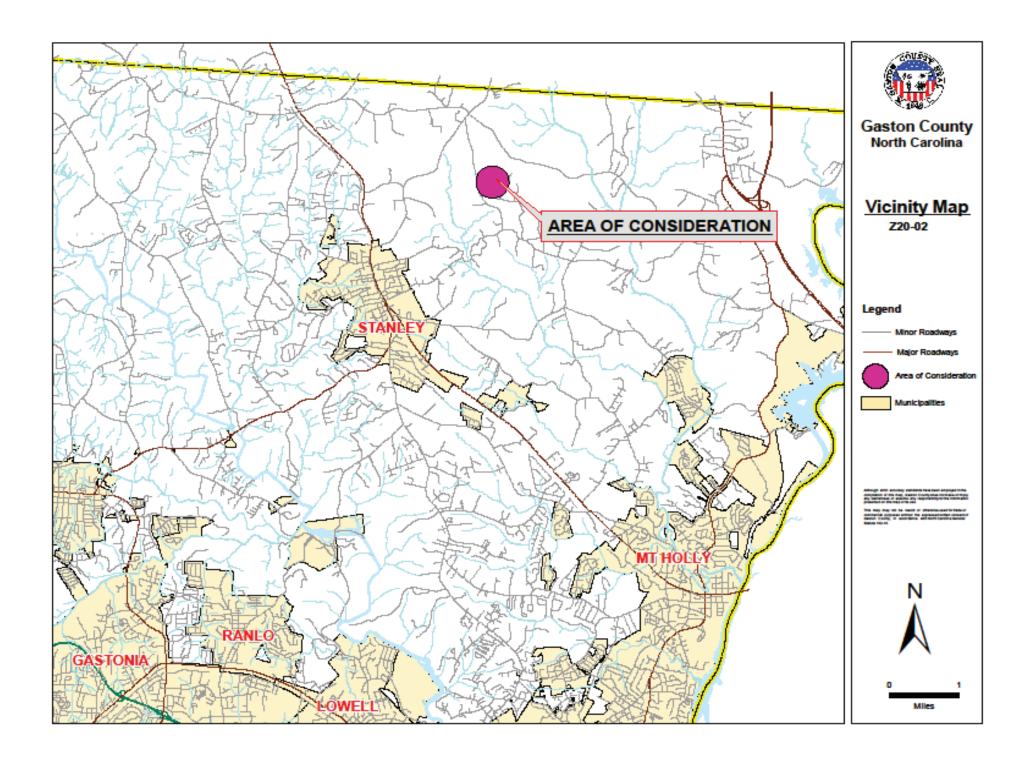

## Z20-02 Oakwood Homes of Shelby, Chris Bland

Current Zoning District: (R-1) Single Family Limited w/ (US) Urban Standards Overlay

Proposed Zoning District: (R-2) Single Family Moderate w/ (US) Urban Standards Overlay

Parcel: 206220

Location: 264 Upper Stanley Rd. (Stanley)

Property Owner: CMH Homes Inc.

Total Property Acreage: 4.93 ac

Acreage for Map Change: 4.93 ac

Property percels, zoning, transportation and other map information were compiled from one or more data layers. The data is periodically updated, however all data layers may not be displayed. Street names are subject to change.