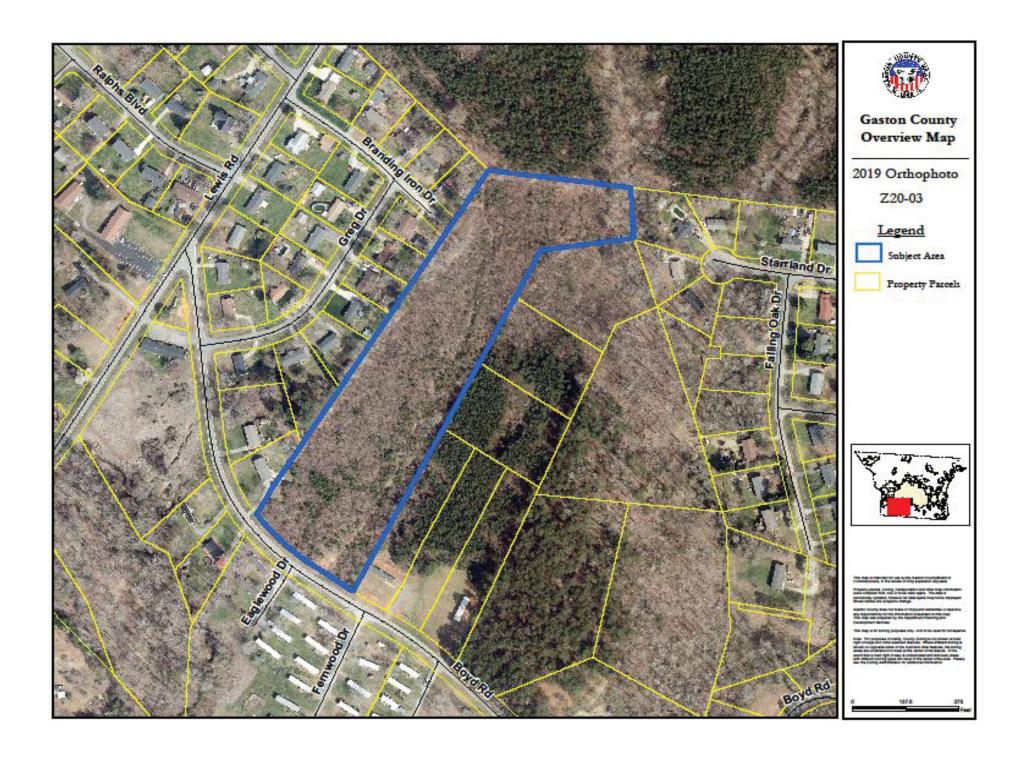

Location: Boyd Rd. (Gastonia)

Property Owner: Judith L. Edmonson & Others

Total Property Acreage: 8.14 ac

Acreage for Map Change: 8.14 ac

Property percels, zoning, transportation and other map information were compiled from one or more data layers. The data is periodically updated, however all data layers may not be displayed. Street names are subject to change.