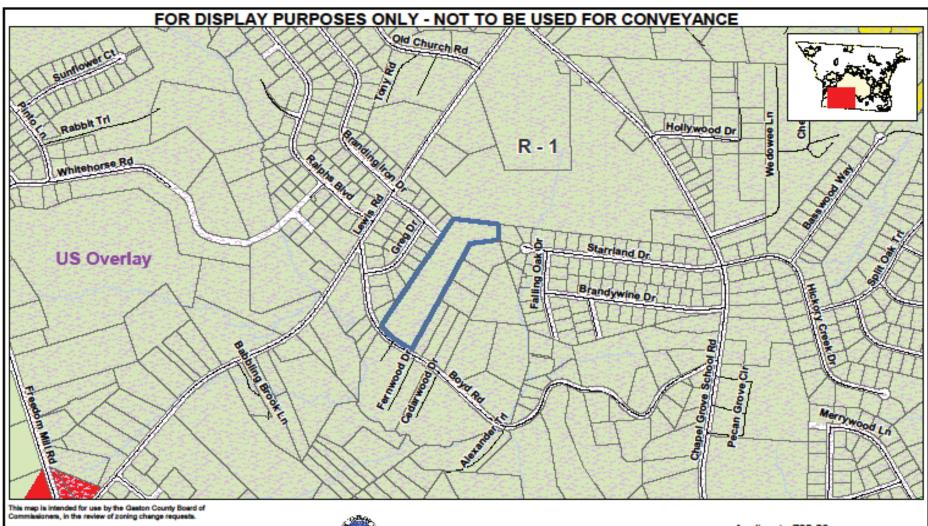

## Z20-03 Deana Ann West

Current Zoning District: (R-1) Single Family Limited w/ (US) Urban Standards Overlay

Proposed Zoning District: (R-2) Single Family Moderate w/ (US) Urban Standards Overlay

Parcel: 145718

Location: Boyd Rd. (Gastonia)

Property Owner: Judith L. Edmonson & Others

Total Property Acreage: 8.14 ac

Acreage for Map Change: 8.14 ac

Property percels, zoning, transportation and other map information were compiled from one or more data layers. The data is periodically updated, however all data layers may not be displayed. Street names are subject to change.

This map is for zoning purposes only - Not to be used for conveyance.

Note: For purposes of clarity, County Zoning is not shown at road right of ways and other selected features. Where different zoning is shown on opposite sides of the road and other features, the zoning sress are understood to meet at the center of the feature. In the event that a road right of way is undedicated and removed, areas with different zoning types will meet in the center of the area. Please see the Zoning Administrator for additional information.