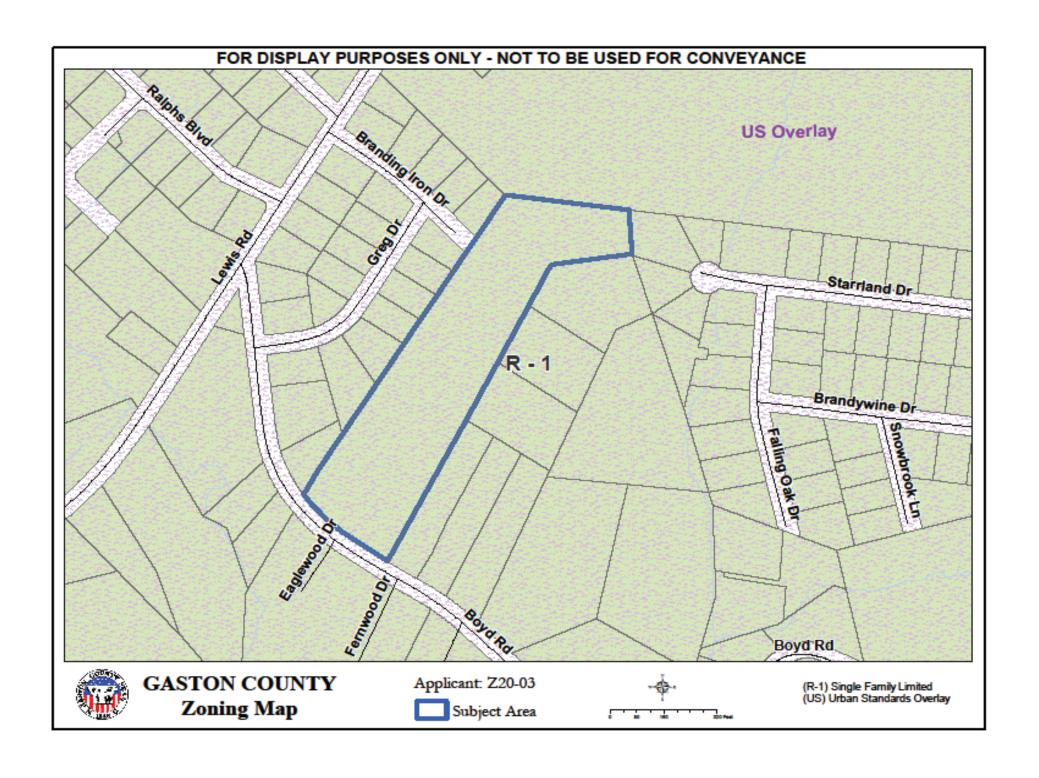

## Z20-03 Deana Ann West

Current Zoning District: (R-1) Single Family Limited w/ (US) Urban Standards Overlay

Proposed Zoning District: (R-2) Single Family Moderate w/ (US) Urban Standards Overlay

Parcel: 145718

Location: Boyd Rd. (Gastonia)

Property Owner: Judith L. Edmonson & Others

Total Property Acreage: 8.14 ac

Acreage for Map Change: 8.14 ac

Property percels, zoning, transportation and other map information were compiled from one or more data layers. The data is periodically updated, however all data layers may not be displayed. Street names are subject to change.

This map is for zoning purposes only - Not to be used for conveyance.

Note: For purposes of clarity, County Zoning is not shown at road right of ways and other selected features. Where different zoning is shown on opposite sides of the road and other features, the zoning sress are understood to meet at the center of the feature. In the event that a road right of way is undedicated and removed, areas with different zoning types will meet in the center of the area. Please see the Zoning Administrator for additional information.