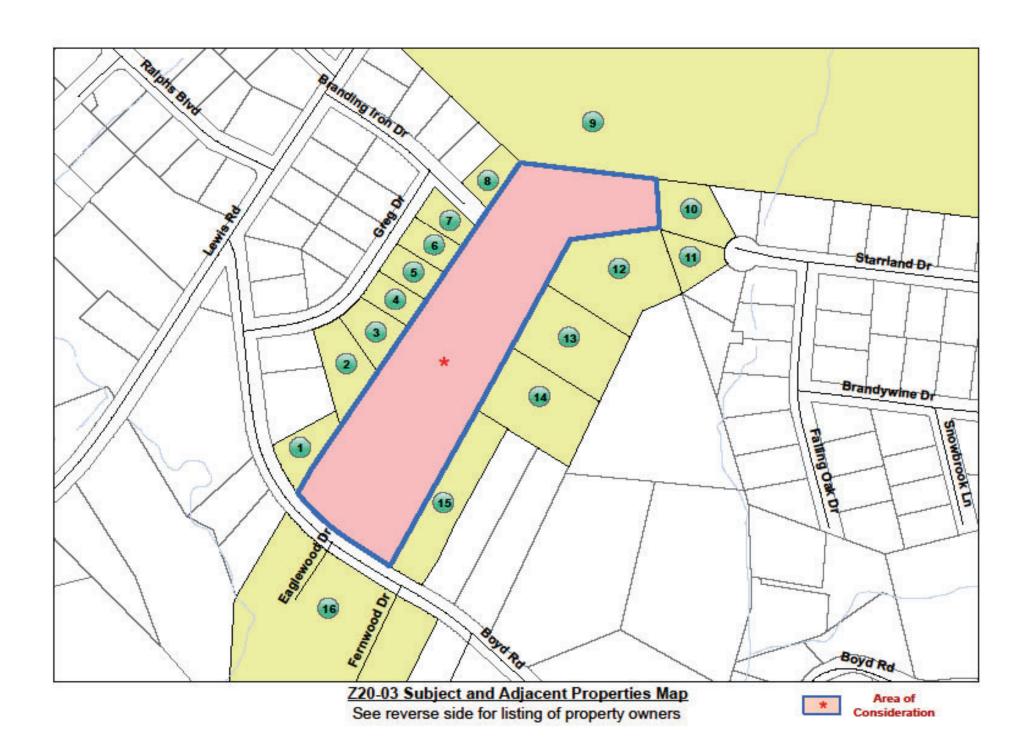

## Z20-03 Owner and Adjacent Property Listing

| NO: | PARCEL | OWNER NAME                 | OWNER NAME 2      | ADDRESS               | CITY        | STATE | ZIP   |
|-----|--------|----------------------------|-------------------|-----------------------|-------------|-------|-------|
|     | 145718 | EDMONSON JUDITH L & OTHERS |                   | 175 INDIAN TRAIL RD   | MOORESVILLE | NC    | 28117 |
| 1   | 145864 | SPARROW MARY KAY           |                   | 1308 BOYD RD          | GASTONIA    | NC    | 28052 |
| 2   | 145863 | PHU JOHNSON QUOC           |                   | 3372 HENRY KNOB RD    | CLOVER      | SC    | 29710 |
| 3   | 145862 | ROGERS JENNY L             | ROGERS RICHARD A  | 3510 GREG DR          | GASTONIA    | NC    | 28052 |
| 4   | 145861 | AUSTIN JOSEPH LEE          | AUSTIN PATRICIA A | 3512 GREG DRIVE       | GASTONIA    | NC    | 28052 |
| 5   | 145860 | LEDFORD GRADY KEITH        | LEDFORD LAWANDA W | 3516 GREG DR          | GASTONIA    | NC    | 28052 |
| 6   | 145859 | LAGO DELIO P               | LAGO MARINA L     | 102 ELISHA DR         | WILMINGTON  | NC    | 28405 |
| 7   | 145858 | TORRES ISAAC               | TORRES LAURA M    | 3524 GREG DR          | GASTONIA    | NC    | 28052 |
| 8   | 145857 | MILLS GLORIA A             |                   | 3602 BRANDING IRON DR | GASTONIA    | NC    | 28052 |
| 9   | 142897 | GOOD INA N                 | MANN BRANDY ELLER | 201 OLD MINE RD       | MT HOLLY    | NC    | 28120 |
| 10  | 145843 | FAILE JENNY R              |                   | 3308 STARRLAND DR     | GASTONIA    | NC    | 28052 |
| 11  | 145842 | ORTIZ EPIFANIO             |                   | 3311 STARRLAND DR     | GASTONIA    | NC    | 28052 |
| 12  | 215787 | SPARROW MARY KAY           |                   | 1308 BOYD RD          | GASTONIA    | NC    | 28052 |
| 13  | 215909 | DOBIES JUDITH KAY          |                   | 5509 AMANDA LN        | BELMONT     | NC    | 28012 |
| 14  | 215910 | SPARROW JAMES LEE          |                   | 1308 BOYD RD          | GASTONIA    | NC    | 28052 |
| 15  | 218008 | SPARROW MARY KAY           |                   | 1308 BOYD RD          | GASTONIA    | NC    | 28052 |
| 16  | 145717 | SPARROW MARY KAY           |                   | 1308 BOYD RD          | GASTONIA    | NC    | 28052 |