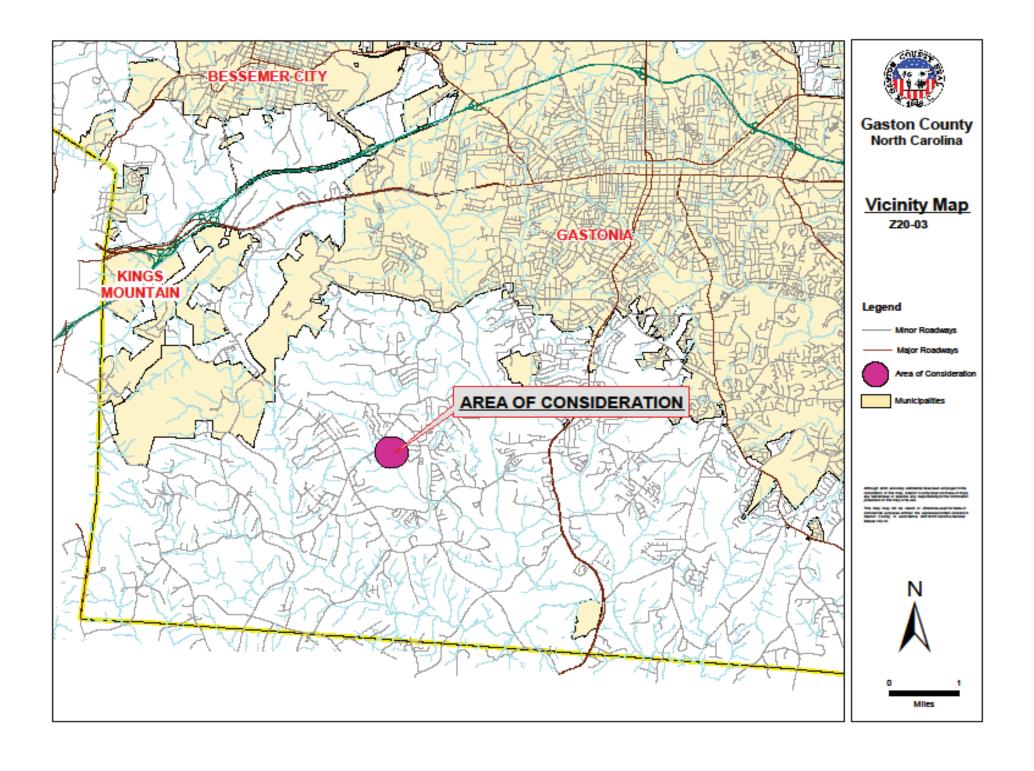

Location: Boyd Rd. (Gastonia)

Property Owner: Judith L. Edmonson & Others

Total Property Acreage: 8.14 ac

Acreage for Map Change: 8.14 ac

Property percels, zoning, transportation and other map information were compiled from one or more data layers. The data is periodically updated, however all data layers may not be displayed. Street names are subject to change.