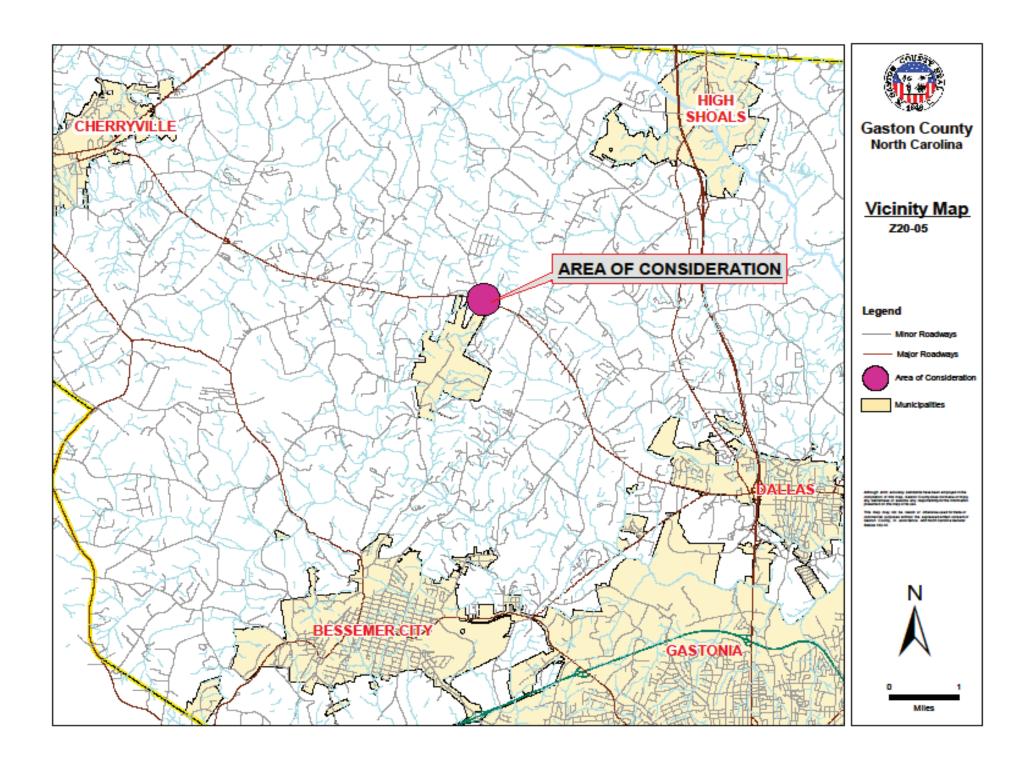

Parcel: 170401 (part of)

Location: Dallas Cherryville Hwy. (Dallas) Property Owner: NC State Highway Dept.

Total Property Acreage: 1.16 ac Acreage for Map Change: .12 ac