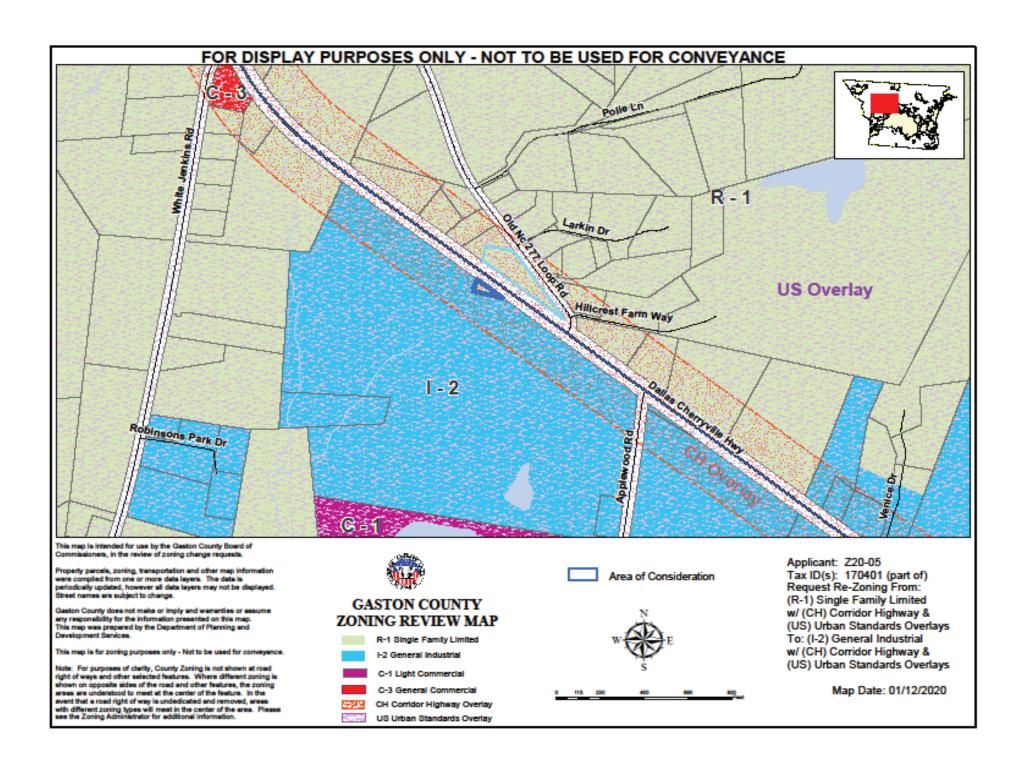

## Z20-05 NC Department of Transportation

Current Zoning District: (R-1) Single Family Limited w/ (CH) Corridor Highway and (US) Urban Standards Overlays

Proposed Zoning District: (I-2) General Industrial w/ (CH) Corridor Highway and (US) Urban Standards Overlays

Parcel: 170401 (part of)

Location: Dallas Cherryville Hwy. (Dallas) Property Owner: NC State Highway Dept.

Total Property Acreage: 1.16 ac Acreage for Map Change: .12 ac