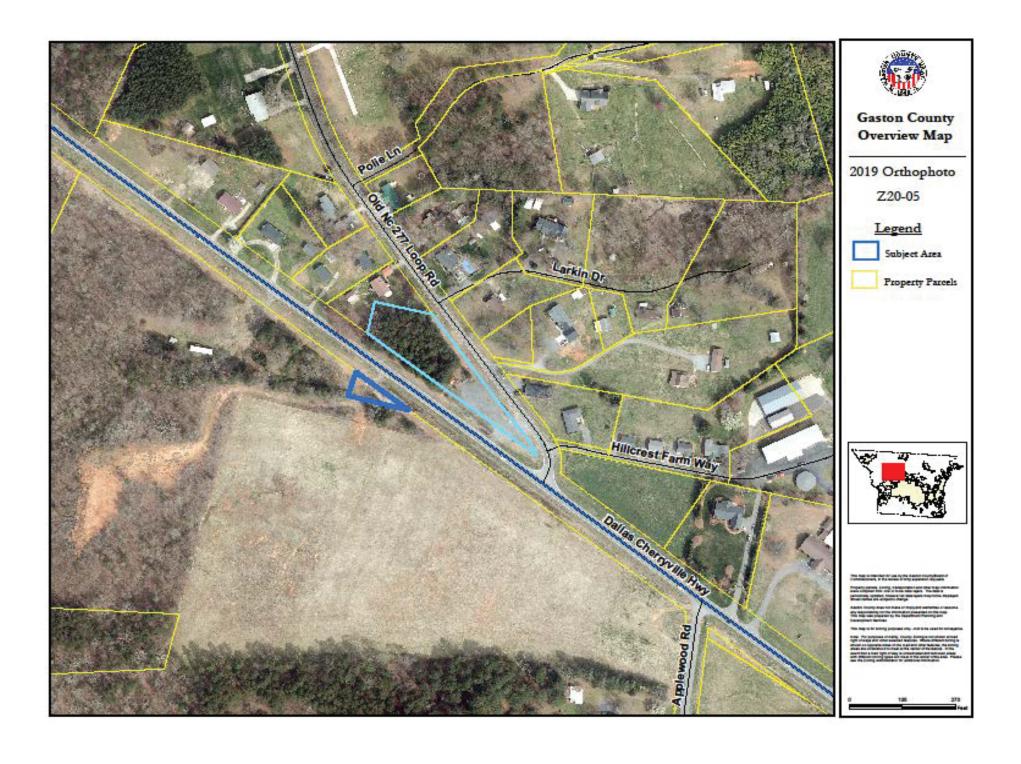

Parcel: 170401 (part of)

Location: Dallas Cherryville Hwy. (Dallas) Property Owner: NC State Highway Dept.

Total Property Acreage: 1.16 ac Acreage for Map Change: .12 ac