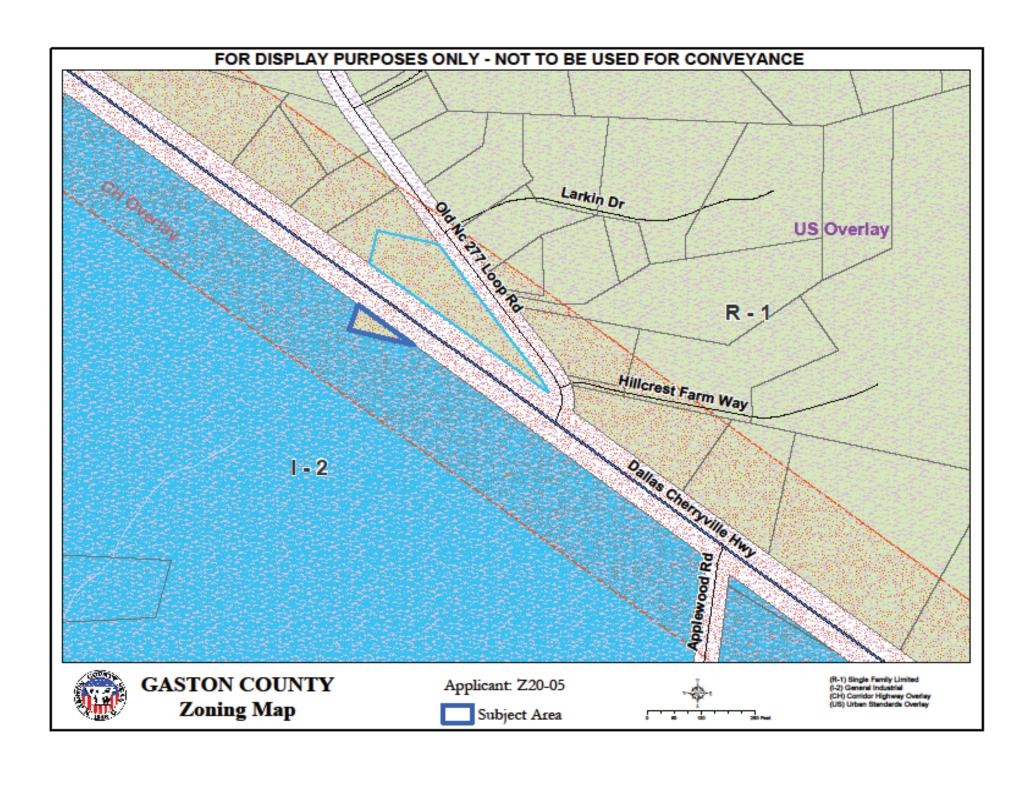

## Z20-05 NC Department of Transportation

Current Zoning District: (R-1) Single Family Limited w/ (CH) Corridor Highway and (US) Urban Standards Overlays

Proposed Zoning District: (I-2) General Industrial w/ (CH) Corridor Highway and (US) Urban Standards Overlays

Parcel: 170401 (part of)

Location: Dallas Cherryville Hwy. (Dallas) Property Owner: NC State Highway Dept.

Total Property Acreage: 1.16 ac Acreage for Map Change: .12 ac