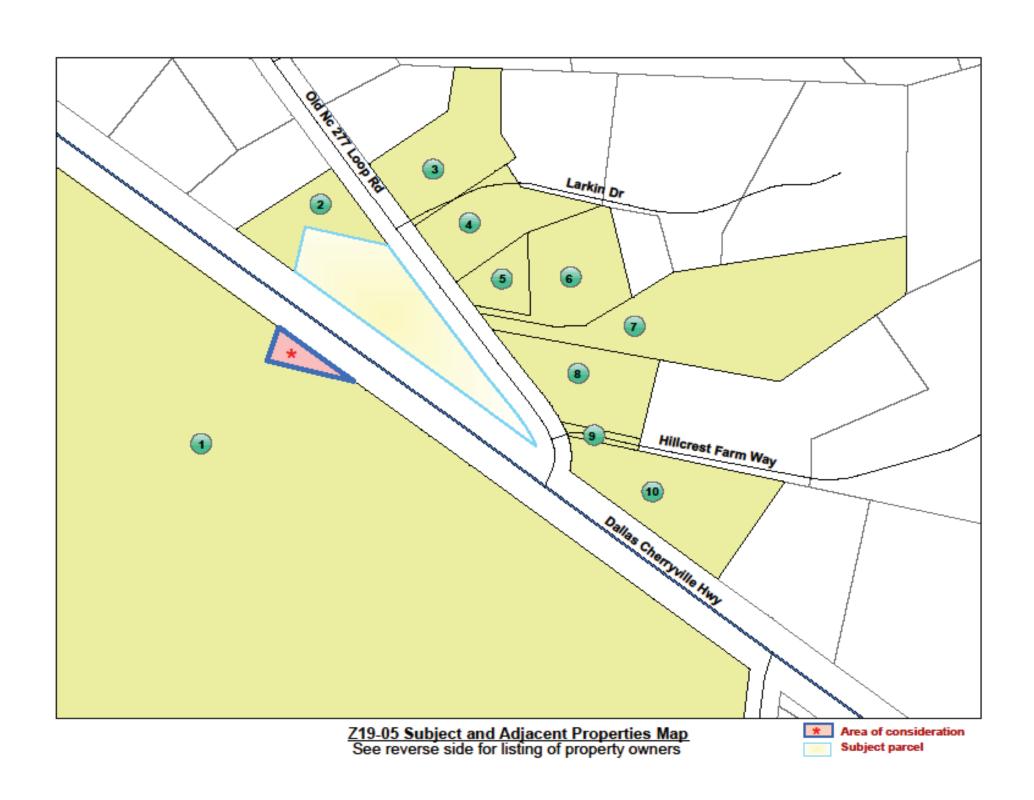

## Z20-05 NC Department of Transportation

Current Zoning District: (R-1) Single Family Limited w/ (CH) Corridor Highway and (US) Urban Standards Overlays

Proposed Zoning District: (I-2) General Industrial w/ (CH) Corridor Highway and (US) Urban Standards Overlays

Parcel: 170401 (part of)

Location: Dallas Cherryville Hwy. (Dallas) Property Owner: NC State Highway Dept.

Total Property Acreage: 1.16 ac Acreage for Map Change: .12 ac

## Z20-05 Owner and Adjacent Property Listing

| NO: | PARCEL | OWNER NAME            | OWNER NAME 2       | ADDRESS                | CITY     | STATE | ZIP   |
|-----|--------|-----------------------|--------------------|------------------------|----------|-------|-------|
|     | 170401 | NC STATE HIGHWAY DEPT |                    | 128 W MAIN AVE         | GASTONIA | NC    | 28052 |
| 1   | 301851 | GASTON COUNTY         |                    | PO BOX 1578            | GASTONIA | NC    | 28053 |
| 2   | 170404 | NORTON GENA GAY       | NORTON JAMES ROGER | 205 OLD NC 277 LOOP RD | DALLAS   | NC    | 28034 |
| 3   | 170257 | CLONINGER ROGER D     | CLONINGER SHERRY B | 107 LARKIN DR          | DALLAS   | NC    | 28034 |
| 4   | 170254 | CLONINGER SHERRY B    |                    | 107 LARKIN DR          | DALLAS   | NC    | 28034 |
| 5   | 170264 | BEST DARRELL RAY      |                    | 112 OLD NC 277 LOOP RD | DALLAS   | NC    | 28034 |
| 6   | 170263 | BEST DARRELL R        | BEST PAULA         | 112 OLD NC 277 LOOP RD | DALLAS   | NC    | 28034 |
| 7   | 170267 | BEST ANTHONY L        |                    | 110 OLD NC 277 LOOP RD | DALLAS   | NC    | 28034 |
| 8   | 170261 | RKC DALLAS LLC        |                    | PO BOX 100             | DALLAS   | NC    | 28034 |
| 9   | 210572 | HCF DALLAS LLC        |                    | PO BOC 100             | DALLAS   | NC    | 28034 |
| 10  | 220567 | HCF DALLAS LLC        |                    | PO BOX 100             | DALLAS   | NC    | 28034 |
|     |        |                       |                    |                        |          |       |       |