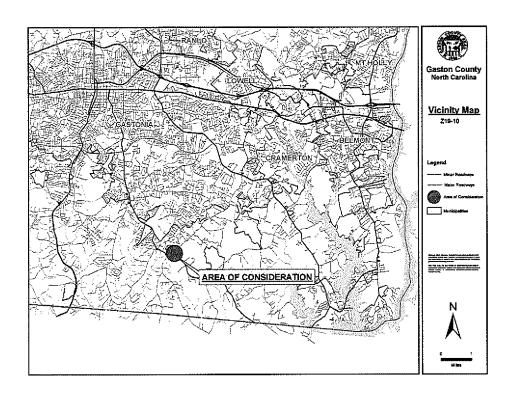

Tax Parcel Number(s): 212549 (part of)

Applicant:

BEATY and UNION LLC BEATY and UNION LLC

Owner(s): Property Location:

4531 Beaty Rd., Gastonia, NC

Request:

Rezone Parcel 212549 (part of) from the (R-1) Single Family Limited and (C-3) General Commercial Zoning Districts w/ (CH) Corridor Highway and (US) Urban Standards Overlays to the (C-3) General Commercial Zoning District w/ (CH) Corridor Highway and

Zoning Map Change: Z19-10 BEATY and UNION LLC (Applicant); Property Parcel: 212549 (part of), Located at 4531 Beaty Rd., Gastonia, NC, Rezone from the (R-1) Single Family Limited and (C-3) General Commercial Zoning Districts w/ (CH) Corridor Highway and (US) Urban Standards Overlays to the (C-3) General Commercial Zoning District w/ (CH) Corridor Highway and (US) Urban Standards Overlays Page 2

# Planning Board Action

File #: 19-336

Commissioner Keigher - Planning & Development Services - Zoning Map Change: Z19-10 BEATY and UNION LLC (Applicant); Property Parcel: 212549 (part of), Located at 4531 Beaty Rd., Gastonia, NC, Rezone from the (R-1) Single Family Limited and (C-3) General Commercial Zoning Districts w/ (CH) Corridor Highway and (US) Urban Standards Overlays to the (C-3) General Commercial Zoning District w/ (CH) Corridor Highway and (US) Urban Standards Overlays