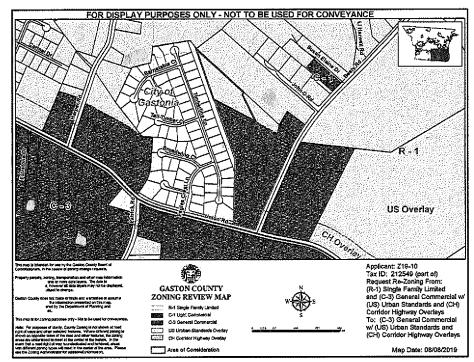

Tax Parcel Number(s): 212549 (part of)

Applicant:

BEATY and UNION LLC BEATY and UNION LLC

Owner(s): Property Location:

4531 Beaty Rd., Gastonia, NC

Request:

Rezone Parcel 212549 (part of) from the (R-1) Single Family Limited and (C-3) General Commercial Zoning Districts w/ (CH) Corridor Highway and (US) Urban Standards Overlays to the (C-3) General Commercial Zoning District w/ (CH) Corridor Highway and

Zoning Map Change: Z19-10 BEATY and UNION LLC (Applicant); Property Parcel: 212549 (part of), Located at 4531 Beaty Rd., Gastonia, NC, Rezone from the (R-1) Single Family Limited and (C-3) General Commercial Zoning Districts w/ (CH) Corridor Highway and (US) Urban Standards Overlays to the (C-3) General Commercial Zoning District w/ (CH) Corridor Highway and (US) Urban Standards Overlays Page 2

surrounding area. Suburban Development represents residential development and commercial development to support the residential uses. The use, going from (R-1) and (C-3) to exclusively (C-3), with supplemental overlays, is consistent with the comprehensive plan since both future land use designations contemplates commercial development in such areas. The area to be rezoned abuts Union Road, a main road in Gaston County that makes commercial development appropriate.

1) The map change request is consistent with the County's approved Comprehensive Land Use Plan. The property in question is in a future land use designation of both Rural Center and Suburban Development. Rural Center supports commercial development needed for the population living in the surrounding area. Suburban Development represents residential development and commercial development to support the residential uses. The use, going from (R-1) and (C-3) to exclusively (C-3), with supplemental overlays, is consistent with the comprehensive plan since both future land use designations contemplates commercial development in such areas. The area to be rezoned abuts Union Road, a main road in Gaston County that makes commercial development appropriate.

# Planning Board Action

File #: 19-336

Commissioner Keigher - Planning & Development Services - Zoning Map Change: Z19-10 BEATY and UNION LLC (Applicant); Property Parcel: 212549 (part of), Located at 4531 Beaty Rd., Gastonia, NC, Rezone from the (R-1) Single Family Limited and (C-3) General Commercial Zoning Districts w/ (CH) Corridor Highway and (US) Urban Standards Overlays to the (C-3) General Commercial Zoning District w/ (CH) Corridor Highway and (US) Urban Standards Overlays