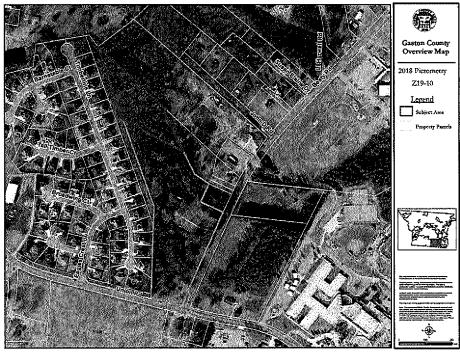

Tax Parcel Number(s): 212549 (part of)

Applicant:

BEATY and UNION LLC BEATY and UNION LLC

Owner(s): Property Location:

4531 Beaty Rd., Gastonia, NC

Request:

Rezone Parcel 212549 (part of) from the (R-1) Single Family Limited and (C-3) General Commercial Zoning Districts w/ (CH) Corridor Highway and (US) Urban Standards Overlays to the (C-3) General Commercial Zoning District w/ (CH) Corridor Highway and

Zoning Map Change: Z19-10 BEATY and UNION LLC (Applicant); Property Parcel: 212549 (part of), Located at 4531 Beaty Rd., Gastonia, NC, Rezone from the (R-1) Single Family Limited and (C-3) General Commercial Zoning Districts w/ (CH) Corridor Highway and (US) Urban Standards Overlays to the (C-3) General Commercial Zoning District w/ (CH) Corridor Highway and (US) Urban Standards Overlays Page 2

# Planning Board Action

File #: 19-336

Commissioner Keigher - Planning & Development Services - Zoning Map Change: Z19-10 BEATY and UNION LLC (Applicant); Property Parcel: 212549 (part of), Located at 4531 Beaty Rd., Gastonia, NC, Rezone from the (R-1) Single Family Limited and (C-3) General Commercial Zoning Districts w/ (CH) Corridor Highway and (US) Urban Standards Overlays to the (C-3) General Commercial Zoning District w/ (CH) Corridor Highway and (US) Urban Standards Overlays