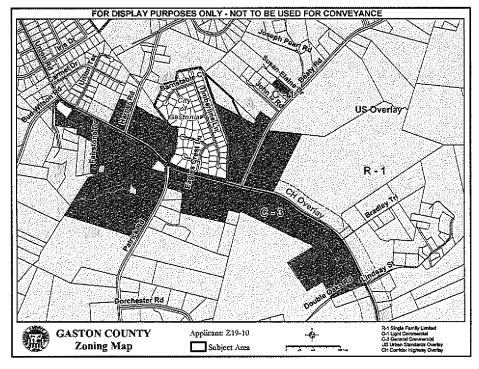

Tax Parcel Number(s): 212549 (part of)

Applicant:

BEATY and UNION LLC BEATY and UNION LLC

Owner(s): Property Location:

4531 Beaty Rd., Gastonia, NC

Request:

Rezone Parcel 212549 (part of) from the (R-1) Single Family Limited and (C-3) General Commercial Zoning Districts w/ (CH) Corridor Highway and (US) Urban Standards Overlays to the (C-3) General Commercial Zoning District w/ (CH) Corridor Highway and

Zoning Map Change: Z19-10 BEATY and UNION LLC (Applicant); Property Parcel: 212549 (part of), Located at 4531 Beaty Rd., Gastonia, NC, Rezone from the (R-1) Single Family Limited and (C-3) General Commercial Zoning Districts w/ (CH) Corridor Highway and (US) Urban Standards Overlays to the (C-3) General Commercial Zoning District w/ (CH) Corridor Highway and (US) Urban Standards Overlays Page 2

surrounding area. Suburban Development represents residential development and commercial development to support the residential uses. The use, going from (R-1) and (C-3) to exclusively (C-3), with supplemental overlays, is consistent with the comprehensive plan since both future land use designations contemplates commercial development in such areas. The area to be rezoned abuts Union Road, a main road in Gaston County that makes commercial development appropriate.

1) The map change request is consistent with the County's approved Comprehensive Land Use Plan. The property in question is in a future land use designation of both Rural Center and Suburban Development. Rural Center supports commercial development needed for the population living in the surrounding area. Suburban Development represents residential development and commercial development to support the residential uses. The use, going from (R-1) and (C-3) to exclusively (C-3), with supplemental overlays, is consistent with the comprehensive plan since both future land use designations contemplates commercial development in such areas. The area to be rezoned abuts Union Road, a main road in Gaston County that makes commercial development appropriate.

# Planning Board Action

File #: 19-336

Commissioner Keigher - Planning & Development Services - Zoning Map Change: Z19-10 BEATY and UNION LLC (Applicant); Property Parcel: 212549 (part of), Located at 4531 Beaty Rd., Gastonia, NC, Rezone from the (R-1) Single Family Limited and (C-3) General Commercial Zoning Districts w/ (CH) Corridor Highway and (US) Urban Standards Overlays to the (C-3) General Commercial Zoning District w/ (CH) Corridor Highway and (US) Urban Standards Overlays