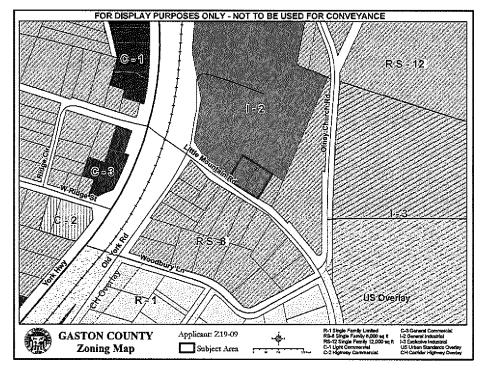

Tax Parcel Number(s):

143462, 143464

Applicant:

Request:

MRJ Investment LLC (Ray Hamam)

Owner(s):

MRJ Investment LLC

Property Location:

3610 & 3612 Little Mountain Rd., Gastonia, NC

••

Rezone Parcels 143462 and 143464 from the (I-2) General Industrial Zoning District to the (RS-8) Single Family 8,000

sq ft Zoning District

public hearing comments are on file in the Commission Clerk's Office as a part of the minutes of the meeting; and,

WHEREAS,

the Planning Board recommended approval of the map change for parcels: 143462 and 143464, located at 3610 & 3612 Little Mountain Rd., Gastonia, NC, from the (I-2) General Industrial Zoning District to the (RS-8) Single Family 8,000 sq ft Zoning District on August 27, 2019 based on: the public hearing comment, staff recommendation, the request is reasonable and in the public interest and is in accordance with the County's Comprehensive Land Use Plan. The property in question is in a future land use designation of Suburban Development. Suburban Development allows for residential development and commercial development to support the nearby residential uses. The use, going from (I-2) to (RS-8) will make the subject parcels primarily residential in nature, which is consistent with the Suburban Development designation and is in harmony with the uses of the surrounding neighborhood. The various overlays will also ensure that the property is developed according to higher standards.