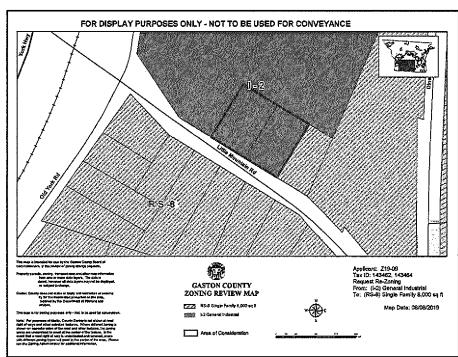

Tax Parcel Number(s):

143462, 143464

Applicant:

Request:

MRJ Investment LLC (Ray Hamam)

Owner(s):

MRJ Investment LLC

Property Location:

3610 & 3612 Little Mountain Rd., Gastonia, NC

••

Rezone Parcels 143462 and 143464 from the (I-2) General Industrial Zoning District to the (RS-8) Single Family 8,000

sq ft Zoning District

public hearing comments are on file in the Commission Clerk's Office as a part of the minutes of the meeting; and,

WHEREAS,

the Planning Board recommended approval of the map change for parcels: 143462 and 143464, located at 3610 & 3612 Little Mountain Rd., Gastonia, NC, from the (I-2) General Industrial Zoning District to the (RS-8) Single Family 8,000 sq ft Zoning District on August 27, 2019 based on: the public hearing comment, staff recommendation, the request is reasonable and in the public interest and is in accordance with the County's Comprehensive Land Use Plan. The property in question is in a future land use designation of Suburban Development. Suburban Development allows for residential development and commercial development to support the nearby residential uses. The use, going from (I-2) to (RS-8) will make the subject parcels primarily residential in nature, which is consistent with the Suburban Development designation and is in harmony with the uses of the surrounding neighborhood. The various overlays will also ensure that the property is developed according to higher standards.