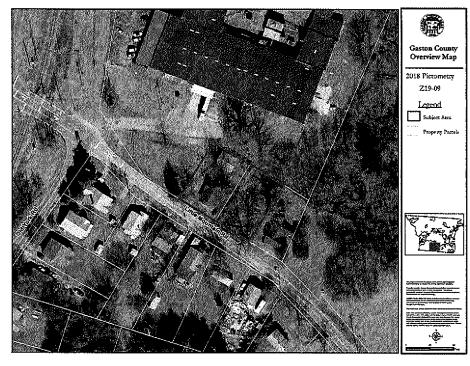

Tax Parcel Number(s):

143462, 143464

Applicant:

Request:

MRJ Investment LLC (Ray Hamam)

Owner(s):

MRJ Investment LLC

Property Location:

3610 & 3612 Little Mountain Rd., Gastonia, NC

••

Rezone Parcels 143462 and 143464 from the (I-2) General Industrial Zoning District to the (RS-8) Single Family 8,000

sq ft Zoning District

public hearing comments are on file in the Commission Clerk's Office as a part of the minutes of the meeting; and,