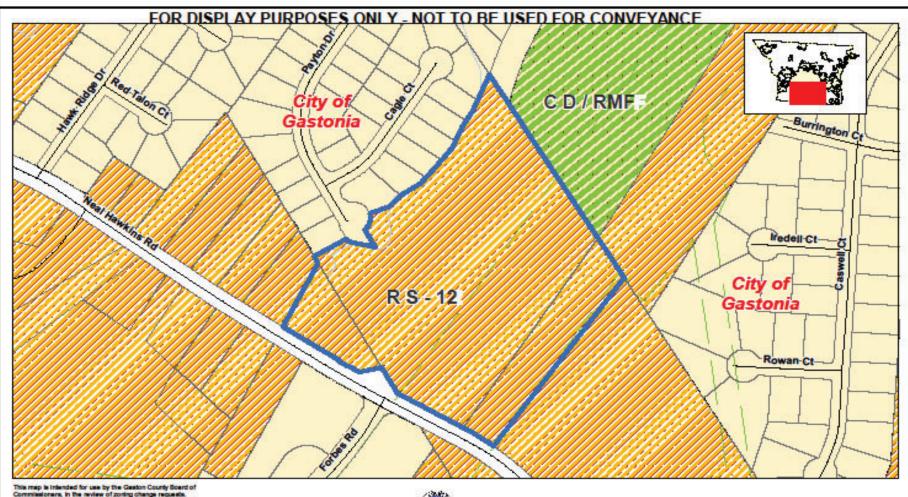

## GASTON COUNTY ZONING REVIEW MAP

CD/RMF Conditional District

RS-12 Residential 12,000 sq ft

City of Gastonia

Area of Consideration

Applicant: Z19-11

Tax ID: 202079, 210367, 139805

Request Re-Zoning From: (RS-12) Single Family

12,000 sq ft to (RMF) Residential

Multi Family

Map Date: 08/09/2019

Z19-11 Subject and Adjacent Properties Map See reverse side for listing of property owners