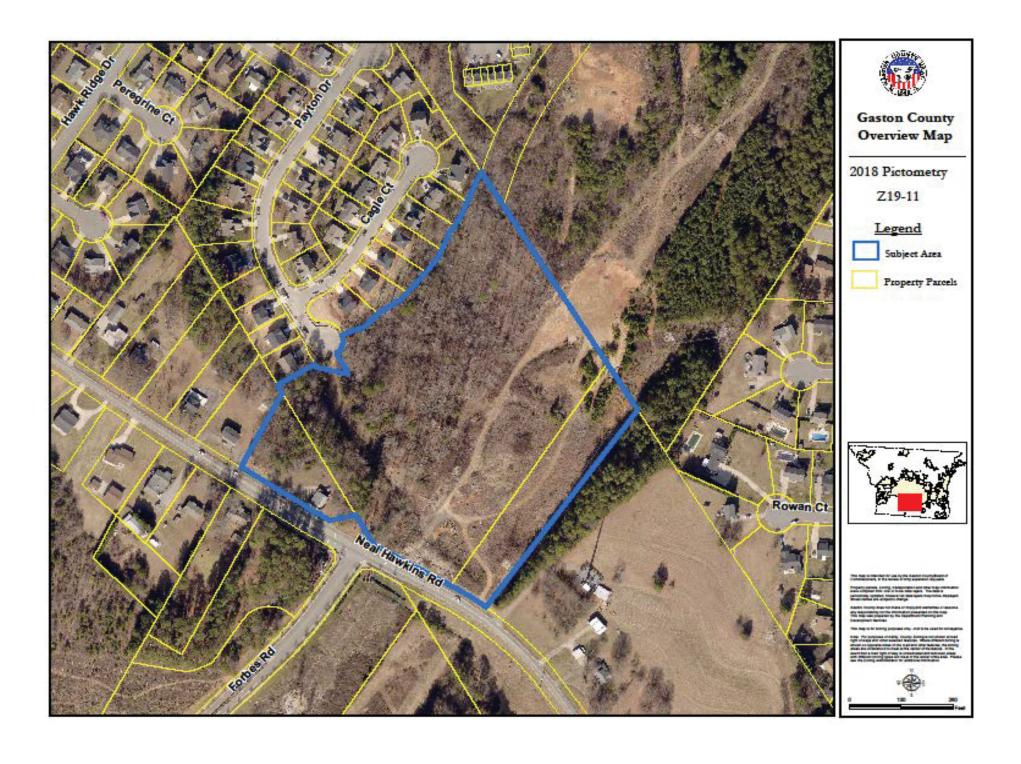

## **Neal Hawkins Rd. (Gastonia)**

Current Zoning: (RS-12) Single Family 12,000 sq ft

Proposed Zoning: (RMF) Residential Multi Family

Property percels, zoning, transportation and other map information were compiled from one or more data layers. The data is periodically updated, however all data layers may not be displayed. Street names are subject to change.