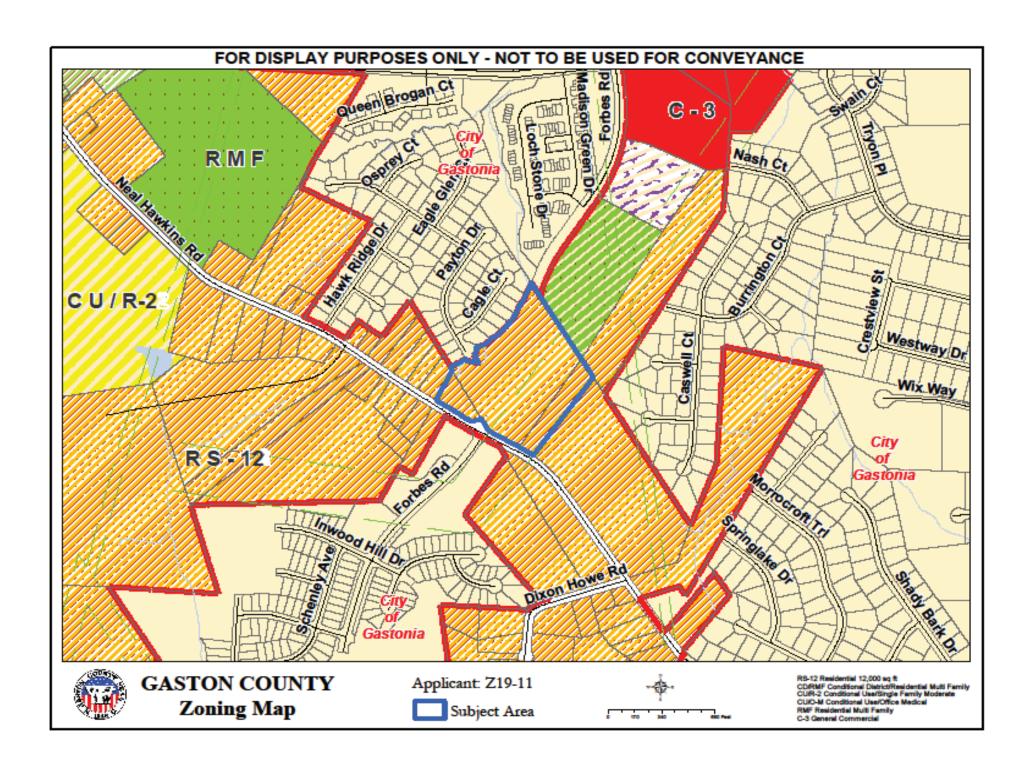

## GASTON COUNTY ZONING REVIEW MAP

CD/RMF Conditional District

RS-12 Residential 12,000 sq ft

City of Gastonia

Area of Consideration

Applicant: Z19-11

Tax ID: 202079, 210367, 139805

Request Re-Zoning From: (RS-12) Single Family

12,000 sq ft to (RMF) Residential

Multi Family

Map Date: 08/09/2019

Z19-11 Subject and Adjacent Properties Map See reverse side for listing of property owners