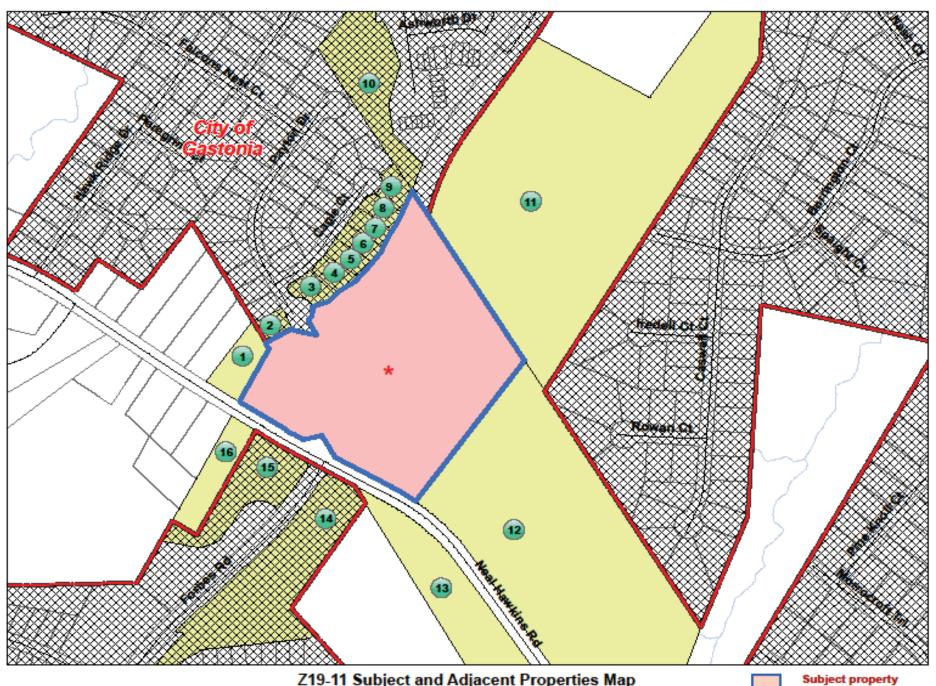

## GASTON COUNTY ZONING REVIEW MAP

CD/RMF Conditional District

RS-12 Residential 12,000 sq ft

City of Gastonia

Area of Consideration

Applicant: Z19-11

Tax ID: 202079, 210367, 139805

Request Re-Zoning From: (RS-12) Single Family

12,000 sq ft to (RMF) Residential

Multi Family

Map Date: 08/09/2019

Z19-11 Subject and Adjacent Properties Map See reverse side for listing of property owners

## Z19-11 Owner and Adjacent Property Listing

| NO: | PARCEL | OWNER NAME                     | OWNER NAME 2                     | ADDRESS                | СПУ       | STATE | ZIP   |
|-----|--------|--------------------------------|----------------------------------|------------------------|-----------|-------|-------|
|     | 139805 | GILLESPIE JIMMIE C             | GILLESPIE WILLIAM W JR           | P O BOX 550442         | GASTONIA  | NC    | 28055 |
|     | 202079 | PIONEER LAND DEVELOPMENT INC   |                                  | PO BOX 550-442         | GASTONIA  | NC    | 28055 |
|     | 210367 | PIONEER LAND DEVELOPMENT INC   |                                  | PO BOX 550-442         | GASTONIA  | NC    | 28055 |
| 1   | 139631 | HOLLAND GREGORY SCOTT          | HOLLAND TANYA SHULER             | 2105 VIRGINIA ELLEN CT | STANLEY   | NC    | 28164 |
| 2   | 209224 | ROUSE HENNRIETTA L             |                                  | 2481 PAYTON DR         | GASTONIA  | NC    | 28056 |
| 3   | 209225 | CUNNINGHAM WENDY               | CUNNINGHAM AUSTIN BOYD           | 2448 CAGLE CT          | GASTONIA  | NC    | 28056 |
| 4   | 209226 | JOSEPH WYNDRELL                | STROUD AMBER &                   | 2440 CAGLE CT          | GASTONIA  | NC    | 28056 |
| 5   | 209227 | CUMMINGS QUINCY                |                                  | 2432 CAGLE CT          | GASTONIA  | NC    | 28056 |
| 6   | 209228 | MARTINEZ WENDY                 | MARTINEZ RAMON                   | 2424 CAGLE CT          | GASTONIA  | NC    | 28056 |
| 7   | 209229 | CAROLINA INVST CHARLOTTE LLC   |                                  | 2053 FITZHUGH LN       | MATTHEWS  | NC    | 28104 |
| 8   | 209230 | WOODS ALISON                   | WOODS JOSEPH WILLIAM             | 2408 CAGLE CT          | GASTONIA  | NC    | 28056 |
| 9   | 209231 | RAUF ABIDA S                   |                                  | 2400 CAGLE CT          | GASTONIA  | NC    | 28056 |
| 10  | 199748 | CITY OF GASTONIA               |                                  | PO BOX 1748            | GASTONIA  | NC    | 28053 |
| 11  | 198293 | FORBES HBD LLC                 |                                  | 1507 MYERS PARK DR     | CHARLOTTE | NC    | 28207 |
| 12  | 210366 | DIXON ANDREW SEAN              |                                  | 2911 DIXON HOWE RD     | GASTONIA  | NC    | 28056 |
| 13  | 141587 | DIXON CHARLES R                | DIXON GILDA P                    | 4432 OLD FORGE DR      | GASTONIA  | NC    | 28056 |
| 14  | 221346 | AGSC PARKSIDE LLC              | 936 DR MARTIN LUTHER KING JR WAY | SUITE 1D               | GASTONIA  | NC    | 28054 |
| 15  | 221349 | AGSC PARKSIDE LLC              | 936 DR MARTIN LUTHER KING JR WAY | SUITE 1D               | GASTONIA  | NC    | 28054 |
| 16  | 139632 | OAKLAND AVENUE INVESTMENTS LLC |                                  | 117 SILVERCLIFF DR     | MT HOLLY  | NC    | 28120 |