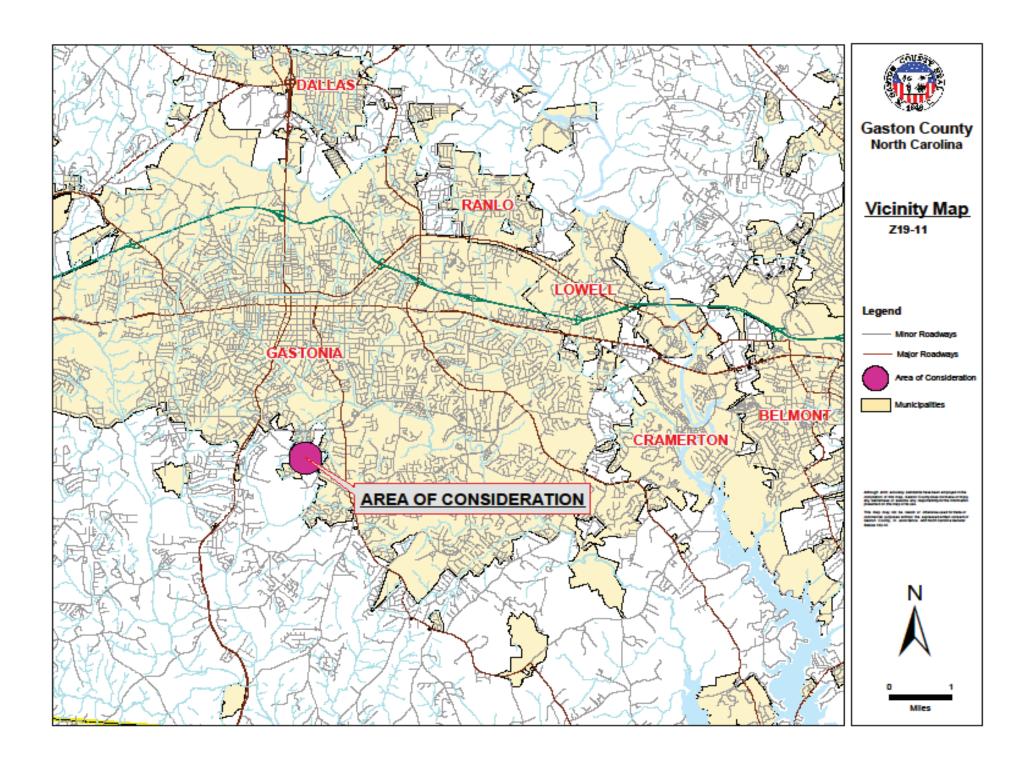

## **Neal Hawkins Rd. (Gastonia)**

Current Zoning: (RS-12) Single Family 12,000 sq ft

Proposed Zoning: (RMF) Residential Multi Family

Property percels, zoning, transportation and other map information were compiled from one or more data layers. The data is periodically updated, however all data layers may not be displayed. Street names are subject to change.