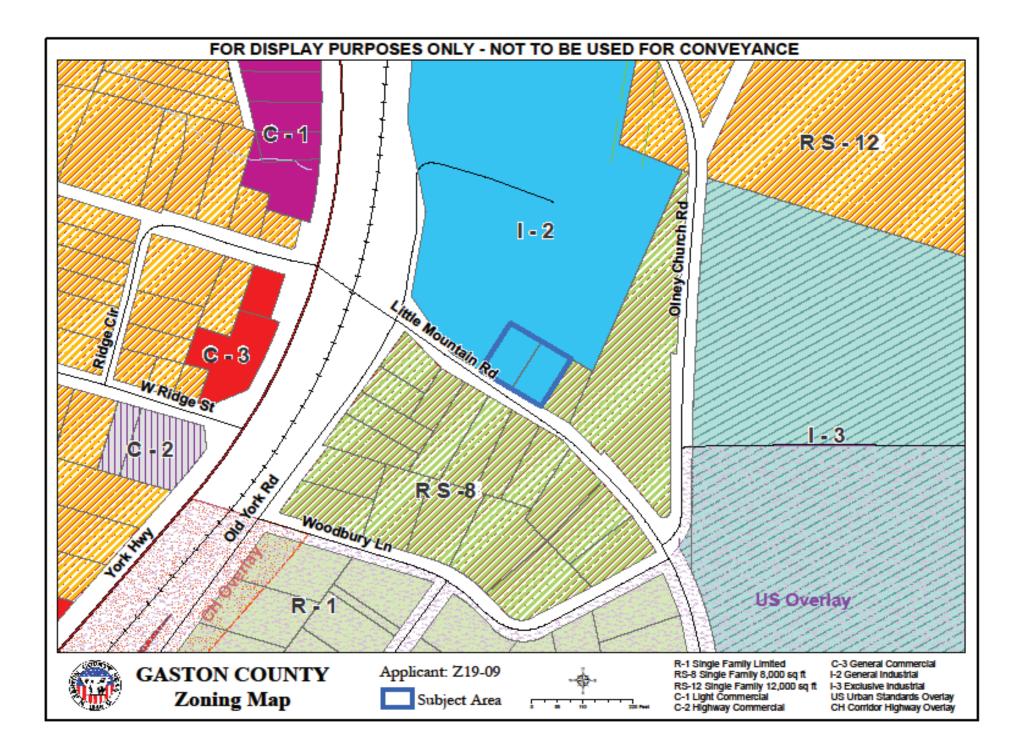

## Z19-09 MRJ Investment LLC (Ray Hamam)

## 3610 & 3612 Little Mountain Rd., Gastonia, NC

| Current Zoning: | (I-2) General Industrial |
|-----------------|--------------------------|
|-----------------|--------------------------|

Proposed Zoning: (RS-8) Residential 8,000 sq ft