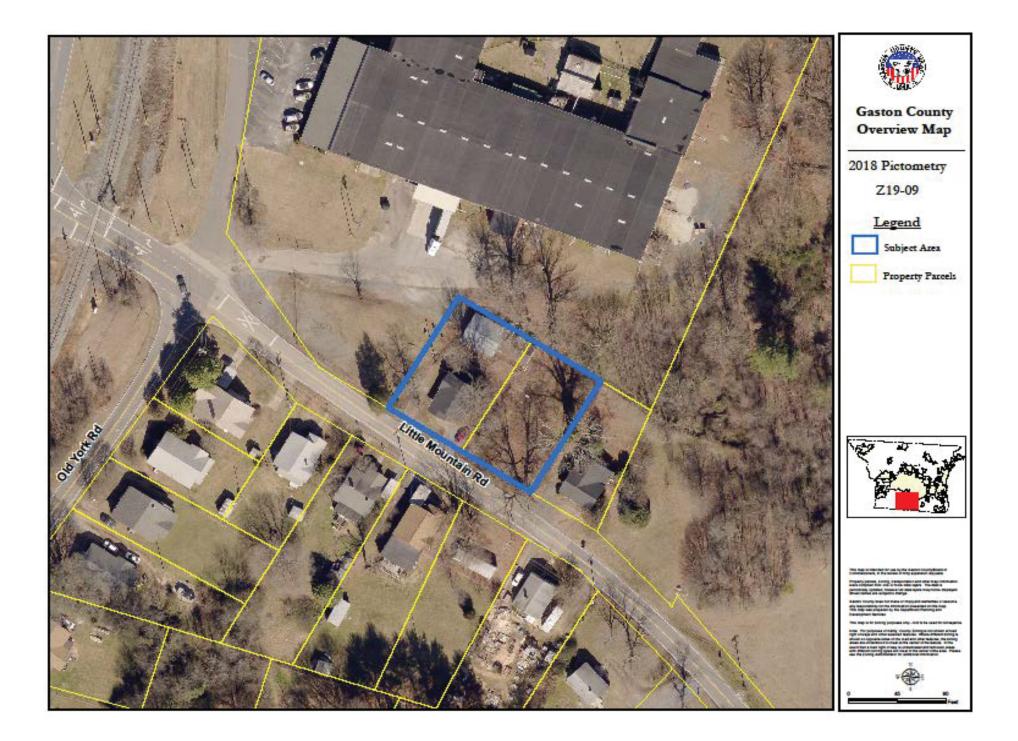

Gaston County Department of Planning & Development Services 128 West Main Avenue, Gastonia, NC 28053 (704)866-3195

Z19-09 Subject and Adjacent Properties Map See reverse side for listing of property owners

\* Subject Property