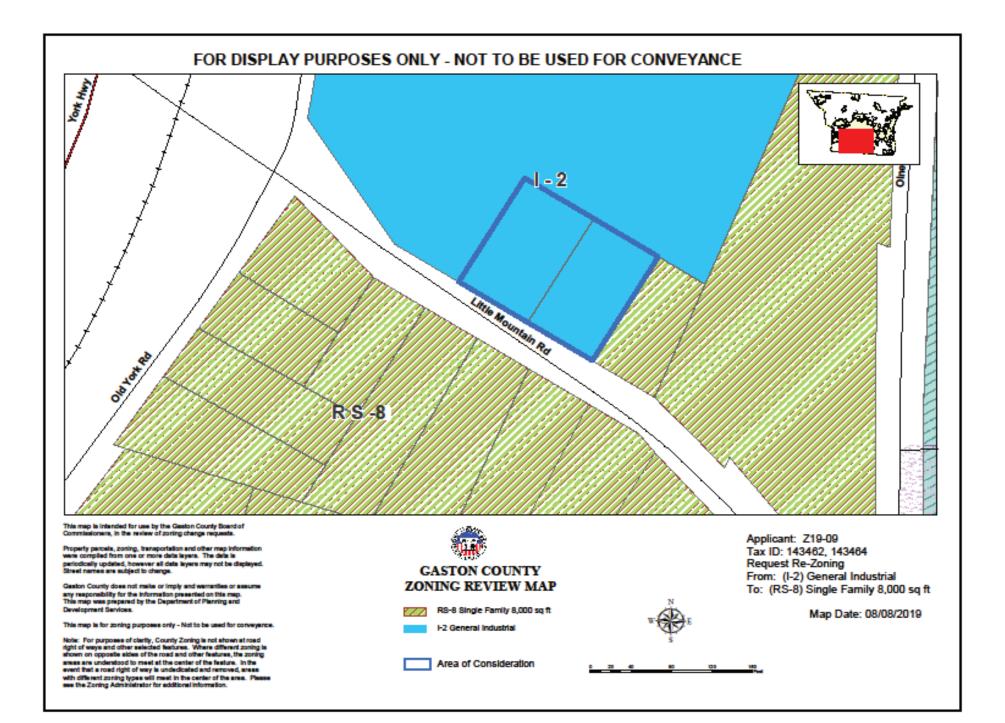

## Z19-09 MRJ Investment LLC (Ray Hamam)

## 3610 & 3612 Little Mountain Rd., Gastonia, NC

| Current Zoning: | (I-2) General Industrial |
|-----------------|--------------------------|
|-----------------|--------------------------|

Proposed Zoning: (RS-8) Residential 8,000 sq ft