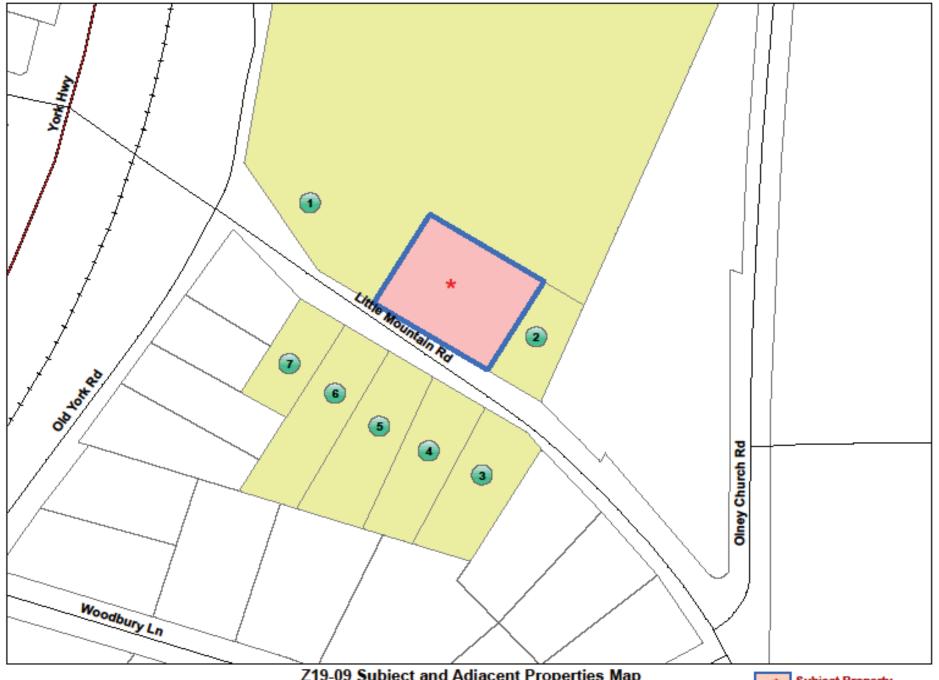

Gaston County Department of Planning & Development Services 128 West Main Avenue, Gastonia, NC 28053 (704)866-3195

Z19-09 Subject and Adjacent Properties Map See reverse side for listing of property owners

\* Subject Property

## Z19-09 Owner and Adjacent Property Listing

| NO: | PARCEL | OWNER NAME                     | OWNER NAME 2        | ADDRESS                  | CITY      | STATE | ZIP   |
|-----|--------|--------------------------------|---------------------|--------------------------|-----------|-------|-------|
| •   | 143462 | MRJ INVESTMENT LLC             |                     | 1911 S NEW HOPE RD       | GASTONIA  | NC    | 28054 |
| •   | 143464 | MRJ INVESTMENT LLC             |                     | 1911 S NEW HOPE RD       | GASTONIA  | NC    | 28054 |
| 1   | 143408 | AMA LUCKY GROUP INVESTMENT LLC |                     | 3500 OLD YORK RD         | GASTONIA  | NC    | 28056 |
| 2   | 143466 | MRJ INVESTMENT LLC             |                     | 1911 S NEW HOPE RD       | GASTONIA  | NC    | 28054 |
| з   | 143467 | KBS HOLDINGS LLC               |                     | 2301 W MOREHEAD ST STE C | CHARLOTTE | NC    | 28208 |
| 4   | 143465 | STOVER NORMA C LIFE ESTATE     |                     | 306 STAGECOACH RD        | GASTONIA  | NC    | 28052 |
| 5   | 143463 | STOVER NORMA C LIFE ESTATE     |                     | 306 STAGECOACH RD        | GASTONIA  | NC    | 28052 |
| 6   | 143461 | CERSOSIMO RICHARD P            | CERSOSIMO VARNELL P | 3607 LITTLE MOUNTAIN RD  | GASTONIA  | NC    | 28056 |
| 7   | 143460 | STOVER TIMOTHY KEVIN           |                     | 3215 WESTON AVE          | GASTONIA  | NC    | 28052 |