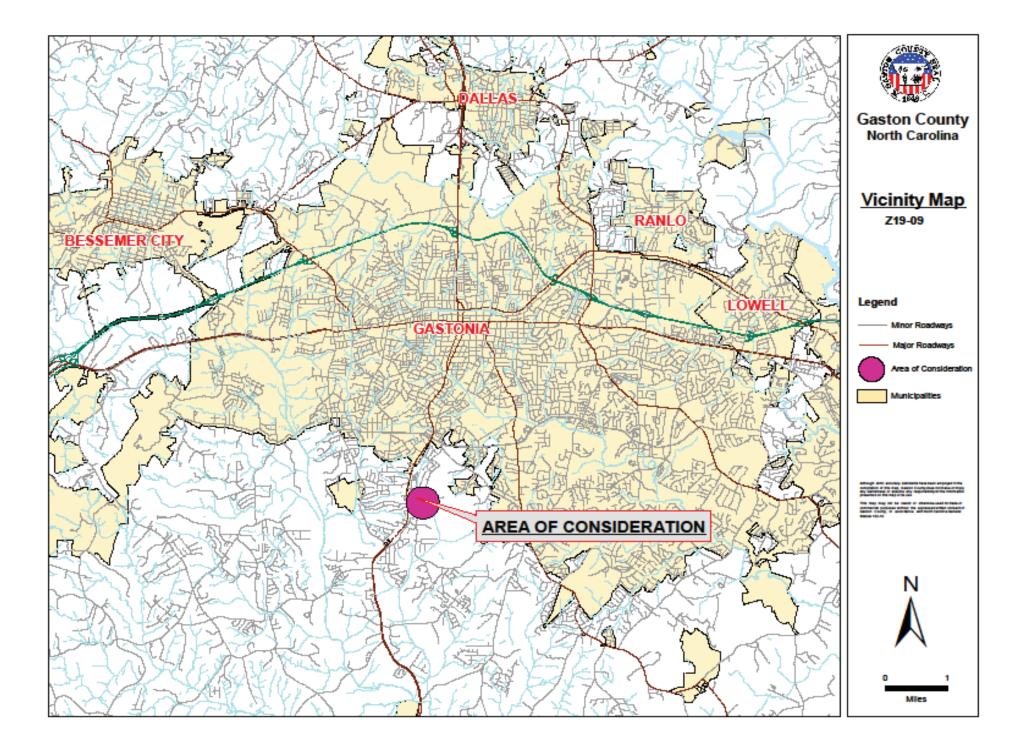

## Z19-09 MRJ Investment LLC (Ray Hamam)

## 3610 & 3612 Little Mountain Rd., Gastonia, NC

| Current Zoning: | (I-2) General Industrial |
|-----------------|--------------------------|
|-----------------|--------------------------|

Proposed Zoning: (RS-8) Residential 8,000 sq ft