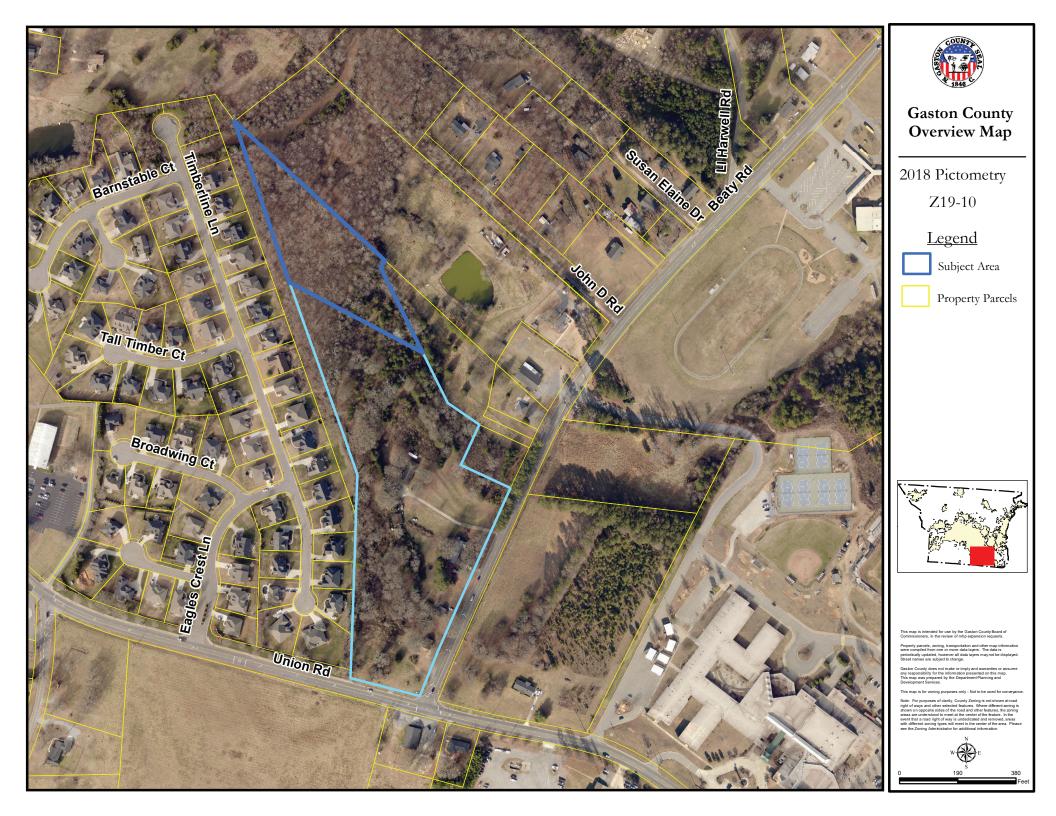

#### **Site Information and Description of Area**

General Location: 4531 Beaty Rd. (Gastonia)

Parcel ID(s): 212549 (part of)

Total Property Acreage: 13.56 ac Acreage for Map Change: 3.14 ac

Current Zoning District(s): (R-1) Single Family Limited, (C-3) General Commercial, (C-1) Light Commercial,

#### Information Attached

Rezoning application; zoning district uses (current and proposed); vicinity map, aerial map, zoning/subject area maps, and adjacent property map with property owner list.