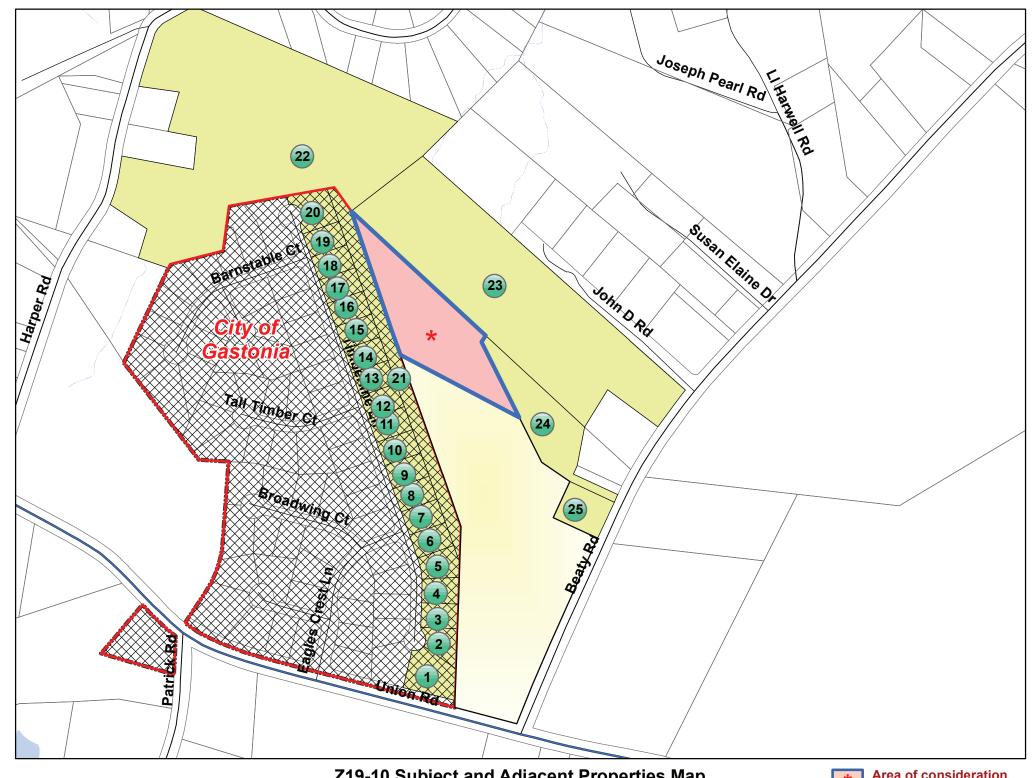

#### Information Attached

Rezoning application; zoning district uses (current and proposed); vicinity map, aerial map, zoning/subject area maps, and adjacent property map with property owner list.