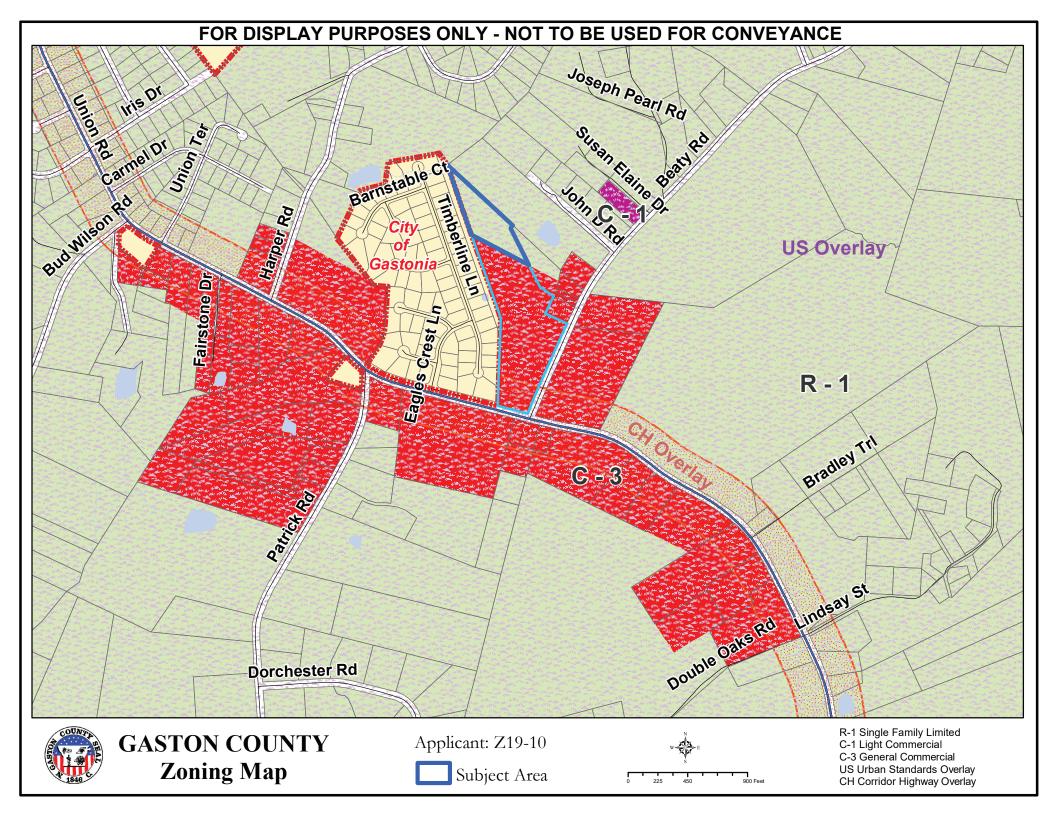

#### **General Rezoning Application Z19-10**

Request: To rezone property parcel 212549 (part of) from the (R-1) Single Family Limited

and (C-3) General Commercial Zoning Districts w/ (CH) Corridor Highway and (US) Urban Standards Overlays to the (C-3) General Commercial Zoning District

w/ (CH) Corridor Highway and (US) Urban Standards Overlays

Applicant(s): BEATY and UNION LLC Property Owner(s): BEATY and UNION LLC

Mailing Address of Applicant: 6428 Wilkinson Blvd., Suite 128, Belmont, NC 28012

#### **Site Information and Description of Area**

General Location: 4531 Beaty Rd. (Gastonia)

Parcel ID(s): 212549 (part of)

Total Property Acreage: 13.56 ac Acreage for Map Change: 3.14 ac

Current Zoning District(s): (R-1) Single Family Limited, (C-3) General Commercial, (C-1) Light Commercial,

(CH) Corridor Highway Overlay, (US) Urban Standards Overlay

General Area Zoning District(s): (R-1) Single Family Moderate, (C-3) General Commercial, (C-1) Light

Commercial, (CH) Corridor Highway Overlay, (US) Urban Standards Overlay

#### Information Attached

Rezoning application; zoning district uses (current and proposed); vicinity map, aerial map, zoning/subject area maps, and adjacent property map with property owner list.