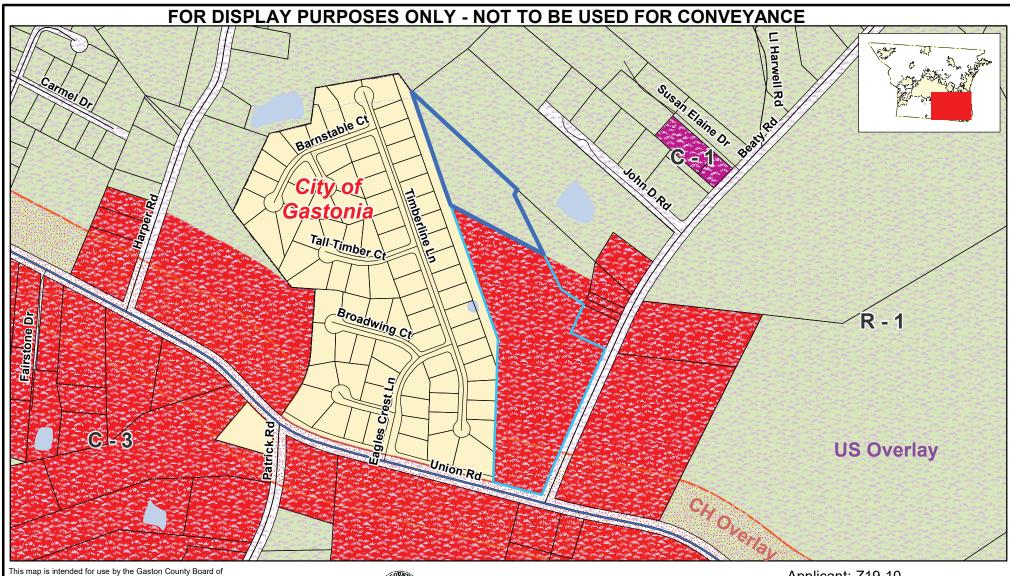

#### **General Rezoning Application Z19-10**

Request: To rezone property parcel 212549 (part of) from the (R-1) Single Family Limited

and (C-3) General Commercial Zoning Districts w/ (CH) Corridor Highway and (US) Urban Standards Overlays to the (C-3) General Commercial Zoning District

#### **Site Information and Description of Area**

General Location: 4531 Beaty Rd. (Gastonia)

Parcel ID(s): 212549 (part of)

Total Property Acreage: 13.56 ac Acreage for Map Change: 3.14 ac

Current Zoning District(s): (R-1) Single Family Limited, (C-3) General Commercial, (C-1) Light Commercial,

(CH) Corridor Highway Overlay, (US) Urban Standards Overlay

General Area Zoning District(s): (R-1) Single Family Moderate, (C-3) General Commercial, (C-1) Light

Commercial, (CH) Corridor Highway Overlay, (US) Urban Standards Overlay

#### Information Attached

Rezoning application; zoning district uses (current and proposed); vicinity map, aerial map, zoning/subject area maps, and adjacent property map with property owner list.