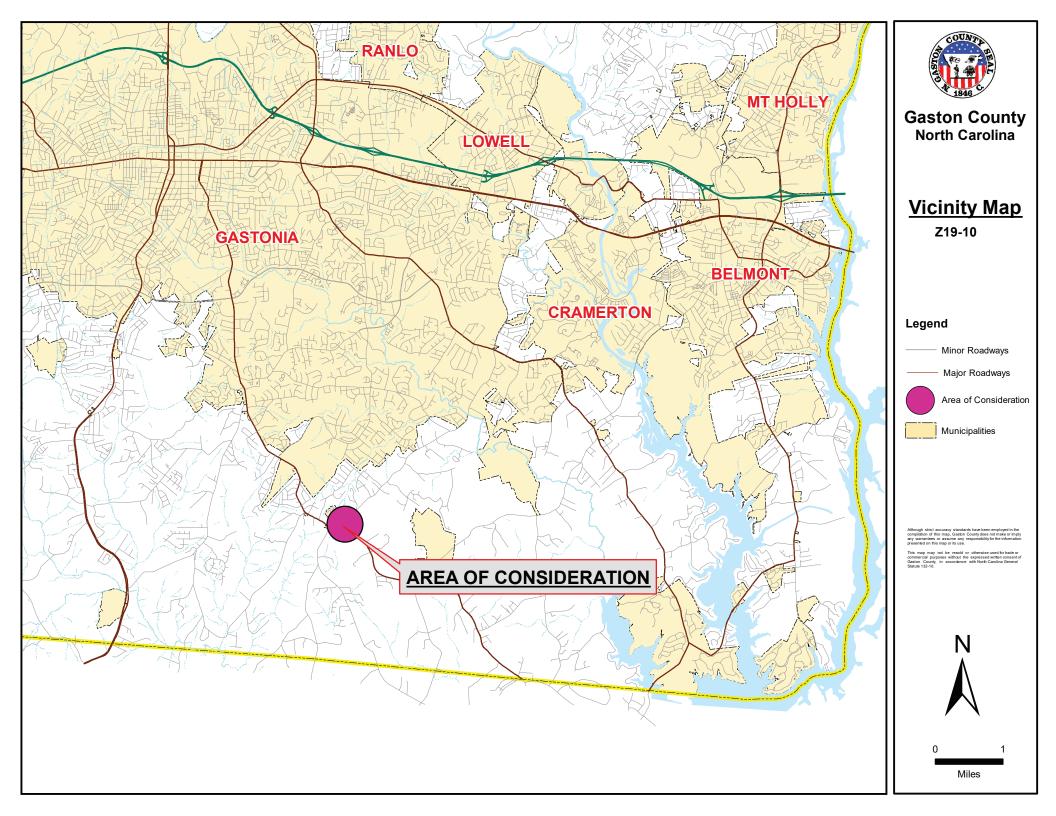

#### Information Attached

Rezoning application; zoning district uses (current and proposed); vicinity map, aerial map, zoning/subject area maps, and adjacent property map with property owner list.