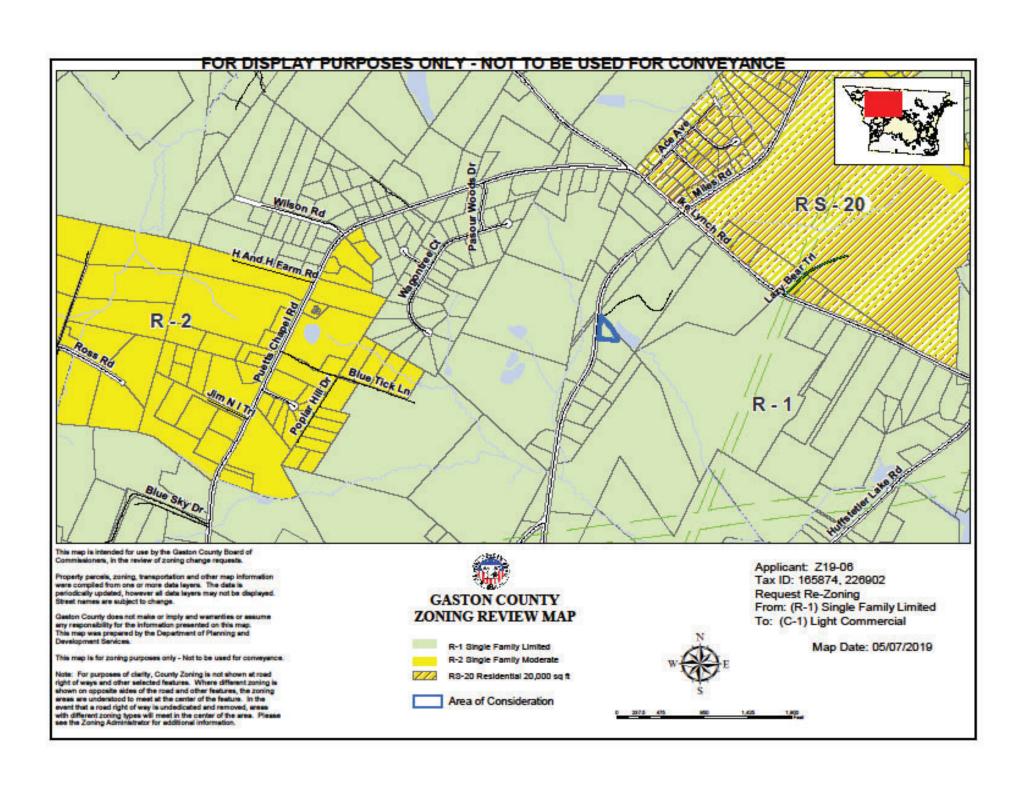

## Z19-06 Locust Investments LLC

## 1168 Miles Rd., Dallas, NC

Current Zoning: (R-1) Single Family Residential

Proposed Zoning: (C-1) Light Commercial

Z19-06 Owner and Adjacent Property Listing

| NO: | PARCEL | OWNER NAME 1                 | OWNER NAME 2                     | ADDRESS                      | CITY           | STATE | ZIP   |
|-----|--------|------------------------------|----------------------------------|------------------------------|----------------|-------|-------|
|     | 165874 | LOCUST INVESTMENTS LLC       |                                  | 3120 LATROBE DR STE 270      | CHARLOTTE      | NC    | 28211 |
|     | 226902 | LOCUST INVESTMENTS LLC       |                                  | 3120 LATROBE DR STE 270      | CHARLOTTE      | NC    | 28211 |
| 1   | 165860 | LEWIS EARL TENCH             |                                  | 1153 MILES RD                | DALLAS         | NC    | 28034 |
| 2   | 165876 | JOHN DAVID CARPENTER         | SHERRY JEAN H CARPENTER          | 1201 MILES RD                | DALLAS         | NC    | 28034 |
| 3   | 165862 | BOBBY R HARRIS               | JUANITA HARRIS                   | 1207 MILES RD                | DALLAS         | NC    | 28034 |
| 4   | 214243 | PAMELA F CLEMMER LIFE ESTATE | <b>ROY G CLEMMER LIFE ESTATE</b> | 739 CHESTNUT RIDGE CHURCH RD | KINGS MOUNTAIN | NC    | 28086 |
| 5   | 226901 | NOLLIE MORTON                |                                  | 1174 MILES RD                | DALLAS         | NC    | 28034 |
| 6   | 165872 | ROBERT A RAY JR              |                                  | PO BOX 53                    | HIGH SHOALS    | NC    | 28077 |