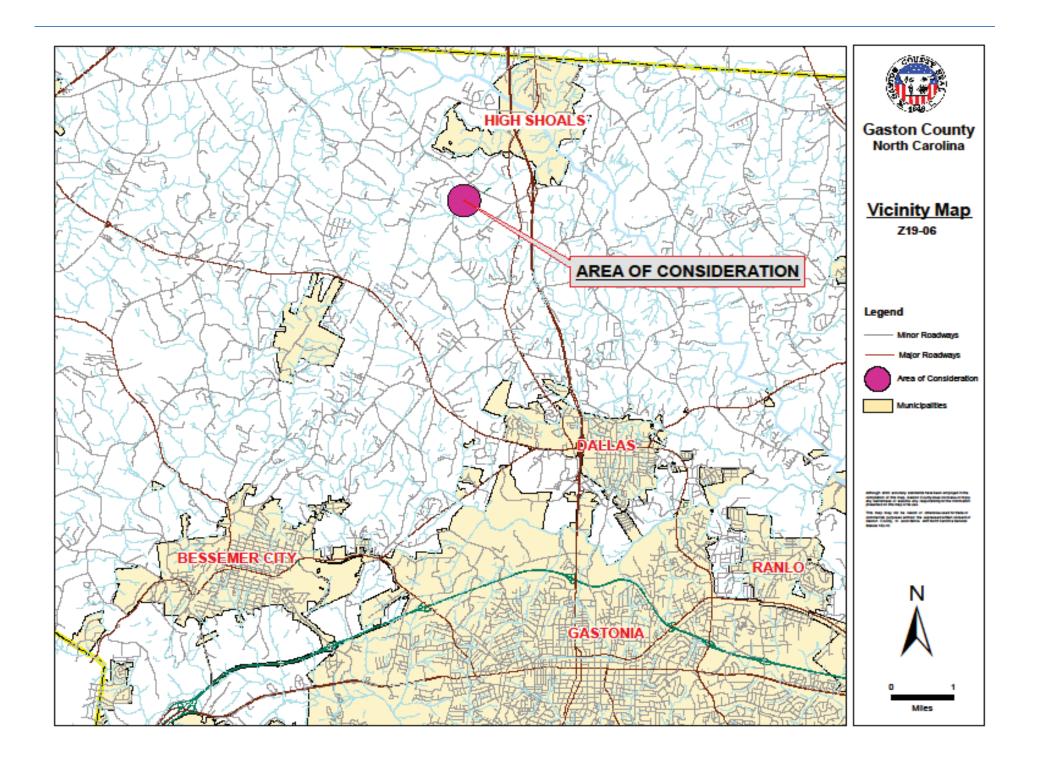

## Z19-06 Locust Investments LLC

## 1168 Miles Rd., Dallas, NC

Current Zoning: (R-1) Single Family Residential

Proposed Zoning: (C-1) Light Commercial

Z19-06 Owner and Adjacent Property Listing

| NO: | PARCEL | OWNER NAME 1                 | OWNER NAME 2                     | ADDRESS                      | CITY           | STATE | ZIP   |
|-----|--------|------------------------------|----------------------------------|------------------------------|----------------|-------|-------|
|     | 165874 | LOCUST INVESTMENTS LLC       |                                  | 3120 LATROBE DR STE 270      | CHARLOTTE      | NC    | 28211 |
|     | 226902 | LOCUST INVESTMENTS LLC       |                                  | 3120 LATROBE DR STE 270      | CHARLOTTE      | NC    | 28211 |
| 1   | 165860 | LEWIS EARL TENCH             |                                  | 1153 MILES RD                | DALLAS         | NC    | 28034 |
| 2   | 165876 | JOHN DAVID CARPENTER         | SHERRY JEAN H CARPENTER          | 1201 MILES RD                | DALLAS         | NC    | 28034 |
| 3   | 165862 | BOBBY R HARRIS               | JUANITA HARRIS                   | 1207 MILES RD                | DALLAS         | NC    | 28034 |
| 4   | 214243 | PAMELA F CLEMMER LIFE ESTATE | <b>ROY G CLEMMER LIFE ESTATE</b> | 739 CHESTNUT RIDGE CHURCH RD | KINGS MOUNTAIN | NC    | 28086 |
| 5   | 226901 | NOLLIE MORTON                |                                  | 1174 MILES RD                | DALLAS         | NC    | 28034 |
| 6   | 165872 | ROBERT A RAY JR              |                                  | PO BOX 53                    | HIGH SHOALS    | NC    | 28077 |