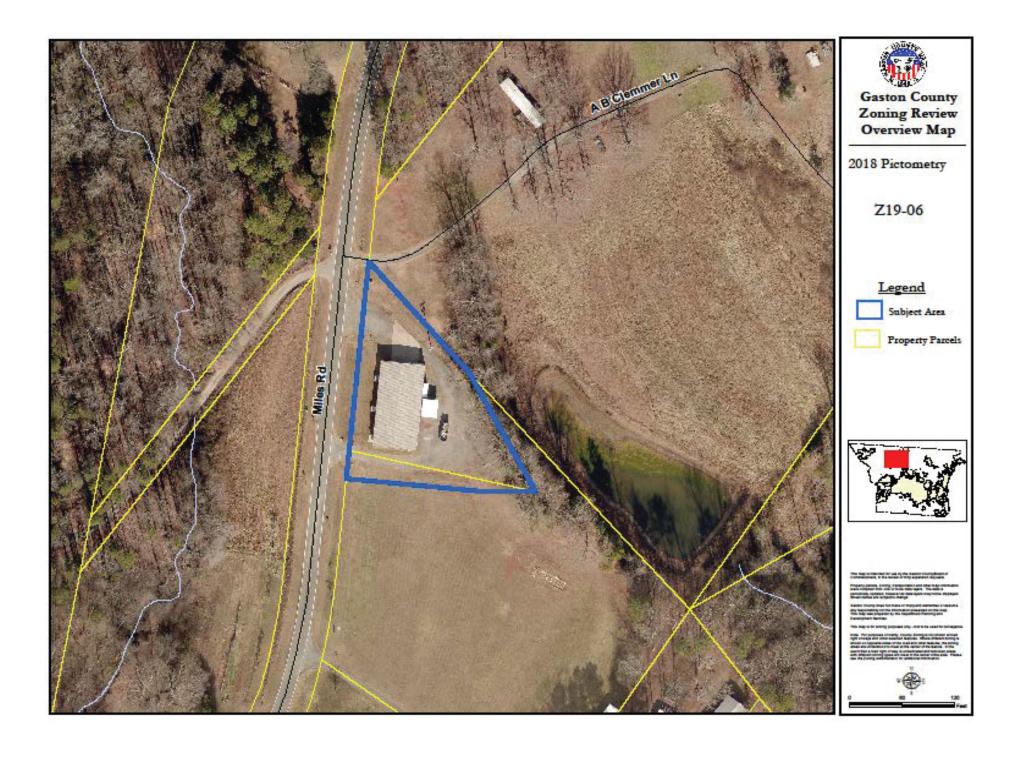

## Z19-06 Locust Investments LLC

## 1168 Miles Rd., Dallas, NC

Current Zoning: (R-1) Single Family Residential

Proposed Zoning: (C-1) Light Commercial

Z19-06 Owner and Adjacent Property Listing

| NO: | PARCEL | OWNER NAME 1                 | OWNER NAME 2                     | ADDRESS                      | CITY           | STATE | ZIP   |
|-----|--------|------------------------------|----------------------------------|------------------------------|----------------|-------|-------|
|     | 165874 | LOCUST INVESTMENTS LLC       |                                  | 3120 LATROBE DR STE 270      | CHARLOTTE      | NC    | 28211 |
|     | 226902 | LOCUST INVESTMENTS LLC       |                                  | 3120 LATROBE DR STE 270      | CHARLOTTE      | NC    | 28211 |
| 1   | 165860 | LEWIS EARL TENCH             |                                  | 1153 MILES RD                | DALLAS         | NC    | 28034 |
| 2   | 165876 | JOHN DAVID CARPENTER         | SHERRY JEAN H CARPENTER          | 1201 MILES RD                | DALLAS         | NC    | 28034 |
| 3   | 165862 | BOBBY R HARRIS               | JUANITA HARRIS                   | 1207 MILES RD                | DALLAS         | NC    | 28034 |
| 4   | 214243 | PAMELA F CLEMMER LIFE ESTATE | <b>ROY G CLEMMER LIFE ESTATE</b> | 739 CHESTNUT RIDGE CHURCH RD | KINGS MOUNTAIN | NC    | 28086 |
| 5   | 226901 | NOLLIE MORTON                |                                  | 1174 MILES RD                | DALLAS         | NC    | 28034 |
| 6   | 165872 | ROBERT A RAY JR              |                                  | PO BOX 53                    | HIGH SHOALS    | NC    | 28077 |