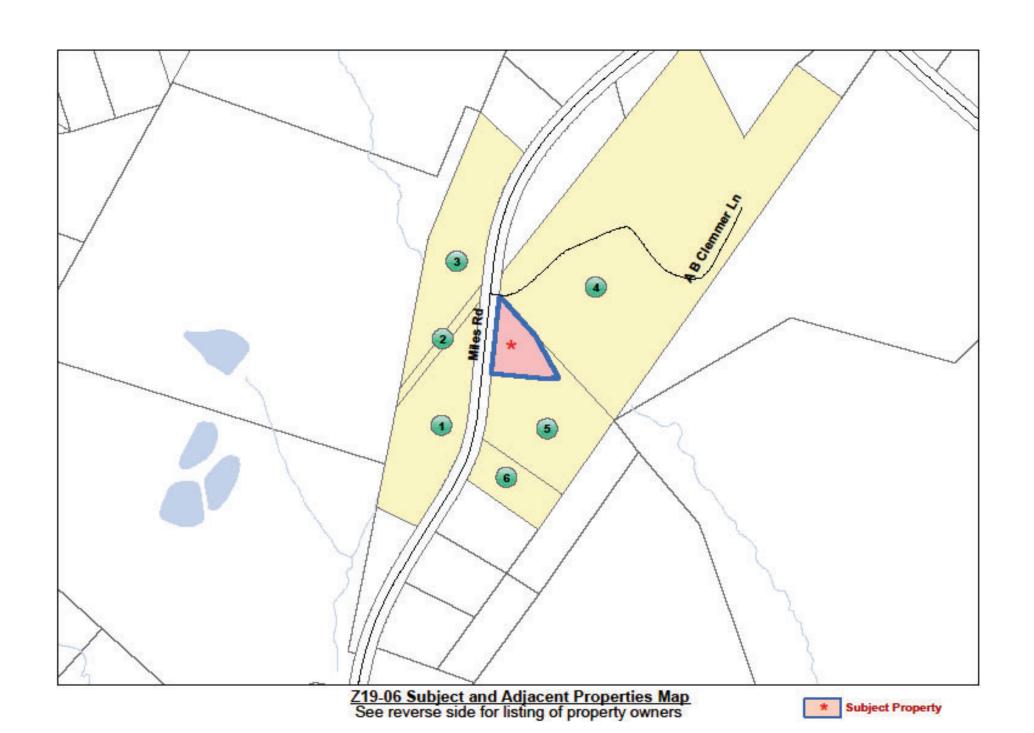

## Z19-06 Locust Investments LLC

## 1168 Miles Rd., Dallas, NC

Current Zoning: (R-1) Single Family Residential

Proposed Zoning: (C-1) Light Commercial

Z19-06 Owner and Adjacent Property Listing

| NO: | PARCEL | OWNER NAME 1                 | OWNER NAME 2                     | ADDRESS                      | CITY           | STATE | ZIP   |
|-----|--------|------------------------------|----------------------------------|------------------------------|----------------|-------|-------|
|     | 165874 | LOCUST INVESTMENTS LLC       |                                  | 3120 LATROBE DR STE 270      | CHARLOTTE      | NC    | 28211 |
|     | 226902 | LOCUST INVESTMENTS LLC       |                                  | 3120 LATROBE DR STE 270      | CHARLOTTE      | NC    | 28211 |
| 1   | 165860 | LEWIS EARL TENCH             |                                  | 1153 MILES RD                | DALLAS         | NC    | 28034 |
| 2   | 165876 | JOHN DAVID CARPENTER         | SHERRY JEAN H CARPENTER          | 1201 MILES RD                | DALLAS         | NC    | 28034 |
| 3   | 165862 | BOBBY R HARRIS               | JUANITA HARRIS                   | 1207 MILES RD                | DALLAS         | NC    | 28034 |
| 4   | 214243 | PAMELA F CLEMMER LIFE ESTATE | <b>ROY G CLEMMER LIFE ESTATE</b> | 739 CHESTNUT RIDGE CHURCH RD | KINGS MOUNTAIN | NC    | 28086 |
| 5   | 226901 | NOLLIE MORTON                |                                  | 1174 MILES RD                | DALLAS         | NC    | 28034 |
| 6   | 165872 | ROBERT A RAY JR              |                                  | PO BOX 53                    | HIGH SHOALS    | NC    | 28077 |