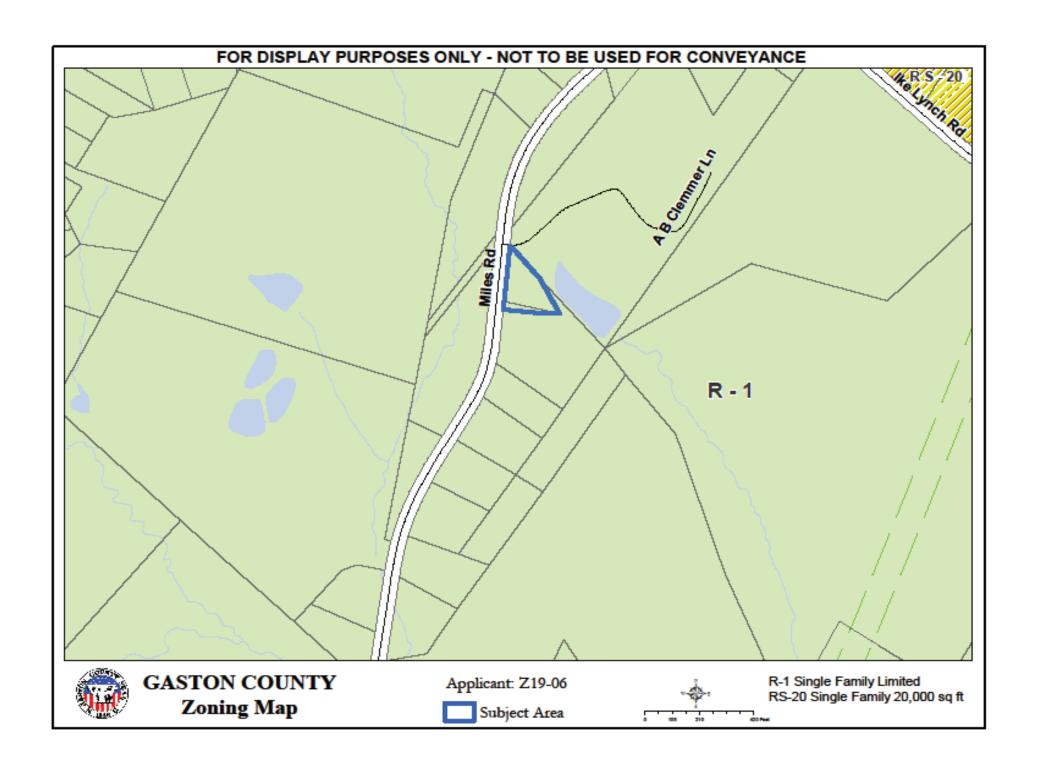

## Z19-06 Locust Investments LLC

## 1168 Miles Rd., Dallas, NC

Current Zoning: (R-1) Single Family Residential

Proposed Zoning: (C-1) Light Commercial

Z19-06 Owner and Adjacent Property Listing

| NO: | PARCEL | OWNER NAME 1                 | OWNER NAME 2                     | ADDRESS                      | CITY           | STATE | ZIP   |
|-----|--------|------------------------------|----------------------------------|------------------------------|----------------|-------|-------|
|     | 165874 | LOCUST INVESTMENTS LLC       |                                  | 3120 LATROBE DR STE 270      | CHARLOTTE      | NC    | 28211 |
|     | 226902 | LOCUST INVESTMENTS LLC       |                                  | 3120 LATROBE DR STE 270      | CHARLOTTE      | NC    | 28211 |
| 1   | 165860 | LEWIS EARL TENCH             |                                  | 1153 MILES RD                | DALLAS         | NC    | 28034 |
| 2   | 165876 | JOHN DAVID CARPENTER         | SHERRY JEAN H CARPENTER          | 1201 MILES RD                | DALLAS         | NC    | 28034 |
| 3   | 165862 | BOBBY R HARRIS               | JUANITA HARRIS                   | 1207 MILES RD                | DALLAS         | NC    | 28034 |
| 4   | 214243 | PAMELA F CLEMMER LIFE ESTATE | <b>ROY G CLEMMER LIFE ESTATE</b> | 739 CHESTNUT RIDGE CHURCH RD | KINGS MOUNTAIN | NC    | 28086 |
| 5   | 226901 | NOLLIE MORTON                |                                  | 1174 MILES RD                | DALLAS         | NC    | 28034 |
| 6   | 165872 | ROBERT A RAY JR              |                                  | PO BOX 53                    | HIGH SHOALS    | NC    | 28077 |