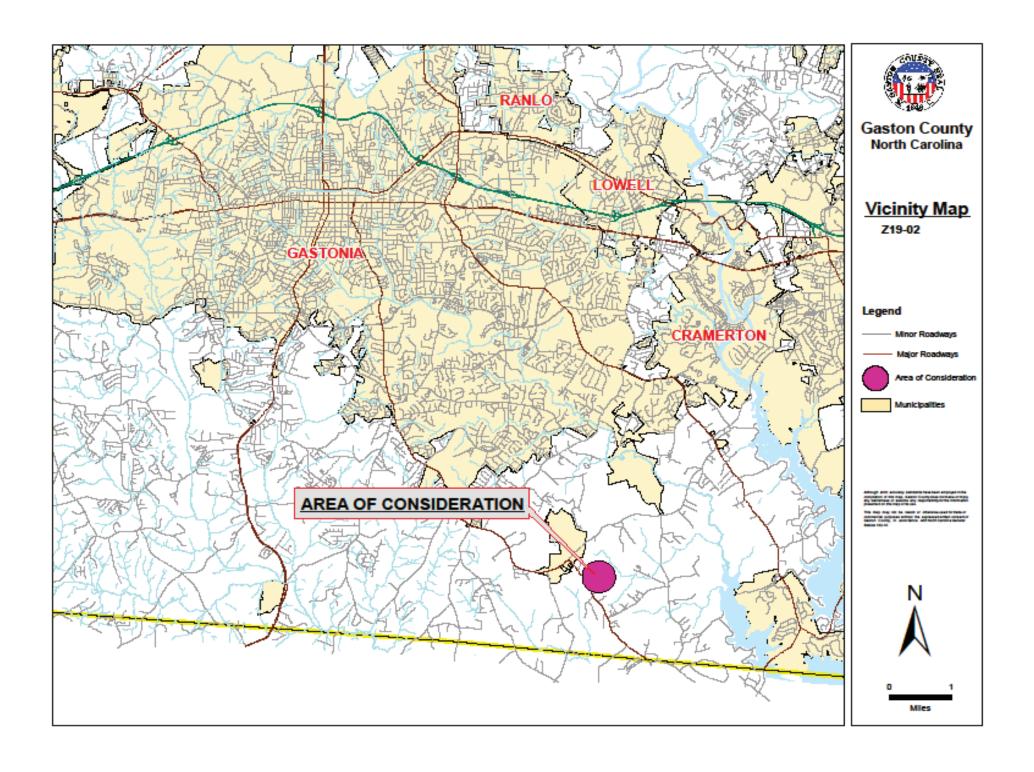

## Z19-02 Rommel Lino

## 6321 Union Rd., Gastonia, NC

Current Zoning: (R-1) Single Family Residential with

(US) Urban Standards and (CH) Corridor

**Highway Overlays** 

Proposed Zoning: (R-2) Single Family Moderate with

(US) Urban Standards and (CH) Corridor