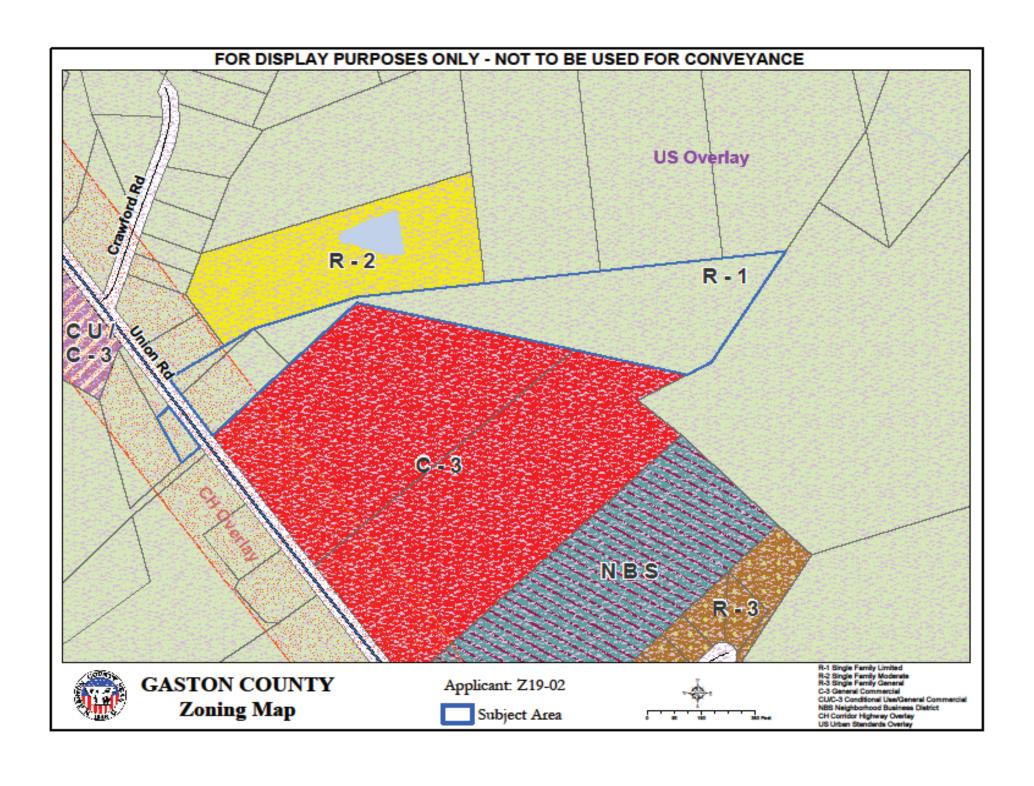

## Z19-02 Rommel Lino

## 6321 Union Rd., Gastonia, NC

Current Zoning: (R-1) Single Family Residential with

(US) Urban Standards and (CH) Corridor

**Highway Overlays** 

Proposed Zoning: (R-2) Single Family Moderate with

(US) Urban Standards and (CH) Corridor

**Highway Overlays** 