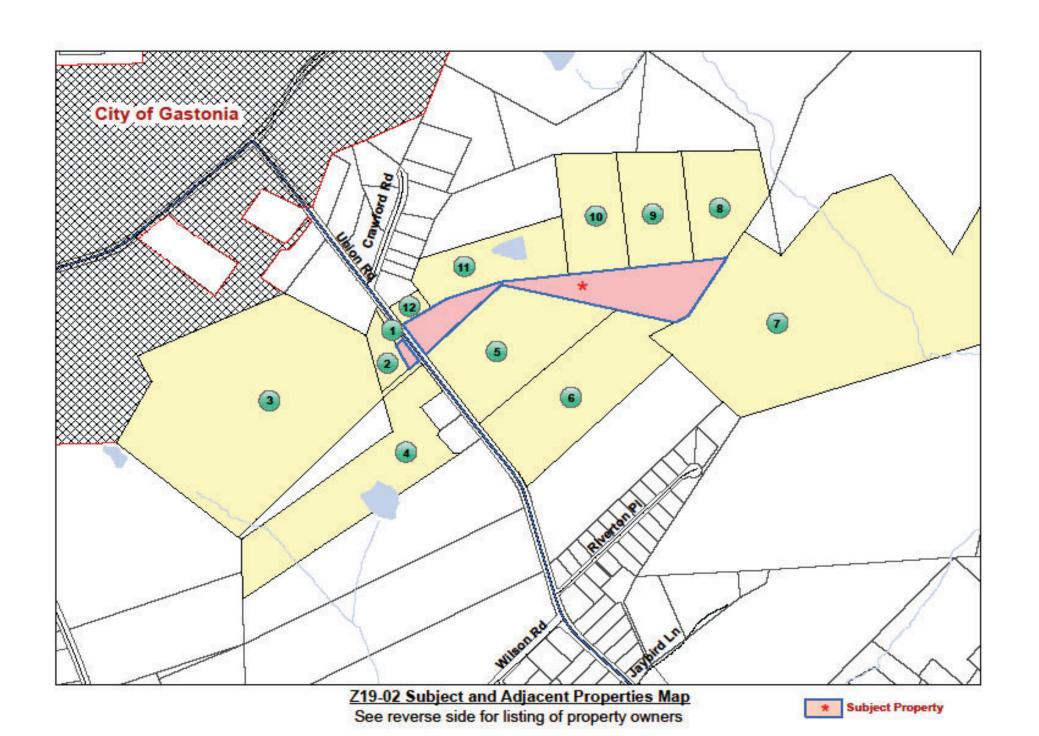

## Z19-02 Rommel Lino

## 6321 Union Rd., Gastonia, NC

Current Zoning: (R-1) Single Family Residential with

(US) Urban Standards and (CH) Corridor

**Highway Overlays** 

Proposed Zoning: (R-2) Single Family Moderate with

(US) Urban Standards and (CH) Corridor

**Highway Overlays** 

## Z19-02 Owner and Adjacent Property Listing

| NO: | PARCEL  | OWNER NAME 1                                                                                                                                                                                                                                                                                                                                                                                                                                                                                                                                                                                                                                                                                                                                                                                                                                                                                                                                                                                                                                                                                                                                                                                                                                                                                                                                                                                                                                                                                                                                                                                                                                                                                                                                                                                                                                                                                                                                                                                                                                                                                                                   | OWNER NAME 2         | ADDRESS                   | CITY       | STATE | ZIP        |
|-----|---------|--------------------------------------------------------------------------------------------------------------------------------------------------------------------------------------------------------------------------------------------------------------------------------------------------------------------------------------------------------------------------------------------------------------------------------------------------------------------------------------------------------------------------------------------------------------------------------------------------------------------------------------------------------------------------------------------------------------------------------------------------------------------------------------------------------------------------------------------------------------------------------------------------------------------------------------------------------------------------------------------------------------------------------------------------------------------------------------------------------------------------------------------------------------------------------------------------------------------------------------------------------------------------------------------------------------------------------------------------------------------------------------------------------------------------------------------------------------------------------------------------------------------------------------------------------------------------------------------------------------------------------------------------------------------------------------------------------------------------------------------------------------------------------------------------------------------------------------------------------------------------------------------------------------------------------------------------------------------------------------------------------------------------------------------------------------------------------------------------------------------------------|----------------------|---------------------------|------------|-------|------------|
|     | 193044/ |                                                                                                                                                                                                                                                                                                                                                                                                                                                                                                                                                                                                                                                                                                                                                                                                                                                                                                                                                                                                                                                                                                                                                                                                                                                                                                                                                                                                                                                                                                                                                                                                                                                                                                                                                                                                                                                                                                                                                                                                                                                                                                                                |                      |                           |            |       |            |
|     | 193050/ | THE RESIDENCE OF THE PARTY OF T |                      |                           |            |       |            |
|     | 193092  | LINO ROMMEL                                                                                                                                                                                                                                                                                                                                                                                                                                                                                                                                                                                                                                                                                                                                                                                                                                                                                                                                                                                                                                                                                                                                                                                                                                                                                                                                                                                                                                                                                                                                                                                                                                                                                                                                                                                                                                                                                                                                                                                                                                                                                                                    |                      | 6321 UNION RD             | GASTONIA   | NC    | 28056-8134 |
| 1   | 193043  | DUNN PATRICIA C                                                                                                                                                                                                                                                                                                                                                                                                                                                                                                                                                                                                                                                                                                                                                                                                                                                                                                                                                                                                                                                                                                                                                                                                                                                                                                                                                                                                                                                                                                                                                                                                                                                                                                                                                                                                                                                                                                                                                                                                                                                                                                                | CRAWFORD JR THOMAS S | 191 CAMINO RAYO DEL SOL   | CORRALS    | NM    | 87048-0000 |
| 2   | 193045  | DUNN PATRICIA C                                                                                                                                                                                                                                                                                                                                                                                                                                                                                                                                                                                                                                                                                                                                                                                                                                                                                                                                                                                                                                                                                                                                                                                                                                                                                                                                                                                                                                                                                                                                                                                                                                                                                                                                                                                                                                                                                                                                                                                                                                                                                                                | CRAWFORD JR THOMAS S | 191 CAMINO RAYO DEL SOL   | CORRALS    | NM    | 87048-0000 |
| 3   | 193028  | PLUMMER CHARLEY T                                                                                                                                                                                                                                                                                                                                                                                                                                                                                                                                                                                                                                                                                                                                                                                                                                                                                                                                                                                                                                                                                                                                                                                                                                                                                                                                                                                                                                                                                                                                                                                                                                                                                                                                                                                                                                                                                                                                                                                                                                                                                                              | PLUMMER LINDA D      | 912 SANDY LN              | GASTONIA   | NC    | 28056-6633 |
| 4   | 193048  | HARRISON FARM ESTATES LLC                                                                                                                                                                                                                                                                                                                                                                                                                                                                                                                                                                                                                                                                                                                                                                                                                                                                                                                                                                                                                                                                                                                                                                                                                                                                                                                                                                                                                                                                                                                                                                                                                                                                                                                                                                                                                                                                                                                                                                                                                                                                                                      |                      | 308 INLAND COVE CT        | LAKE WYLIE | SC    | 29710-8071 |
| 5   | 193100  | CAROLINA SPEEDWAY PROPERTIES                                                                                                                                                                                                                                                                                                                                                                                                                                                                                                                                                                                                                                                                                                                                                                                                                                                                                                                                                                                                                                                                                                                                                                                                                                                                                                                                                                                                                                                                                                                                                                                                                                                                                                                                                                                                                                                                                                                                                                                                                                                                                                   |                      | <b>308 INLAND COVE CT</b> | LAKE WYLIE | SC    | 29710-8071 |
| 6   | 193101  | CAROLINA SPEEDWAY PROPERTIES                                                                                                                                                                                                                                                                                                                                                                                                                                                                                                                                                                                                                                                                                                                                                                                                                                                                                                                                                                                                                                                                                                                                                                                                                                                                                                                                                                                                                                                                                                                                                                                                                                                                                                                                                                                                                                                                                                                                                                                                                                                                                                   |                      | 308 INLAND COVE CT        | LAKE WYLIE | SC    | 29710-8071 |
| 7   | 193133  | HARRISON FARM ESTATES LLC                                                                                                                                                                                                                                                                                                                                                                                                                                                                                                                                                                                                                                                                                                                                                                                                                                                                                                                                                                                                                                                                                                                                                                                                                                                                                                                                                                                                                                                                                                                                                                                                                                                                                                                                                                                                                                                                                                                                                                                                                                                                                                      |                      | <b>308 INLAND COVE CT</b> | LAKE WYLIE | SC    | 29710-8071 |
| 8   | 193095  | CRAWFORD JAMES A                                                                                                                                                                                                                                                                                                                                                                                                                                                                                                                                                                                                                                                                                                                                                                                                                                                                                                                                                                                                                                                                                                                                                                                                                                                                                                                                                                                                                                                                                                                                                                                                                                                                                                                                                                                                                                                                                                                                                                                                                                                                                                               |                      | 1479 AVE ASHFORD APT 1804 | SAN JUAN   | PR    | 00907-1547 |
| 9   | 193094  | ARMSTRONG VERNETTA W                                                                                                                                                                                                                                                                                                                                                                                                                                                                                                                                                                                                                                                                                                                                                                                                                                                                                                                                                                                                                                                                                                                                                                                                                                                                                                                                                                                                                                                                                                                                                                                                                                                                                                                                                                                                                                                                                                                                                                                                                                                                                                           |                      | 816 HONEYWOOD LN          | GASTONIA   | NC    | 28056      |
| 10  | 193093  | MCLEAN SR WILTON L                                                                                                                                                                                                                                                                                                                                                                                                                                                                                                                                                                                                                                                                                                                                                                                                                                                                                                                                                                                                                                                                                                                                                                                                                                                                                                                                                                                                                                                                                                                                                                                                                                                                                                                                                                                                                                                                                                                                                                                                                                                                                                             |                      | 303 TODD ST               | BELMONT    | NC    | 28012      |
| 11  | 193091  | GALLOWAY JAMES BRIAN                                                                                                                                                                                                                                                                                                                                                                                                                                                                                                                                                                                                                                                                                                                                                                                                                                                                                                                                                                                                                                                                                                                                                                                                                                                                                                                                                                                                                                                                                                                                                                                                                                                                                                                                                                                                                                                                                                                                                                                                                                                                                                           | GALLOWAY CHRISTINE G | 80 UNESTOWE DR            | BELMONT    | NC    | 28012-3560 |
| 12  | 193051  | WALLS SHAREE A                                                                                                                                                                                                                                                                                                                                                                                                                                                                                                                                                                                                                                                                                                                                                                                                                                                                                                                                                                                                                                                                                                                                                                                                                                                                                                                                                                                                                                                                                                                                                                                                                                                                                                                                                                                                                                                                                                                                                                                                                                                                                                                 |                      | 6313 UNION RD             | GASTONIA   | NC    | 28056-8134 |