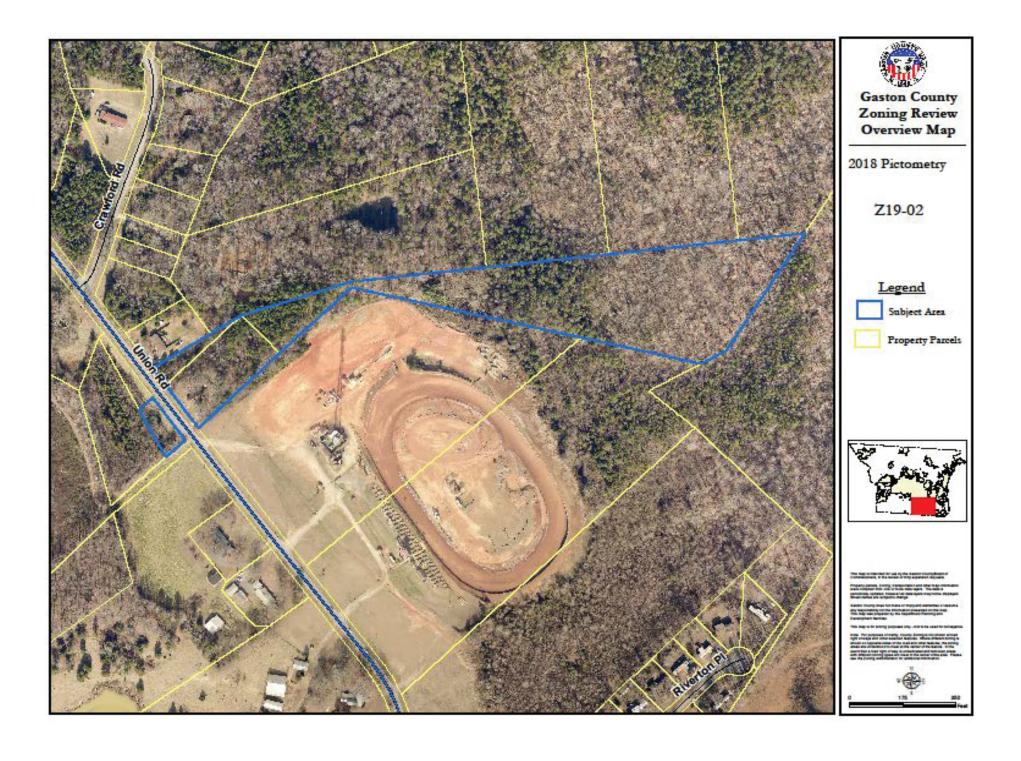

## Z19-02 Rommel Lino

## 6321 Union Rd., Gastonia, NC

Current Zoning: (R-1) Single Family Residential with

(US) Urban Standards and (CH) Corridor

**Highway Overlays** 

Proposed Zoning: (R-2) Single Family Moderate with

(US) Urban Standards and (CH) Corridor