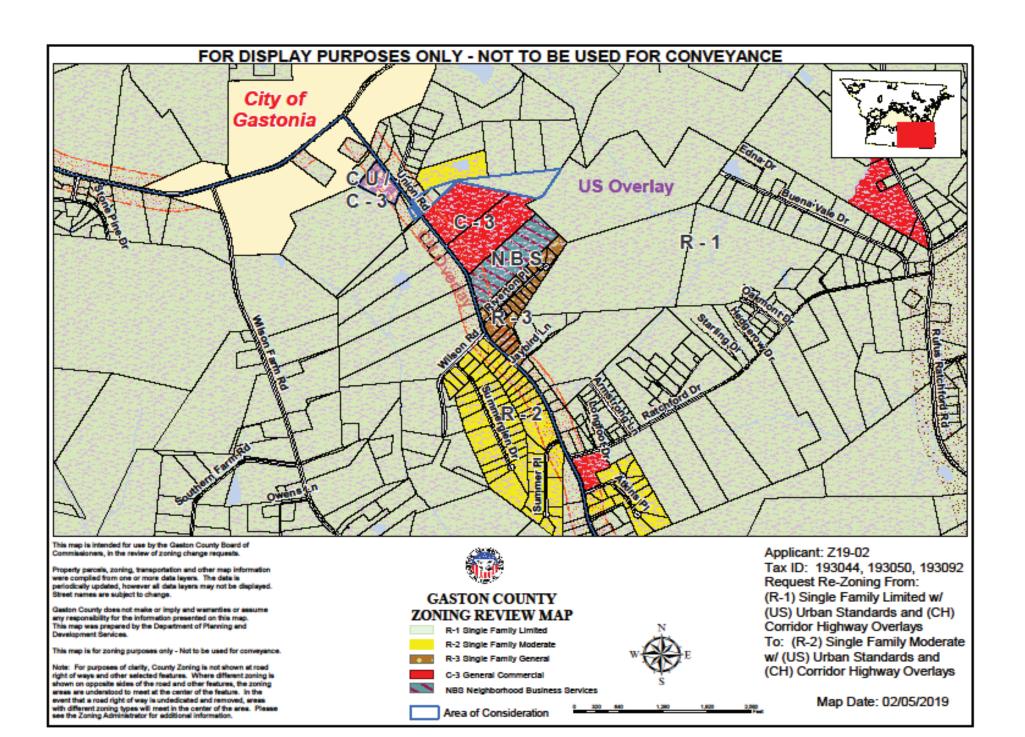

## Z19-02 Rommel Lino

## 6321 Union Rd., Gastonia, NC

Current Zoning: (R-1) Single Family Residential with

(US) Urban Standards and (CH) Corridor

**Highway Overlays** 

Proposed Zoning: (R-2) Single Family Moderate with

(US) Urban Standards and (CH) Corridor

**Highway Overlays** 