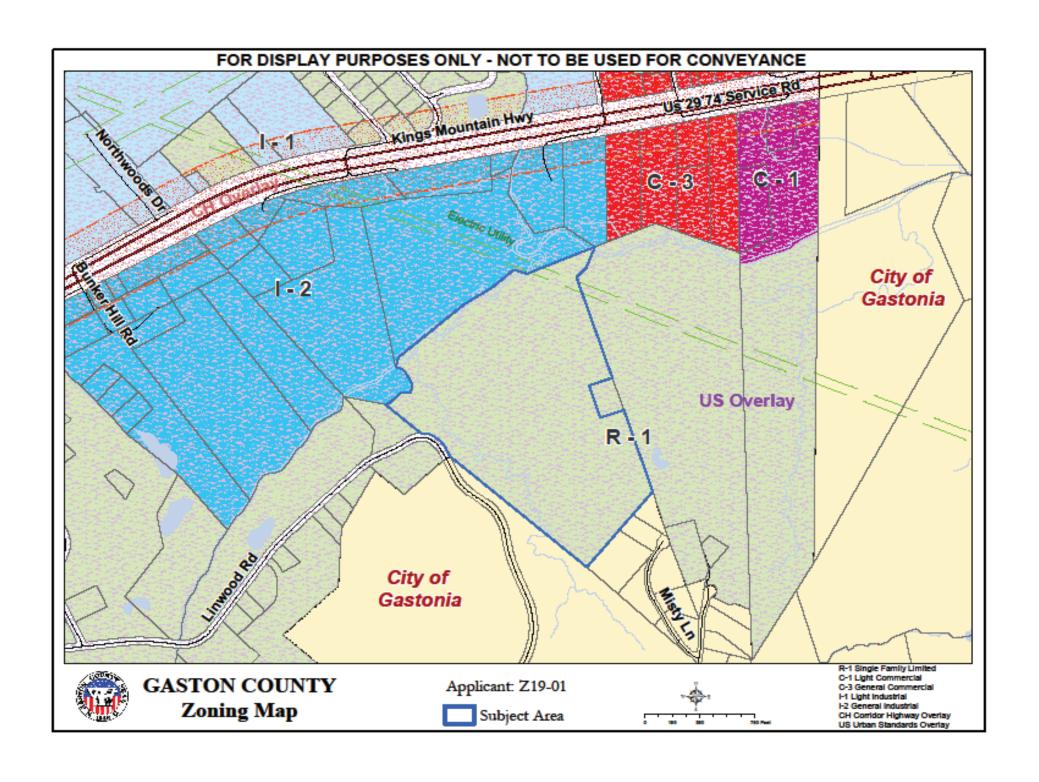

## Z19-01 Jay Oliver

## Linwood Rd., Kings Mountain, NC

Current Zoning: (R-1) Single Family Residential with

(US) Urban Standards Overlay

Proposed Zoning: (C-1) Light Commercial with

(US) Urban Standards Overlay