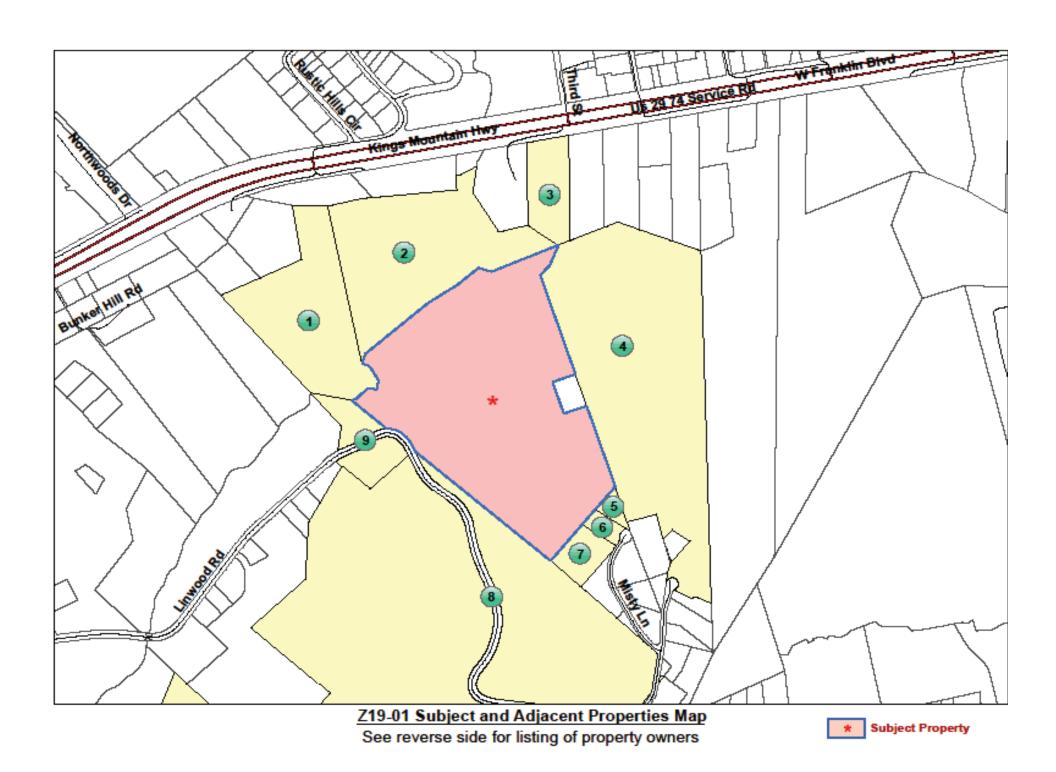

## Z19-01 Owner and Adjacent Property Listing

| NO: | PARCEL | OWNER NAME 1                 | OWNER NAME 2              | ADDRESS                   | CITY           | STATE | ZIP        |
|-----|--------|------------------------------|---------------------------|---------------------------|----------------|-------|------------|
|     | 154004 | SHUFORD JR WILLIAM B         |                           | PO BOX 6618               | GASTONIA       | NC    | 28053      |
|     | 154004 | OLIVER JAY                   |                           | PO BOX 1                  | LOWELL         | NC    | 28098      |
| 1   | 153984 | YOUNG ERIC P LIFE ESTATE     |                           | 255 LINCOLN ACADEMY RD    | KINGS MOUNTAIN | NC    | 28086      |
| 2   | 201940 | STARNES WILLIAM S A          |                           | 945 NORTHWOOD DR          | CHARLOTTE      | NC    | 28216      |
| 3   | 153666 | GADDIS KENNETH V             |                           | 2705 LAKEWOOD DR          | GASTONIA       | NC    | 28052-4468 |
| 4   | 208871 | JENKINS DAVID KEVIN & OTHERS |                           | 308 OLD PEACH ORCHARD RD  | GASTONIA       | NC    | 28052-8468 |
| 5   | 154007 | MASON TAMMY PARKER           |                           | 401 MISTY LN              | GASTONIA       | NC    | 28052-8419 |
| 6   | 154008 | PRICE LARRY V                | PRICE MARY E              | 407 MISTY LN              | GASTONIA       | NC    | 28052-0000 |
| 7   | 154009 | CLEMMER PERLIE L HEIRS       |                           | 416 MISTY LN              | GASTONIA       | NC    | 28052-8419 |
| 8   | 154420 | STATE OF NORTH CAROLINA      | C/O STATE PROPERTY OFFICE | 1321 MAIL SERVICE CENTER  | RALEIGH        | NC    | 27699-1321 |
| 9   | 154002 | STEVENSON ALFREDA & OTHERS   |                           | 3000 BRONX PARK E APT 11M | BRONX          | NY    | 10467-6733 |