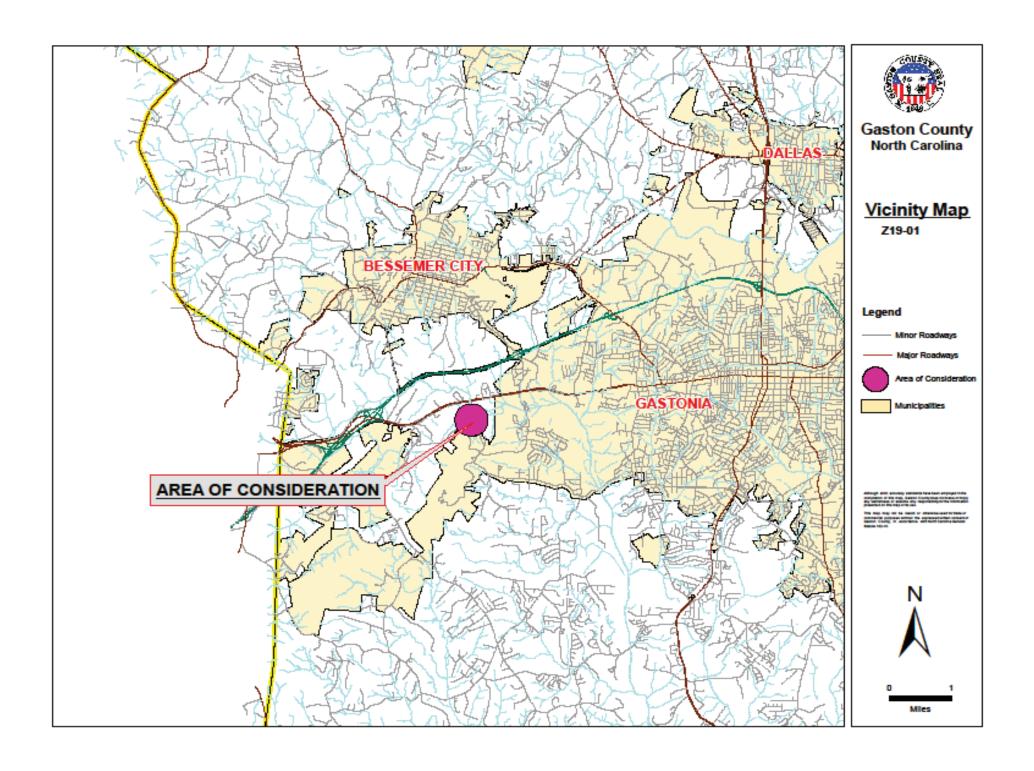

## Z19-01 Jay Oliver

## Linwood Rd., Kings Mountain, NC

Current Zoning: (R-1) Single Family Residential with

(US) Urban Standards Overlay

Proposed Zoning: (C-1) Light Commercial with

(US) Urban Standards Overlay