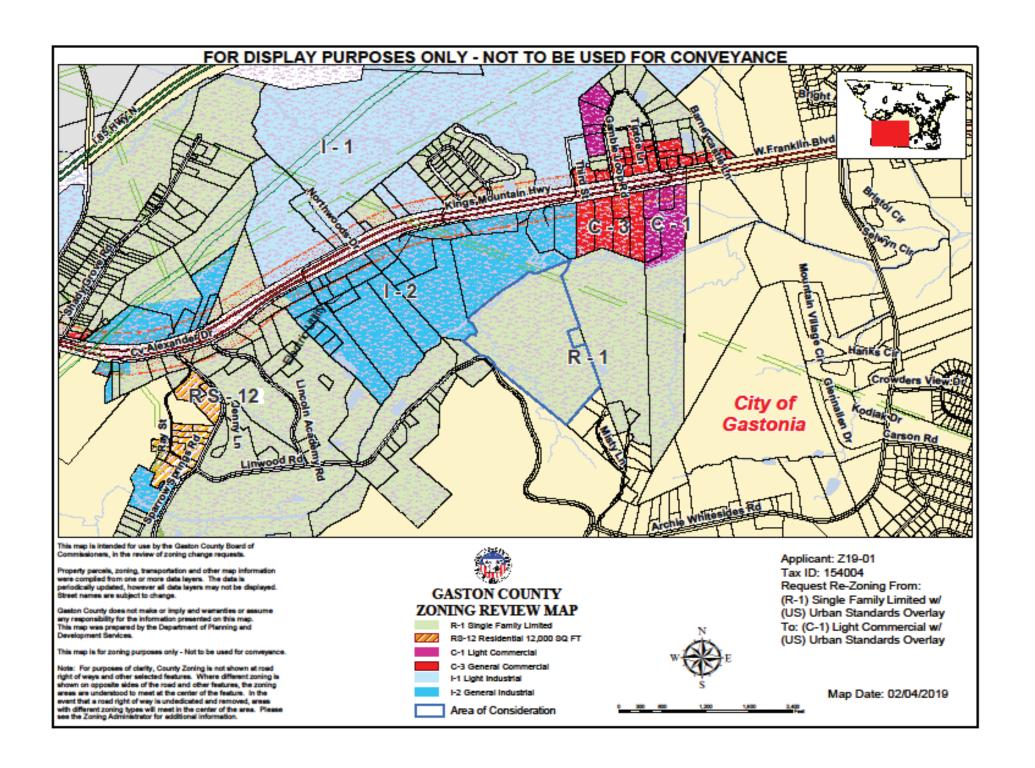

## Z19-01 Jay Oliver

## Linwood Rd., Kings Mountain, NC

Current Zoning: (R-1) Single Family Residential with

(US) Urban Standards Overlay

Proposed Zoning: (C-1) Light Commercial with

(US) Urban Standards Overlay

## Z19-01 Owner and Adjacent Property Listing

| NO: | PARCEL | OWNER NAME 1                 | OWNER NAME 2              | ADDRESS                   | CITY           | STATE | ZIP        |
|-----|--------|------------------------------|---------------------------|---------------------------|----------------|-------|------------|
|     | 154004 | SHUFORD JR WILLIAM B         |                           | PO BOX 6618               | GASTONIA       | NC    | 28053      |
|     | 154004 | OLIVER JAY                   |                           | PO BOX 1                  | LOWELL         | NC    | 28098      |
| 1   | 153984 | YOUNG ERIC P LIFE ESTATE     |                           | 255 LINCOLN ACADEMY RD    | KINGS MOUNTAIN | NC    | 28086      |
| 2   | 201940 | STARNES WILLIAM S A          |                           | 945 NORTHWOOD DR          | CHARLOTTE      | NC    | 28216      |
| 3   | 153666 | GADDIS KENNETH V             |                           | 2705 LAKEWOOD DR          | GASTONIA       | NC    | 28052-4468 |
| 4   | 208871 | JENKINS DAVID KEVIN & OTHERS |                           | 308 OLD PEACH ORCHARD RD  | GASTONIA       | NC    | 28052-8468 |
| 5   | 154007 | MASON TAMMY PARKER           |                           | 401 MISTY LN              | GASTONIA       | NC    | 28052-8419 |
| 6   | 154008 | PRICE LARRY V                | PRICE MARY E              | 407 MISTY LN              | GASTONIA       | NC    | 28052-0000 |
| 7   | 154009 | CLEMMER PERLIE L HEIRS       |                           | 416 MISTY LN              | GASTONIA       | NC    | 28052-8419 |
| 8   | 154420 | STATE OF NORTH CAROLINA      | C/O STATE PROPERTY OFFICE | 1321 MAIL SERVICE CENTER  | RALEIGH        | NC    | 27699-1321 |
| 9   | 154002 | STEVENSON ALFREDA & OTHERS   |                           | 3000 BRONX PARK E APT 11M | BRONX          | NY    | 10467-6733 |