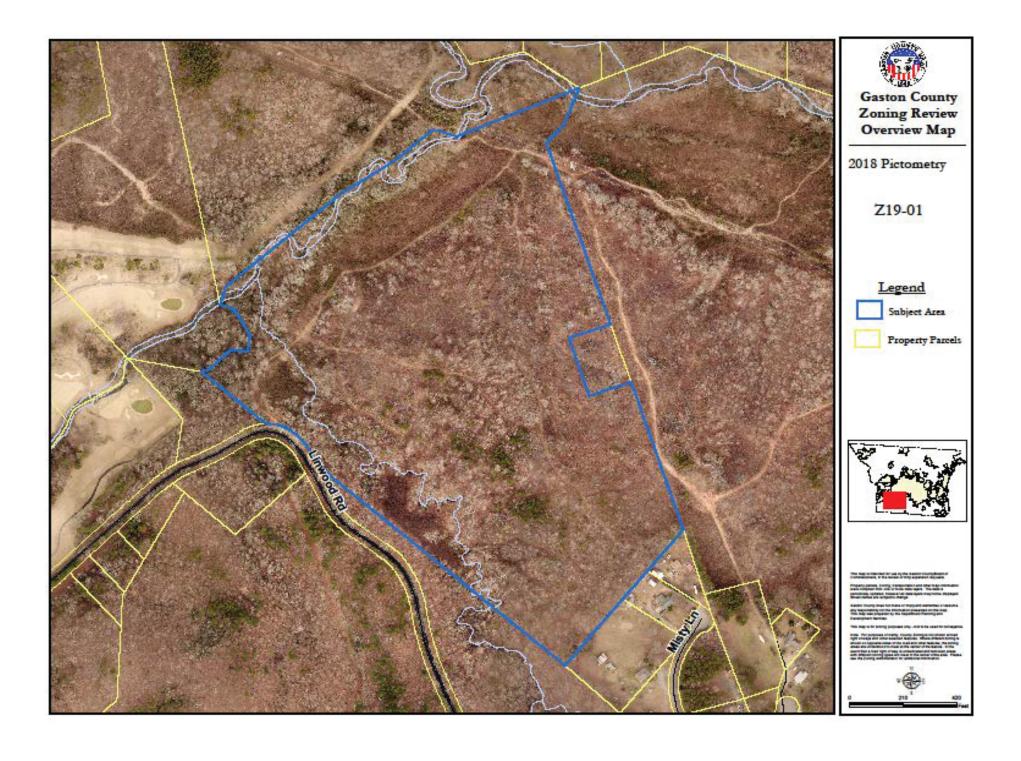

## Z19-01 Jay Oliver

## Linwood Rd., Kings Mountain, NC

Current Zoning: (R-1) Single Family Residential with

(US) Urban Standards Overlay

Proposed Zoning: (C-1) Light Commercial with

(US) Urban Standards Overlay