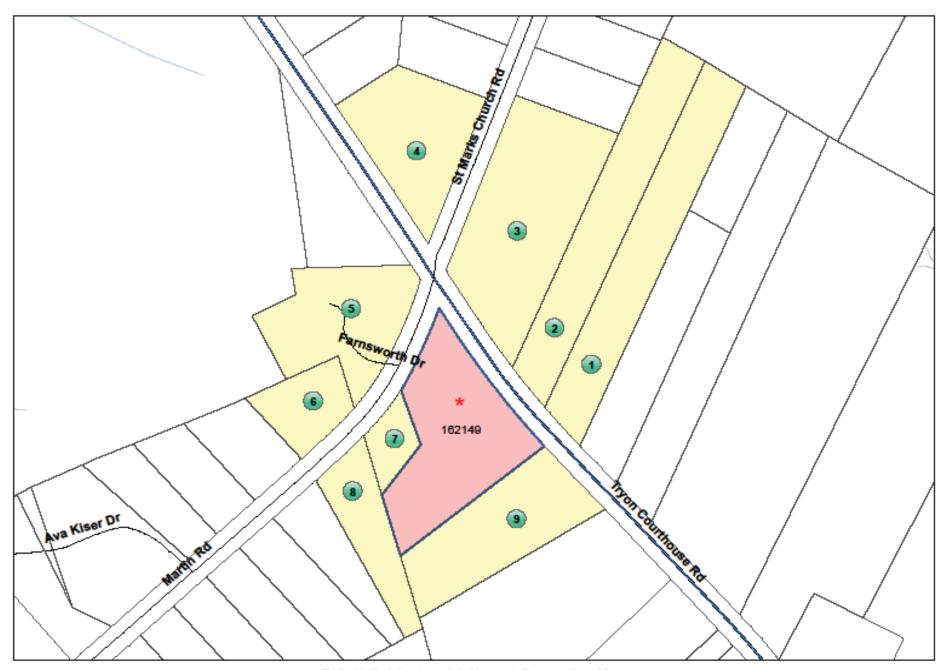

## Z18-11 Teramore Development LLC

1832 Martin Rd., Bessemer City, NC

Current Zoning: R-1 Single Family Residential

Proposed Zoning: C-1 Light Commercial

Z18-11 Subject and Adjacent Properties Map
See reverse side for listing of property owners

## Z18-11 Owner and Adjacent Property Listing

| NO: | PARCEL | OWNER NAME 1                  | OWNER NAME 2           | ADDRESS                  | CITY           | STATE | ZIP        |
|-----|--------|-------------------------------|------------------------|--------------------------|----------------|-------|------------|
|     | 162149 | SIMMONS SARAH PLESS           |                        | 212 TODD REECE LANE      | GASTONIA       | NC    | 28056      |
| 1   | 162142 | SMITH CHRISTOPHER DAVID       | SMITH NICOLE P         | 119 CIRCLE S DR          | CHERRYVILLE    | NC    | 28021-8433 |
| 2   | 162143 | GRAHAM GREGORY F              | GRAHAM RENAE R         | 3042 TRYON COURTHOUSE RD | BESSEMER CITY  | NC    | 28016-0000 |
| 3   | 222602 | ROLLINS GARY AARON            | ROLLINS HEATHER        | 1229 YARN MILL RD        | SHELBY         | NC    | 28150-8327 |
| 4   | 162092 | WRIGHT JERRY D                | WRIGHT CATHY B         | 414 ST MARKS CHURCH RD   | BESSEMER CITY  | NC    | 28016-0000 |
| 5   | 162145 | GANTT DENNIS W                | GANTT ROBIN G          | 439 CHESTNUT RIDGE RD    | KINGS MOUNTAIN | NC    | 28086-0000 |
| 6   | 162932 | PAYNE CONLEY WILLARD LIFE EST | ATTN: JONATHAN EDWARDS | 1817 MARTIN ROAD         | KINGS MOUNTAIN | NC    | 28086      |
| 7   | 162146 | FARRIS RICHARD B              |                        | 2463 CAMP CREEK ROAD     | UNION MILLS    | NC    | 28167      |
| 8   | 162933 | MAYHUE AMY J                  |                        | 1816 MARTIN RD           | KINGS MOUNTAIN | NC    | 28086-0000 |
| 9   | 162148 | BRAZIL KEITH F                |                        | 3029 TRYON COURTHOUSE RD | BESSEMER CITY  | NC    | 28016-7650 |