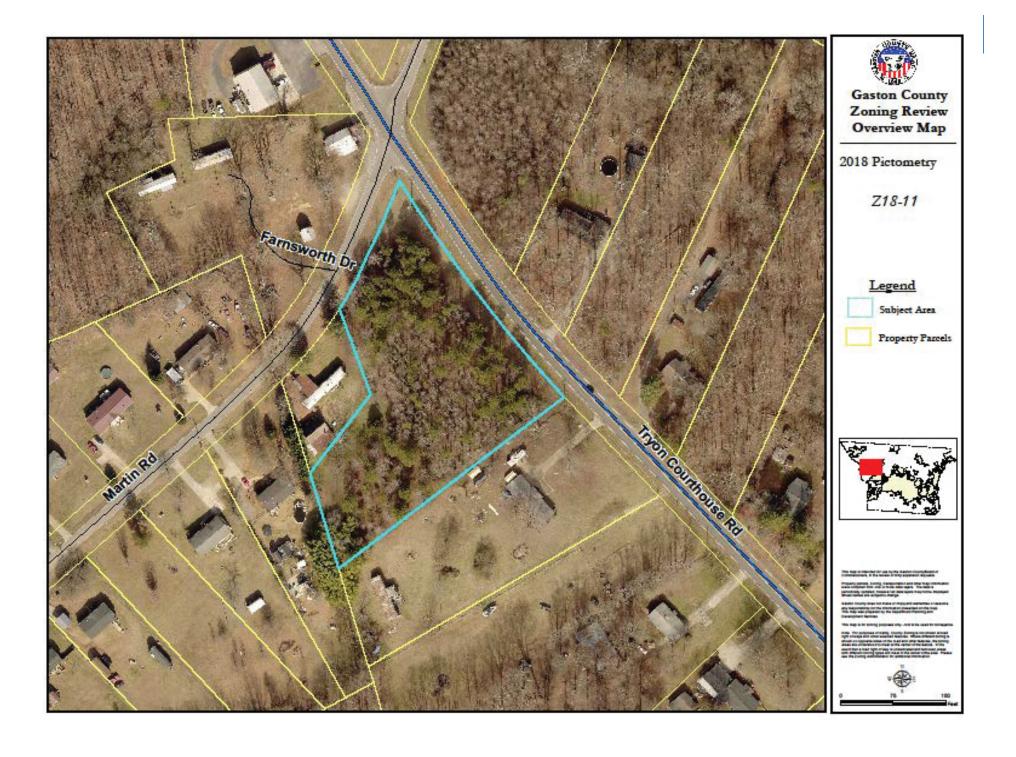

## Z18-11 Teramore Development LLC

1832 Martin Rd., Bessemer City, NC

Current Zoning: R-1 Single Family Residential

Proposed Zoning: C-1 Light Commercial

Z18-11 Subject and Adjacent Properties Map
See reverse side for listing of property owners