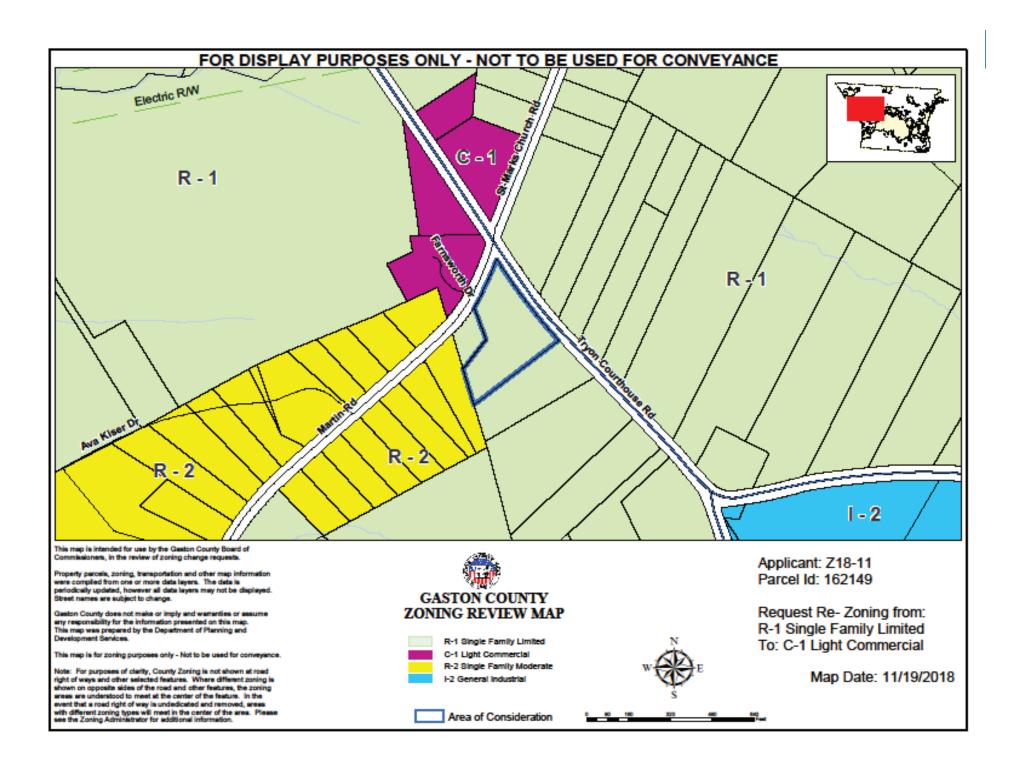

## Z18-11 Teramore Development LLC

1832 Martin Rd., Bessemer City, NC

Current Zoning: R-1 Single Family Residential

Proposed Zoning: C-1 Light Commercial

Z18-11 Subject and Adjacent Properties Map
See reverse side for listing of property owners