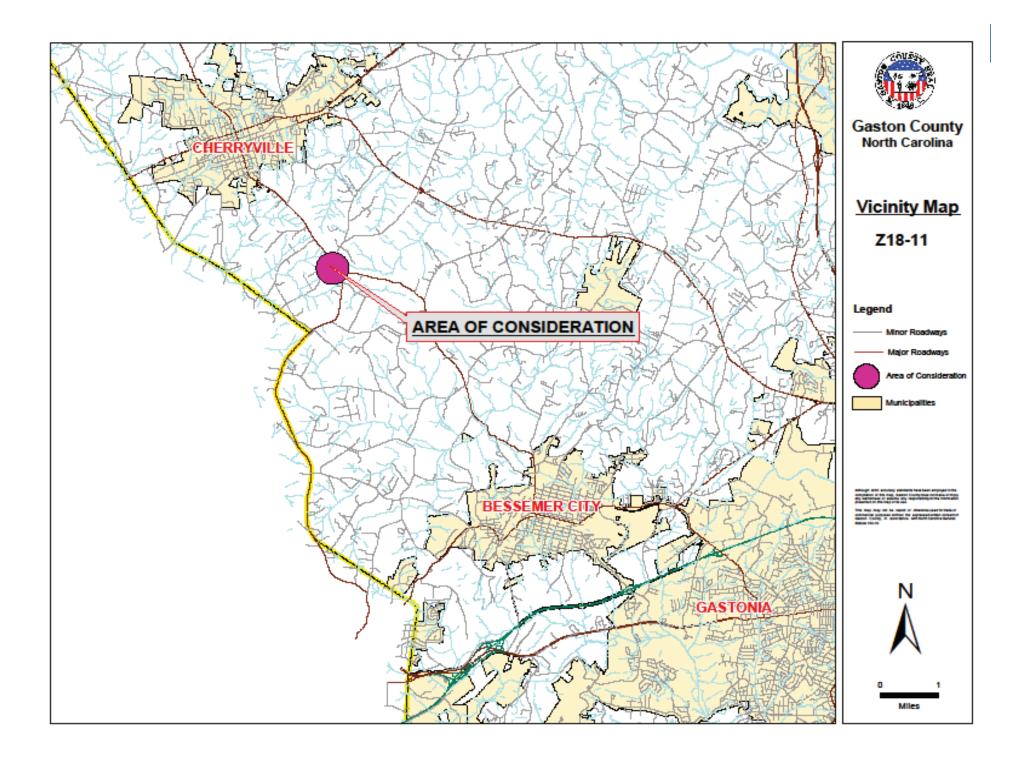

## Z18-11 Teramore Development LLC

1832 Martin Rd., Bessemer City, NC

Current Zoning: R-1 Single Family Residential

Proposed Zoning: C-1 Light Commercial

Z18-11 Subject and Adjacent Properties Map
See reverse side for listing of property owners