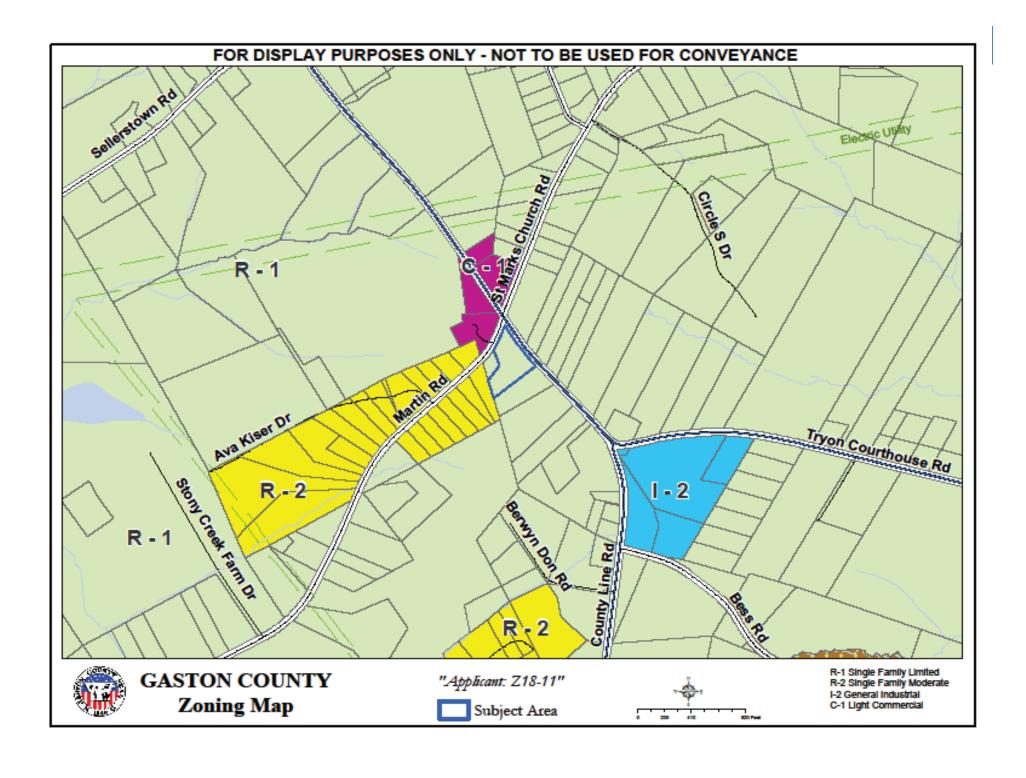

## Z18-11 Teramore Development LLC

1832 Martin Rd., Bessemer City, NC

Current Zoning: R-1 Single Family Residential

Proposed Zoning: C-1 Light Commercial

Z18-11 Subject and Adjacent Properties Map
See reverse side for listing of property owners