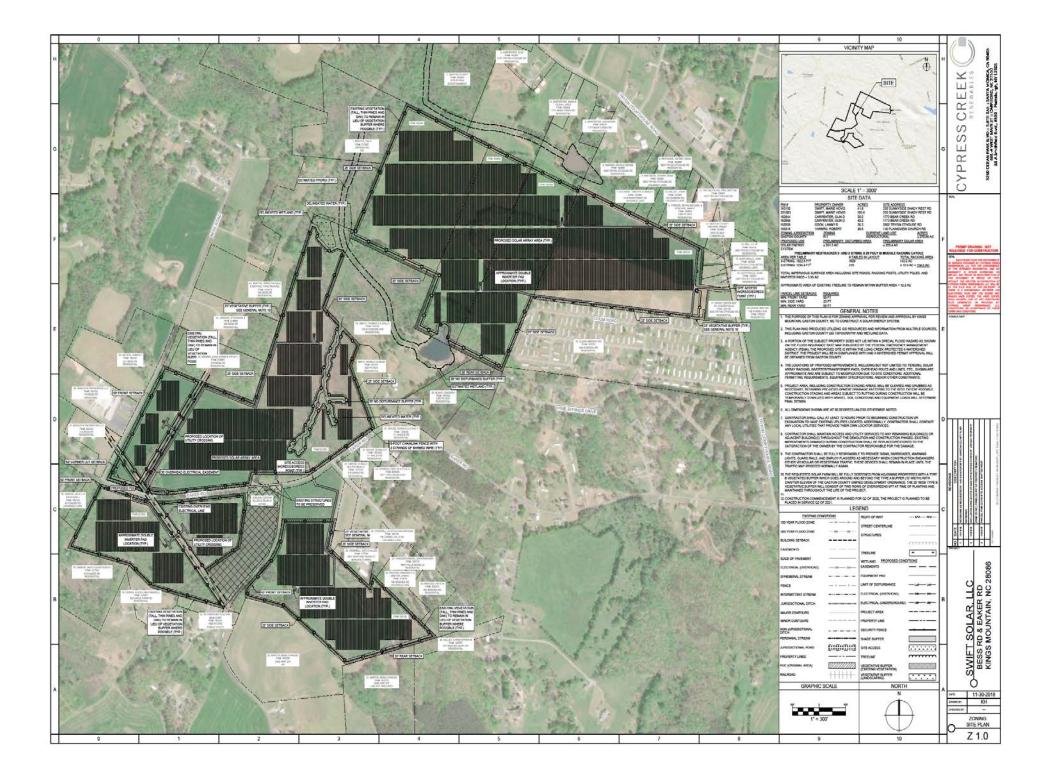

## Parallel Conditional Use Application (PCUP 18-03) Conditions

- 1. The applicant shall complete the development strictly in accordance with the plans submitted to and approved (and/or modified) by the Board of Commission.
- 2. If any of the conditions affixed hereto of any part thereof is held invalid or void, then this permit shall be void and no effect.
- 3. Unless the Board of Commission issues a Conditional Use Permit which either is specifically exempt from any time constraints or has some other specified time period for implementation, the applicant must secure a valid building permit within a twenty-four (24) month period from the date of issuance of the Condition Use Permit.
- 4. Development shall meet all local, state and federal requirements.
- 5. Setbacks and screening will not apply to the interior lot lines of the project as it appears these parcels will not be recombined into one parcel. The screening and setbacks will apply along all exterior parcel lines and the road right-of-ways.
- 6. The submitted Buffer Detail sheet dated 11-16-2018 be the applicable screening along the exterior parcel lines and the road right-of-ways. All notes on other plan sheets to be modified to reference this detail sheet only for screening/buffering. This is a modified buffer from any options in the UDO.
- 7. A minimum setback of seventy-five (75) feet or more, to exceed the standard requirement, for adjoining properties with existing dwellings.
- 8. A copy of the removal bond in the amount agreed upon by the property owner which is commercially reasonable for the removal of the equipment should the site be abandoned.