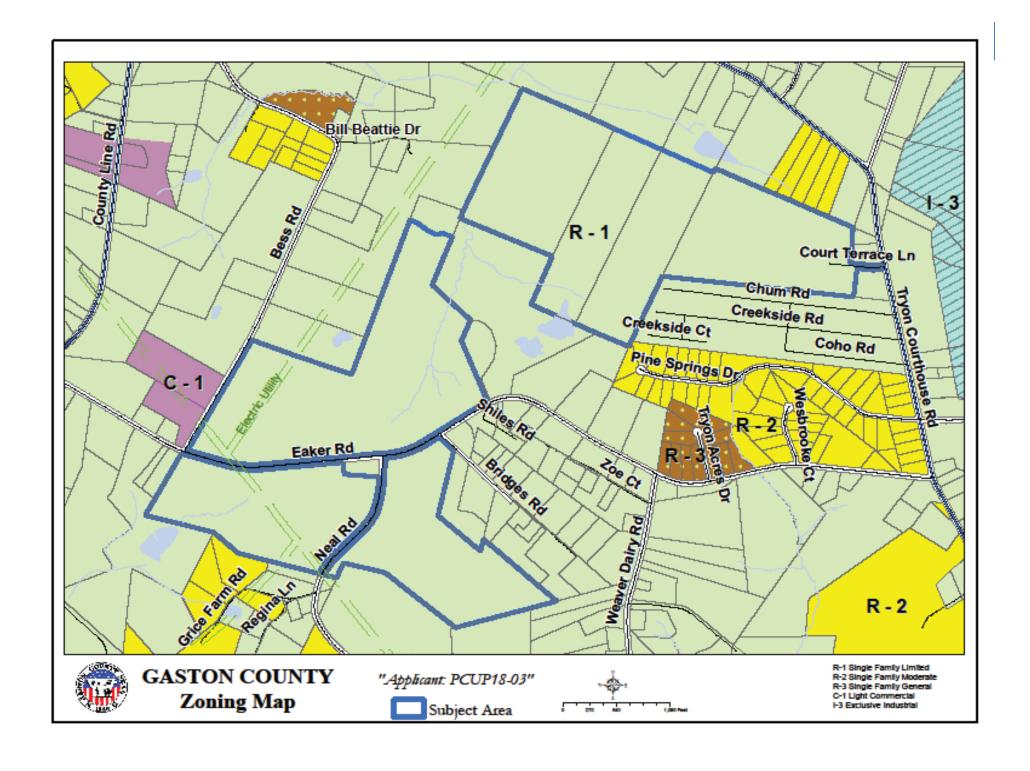

## GASTON COUNTY ZONING REVIEW MAP

R-

R-1 Single Family Limited

R-2 Single Family Moderate

R-3 Single Family General

I-3 Exclusive Industrial
C-1 Light Commercial

Area of Consideration

Applicant: PCUP18-03
Tax Id: 221303 (part of), 163155, 162844, 162856 (part of), 163318, 162858 (part of)
Request Re-Zoning From:
R-1 Single Family Limited
To: CU/R-2 Conditional Use /
Single Family Moderate