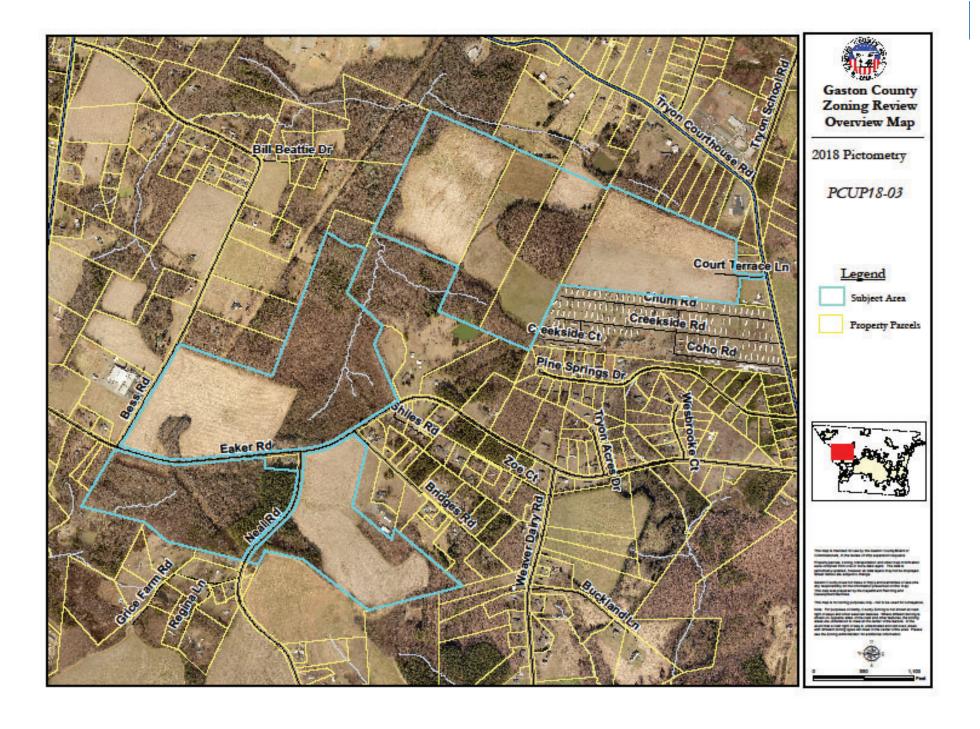

## PCUP18-03 Swift Solar LLC

Bess Rd. / Eaker Rd. / Tryon Courthouse Rd., Bessemer City, NC

Current Zoning: R-1 Single Family Residential

Proposed Zoning: CU/R-2 Conditional Use / Single Family

Moderate

Property percels, zoning, transportation and other map information were compiled from one or more data layers. The data is periodically updated, however all data layers may not be displayed. Street names are subject to change.