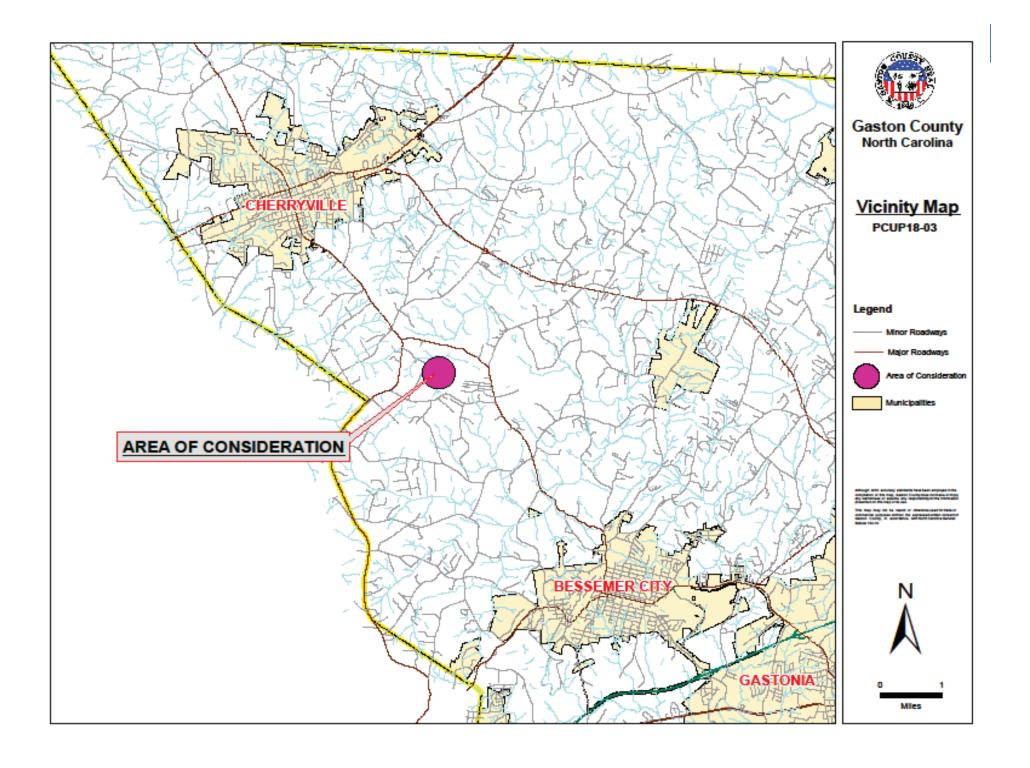

## PCUP18-03 Swift Solar LLC

Bess Rd. / Eaker Rd. / Tryon Courthouse Rd., Bessemer City, NC

Current Zoning: R-1 Single Family Residential

Proposed Zoning: CU/R-2 Conditional Use / Single Family

Moderate

Property percels, zoning, transportation and other map information were compiled from one or more data layers. The data is periodically updated, however all data layers may not be displayed. Street names are subject to change.