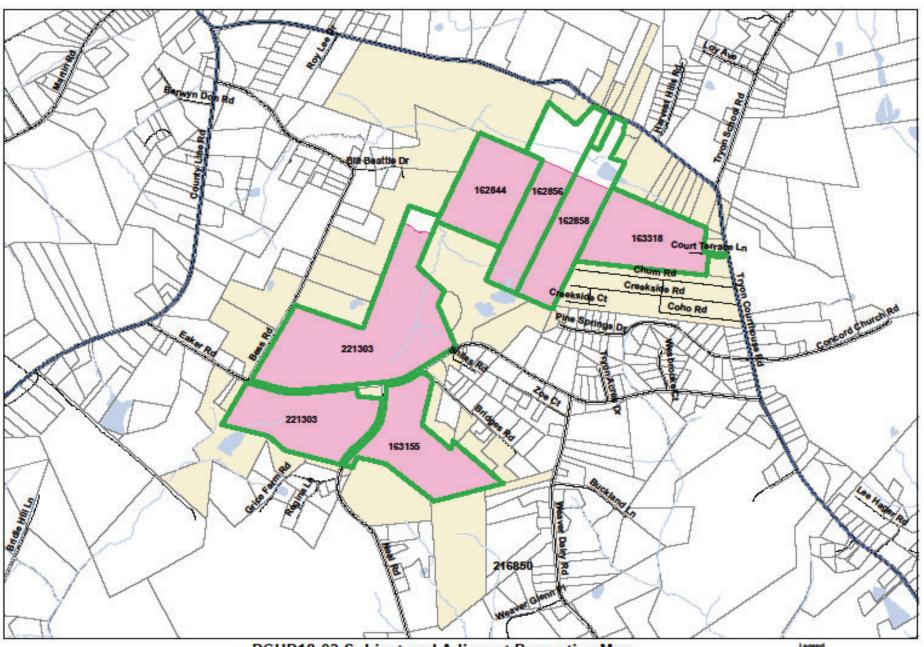

## GASTON COUNTY ZONING REVIEW MAP

R-

R-1 Single Family Limited

R-2 Single Family Moderate

R-3 Single Family General

I-3 Exclusive Industrial
C-1 Light Commercial

Area of Consideration

Applicant: PCUP18-03
Tax Id: 221303 (part of), 163155, 162844, 162856 (part of), 163318, 162858 (part of)
Request Re-Zoning From:
R-1 Single Family Limited
To: CU/R-2 Conditional Use /
Single Family Moderate

Map Date: 11/05/2018

0 265 510 1,000 1,600 2,040

PCUP18-03 Subject and Adjacent Properties Map

See reverse side for listing of property owners

PCUP 18-03 Owner and Adjacent Properties

| PARCEL NO | OWNER NAME                     | OWNER NAME 2              | ADDRESS                     | CITY           | STATE | ZIP       |
|-----------|--------------------------------|---------------------------|-----------------------------|----------------|-------|-----------|
| 21303     | SWIFT MARIE HOVIS              |                           | 255 SUNNYSIDE SHADY REST RD | BESSEMER CITY  | NC    | 28016     |
| 63155     | SWIFT MARIE HOVIS              |                           | 255 SUNNYSIDE SHADY REST RD | BESSEMER CITY  | NC    | 28016     |
| 62844     | CARPENTER OLIN D JR            |                           | 1773 BEAR CREEK RD          | BAKERSVILLE    | NC    | 28705     |
| 62856     | CARPENTER OLIN D JR            | CARPENTER ANN             | 1773 BEAR CREEK RD          | BAKERSVILLE    | NC    | 28705     |
| 62858     | GLOVER RICHARD STEVEN          | GLOVER LISA RUDISILL      | 2702 TRYON COURTHOUSE RD    | BESSEMER CITY  | NC    | 28016     |
| 63318     | YARBRO ROBERT LESUE            | YARBORO LISA C            | 110 PLAINSVIEW CHURCH RD    | LAWNDALE       | NC    | 28090-745 |
| 18667     | ABSHER PATSY J LIFE ESTATE     |                           | 218 BESS RD                 | KINGS MTN      | NC    | 28086-937 |
| 18668     | ABSHER STEPHANIE ANN           |                           | 226 BESS RD                 | KINGS MOUNTAIN | NC    | 28086-000 |
| 62853     | ALLEN GAIL G                   | ALLEN WILLIAM S           | 2668 TRYON COURTHOUSE RD    | BESSEMER CITY  | NC    | 28016-00  |
| 62860     | BARNES DENISE CARPENTER        |                           | 2655 TRYON COURTHOUSE RD    | BESSEMER CITY  | NC    | 28016-76  |
| 17667     | BEATTIE DALE                   | BEATTIE ETHEL B           | 256 BESS RD                 | KINGS MOUNTAIN | NC    | 28086-00  |
| 63018     | BEATTIE PRESTON DALE LIFE EST  |                           | 240 BESS RD                 | KINGS MOUNTAIN | NC    | 28086-00  |
| 63319     | BELLJ KJR                      |                           | 2555 TRYON COURTHOUSE RD    | BESSEMER CITY  | NC    | 28016-000 |
| 63770     | BESS MARTIN C                  | BESS JACQUELINE B         | 3402 HWY 274                | CHERRYVILLE    | NC    | 28021-000 |
| 63796     | BESS MARTIN CHARLES            | •                         | 3402 HWY 274                | CHERRYVILLE    | NC    | 28021-000 |
| 63160     | BLAKE DEBORAH KATHRYN          |                           | PO BOX 1205                 | BESSEMER CITY  | NC    | 28016-000 |
| 23473     | BRIDGES FAYE W                 |                           | 162 BRIDGES RD              | BESSEMER CITY  | NC    | 28016-76  |
| 23474     | BRIDGES WARREN K               | BRIDGES LINDA L           | 186 BRIDGES RD              | BESSEMER CITY  | NC    | 28016-76  |
| 52864     | CARPENTER OLIN D JR            | CARPENTER ANN             | 1773 BEAR CREEK RD          | BAKERSVILLE    | NC    | 28705-00  |
| 09025     | CARPENTER OLIN D JR            | CARPENTER ANN             | 1773 BEAR CREEK RD          | BAKERSVILLE    | NC    | 28705-000 |
| 62857     | CARPENTER OLIN DAVID           |                           | 2721 TRYON COURTHOUSE RD    | BESSEMER CITY  | NC    | 28016     |
| 63274     | CLEAN AMERICA INC *            |                           | 204 CHINOOK RD              | BESSEMER CITY  | NC    | 28016     |
| 09027     | CDOK JUDITH ANNE C             |                           | 2662 TRYON COURTHOUSE RD    | BESSEMER CITY  | NC    | 28016-76  |
| 63176     | CRISWELL CYNTHIA ANN BRIDGES   |                           | 106 CARMEL HILLS DR         | GASTONIA       | NC    | 28056-71  |
| 15794     | CRISWELL DOYLE ALLEN JR        |                           | 1601 HERITAGE RIDGE CT      | DALLAS         | NC    | 28034-820 |
| 62868     | DOCKERY TIMOTHY LAKES JR.      | DOCKERY ASHLEY M          | 3302 CAMEO TRL              | GASTONIA       | NC    | 28056-90  |
| 63230     | FOSTER II MAURICE              |                           | 3114 PINE SPRINGS DR        | BESSEMER CITY  | NC    | 28016-560 |
| 62833     | GASTON COUNTY                  |                           | PO BOX 1578                 | GASTONIA       | NC    | 28053 157 |
| 62869     | GASTON COUNTY HISTORIC PRESV   | C/O GASTON COUNTY ADMIN O |                             | GASTONIA       | NC    | 28053-000 |
| 63143     | GIBSON JACK C SR               | GIBSON KATHLEEN J         | 613 EAKER RD                | KINGS MOUNTAIN | NC    | 28086-84  |
| 22790     | GIBSON JACK C SR               | GIBSON KATHLEEN J         | 613 EAKER RD                | KINGS MOUNTAIN | NC    | 28086-84  |
| 00636     | GLOVER RICHARD S               | GLOVER LISA R             | 2702 TRYON COURTHOUSE RD    | BESSEMER CITY  | NC    | 28016-000 |
| 19899     | GLOVER RICHARD S               | GLOVER LISA R             | 2702 TRYON COURTHOUSE RD    | BESSEMER CITY  | NC    | 28016-000 |
| 62831     | GLOVER RICHARD S               | GLOVER LISA R             | 2702 TRYON COURTHOUSE RD    | BESSEMER CITY  | NC    | 28016-000 |
| 62849     | GLOVER RICHARD S               | GLOVER LISA R             | 2702 TRYON COURTHOUSE RD    | BESSEMER CITY  | NC    | 28016-000 |
| 07229     | GREENE MARK SHON               | BASS JODI LYNN            | 375 EAKER RD                | BESSEMER CITY  | NC    | 28016-768 |
| 21302     | JORDAN ADRYAN ALLEN            | JORDAN DAVID A            | 441 EAKER RD                | BESSEMER CITY  | NC    | 28016-76  |
| 63767     | KELLEY CHRISTOPHER M           | JOILDANDA                 | 473 WEAVER DAIRY RD         | BESSEMER CITY  | NC    | 28016-660 |
| 62863     | KELLEY JOHN M                  | KELLEY REBA G             | 134 DOBBINS RD              | BELTON         | SC    | 29627-000 |
| 62862     | PARKER BRYAN MICHAEL           | PARKER NANCY STROUPE      | PO BOX 1368                 | BESSEMER CITY  | NC    | 28016-13  |
| 20937     | QUEEN ALICE                    | QUEEN MAX RANDALL         | 322 GRICE FARM RD           | BESSEMER CITY  | NC    | 28016-66  |
| 63320     | QUINTANILLA JOSE               | QUINTANILLA GUADALUPE     | 2545 TRYON COURTHOUSE RD    | BESSEMER CITY  | NC    | 28016-000 |
| 63321     | QUINTANILLA JOSE               | QUINTANILLA GUADALUPE     | 2545 TRYON COURTHOUSE RD    | BESSEMER CITY  | NC    | 28016-000 |
| 26818     | RIDDLEYS PROPERTIES LLC        | QUINTANILLA GUADALUFE     | 119 BESS RD                 | KINGS MTN      | NC    | 28086-810 |
| 63137     | BUTHERFORD ELECTRIC MEM CORP   | ATTN: GAYE HIGGINS        | PO BOX 1369                 | FOREST CITY    | NC    | 28043-15  |
| 03165     | SHADY GROVE BAP CH CHERRYVILLE | ATTIC GATETIOGIE          | 3240 TRYON COURTHOUSE RD    | CHERRYVILLE    | NC    | 28021     |
| 07228     | SHILES RONALD E SR             |                           | 111 SHILES RD               | BESSEMER CITY  | NC    | 28016-94  |
| 63162     | SMALL GERALD EUGENE JR         |                           | PO BOX 822                  | CHERRYVILLE    | NC    | 28021     |
| 63161     | SMITH THOMAS O                 | SMITH DOLLY               | 1703 FERN FOREST DR         | GASTONIA       | NC    | 28054     |
| 63252     | TOURTELLOTTE RONALD G          | January Donas             | 3130 PINE SPRINGS DR        | BESSEMER CITY  | NC    | 28016-00  |
| 62861     | TRYONOTA VOL FIRE DEPT INC     |                           | 2577 TRYON COURTHOUSE RD    | BESSEMER CITY  | NC    | 28016-00  |
| 62867     | WHITAKER JOHNNY DEAN           |                           | 2623 TRYON COURTHOUSE RD    | BESSEMER CITY  | NC    | 28016-00  |
| 62866     | WHITAKER JOHNNY DEAN           |                           | 2623 TRYON COURTHOUSE RD    | BESSEMER CITY  | NC    | 28016-76  |
|           |                                |                           |                             |                |       |           |
| 63151     | WILSON JAMES F                 |                           | 221 BESS RD                 | KINGS MOUNTAIN | NC    | 28086-00  |