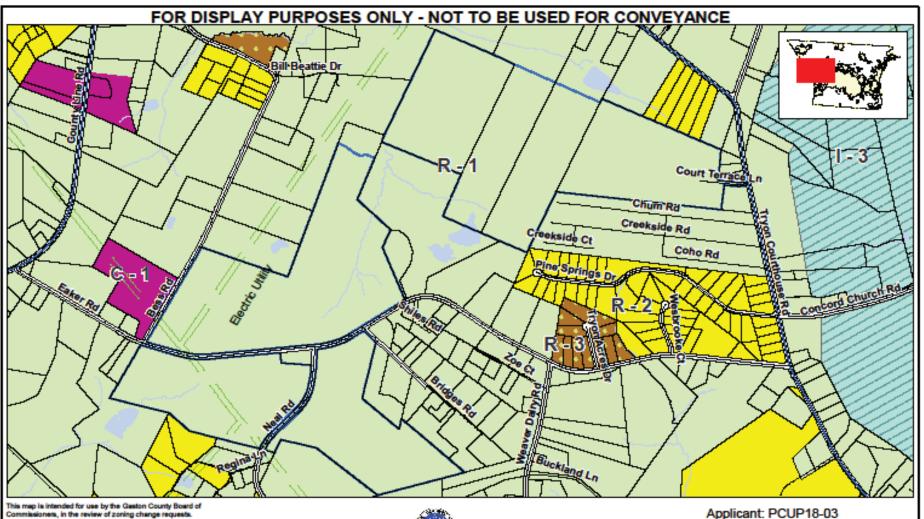

This map is for zoning purposes only - Not to be used for conveyance.

Note: For purposes of clarity, County Zoning is not shown at road right of ways and other selected features. Where different zoning is shown on opposite sides of the road and other features, the zoning areas are understood to meet at the center of the feature. In the event that a road right of way is undedicated and removed, areas with different zoning types will meet in the center of the area. Please see the Zoning Administrator for additional information.