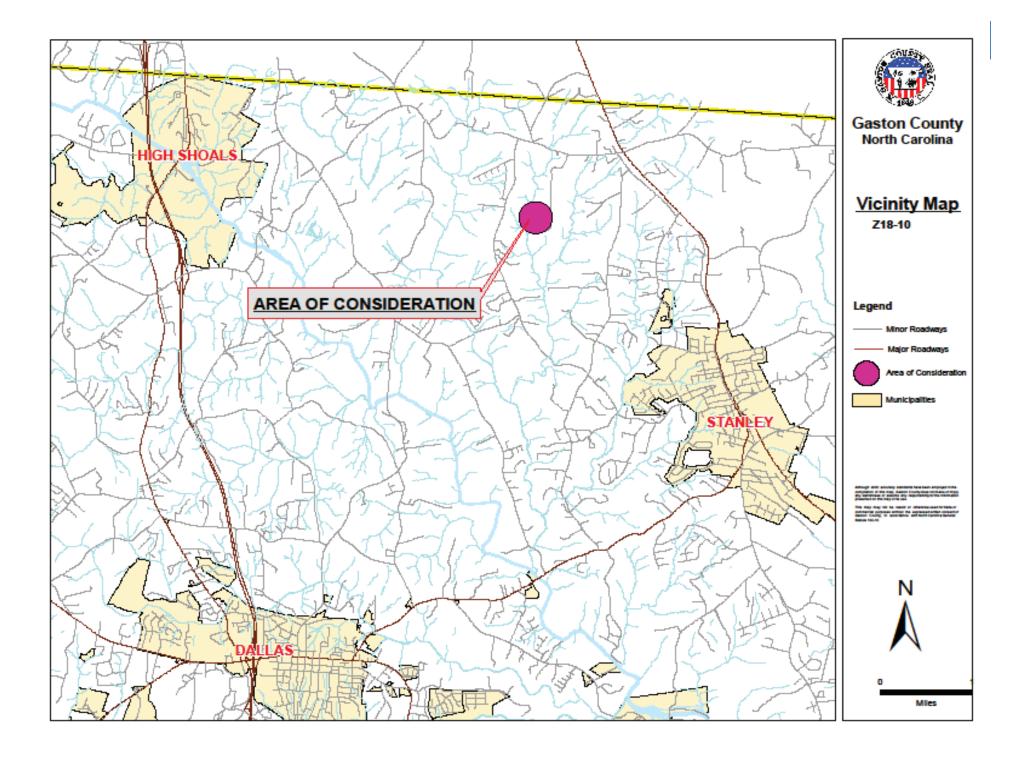

## Z18-10 Ballard

## 350 & 344 Ballard Rd

Current Zoning: R-1 Single Family Residential

Proposed Zoning:

R-3 Single Family General



Gaston County Department of Planning & Development Services 128 West Main Avenue, Gastonia, NC 28053 (704)866-3195











| NO: | PARCEL | OWNER NAME 1:              | OWNER NAME 2:        | ADDRESS        | CITY    | STATE | ZIP   |
|-----|--------|----------------------------|----------------------|----------------|---------|-------|-------|
| •   | 220416 | SHELIA H BALLARD & OTHERS  |                      | 350 BALLARD RD | DALLAS  | NC    | 28034 |
|     | 165013 | DENNIS MYRA ELAINE         |                      | 344 BALLARD RD | DALLAS  | NC    | 28034 |
| 1   | 165012 | DRUM SHANNON HILL          |                      | 103 AIRPORT RD | STANLEY | NC    | 28164 |
| 2   | 220896 | BEATY AMANDA PAYNE         | BEATY CHAD LEE       | 2254 RHYNE RD  | DALLAS  | NC    | 28034 |
| 3   | 165436 | PAYNE ROBERT RAY           |                      | 2245 RHYNE RD  | DALLAS  | NC    | 28034 |
| 4