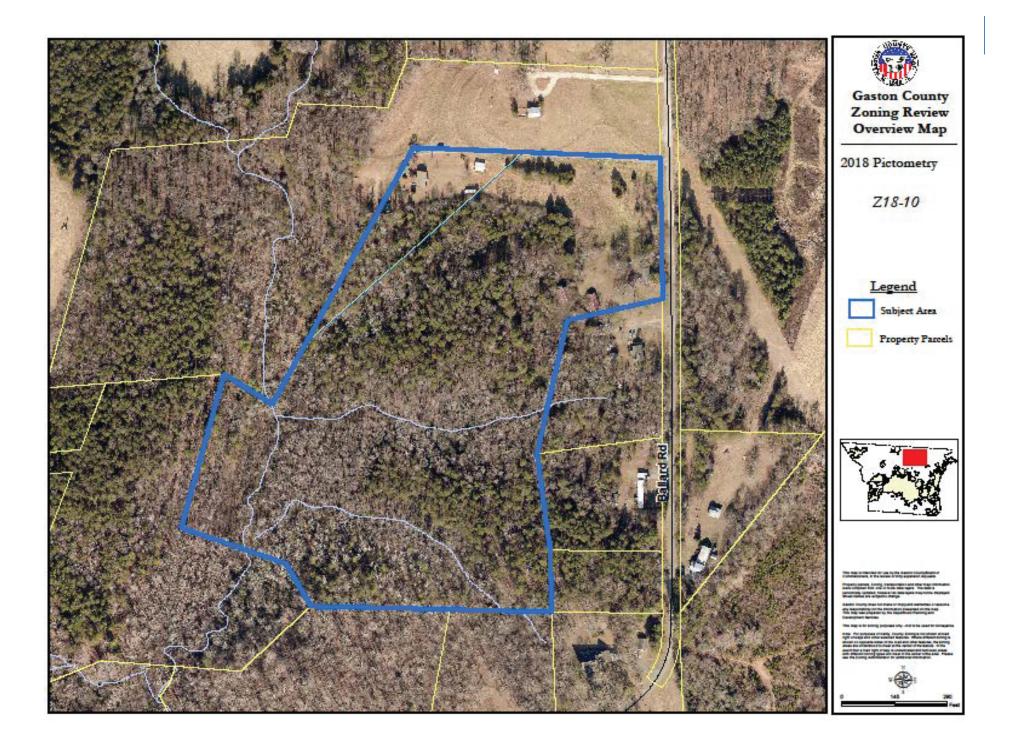

## Z18-10 Ballard

## 350 & 344 Ballard Rd

Current Zoning: R-1 Single Family Residential

Proposed Zoning:

R-3 Single Family General



Gaston County Department of Planning & Development Services 128 West Main Avenue, Gastonia, NC 28053 (704)866-3195











| NO: | PARCEL | OWNER NAME 1:              | OWNER NAME 2:        | ADDRESS        | CITY    | STATE | ZIP   |
|-----|--------|----------------------------|----------------------|----------------|---------|-------|-------|
| •   | 220416 | SHELIA H BALLARD & OTHERS  |                      | 350 BALLARD RD | DALLAS  | NC    | 28034 |
|     | 165013 | DENNIS MYRA ELAINE         |                      | 344 BALLARD RD | DALLAS  | NC    | 28034 |
| 1   | 165012 | DRUM SHANNON HILL          |                      | 103 AIRPORT RD | STANLEY | NC    | 28164 |
| 2   | 220896 | BEATY AMANDA PAYNE         | BEATY CHAD LEE       | 2254 RHYNE RD  | DALLAS  | NC    | 28034 |
| 3   | 165436 | PAYNE ROBERT RAY           |                      | 2245 RHYNE RD  | DALLAS  | NC    | 28034 |
| 4   |