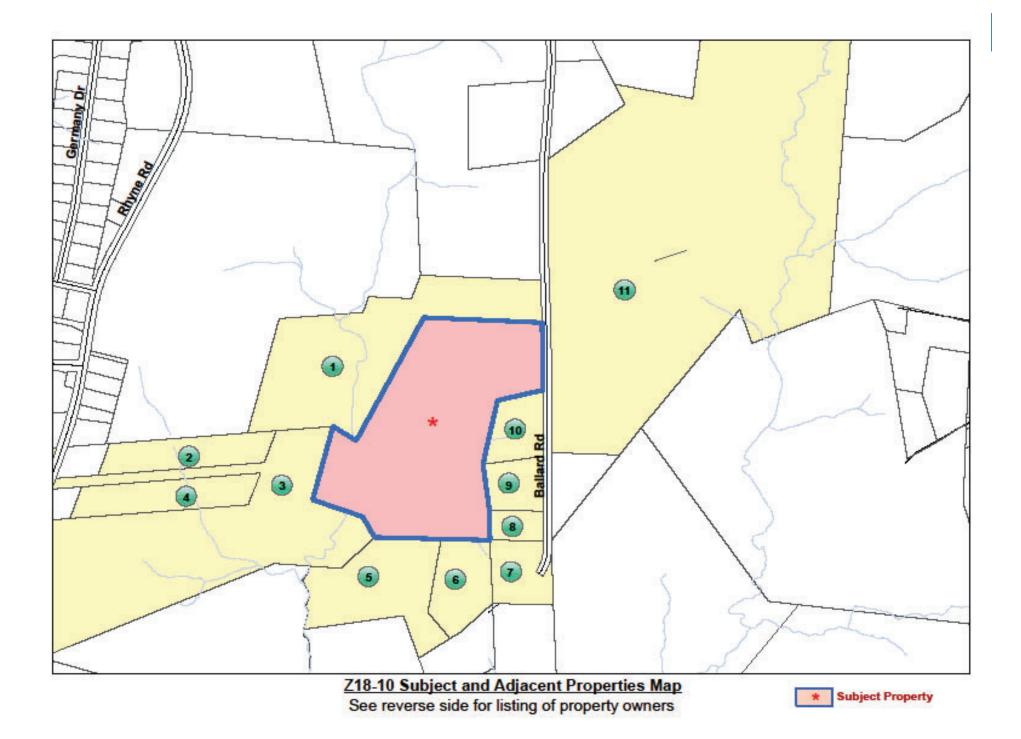

## Z18-10 Ballard

## 350 & 344 Ballard Rd

Current Zoning: R-1 Single Family Residential

Proposed Zoning:

R-3 Single Family General

Gaston County Department of Planning & Development Services 128 West Main Avenue, Gastonia, NC 28053 (704)866-3195

| NO: | PARCEL | OWNER NAME 1:              | OWNER NAME 2:        | ADDRESS        | CITY    | STATE | ZIP   |
|-----|--------|----------------------------|----------------------|----------------|---------|-------|-------|
| •   | 220416 | SHELIA H BALLARD & OTHERS  |                      | 350 BALLARD RD | DALLAS  | NC    | 28034 |
|     | 165013 | DENNIS MYRA ELAINE         |                      | 344 BALLARD RD | DALLAS  | NC    | 28034 |
| 1   | 165012 | DRUM SHANNON HILL          |                      | 103 AIRPORT RD | STANLEY | NC    | 28164 |
| 2   | 220896 | BEATY AMANDA PAYNE         | BEATY CHAD LEE       | 2254 RHYNE RD  | DALLAS  | NC    | 28034 |
| 3   | 165436 | PAYNE ROBERT RAY           |                      | 2245 RHYNE RD  | DALLAS  | NC    | 28034 |
| 4   | 165439 | HERSEY MICHELLE PAYNE      |                      | 2248 RHYNE RD  | DALLAS  | NC    | 28034 |
| 5   | 221242 | BENEDICT MICHAEL           | BENEDICT BARBARA     | 441 BALLARD RD | DALLAS  | NC    | 28034 |
| 6   | 220137 | DILLS RAYMOND E            | MADDY ROSE MARY HOPE | 438 BALLARD RD | DALLAS  | NC    | 28034 |
| 7   | 165370 | SKULKETY MICHAEL E         | SKULKETY ELIZABETH V | 432 BALLARD RD | DALLAS  | NC    | 28034 |
| 8   | 165411 | BALLARD JERRY ALLAN        | BALLARD SHELIA H     | P O BOX J      | CATAWBA | NC    | 28609 |
| 9   | 165412 | COHEN AMANDA L             |                      | 406 BALLARD RD | DALLAS  | NC    | 28034 |
| 10  | 220417 | HONEYCUTT RUSSELL EAVON JR | HONEYCUTT JUDY S     | 356 BALLARD RD | DALLAS  | NC    | 28034 |
| 11  | 165009 | BALLARD TOMMY LEE          |                      | P O BOX 583    | ALEXIS  | NC    | 28006 |