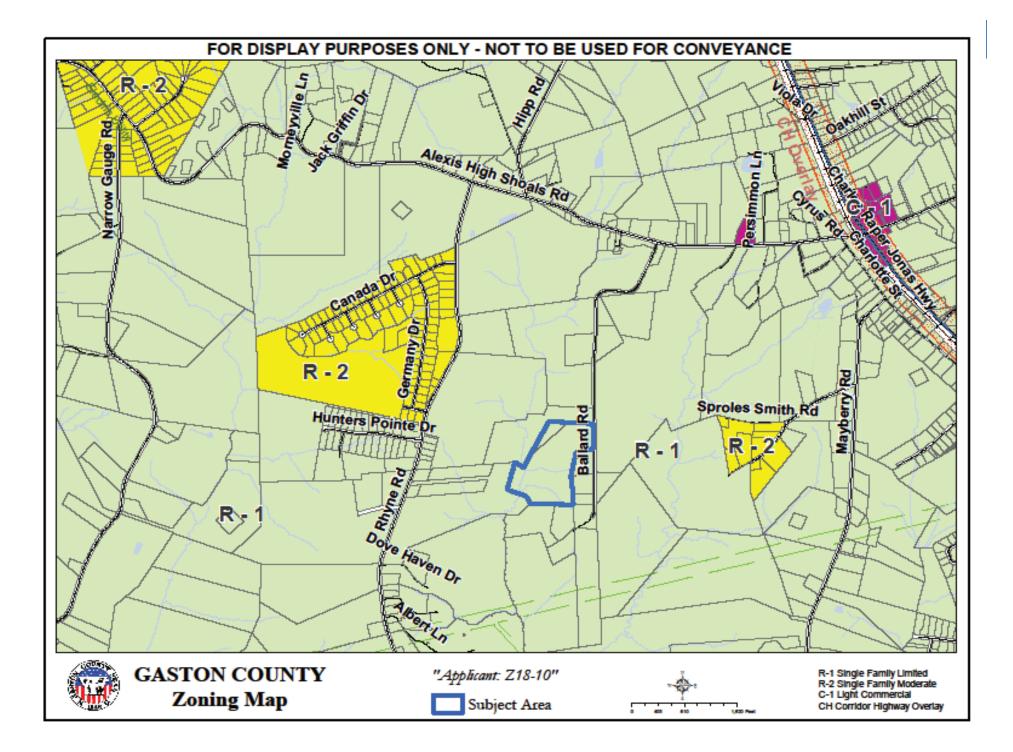

## Z18-10 Ballard

## 350 & 344 Ballard Rd

Current Zoning: R-1 Single Family Residential

Proposed Zoning:

R-3 Single Family General

Gaston County Department of Planning & Development Services 128 West Main Avenue, Gastonia, NC 28053 (704)866-3195