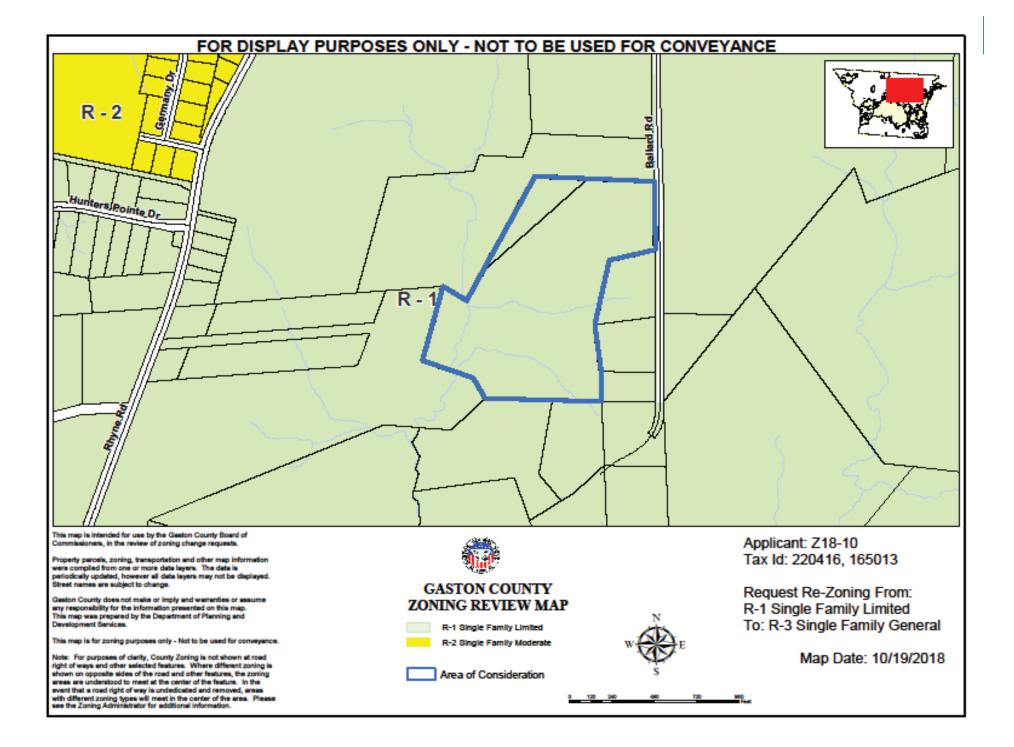

## Z18-10 Ballard

## 350 & 344 Ballard Rd

Current Zoning: R-1 Single Family Residential

Proposed Zoning:

R-3 Single Family General

Gaston County Department of Planning & Development Services 128 West Main Avenue, Gastonia, NC 28053 (704)866-3195