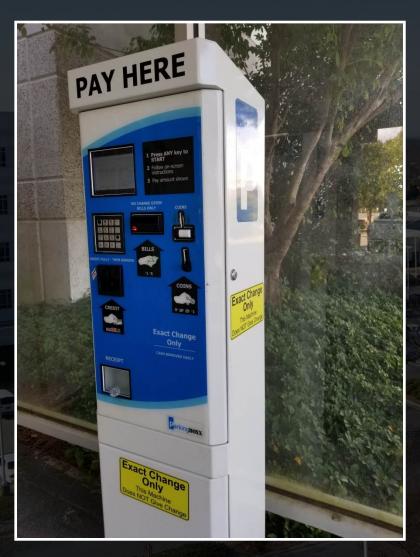

## METERED PARKING



(3) Pay Stations

## Payment Schedule

- \$1.00 1st hour or part
- \$2.00 2<sup>nd</sup> hour or part
- \$1.00 Each additional 2 hr.
- \$5.00 Maximum per day

 All revenues collected placed in Courthouse Parking Fund



- Parking Fees Collected
  - \$1,064,564 (November 2007 June 2018)
- Parking Violation Fees Collected
  - (August 2017 June 2018) **\$7,432**
- Interest Earnings

■ \$22,676 (November 2007 – June 2018)

- **Total**

■ \$1,094,672 (November 2007 – June 2018)



- Current estimates for parking deck construction are \$20,000-\$25,000 per space
  - Does not include design, engineering and permitting fees
- Justice Center lot may accommodate 300+ spaces with construction of multi-level deck
- Staff is researching alternate sources of revenue to offset overall costs