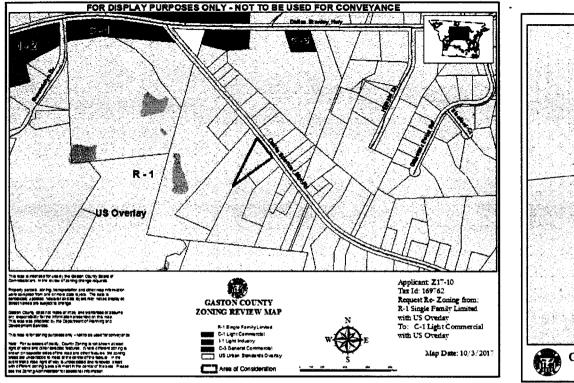

| Tax Parcel Number(s): | 169762                                                  |
|-----------------------|---------------------------------------------------------|
| Applicant:            | Richard Welch                                           |
| Owner (s):            | Andrew M. Jenkins and Others                            |
| Property Location:    | 827 Dallas Spencer Mtn. Road, Dallas, NC                |
| Request:              | To Rezone Parcel 169762 from the (R-1) Single Family    |
| -                     | Limited Zoning District with the (US) Urban Standards   |
|                       | Overlay District to the (C-1) Light Commercial Zoning   |
|                       | District with the (US) Urban Standards Overlay District |

## File #: 17-347

Commissioner Philbeck - Planning/Zoning - Zoning Map Change: Z17-10, Richard Welch (Applicant); Property Parcel: 169762, Located at 827 Dallas Spencer Mtn. Road, Dallas, Rezone from the (R-1) Single Family Limited Zoning District with the (US) Urban Standards Overlay District to the (C-1) Light Commercial Zoning District with the (US) Urban Standards Overlay District

## BACKGROUND

Chapter 5 of the Unified Development Ordinance requires a public hearing by the Planning Board and Commission, with recommendation by the Planning Board prior to consideration for final action by the Commission. Richard Welch (Applicant): to rezone Parcel 169762 from the (R-1) Single Family Limited Zoning District with the (US) Urban Standards Overlay District to the (C-1) Light Commercial Zoning District with the (US) Urban Standards Overlay District. A joint public hearing was advertised and held on October 24, 2017 with the Public Hearing comments being on file in the Board of Commission Clerk's Office. Planning Board recommendation was provided on the same date, and the Commission is requested to consider the public hearing comment, Planning Board recommendation and other pertinent information; then (approve), (disapprove) or (modify) the map change.