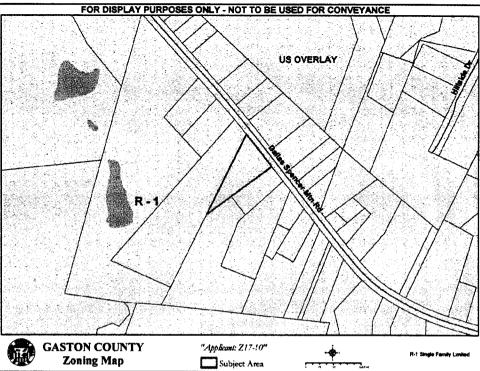

| Tax Parcel Number(s): | 169762                                                  |
|-----------------------|---------------------------------------------------------|
| Applicant:            | Richard Welch                                           |
| Owner (s):            | Andrew M. Jenkins and Others                            |
| Property Location:    | 827 Dallas Spencer Mtn. Road, Dallas, NC                |
| Request:              | To Rezone Parcel 169762 from the (R-1) Single Family    |
| -                     | Limited Zoning District with the (US) Urban Standards   |
|                       | Overlay District to the (C-1) Light Commercial Zoning   |
|                       | District with the (US) Urban Standards Overlay District |

## File #: 17-347

Commissioner Philbeck - Planning/Zoning - Zoning Map Change: Z17-10, Richard Welch (Applicant); Property Parcel: 169762, Located at 827 Dallas Spencer Mtn. Road, Dallas, Rezone from the (R-1) Single Family Limited Zoning District with the (US) Urban Standards Overlay District to the (C-1) Light Commercial Zoning District with the (US) Urban Standards Overlay District

## BACKGROUND

Chapter 5 of the Unified Development Ordinance requires a public hearing by the Planning Board and Commission, with recommendation by the Planning Board prior to consideration for final action by the Commission. Richard Welch (Applicant): to rezone Parcel 169762 from the (R-1) Single Family Limited Zoning District with the (US) Urban Standards Overlay District to the (C-1) Light Commercial Zoning District with the (US) Urban Standards Overlay District. A joint public hearing was advertised and held on October 24, 2017 with the Public Hearing comments being on file in the Board of Commission Clerk's Office. Planning Board recommendation was provided on the same date, and the Commission is requested to consider the public hearing comment, Planning Board recommendation and other pertinent information; then (approve), (disapprove) or (modify) the map change.