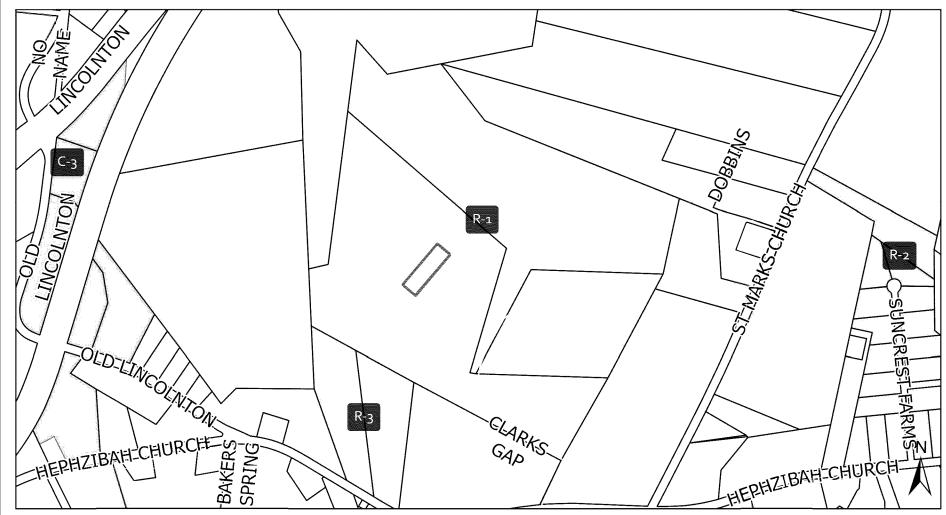

RESOLUTION TITLE: ZONING MAP CHANGE: Z22-21 FEDERICO PINTO (APPLICANT); PROPERTY PARCEL: 307281, LOCATED AT 164 CLARKS GAP. CROUSE, NC, REZONE FROM (R-1) SINGLE FAMILY LIMITED ZONING DISTRICT TO THE (R-2) SINGLE FAMILY MODERATE **ZONING DISTRICT** 

Tax Parcel Number(s):

307281

Applicant(s):

Federico Pinto

Owner(s):

Federico Pinto and Kevin Pinto

Property Location:

164 Clarks Gap, Crouse, NC

Request:

Rezone from (R-1) Single Family Limited Zoning District to the (R-

2) Single Family Moderate Zoning District

public hearing comments are on file in the Commission Clerk's Office as a part of the minutes of the meeting; and,

WHEREAS, the Planning Board recommended approval of the map change for parcel: 307281, located at 164 Clarks Gap, Crouse, NC, from the (R-1) Single Family Limited Zoning District to the (R-2) Single Family Moderate Zoning District on August 1, 2022 based on: staff recommendation; and the request is reasonable and in the public interest and the request is in accordance with the County's Comprehensive Land Use Plan. The proposed zoning district is consistent with the vision and goals of the Comprehensive Land Use Plan (CLUP) as it will keep the subject parcel residential in nature as envisioned by the rural future land use designation for the lot. Rural areas are characterized as having residential homes on large lots that are setback from main roads. The proposed district will also allow for the preservation of open space as envisioned for the Rural Gaston Area of the County.

## Prepared By: Jamie Mendoza Kanburoglu, Long Range Planner

This property is in a residential area in the northern region of the county. It is heavily surrounded by residential lots with a few general commercial zoned lots to the west and southwest. The 2022 orthophoto collection shows a mix of single and double wide manufactured housing in the area as well as some site-built homes. This parcel was created through the minor subdivision process back in April of this year. The lot is surrounded by a larger parcel that is owned by the applicant. The applicant did not want to rezone the entire parcel and intends to keep the larger parcel as a working farm. The applicant has secured a well and the builder has stated that he has a septic permit from the Health Department. Staff finds that the request is consistent with the vision of the Comprehensive Land Use Plan as it will keep the subject parcel rural in nature which is the future land use designation for this area. The proposed use also meets the goals of the Rural Gaston area as well as the rezoning would continue preservation of open space and maintaining the rural "feel" of the community.