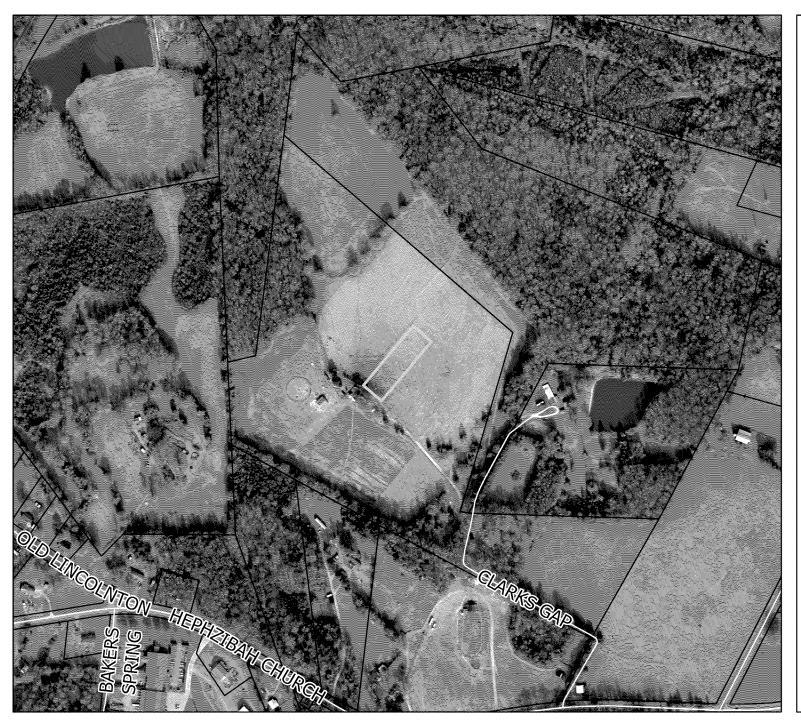

## Prepared By: Jamie Mendoza Kanburoglu, Long Range Planner

This property is in a residential area in the northern region of the county. It is heavily surrounded by residential lots with a few general commercial zoned lots to the west and southwest. The 2022 orthophoto collection shows a mix of single and double wide manufactured housing in the area as well as some site-built homes. This parcel was created through the minor subdivision process back in April of this year. The lot is surrounded by a larger parcel that is owned by the applicant. The applicant did not want to rezone the entire parcel and intends to keep the larger parcel as a working farm. The applicant has secured a well and the builder has stated that he has a septic permit from the Health Department. Staff finds that the request is consistent with the vision of the Comprehensive Land Use Plan as it will keep the subject parcel rural in nature which is the future land use designation for this area. The proposed use also meets the goals of the Rural Gaston area as well as the rezoning would continue preservation of open space and maintaining the rural "feel" of the community.