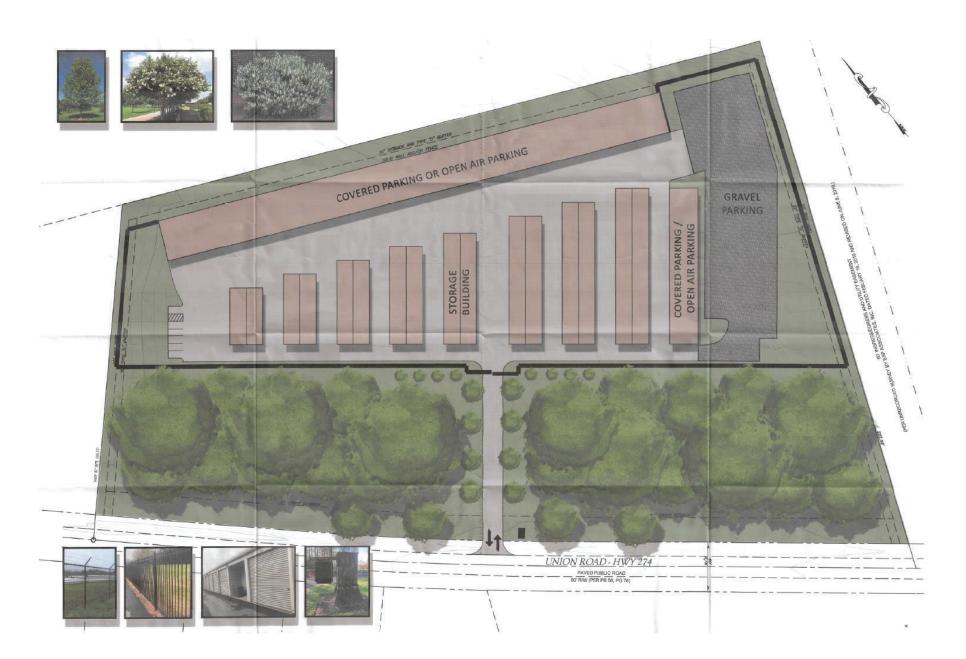

## CD21-07 Conditional Rezoning Request

Applicants: Tony and Tammy Fields

Owner(s): Tony and Tammy Fields

Parcel: 301563

Location: Union Rd. (Gastonia)

Request: Rezone from the (R-1) Single Family Limited Zoning District with (US) and (CH) Overlays to the (CD/C-3) General

Commercial Conditional Zoning District with (US) and (CH) Overlays

PROPOSED ZONING: CD/C-3
PROPOSED USES:
ANIMAL GROOMING
ANIMAL HOSPITAL
FARM SUPPLY STORE
ESSENTIAL SERVICES

OFFICES (EXLCUDING MEDICAL) SIGN SHOP PHOTO FINISH LAB WAREHOUSE

LAWN & GARDEN MOVING & STORAGE FACILITY
DAYCARE COMMERCIAL VEHICLE STORAGE

PARK FOOD CATERING FACILITY