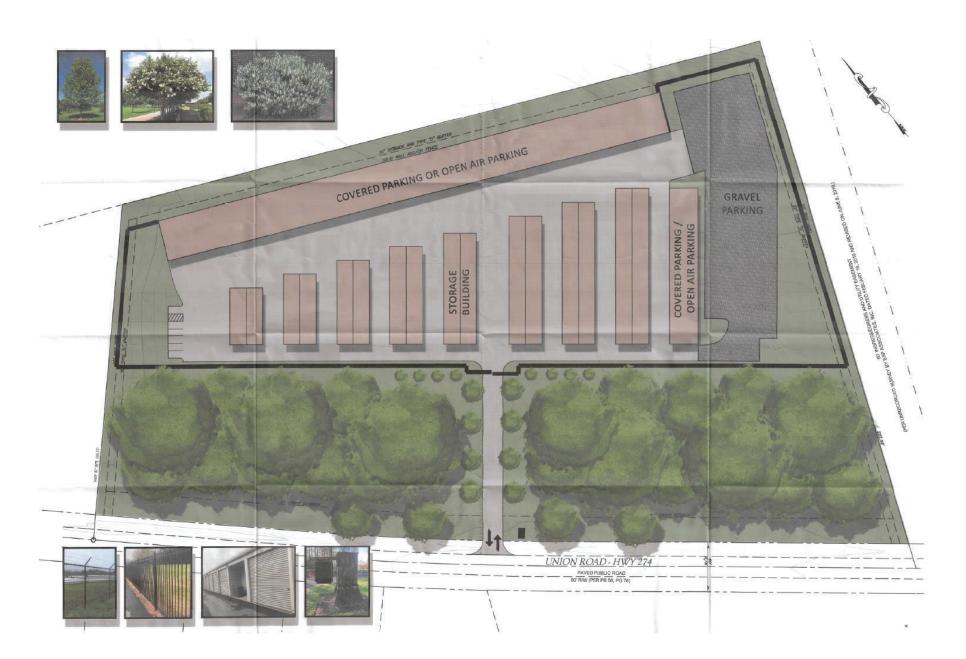

## TYPICAL SECTION No. 4D

4 LANE DIVIDED (23' RAISED MEDIAN) WITH CURB & GUTTER, BIKE LANES, AND SIDEWALKS

POSTED SPEED 35-45 MPH

PAVED PUBLIC ROAD

COLDAN (DED DR 58 DG 78)

30' FRONT SETBACK

\_20'\_\_TYPE\_\_"D"\_\_BUFFER\_

PROPOSED ZONING: CD/C-3
PROPOSED USES:
ANIMAL GROOMING
ANIMAL HOSPITAL
FARM SUPPLY STORE
ESSENTIAL SERVICES

OFFICES (EXLCUDING MEDICAL) SIGN SHOP PHOTO FINISH LAB WAREHOUSE

LAWN & GARDEN MOVING & STORAGE FACILITY
DAYCARE COMMERCIAL VEHICLE STORAGE

PARK FOOD CATERING FACILITY