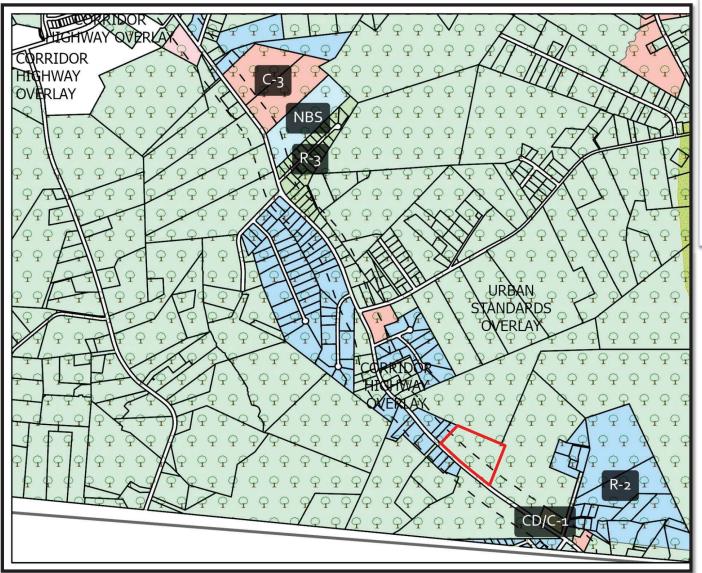

## CD21-07 Conditional Rezoning Request

Applicants: Tony and Tammy Fields

Owner(s): Tony and Tammy Fields

Parcel: 301563

Location: Union Rd. (Gastonia)

Request: Rezone from the (R-1) Single Family Limited Zoning District with (US) and (CH) Overlays to the (CD/C-3) General

Commercial Conditional Zoning District with (US) and (CH) Overlays