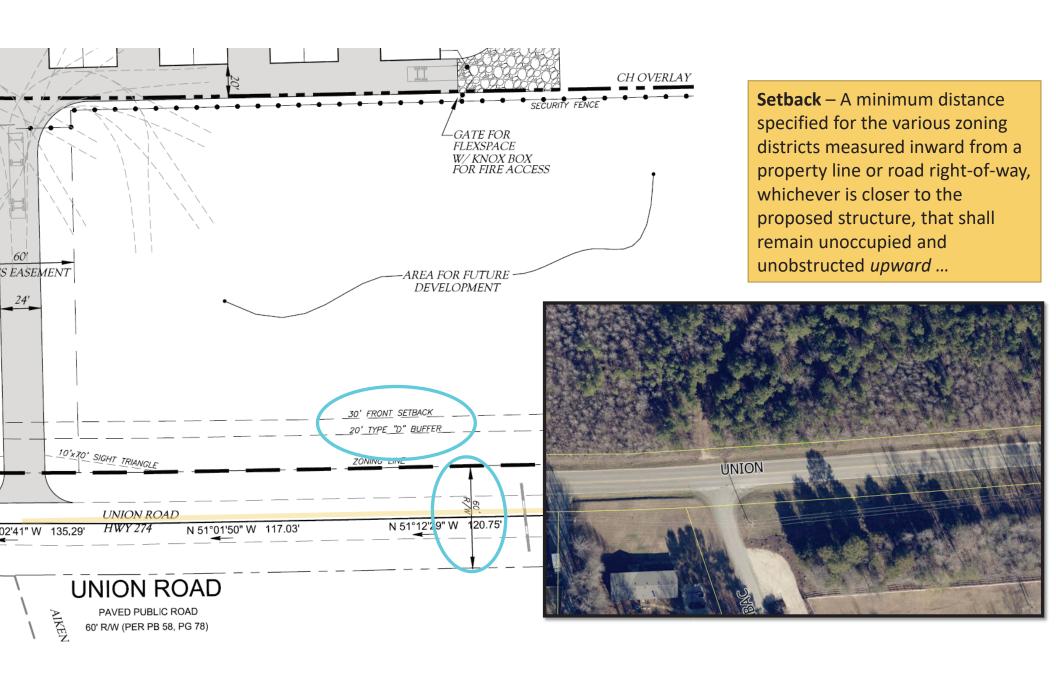

## TYPICAL SECTION No. 4D

4 LANE DIVIDED (23' RAISED MEDIAN) WITH CURB & GUTTER, BIKE LANES, AND SIDEWALKS

POSTED SPEED 35-45 MPH

PAVED PUBLIC ROAD

COLDAN (DED DR 58 DG 78)

30' FRONT SETBACK

\_20'\_\_TYPE\_\_"D"\_\_BUFFER\_