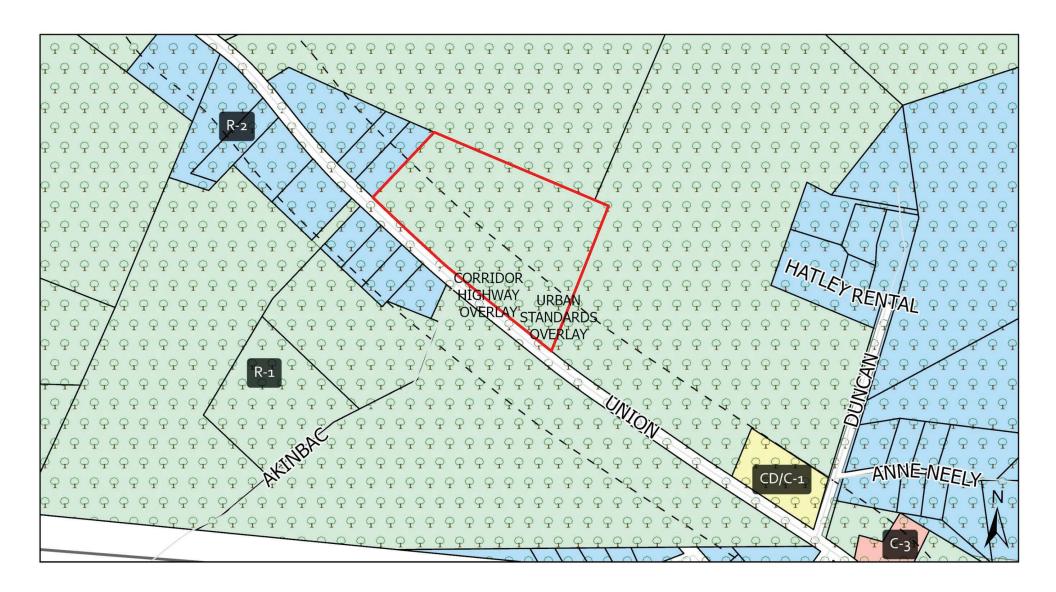

## CD21-07 Conditional Rezoning Request

Applicants: Tony and Tammy Fields

Owner(s): Tony and Tammy Fields

Parcel: 301563

Location: Union Rd. (Gastonia)

Request: Rezone from the (R-1) Single Family Limited Zoning District with (US) and (CH) Overlays to the (CD/C-3) General

Commercial Conditional Zoning District with (US) and (CH) Overlays