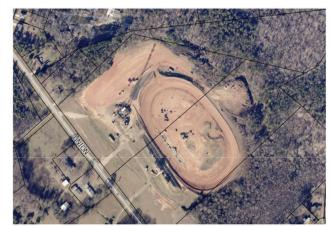

## CD21-07 Conditional Rezoning Request

Applicants: Tony and Tammy Fields

Owner(s): Tony and Tammy Fields

Parcel: 301563

Location: Union Rd. (Gastonia)

Request: Rezone from the (R-1) Single Family Limited Zoning District with (US) and (CH) Overlays to the (CD/C-3) General

Commercial Conditional Zoning District with (US) and (CH) Overlays