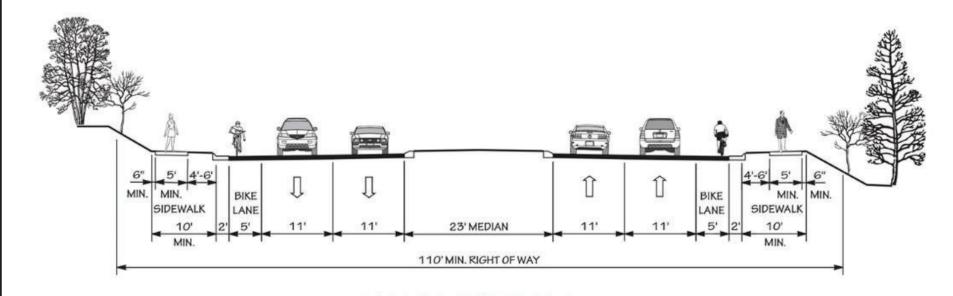

## TYPICAL SECTION No. 4D

4 LANE DIVIDED (23' RAISED MEDIAN) WITH CURB & GUTTER, BIKE LANES, AND SIDEWALKS

POSTED SPEED 35-45 MPH

PAVED PUBLIC ROAD

COLDAN (DED DR 58 DG 78)

30' FRONT SETBACK

\_20'\_\_TYPE\_\_"D"\_\_BUFFER\_