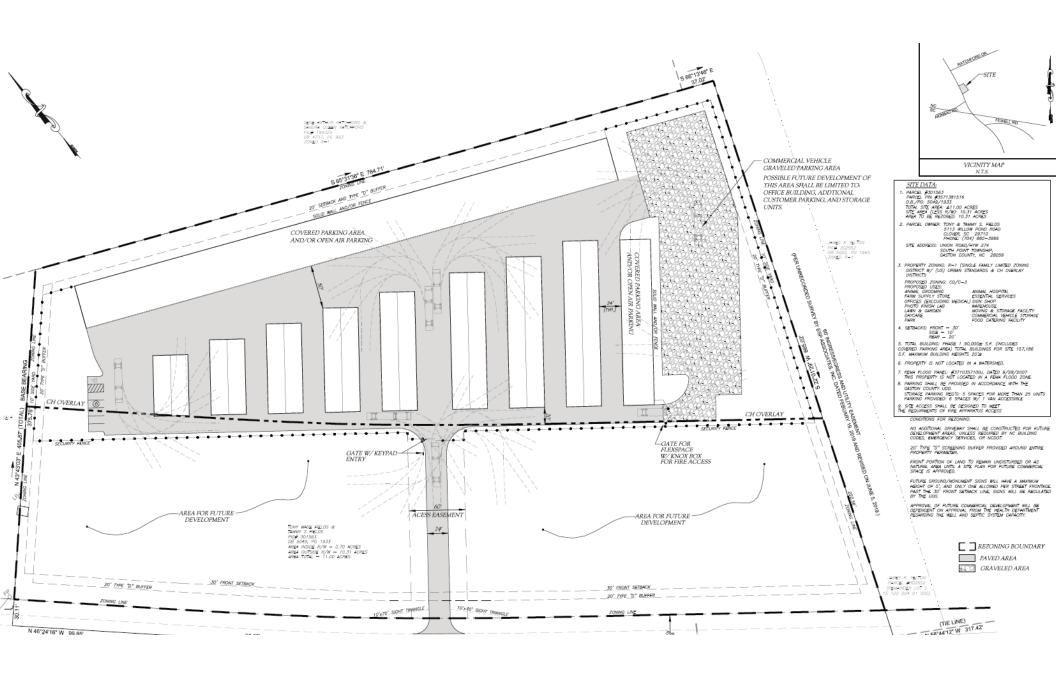

## CD21-07 Conditional Rezoning Request

Applicants: Tony and Tammy Fields

Owner(s): Tony and Tammy Fields

Parcel: 301563

Location: Union Rd. (Gastonia)

Request: Rezone from the (R-1) Single Family Limited Zoning District with (US) and (CH) Overlays to the (CD/C-3) General

Commercial Conditional Zoning District with (US) and (CH) Overlays

## TYPICAL SECTION No. 4D

4 LANE DIVIDED (23' RAISED MEDIAN) WITH CURB & GUTTER, BIKE LANES, AND SIDEWALKS

POSTED SPEED 35-45 MPH

PAVED PUBLIC ROAD

COLDAN (DED DR 58 DG 78)

30' FRONT SETBACK

\_20'\_\_TYPE\_\_"D"\_\_BUFFER\_

PROPOSED ZONING: CD/C-3
PROPOSED USES:
ANIMAL GROOMING
ANIMAL HOSPITAL
FARM SUPPLY STORE
ESSENTIAL SERVICES

OFFICES (EXLCUDING MEDICAL) SIGN SHOP PHOTO FINISH LAB WAREHOUSE

LAWN & GARDEN MOVING & STORAGE FACILITY
DAYCARE COMMERCIAL VEHICLE STORAGE

PARK FOOD CATERING FACILITY