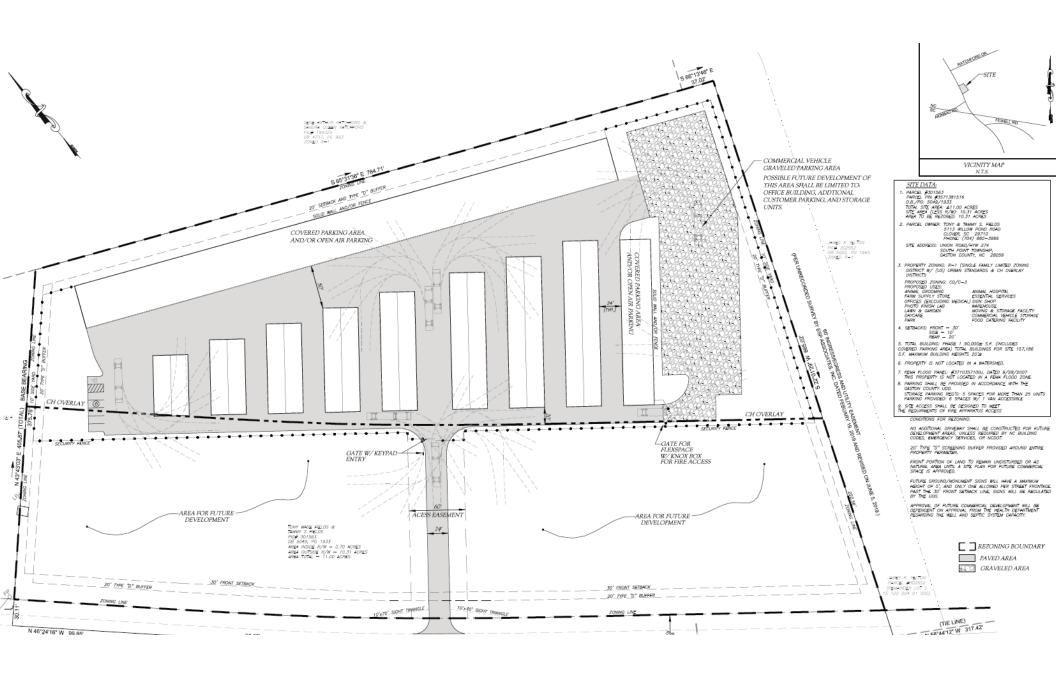

## CD21-07 Conditional Rezoning Request

Applicants: Tony and Tammy Fields

Owner(s): Tony and Tammy Fields

Parcel: 301563

Location: Union Rd. (Gastonia)

Request: Rezone from the (R-1) Single Family Limited Zoning District with (US) and (CH) Overlays to the (CD/C-3) General

Commercial Conditional Zoning District with (US) and (CH) Overlays

PROPOSED ZONING: CD/C-3
PROPOSED USES:
ANIMAL GROOMING
ANIMAL HOSPITAL
FARM SUPPLY STORE
ESSENTIAL SERVICES

OFFICES (EXLCUDING MEDICAL) SIGN SHOP PHOTO FINISH LAB WAREHOUSE

LAWN & GARDEN MOVING & STORAGE FACILITY
DAYCARE COMMERCIAL VEHICLE STORAGE

PARK FOOD CATERING FACILITY