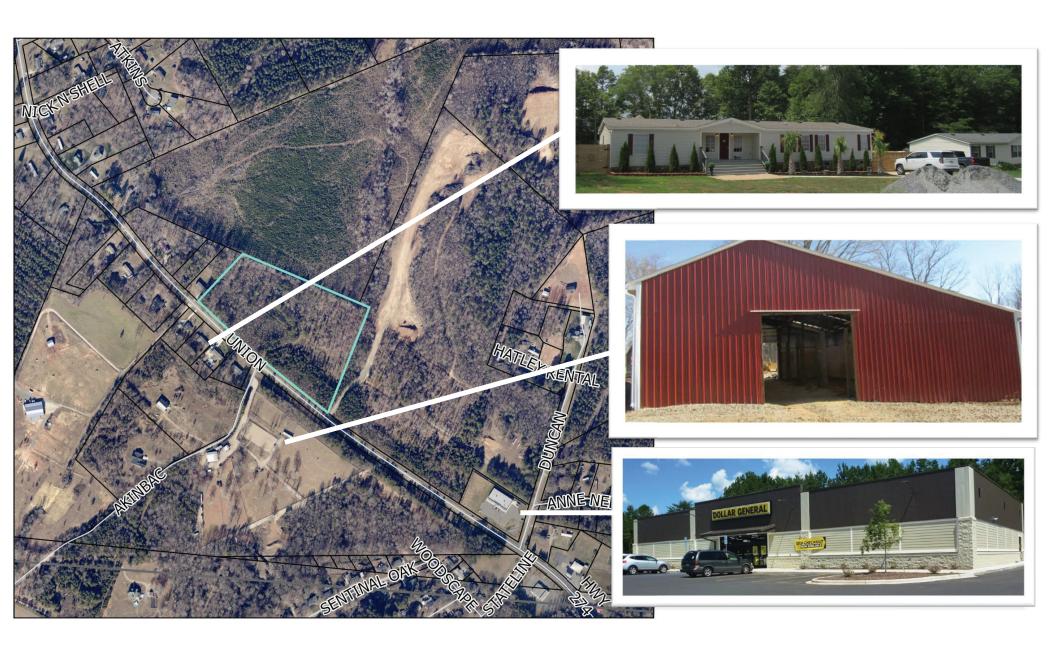

## CD21-07 Conditional Rezoning Request

Applicants: Tony and Tammy Fields

Owner(s): Tony and Tammy Fields

Parcel: 301563

Location: Union Rd. (Gastonia)

Request: Rezone from the (R-1) Single Family Limited Zoning District with (US) and (CH) Overlays to the (CD/C-3) General

Commercial Conditional Zoning District with (US) and (CH) Overlays

PROPOSED ZONING: CD/C-3
PROPOSED USES:
ANIMAL GROOMING
ANIMAL HOSPITAL
FARM SUPPLY STORE
ESSENTIAL SERVICES

OFFICES (EXLCUDING MEDICAL) SIGN SHOP PHOTO FINISH LAB WAREHOUSE

LAWN & GARDEN MOVING & STORAGE FACILITY
DAYCARE COMMERCIAL VEHICLE STORAGE

PARK FOOD CATERING FACILITY