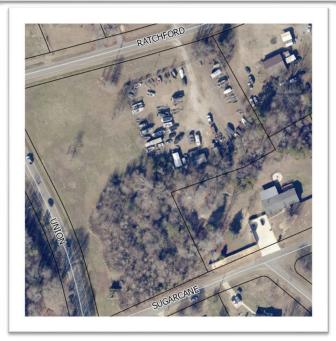

## CD21-07 Subject and Adjacent Parcel Information

| NO | PARCEL | NAME 1                      | NAME 2                 | ADDRESS              | CITY            | STATE | ZIP   |
|----|--------|-----------------------------|------------------------|----------------------|-----------------|-------|-------|
| *  | 301563 | FIELDS TONY WADE            | FIELDS TAMMY S.        | 5113 WILLOW POND RD  | CLOVER          | SC    | 29710 |
| 1  | 194324 | SELF LAURA NICHOLE          |                        | 6861 UNION ROAD      | GASTONIA        | NC    | 28056 |
| 2  | 194325 | RATCHFORD GENE ARTHUR       | RATCHFORD SANDRA QUEEN | 2048 SHADWELL CT     | <b>GASTONIA</b> | NC    | 28054 |
| 3  | 302552 | YELTON JAMES K              |                        | 8034 CATAWBA COVE RD | BELMONT         | NC    | 28012 |
| 4  | 225620 | MCGIRT STEPHEN PAUL         |                        | 6922 PINE MOSS LN    | CLOVER          | SC    | 29710 |
| 5  | 194321 | MCDERMOTT BRYON JOSEPH III  | MCDERMOTT NANCY ANNE   | 6880 UNION RD        | GASTONIA        | NC    | 28056 |
| 6  | 194320 | IBARRA EDUARDO E ROMAN      |                        | 10929 PARK RD        | CHARLOTTE       | NC    | 28226 |
| 7  | 194319 | ASHWELL BRENDA JO ELIZABETH |                        | 6870 UNION RD        | GASTONIA        | NC    | 28056 |
| 8  | 194318 | SOX SAMUEL ROBERT           |                        | 6866 UNION RD        | GASTONIA        | NC    | 28056 |