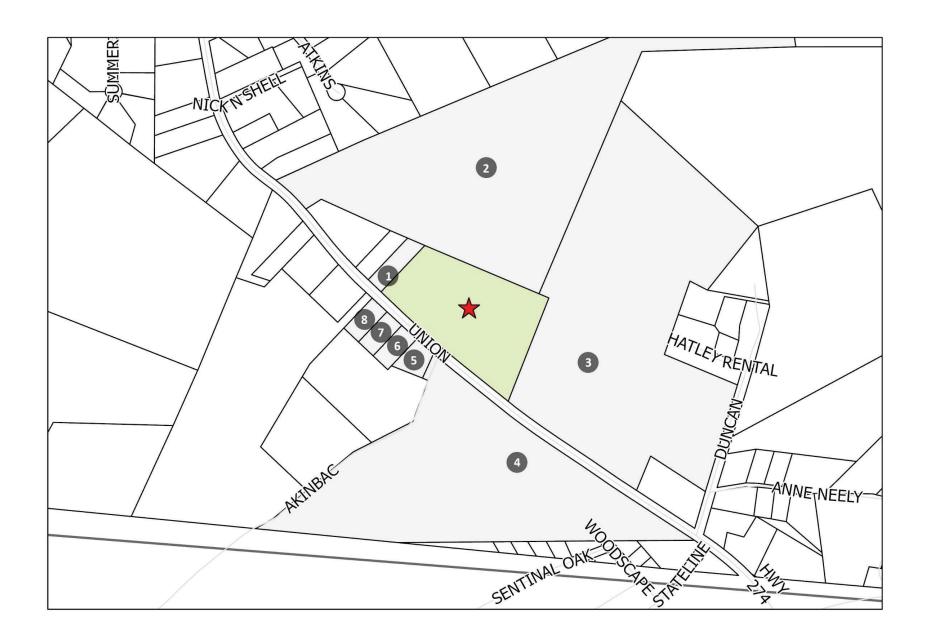

## CD21-07 Subject and Adjacent Parcel Information

| NO | PARCEL | NAME 1                      | NAME 2                 | ADDRESS              | CITY            | STATE | ZIP   |
|----|--------|-----------------------------|------------------------|----------------------|-----------------|-------|-------|
| *  | 301563 | FIELDS TONY WADE            | FIELDS TAMMY S.        | 5113 WILLOW POND RD  | CLOVER          | SC    | 29710 |
| 1  | 194324 | SELF LAURA NICHOLE          |                        | 6861 UNION ROAD      | GASTONIA        | NC    | 28056 |
| 2  | 194325 | RATCHFORD GENE ARTHUR       | RATCHFORD SANDRA QUEEN | 2048 SHADWELL CT     | <b>GASTONIA</b> | NC    | 28054 |
| 3  | 302552 | YELTON JAMES K              |                        | 8034 CATAWBA COVE RD | BELMONT         | NC    | 28012 |
| 4  | 225620 | MCGIRT STEPHEN PAUL         |                        | 6922 PINE MOSS LN    | CLOVER          | SC    | 29710 |
| 5  | 194321 | MCDERMOTT BRYON JOSEPH III  | MCDERMOTT NANCY ANNE   | 6880 UNION RD        | GASTONIA        | NC    | 28056 |
| 6  | 194320 | IBARRA EDUARDO E ROMAN      |                        | 10929 PARK RD        | CHARLOTTE       | NC    | 28226 |
| 7  | 194319 | ASHWELL BRENDA JO ELIZABETH |                        | 6870 UNION RD        | GASTONIA        | NC    | 28056 |
| 8  | 194318 | SOX SAMUEL ROBERT           |                        | 6866 UNION RD        | GASTONIA        | NC    | 28056 |