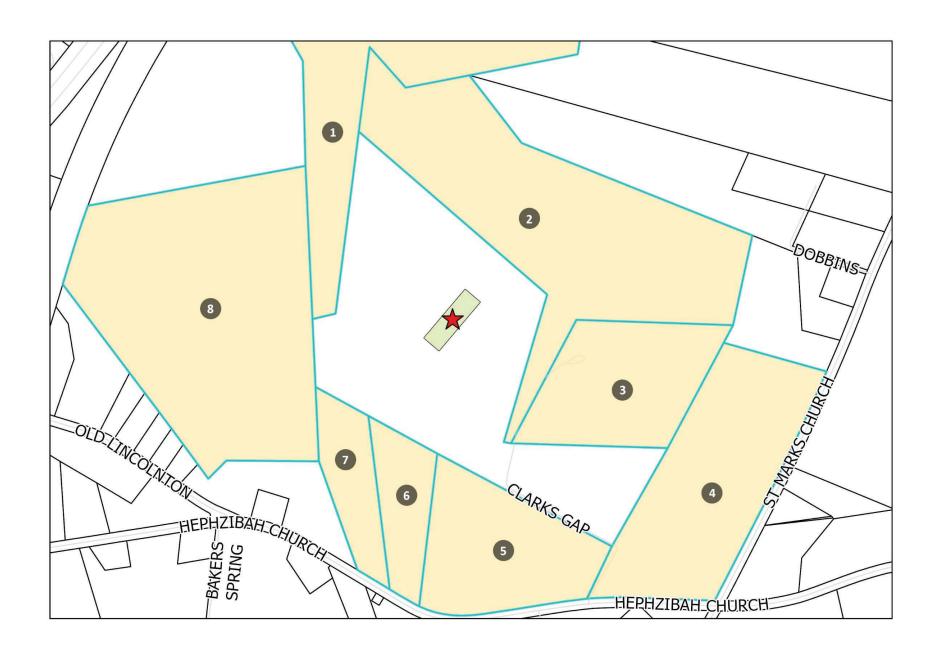

## **Z22-21 - 164 CLARKS GAP**

| NO | PARCEL ID | NAME 1                          | NAME 2                    | ADDRESS 1                 | ADDRESS 2       | CITY      | STATE | ZIPCODE |
|----|-----------|---------------------------------|---------------------------|---------------------------|-----------------|-----------|-------|---------|
| *  | 307281    | PINTO FEDERICO B                | PINTO KEVIN NOE           | 239 LONG CREEK PRWY       |                 | CHARLOTTE | NC    | 28214   |
| 1  | 157350    | CARPENTER KERN A &              | BERRY DENISE C            | 18285 SW 264 ST           |                 | HOMESTEAD | FL    | 33031   |
| 2  | 300892    | STROUP MARTHA CLARK LIFE ESTATE |                           | C/O DENISE STROUP SELLERS | 560 SIXTH ST NW | HICKORY   | NC    | 28601   |
| 3  | 157928    | MAUNEY PHILLIP R                |                           | 165 CLARKS GAP            |                 | CROUSE    | NC    | 28033   |
| 4  | 300893    | CLARK FAMILY IRREVOCABLE TRUST  |                           | PO BOX 4                  |                 | CROUSE    | NC    | 28033   |
| 5  | 301678    | EDWARDS KIMBERLY ANN            |                           | 621 HEPHZIBAH CHURCH ROAD |                 | CROUSE    | NC    | 28033   |
| 6  | 209212    | CABANISS RANDY D & BETTY J &    | MOORE CATHERINE ELIZABETH | 605 HEPHZIBAH CHURCH RD   |                 | CROUSE    | NC    | 28033   |
| 7  | 209213    | CABANISS RANDY D & BETTY J &    | MOORE CATHERINE ELIZABETH | 605 HEPHZIBAH CHURCH RD   |                 | CROUSE    | NC    | 28033   |
| 8  | 158059    | CABINESS WAYNE KEITH            |                           | 4347 OLD LINCOLNTON ROAD  |                 | CROUSE    | NC    | 28033   |