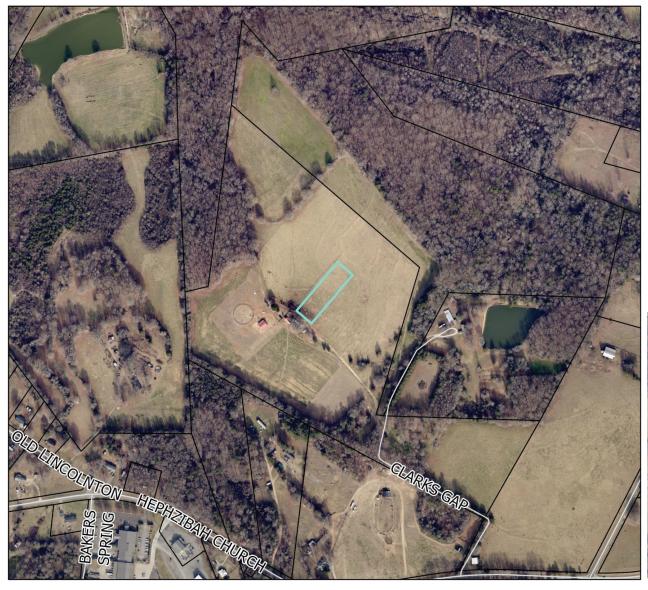

## 2022 Orthophotography

## **Z22-21 - 164 CLARKS GAP**

| NO | PARCEL ID | NAME 1                          | NAME 2                    | ADDRESS 1                 | ADDRESS 2       | CITY      | STATE | ZIPCODE |
|----|-----------|---------------------------------|---------------------------|---------------------------|-----------------|-----------|-------|---------|
| *  | 307281    | PINTO FEDERICO B                | PINTO KEVIN NOE           | 239 LONG CREEK PRWY       |                 | CHARLOTTE | NC    | 28214   |
| 1  | 157350    | CARPENTER KERN A &              | BERRY DENISE C            | 18285 SW 264 ST           |                 | HOMESTEAD | FL    | 33031   |
| 2  | 300892    | STROUP MARTHA CLARK LIFE ESTATE |                           | C/O DENISE STROUP SELLERS | 560 SIXTH ST NW | HICKORY   | NC    | 28601   |
| 3  | 157928    | MAUNEY PHILLIP R                |                           | 165 CLARKS GAP            |                 | CROUSE    | NC    | 28033   |
| 4  | 300893    | CLARK FAMILY IRREVOCABLE TRUST  |                           | PO BOX 4                  |                 | CROUSE    | NC    | 28033   |
| 5  | 301678    | EDWARDS KIMBERLY ANN            |                           | 621 HEPHZIBAH CHURCH ROAD |                 | CROUSE    | NC    | 28033   |
| 6  | 209212    | CABANISS RANDY D & BETTY J &    | MOORE CATHERINE ELIZABETH | 605 HEPHZIBAH CHURCH RD   |                 | CROUSE    | NC    | 28033   |
| 7  | 209213    | CABANISS RANDY D & BETTY J &    | MOORE CATHERINE ELIZABETH | 605 HEPHZIBAH CHURCH RD   |                 | CROUSE    | NC    | 28033   |
| 8  | 158059    | CABINESS WAYNE KEITH            |                           | 4347 OLD LINCOLNTON ROAD  |                 | CROUSE    | NC    | 28033   |