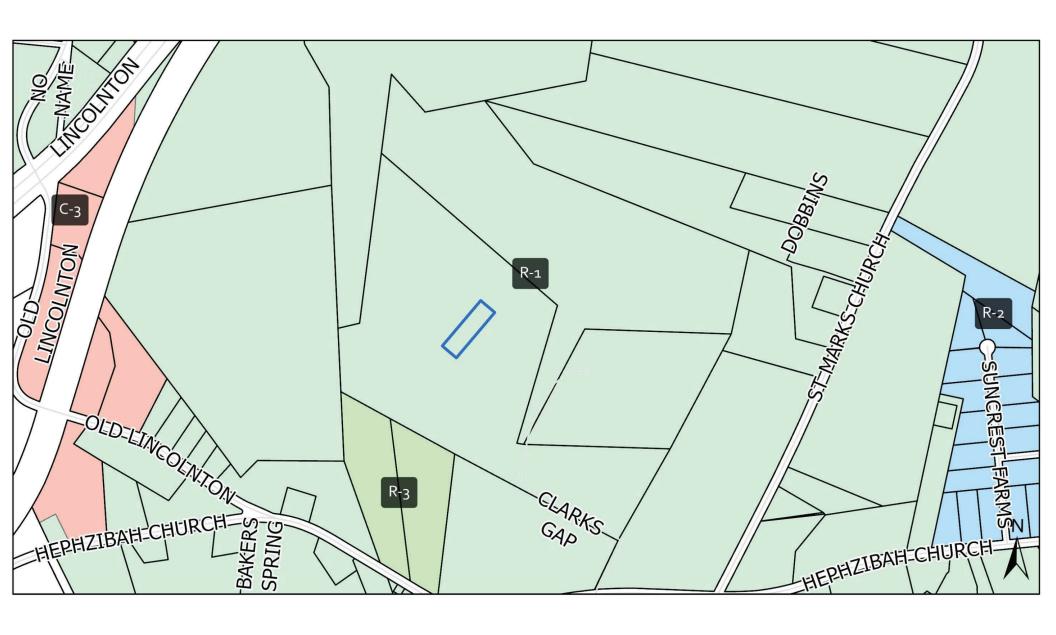

## **Z22-21 General Rezoning Request**

Applicant: Federico Pinto

Owner(s): Federico Pinto & Kevin Pinto

Parcel: 307281

Location: 164 Clarks Gap (Crouse)

Request: Rezone from the (R-1) Single Family Limited Zoning District to

the (R-2) Single Family Moderate Zoning District

Applicant: Federico Pinto

Owner(s): Federico Pinto & Kevin Pinto

• <u>Parcel</u>: 307281

Location: 164 Clarks Gap (Crouse)

Request: Rezone from the (R-1)
Single Family Limited Zoning
District to the (R-2) Single Family
Moderate Zoning District