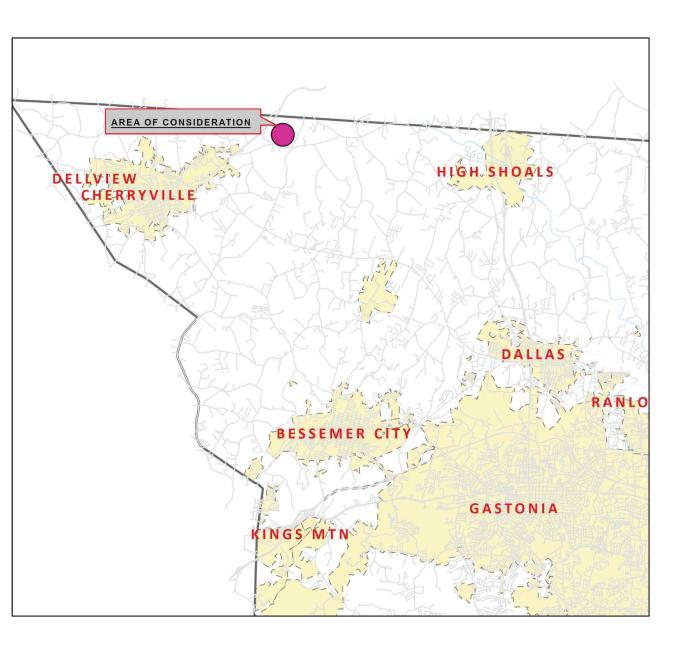

## **Z22-21 General Rezoning Request**

Applicant: Federico Pinto

Owner(s): Federico Pinto & Kevin Pinto

Parcel: 307281

Location: 164 Clarks Gap (Crouse)

Request: Rezone from the (R-1) Single Family Limited Zoning District to

the (R-2) Single Family Moderate Zoning District

Applicant: Federico Pinto

Owner(s): Federico Pinto & Kevin Pinto

• <u>Parcel</u>: 307281

Location: 164 Clarks Gap (Crouse)

Request: Rezone from the (R-1)
Single Family Limited Zoning
District to the (R-2) Single Family
Moderate Zoning District