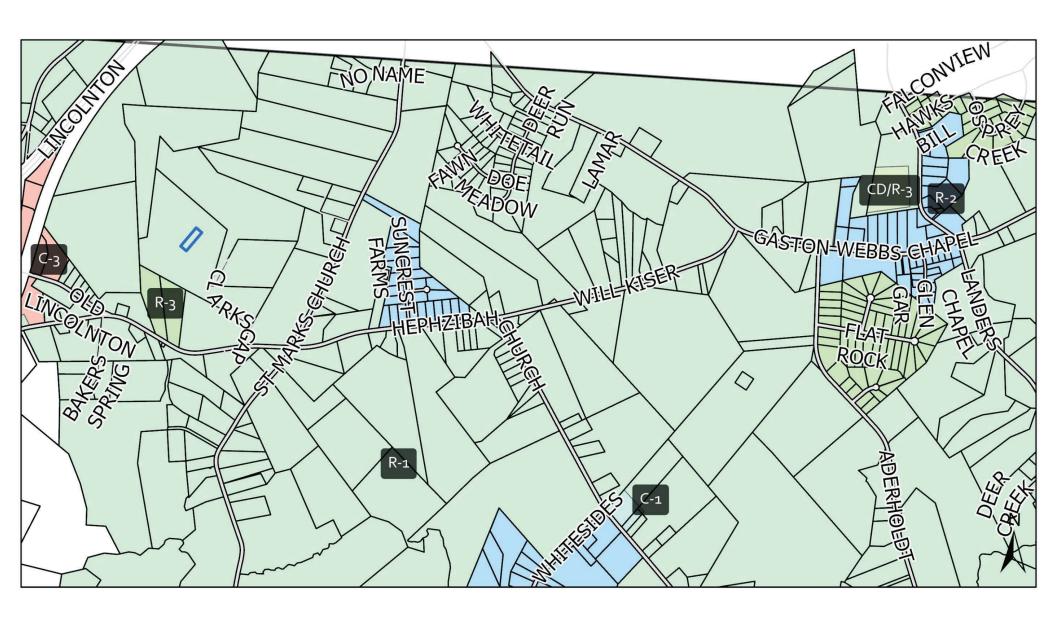

## **Z22-21 General Rezoning Request**

Applicant: Federico Pinto

Owner(s): Federico Pinto & Kevin Pinto

Parcel: 307281

Location: 164 Clarks Gap (Crouse)

Request: Rezone from the (R-1) Single Family Limited Zoning District to

the (R-2) Single Family Moderate Zoning District

Applicant: Federico Pinto

Owner(s): Federico Pinto & Kevin Pinto

• <u>Parcel</u>: 307281

Location: 164 Clarks Gap (Crouse)

Request: Rezone from the (R-1)
Single Family Limited Zoning
District to the (R-2) Single Family
Moderate Zoning District