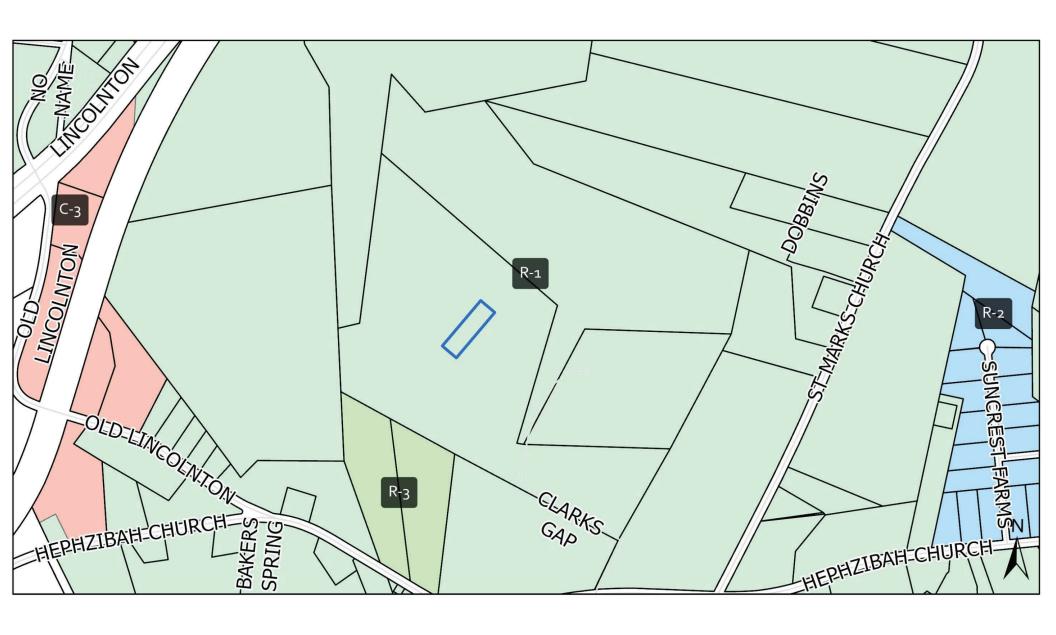

## **Z22-21 General Rezoning Request**

Applicant: Federico Pinto

Owner(s): Federico Pinto & Kevin Pinto

Parcel: 307281

Location: 164 Clarks Gap (Crouse)

Request: Rezone from the (R-1) Single Family Limited Zoning District to

the (R-2) Single Family Moderate Zoning District

Applicant: Federico Pinto

Owner(s): Federico Pinto & Kevin Pinto

• <u>Parcel</u>: 307281

Location: 164 Clarks Gap (Crouse)

Request: Rezone from the (R-1)
Single Family Limited Zoning
District to the (R-2) Single Family
Moderate Zoning District

## 2022 Orthophotography