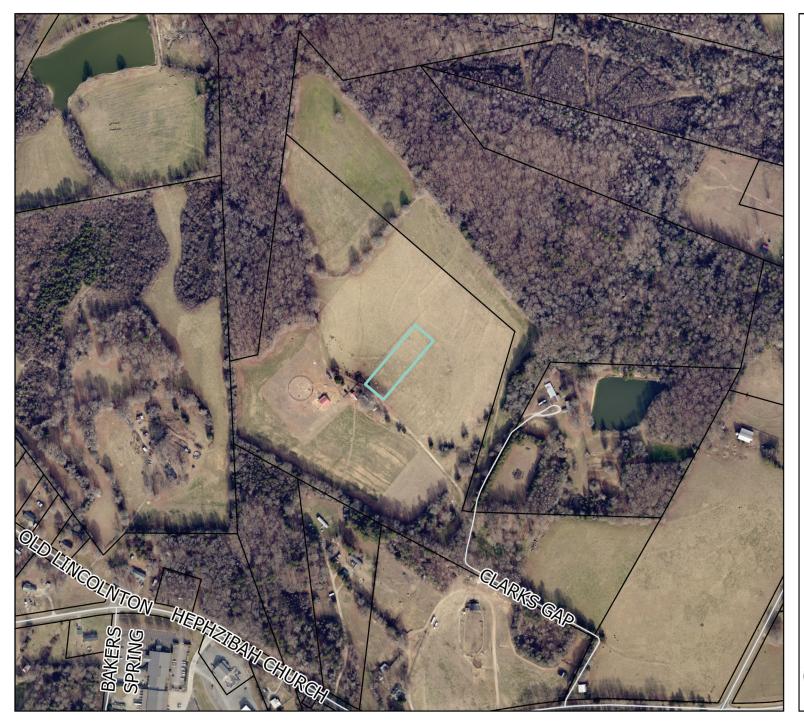

# STAFF REPORT

| APPLICATION SUMMARY                                                                                                              |                                |  |  |  |  |
|----------------------------------------------------------------------------------------------------------------------------------|--------------------------------|--|--|--|--|
| Request:                                                                                                                         |                                |  |  |  |  |
| To rezone the property from the (R-1) Single Family Limited Zoning District to the (R-2) Single Family Moderate Zoning District. |                                |  |  |  |  |
| Applicant(s): Property Owner(s):                                                                                                 |                                |  |  |  |  |
| Federico Pinto                                                                                                                   | Federico Pinto and Kevin Pinto |  |  |  |  |
| Parcel Identification (PID):                                                                                                     | Property Location:             |  |  |  |  |
| 307281                                                                                                                           | 164 Clarks Gap, Crouse         |  |  |  |  |
| Total Property Acreage:                                                                                                          | Acreage for Map Change:        |  |  |  |  |
| 1 acre                                                                                                                           | 1 acre                         |  |  |  |  |
| Current Zoning:                                                                                                                  | Proposed Zoning:               |  |  |  |  |
| (R-1) Single Family Limited                                                                                                      | (R-2) Single Family Moderate   |  |  |  |  |
| Existing Land Use:                                                                                                               | Proposed Land Use:             |  |  |  |  |
| Vacant                                                                                                                           | Residential                    |  |  |  |  |

### **STAFF SUMMARY**

Prepared By: Jamie Mendoza Kanburoglu, Long Range Planner

This property is in a residential area in the northern region of the county. It is heavily surrounded by residential lots with a few general commercial zoned lots to the west and southwest. The 2022 orthophoto collection shows a mix of single and double wide manufactured housing in the area as well as some site-built homes. This parcel was created through the minor subdivision process back in April of this year. The lot is surrounded by a larger parcel that is owned by the applicant. The applicant did not want to rezone the entire parcel and intends to keep the larger parcel as a working farm. The applicant has secured a well and the builder has stated that he has a septic permit from the Health Department. Staff finds that the request is consistent with the vision of the Comprehensive Land Use Plan as it will keep the subject parcel rural in nature which is the future land use designation for this area. The proposed use also meets the goals of the Rural Gaston area as well as the rezoning would continue preservation of open space and maintaining the rural "feel" of the community.