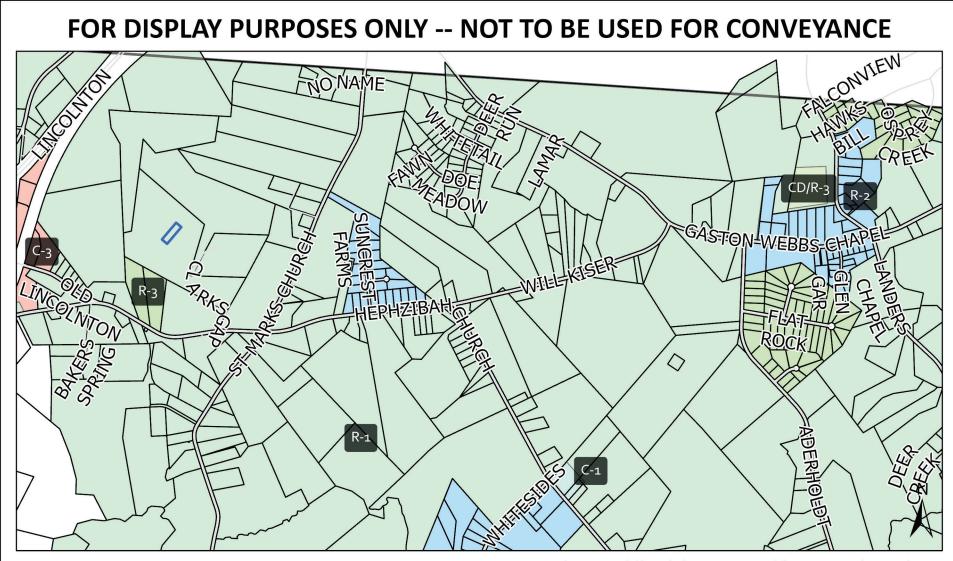

### **STAFF SUMMARY**

Prepared By: Jamie Mendoza Kanburoglu, Long Range Planner

This property is in a residential area in the northern region of the county. It is heavily surrounded by residential lots with a few general commercial zoned lots to the west and southwest. The 2022 orthophoto collection shows a mix of single and double wide manufactured housing in the area as well as some site-built homes. This parcel was created through the minor subdivision process back in April of this year. The lot is surrounded by a larger parcel that is owned by the applicant. The applicant did not want to rezone the entire parcel and intends to keep the larger parcel as a working farm. The applicant has secured a well and the builder has stated that he has a septic permit from the Health Department. Staff finds that the request is consistent with the vision of the Comprehensive Land Use Plan as it will keep the subject parcel rural in nature which is the future land use designation for this area. The proposed use also meets the goals of the Rural Gaston area as well as the rezoning would continue preservation of open space and maintaining the rural "feel" of the community.

#### Water/Sewer Provider:

Private well / private septic

Road Maintenance:

Clarks Gap is a private easement

### Area 1: Rural Gaston / Northwest Gaston

Key issues for citizens in this area include: preservation of open space, road improvements and better connectivity to other areas of the County and throughout the region, increased job opportunities, preservation of agriculture and maintaining the rural "feel" of the community, repurposing vacant buildings and facilities for new economic opportunities, and steering development towards existing infrastructure

Comprehensive Plan future Land Use: Rural

Rural areas are characterized as having plenty of open space with farmstead style housing and plenty of open space and agribusiness. Residential homes are located on large lots and are set back from the roads they front upon. This is the default designation for the County.