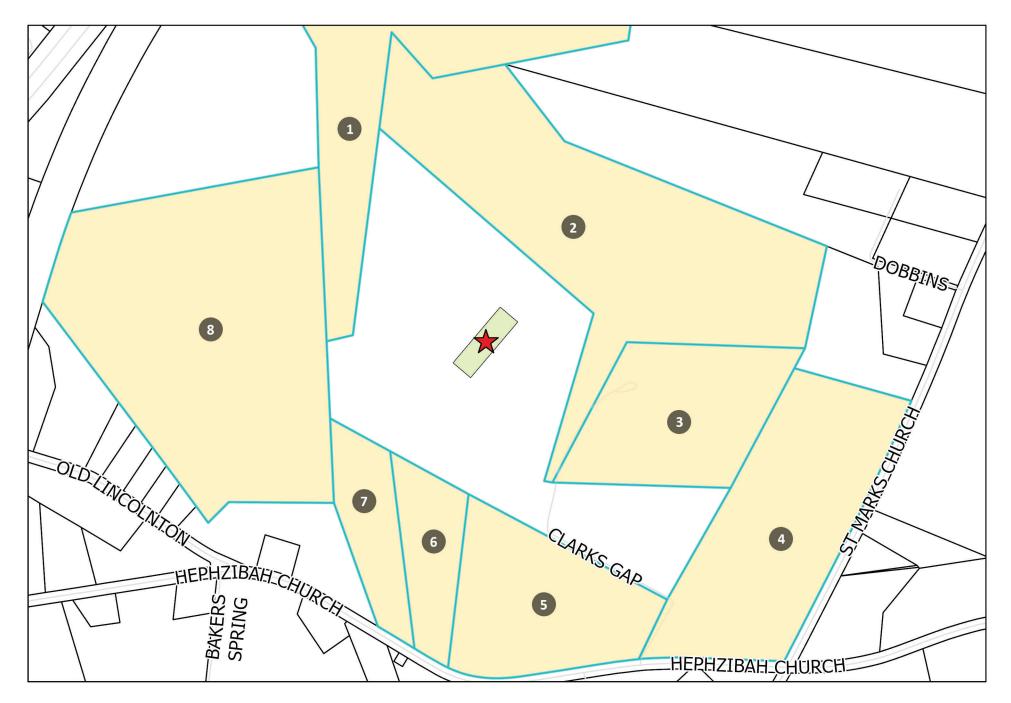

### **STAFF SUMMARY**

Prepared By: Jamie Mendoza Kanburoglu, Long Range Planner

This property is in a residential area in the northern region of the county. It is heavily surrounded by residential lots with a few general commercial zoned lots to the west and southwest. The 2022 orthophoto collection shows a mix of single and double wide manufactured housing in the area as well as some site-built homes. This parcel was created through the minor subdivision process back in April of this year. The lot is surrounded by a larger parcel that is owned by the applicant. The applicant did not want to rezone the entire parcel and intends to keep the larger parcel as a working farm. The applicant has secured a well and the builder has stated that he has a septic permit from the Health Department. Staff finds that the request is consistent with the vision of the Comprehensive Land Use Plan as it will keep the subject parcel rural in nature which is the future land use designation for this area. The proposed use also meets the goals of the Rural Gaston area as well as the rezoning would continue preservation of open space and maintaining the rural "feel" of the community.

#### Water/Sewer Provider:

Private well / private septic

Road Maintenance:

Clarks Gap is a private easement