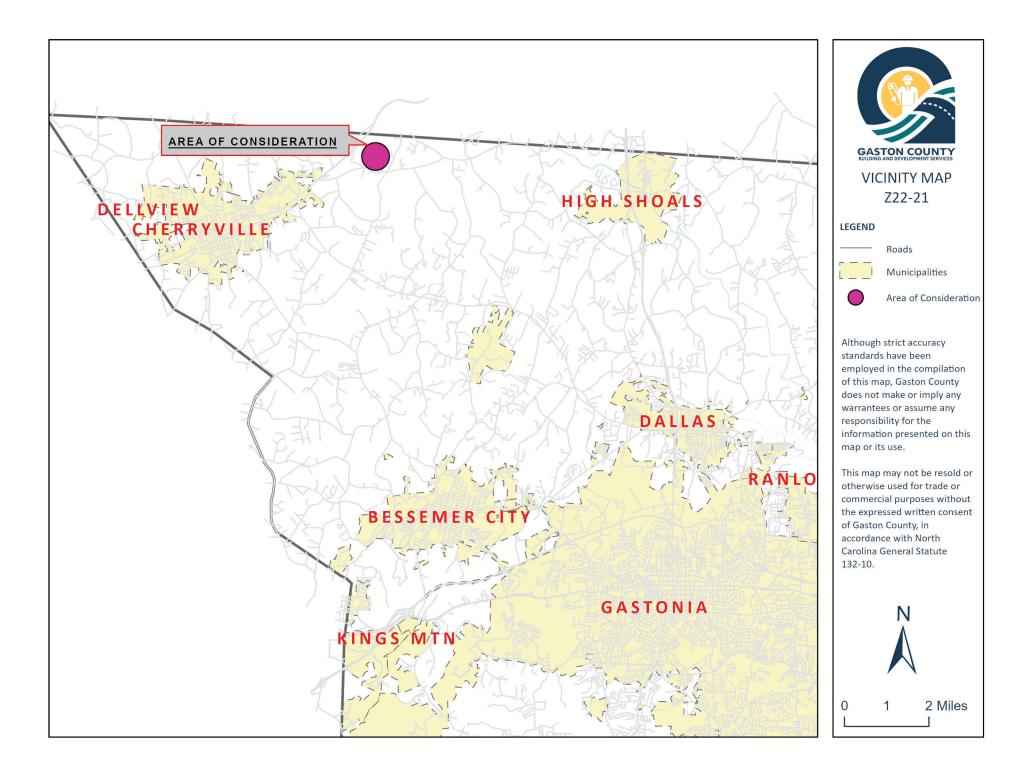

### **STAFF SUMMARY**

Prepared By: Jamie Mendoza Kanburoglu, Long Range Planner

This property is in a residential area in the northern region of the county. It is heavily surrounded by residential lots with a few general commercial zoned lots to the west and southwest. The 2022 orthophoto collection shows a mix of single and double wide manufactured housing in the area as well as some site-built homes. This parcel was created through the minor subdivision process back in April of this year. The lot is surrounded by a larger parcel that is owned by the applicant. The applicant did not want to rezone the entire parcel and intends to keep the larger parcel as a working farm. The applicant has secured a well and the builder has stated that he has a septic permit from the Health Department. Staff finds that the request is consistent with the vision of the Comprehensive Land Use Plan as it will keep the subject parcel rural in nature which is the future land use designation for this area. The proposed use also meets the goals of the Rural Gaston area as well as the rezoning would continue preservation of open space and maintaining the rural "feel" of the community.