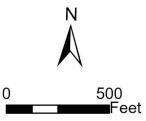

# STAFF REPORT

| APPLICATION SUMMARY                                                                                                              |                                |  |  |  |  |
|----------------------------------------------------------------------------------------------------------------------------------|--------------------------------|--|--|--|--|
| Request:                                                                                                                         |                                |  |  |  |  |
| To rezone the property from the (R-1) Single Family Limited Zoning District to the (R-2) Single Family Moderate Zoning District. |                                |  |  |  |  |
| Applicant(s): Property Owner(s):                                                                                                 |                                |  |  |  |  |
| Federico Pinto                                                                                                                   | Federico Pinto and Kevin Pinto |  |  |  |  |
| Parcel Identification (PID):                                                                                                     | Property Location:             |  |  |  |  |
| 307281                                                                                                                           | 164 Clarks Gap, Crouse         |  |  |  |  |
| Total Property Acreage:                                                                                                          | Acreage for Map Change:        |  |  |  |  |
| 1 acre                                                                                                                           | 1 acre                         |  |  |  |  |
| Current Zoning:                                                                                                                  | Proposed Zoning:               |  |  |  |  |
| (R-1) Single Family Limited                                                                                                      | (R-2) Single Family Moderate   |  |  |  |  |
| Existing Land Use:                                                                                                               | Proposed Land Use:             |  |  |  |  |
| Vacant                                                                                                                           | Residential                    |  |  |  |  |

### **STAFF SUMMARY**

Prepared By: Jamie Mendoza Kanburoglu, Long Range Planner

This property is in a residential area in the northern region of the county. It is heavily surrounded by residential lots with a few general commercial zoned lots to the west and southwest. The 2022 orthophoto collection shows a mix of single and double wide manufactured housing in the area as well as some site-built homes. This parcel was created through the minor subdivision process back in April of this year. The lot is surrounded by a larger parcel that is owned by the applicant. The applicant did not want to rezone the entire parcel and intends to keep the larger parcel as a working farm. The applicant has secured a well and the builder has stated that he has a septic permit from the Health Department. Staff finds that the request is consistent with the vision of the Comprehensive Land Use Plan as it will keep the subject parcel rural in nature which is the future land use designation for this area. The proposed use also meets the goals of the Rural Gaston area as well as the rezoning would continue preservation of open space and maintaining the rural "feel" of the community.