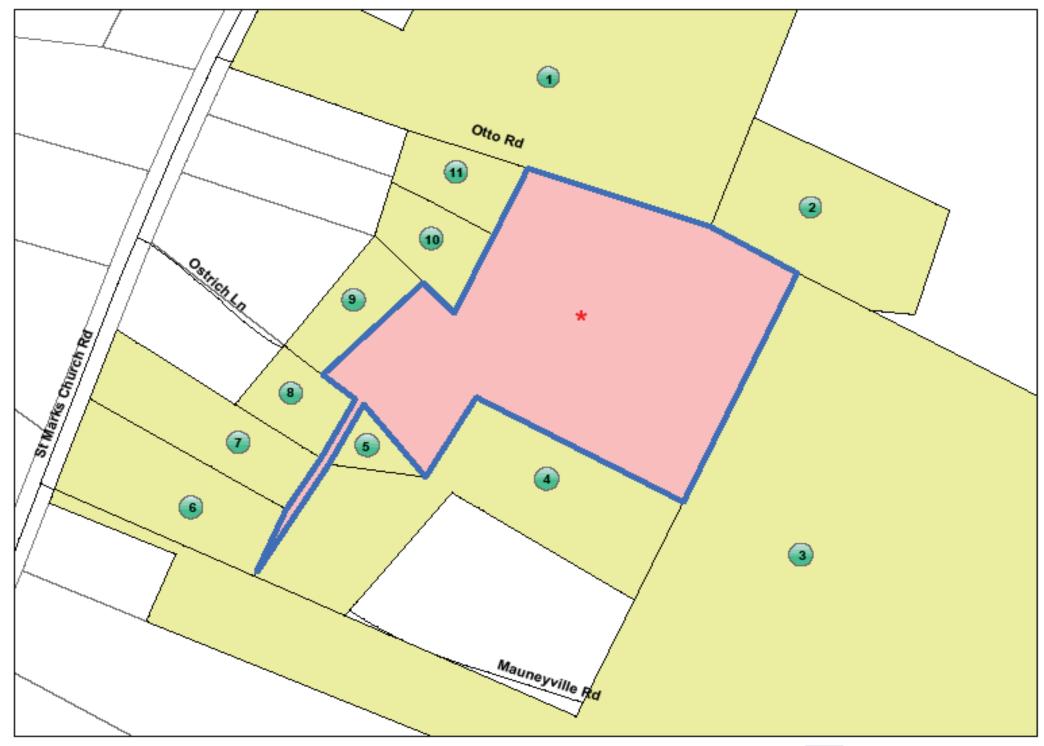

Map Date: 06/30/22

Z22-19 Subject and Adjacent Properties Map

## **Z22-19 OWNER & ADJACENT PROPERTY OWNER LISTING**

| NO: | PARCEL | OWNER NAME              | OWNER NAME 2           | ADDRESS                      | CITY        | STATE | <u>ZIP</u> |
|-----|--------|-------------------------|------------------------|------------------------------|-------------|-------|------------|
|     | 221906 | MAUNEY KEVIN MELTON     | MAUNEY BRITTANY ALLEN  | 830 OLD LINCOLNTON CROUSE RD | LINCOLNTON  | NC    | 28092      |
| 1   | 159657 | HOWELL BARBARA C        |                        | 1102 ST MARKS CHURCH RD      | CHERRYVILLE | NC    | 28021      |
| 2   | 160639 | PARKER JAMES H JR       |                        | 165 OTTO ROAD                | CHERRYVILLE | NC    | 28021      |
| 3   | 160640 | GASTON LAND COMPANY LLC |                        | 32 N MAIN ST STE 100         | BELMONT     | NC    | 28012      |
| 4   | 199274 | MAUNEY BILLY MELTON     | MAUNEY ELIZABETH W     | 531 MAUNEYVILLE RD           | CHERRYVILLE | NC    | 28021      |
| 5   | 221907 | MAUNEY BILLY MELTON     | MAUNEY ELIZABETH W     | 531 MAUNEYVILLE RD           | CHERRYVILLE | NC    | 28021      |
| 6   | 160637 | MORGAN DAVID J          | LEDFORD TERRI MICHELLE | 515 MAUNEYVILLE RD           | CHERRYVILLE | NC    | 28021      |
| 7   | 207080 | MORGAN DAVID J          | LEDFORD TERRI MICHELLE | 515 MAUNEYVILLE RD           | CHERRYVILLE | NC    | 28021      |
| 8   | 207081 | HOWE BECKIE M           |                        | 125 OSTRICH LN               | CHERRYVILLE | NC    | 28021      |
| 9   | 160635 | HOWE BECKIE M           |                        | 125 OSTRICH LN               | CHERRYVILLE | NC    | 28021      |
| 10  | 215900 | MAUNEY RANDALL SCOTT    |                        | 113 OSTRICH LN               | CHERRYVILLE | NC    | 28021      |
| 11  | 215901 | BROWN CHRISTIAN         |                        | 2725 LITTLE RIVER CT         | LINCOLNTON  | NC    | 28092      |