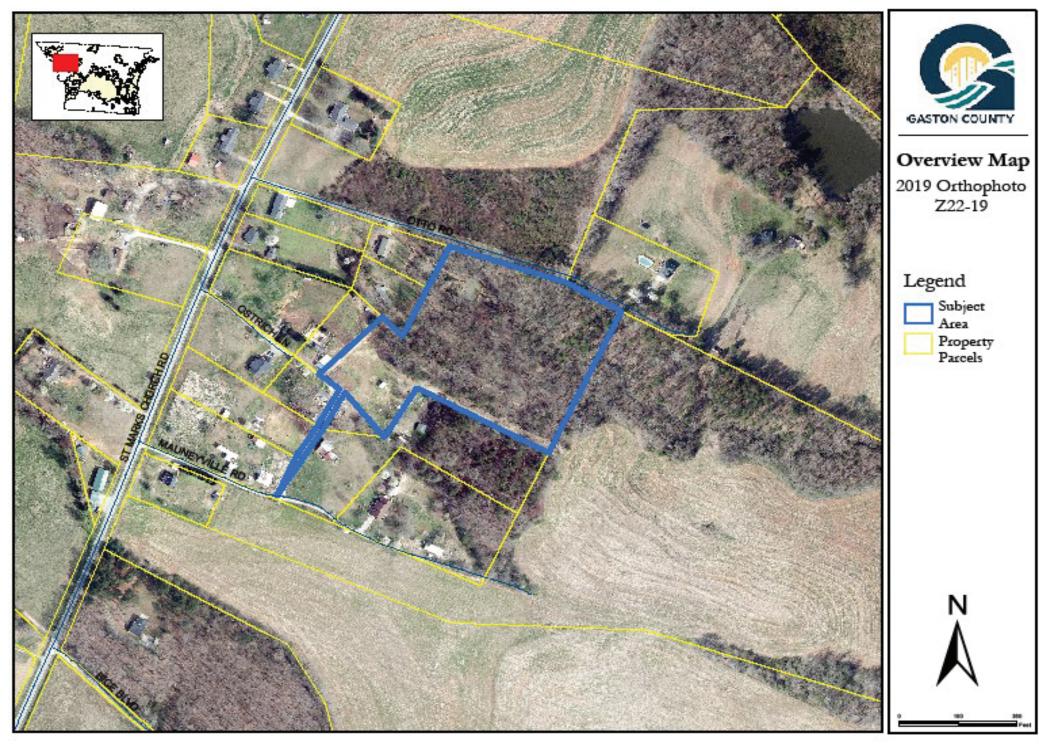

## Z22-19 GENERAL REZONING REQUEST

**Applicant:** Kevin Melton Mauney

Owner(s): Kevin & Brittany Mauney

Parcel: 221906

Location: 523 Mauneyville Rd., (Cherryville)

**Request:** Rezone from the (R-1) Single Family Limited Zoning District to the (R-2)

Single Family Moderate Zoning District











Zoning Map Z22-19





(R-1) Single Family Limited





ZONING REVIEW MAP

0 150300 600 900 1,200 Feet



R-1 Single Family Limited R-2 Single Family Moderate Request: (R-1) to (R-2)

Map Date: 06/30/22



Z22-19 Subject and Adjacent Properties Map

## **Z22-19 OWNER & ADJACENT PROPERTY OWNER LISTING**

| NO: | PARCEL | OWNER NAME              | OWNER NAME 2           | ADDRESS                      | CITY        | STATE | <u>ZIP</u> |
|-----|--------|-------------------------|------------------------|------------------------------|-------------|-------|------------|
|     | 221906 | MAUNEY KEVIN MELTON     | MAUNEY BRITTANY ALLEN  | 830 OLD LINCOLNTON CROUSE RD | LINCOLNTON  | NC    | 28092      |
| 1   | 159657 | HOWELL BARBARA C        |                        | 1102 ST MARKS CHURC