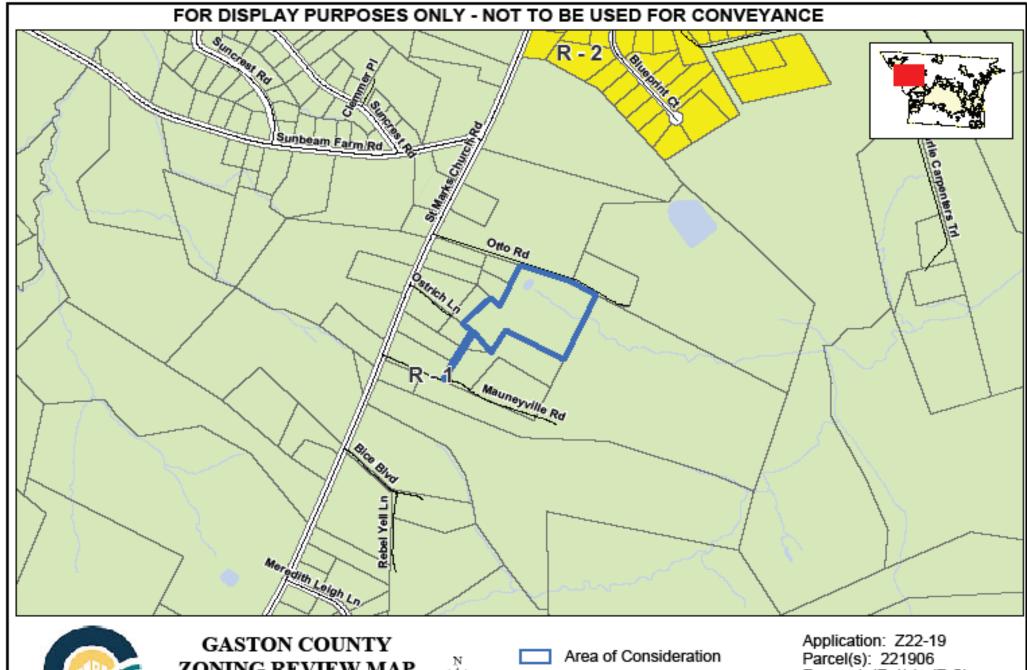

## Z22-19 GENERAL REZONING REQUEST

**Applicant:** Kevin Melton Mauney

Owner(s): Kevin & Brittany Mauney

Parcel: 221906

Location: 523 Mauneyville Rd., (Cherryville)

**Request:** Rezone from the (R-1) Single Family Limited Zoning District to the (R-2)

Single Family Moderate Zoning District

Zoning Map Z22-19

(R-1) Single Family Limited

ZONING REVIEW MAP

0 150300 600 900 1,200 Feet

R-1 Single Family Limited R-2 Single Family Moderate Request: (R-1) to (R-2)

Map Date: 06/30/22

Z22-19 Subject and Adjacent Properties Map