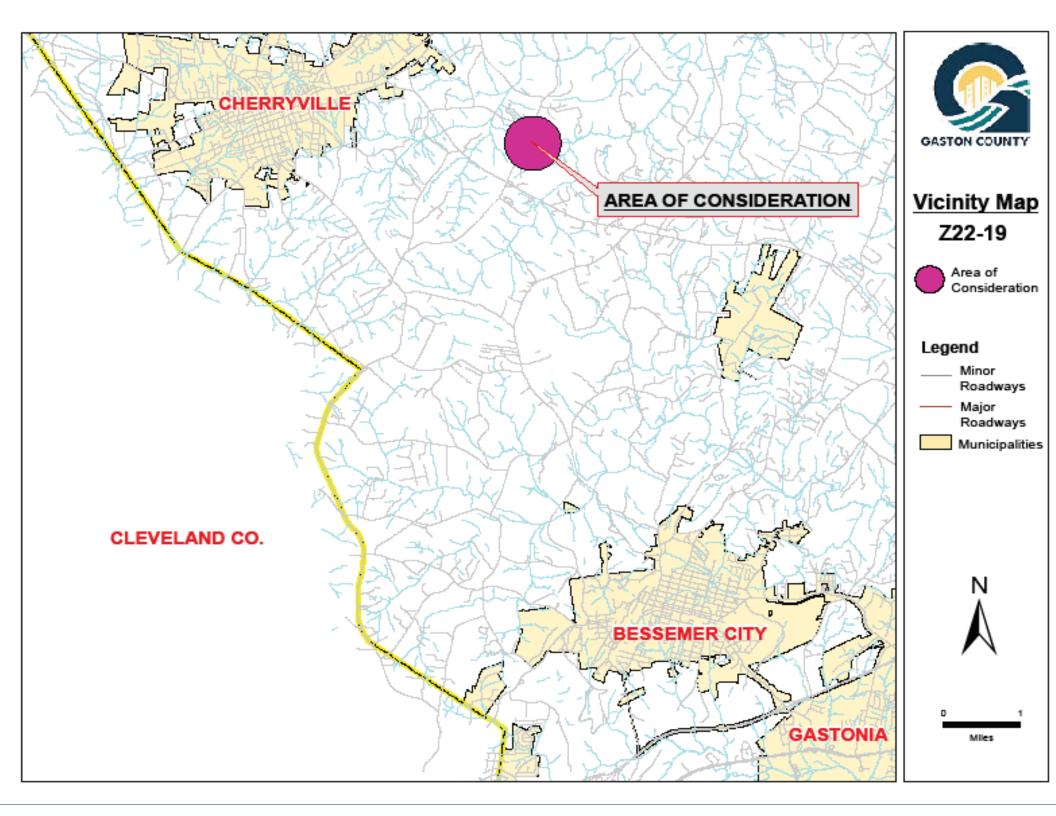

## Z22-19 GENERAL REZONING REQUEST

**Applicant:** Kevin Melton Mauney

Owner(s): Kevin & Brittany Mauney

Parcel: 221906

Location: 523 Mauneyville Rd., (Cherryville)

**Request:** Rezone from the (R-1) Single Family Limited Zoning District to the (R-2)