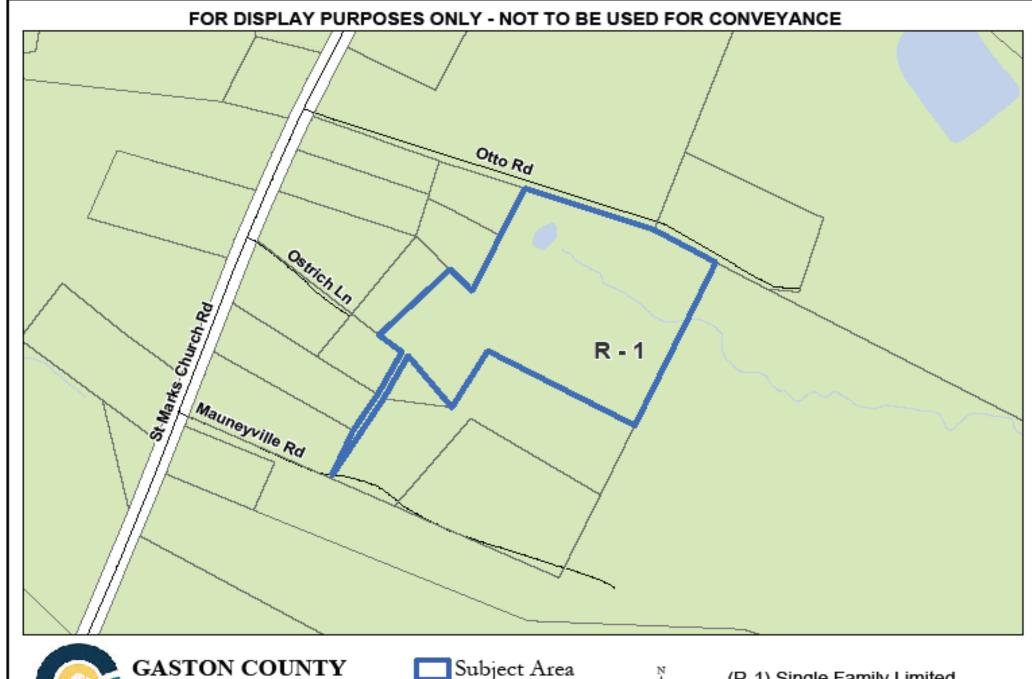

Single Family Moderate Zoning District

Zoning Map Z22-19

(R-1) Single Family Limited

ZONING REVIEW MAP

0 150300 600 900 1,200 Feet

R-1 Single Family Limited R-2 Single Family Moderate Request: (R-1) to (R-2)