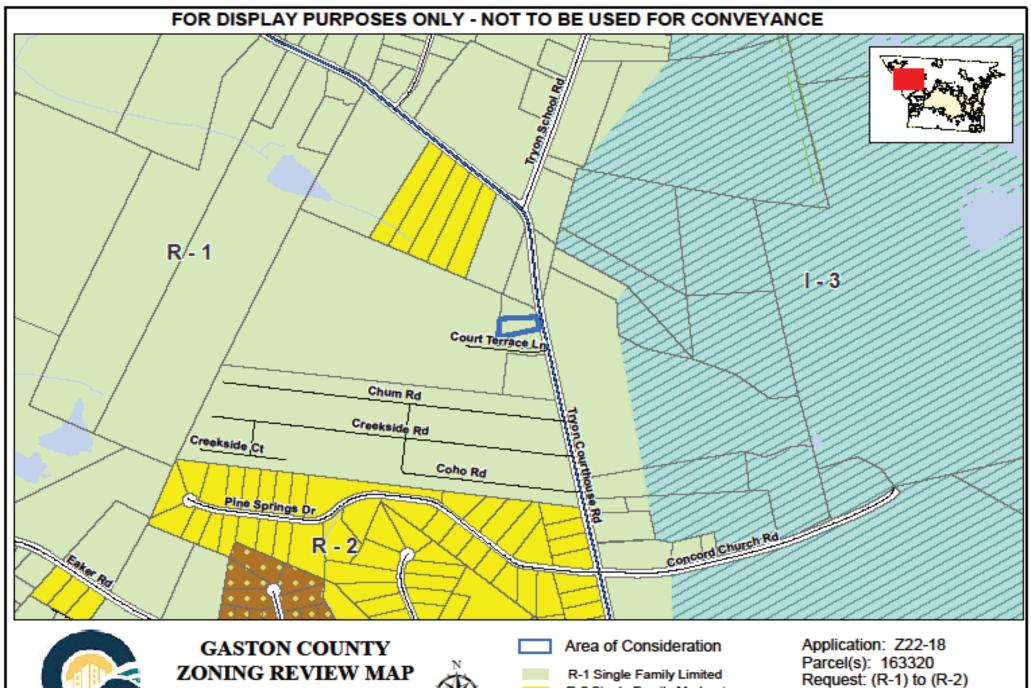

## Z22-18 GENERAL REZONING REQUEST

**Applicant:** Jose Eliud Quintanilla

Owner(s): Jose Quintanilla Campos

Parcel: 163320

**Location:** 2551 Tryon Courthouse Rd. (Bessemer City)

Request: Rezone from the (R-1) Single Family Limited Zoning District to the (R-2)

Single Family Moderate Zoning District