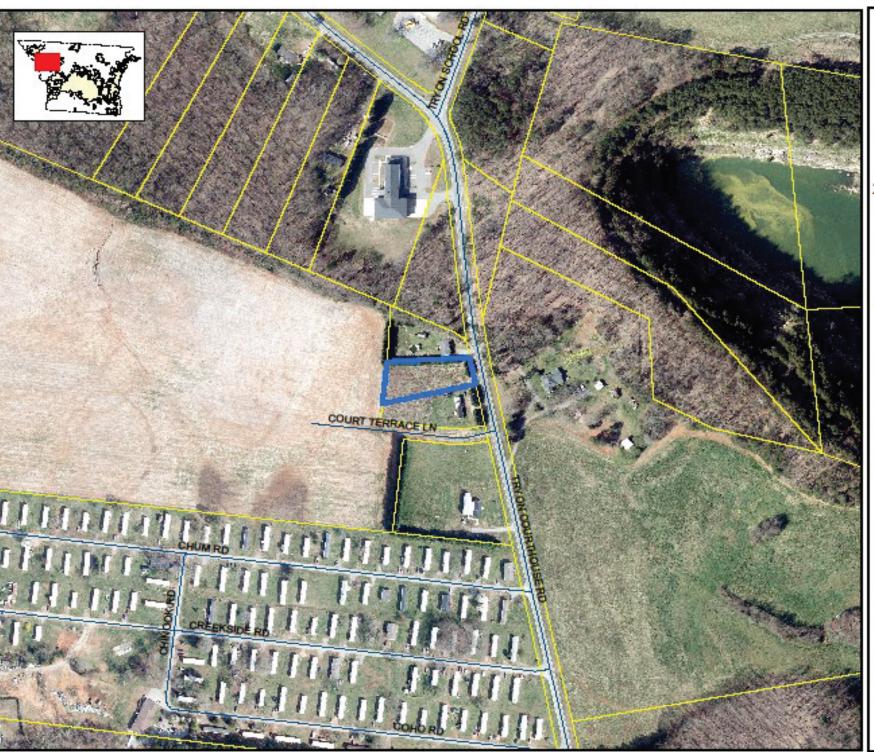

## Z22-18 GENERAL REZONING REQUEST

**Applicant:** Jose Eliud Quintanilla

Owner(s): Jose Quintanilla Campos

Parcel: 163320

**Location:** 2551 Tryon Courthouse Rd. (Bessemer City)

Request: Rezone from the (R-1) Single Family Limited Zoning District to the (R-2)

Single Family Moderate Zoning District









## Overview Map

2019 Orthophoto Z22-18

## Legend













GASTON COUNTY



Map Date: 06/30/22



## **Z22-18 OWNER & ADJACENT PROPERTY OWNER LISTING**

| NO: | PARCEL | OWNER NAME               | OWNER NAME 2          | ADDRESS                  | CITY          | STATE | ZIP   |
|-----|--------|--------------------------|-----------------------|--------------------------|---------------|-------|-------|
|     | 163320 | CAMPOS JOSE QUINTANILLA  |                       | 2545 TRYON COURTHOUSE RD | BESSEMER CITY | NC    | 28016 |
|     |        | QUINTANILLA JOSE ELIUD   |                       | 8505 STONEMAN PL         | CHARLOTTE     | NC    | 28017 |
| 1   | 163318 | YARBRO ROBERT LESLIE     | YARBRO LISA C         | 110 PLAINSVIEW CHURCH RD | LAWNDALE      | NC    | 28090 |
| 2