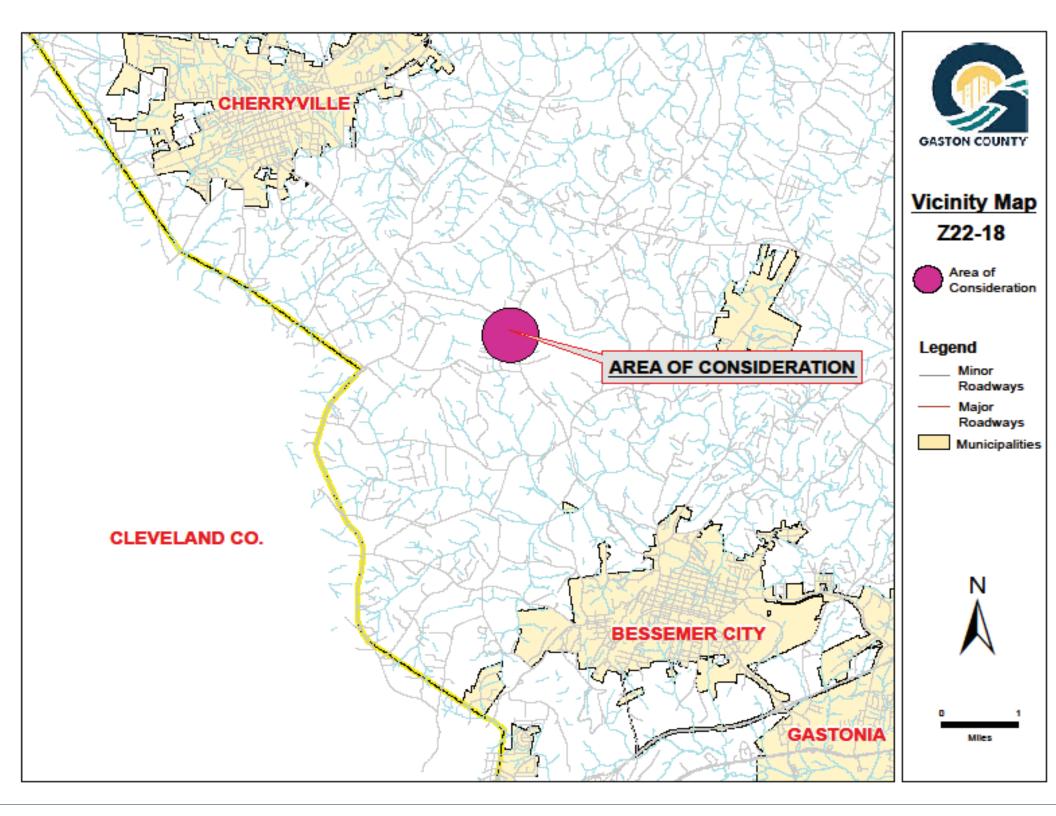

## Z22-18 GENERAL REZONING REQUEST

**Applicant:** Jose Eliud Quintanilla

Owner(s): Jose Quintanilla Campos

Parcel: 163320

**Location:** 2551 Tryon Courthouse Rd. (Bessemer City)

Request: Rezone from the (R-1) Single Family Limited Zoning District to the (R-2)