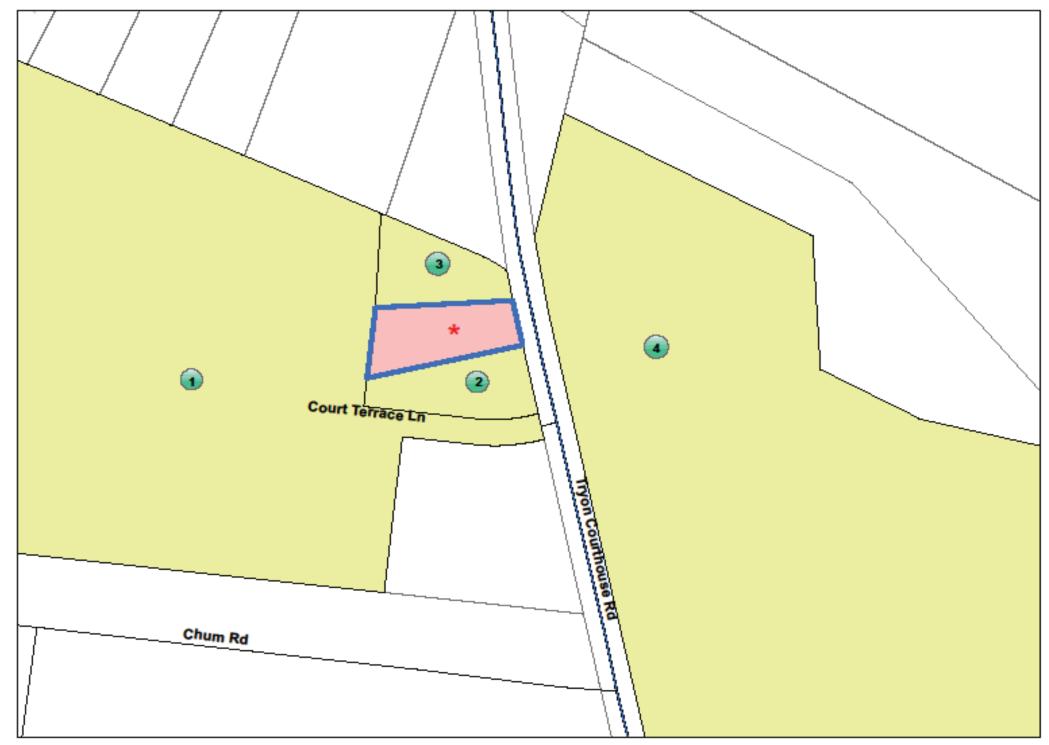

## Overview Map

2019 Orthophoto Z22-18

## Legend

GASTON COUNTY

Map Date: 06/30/22

## **Z22-18 OWNER & ADJACENT PROPERTY OWNER LISTING**

| NO: | PARCEL | OWNER NAME               | OWNER NAME 2          | ADDRESS                  | CITY          | STATE | ZIP   |
|-----|--------|--------------------------|-----------------------|--------------------------|---------------|-------|-------|
|     | 163320 | CAMPOS JOSE QUINTANILLA  |                       | 2545 TRYON COURTHOUSE RD | BESSEMER CITY | NC    | 28016 |
|     |        | QUINTANILLA JOSE ELIUD   |                       | 8505 STONEMAN PL         | CHARLOTTE     | NC    | 28017 |
| 1   | 163318 | YARBRO ROBERT LESLIE     | YARBRO LISA C         | 110 PLAINSVIEW CHURCH RD | LAWNDALE      | NC    | 28090 |
| 2   | 163321 | ALVARDO GUADALUPE FLORES | QUINTANILLA GUADALUPE | 2545 TRYON COURTHOUSE RD | BESSEMER CITY | NC    | 28016 |
| 3   | 163319 | CASAS ISRAEL MONDRAGON   |                       | 5323 SKYCREST DR         | CHARLOTTE     | NC    | 28269 |
| 4   | 163325 | EAKER WALTER RICHARD     |                       | 108 SUSSEX ST            | CHERRYVILLE   | NC    | 28012 |