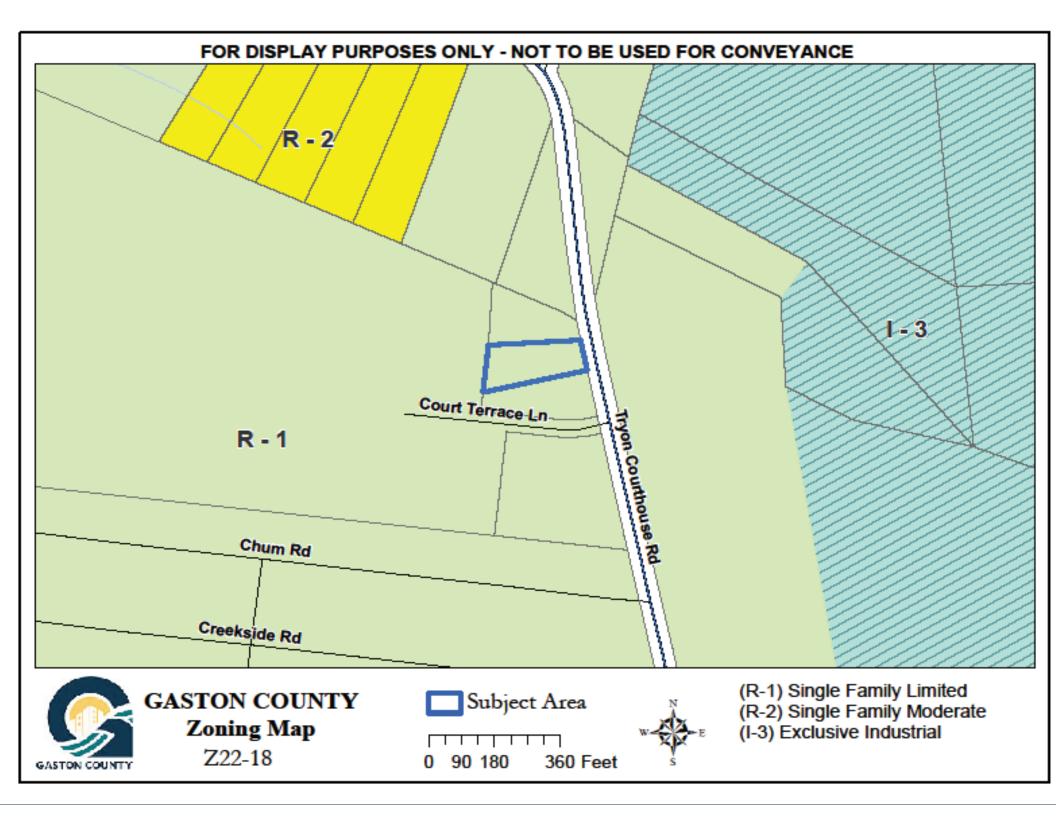

## Z22-18 GENERAL REZONING REQUEST

**Applicant:** Jose Eliud Quintanilla

Owner(s): Jose Quintanilla Campos

Parcel: 163320

**Location:** 2551 Tryon Courthouse Rd. (Bessemer City)

Request: Rezone from the (R-1) Single Family Limited Zoning District to the (R-2)

Single Family Moderate Zoning District