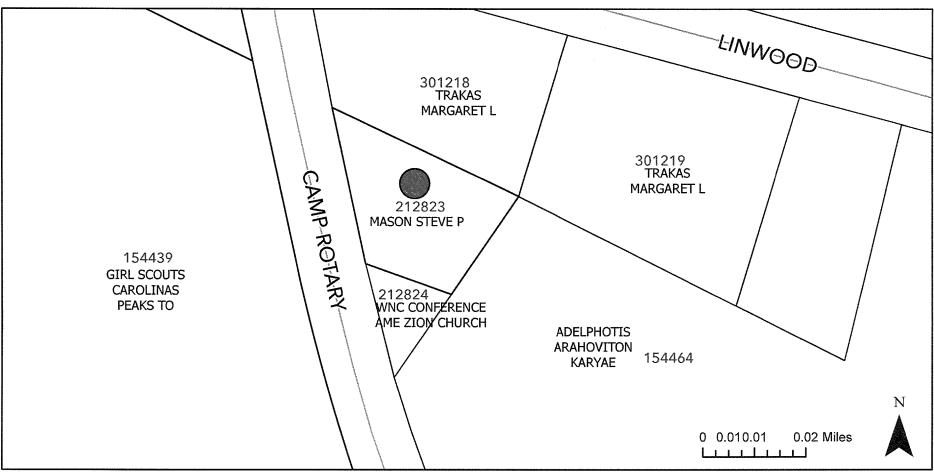

- TITLE: ZONING MAP CHANGE: REZ-24-11-18-00199, WILLIAM LEITON (APPLICANT); PROPERTY PARCEL: 212823, LOCATED AT 111 CAMP ROTARY RD., GASTONIA, NC, REZONE FROM THE (R-1) SINGLE FAMILY LIMITED ZONING DISTRICT WITH (US) URBAN STANDARD OVERLAY TO THE (C-1) LIGHT COMMERCIAL ZONING DISTRICT WITH (US) URBAN STANDARDS OVERLAY
- WHEREAS, a County Zoning Ordinance was adopted on April 24, 2008, and a public hearing was held on January 28, 2025, by the County Commission, to take citizen comments into a map change application, as follows:

| Tax Parcel Number(s): | 212823                                                           |
|-----------------------|------------------------------------------------------------------|
| Applicant(s):         | William Leiton                                                   |
| Owner(s):             | Steve and Maria Mason                                            |
| Property Location:    | 111 Camp Rotary Rd., Gastonia                                    |
| Request:              | Rezone from the (R-1) Single Family Limited Zoning District with |
|                       | (US) Urban Standards Overlay to the (C-1) Light Commercial       |
|                       | Zoning District with (US) Urban Standards Overlay                |

## GASTON COUNTY REZONING APPLICATION (REZ-24-11-18-00199) STAFF REPORT

| APPLICATION SUMMARY                                                                                                   |                                                          |
|-----------------------------------------------------------------------------------------------------------------------|----------------------------------------------------------|
| Request:                                                                                                              |                                                          |
| To rezone the property from the (R-1) Single Family Limited (C-1) Light Commercial with (US) Urban Standards overlay. |                                                          |
| Applicant(s):                                                                                                         | Property Owner(s):                                       |
| William Fabricio Leiton-Ramos                                                                                         | Steve P and Maria Mason                                  |
| Parcel Identification (PID):                                                                                          | Property Location:                                       |
| 212823                                                                                                                | 111 Camp Rotary Road, Gastonia                           |
| Total Property Acreage:                                                                                               | Acreage for Map Change:                                  |
| 0.30 acres                                                                                                            | 0.30 acres                                               |
| Current Zoning:                                                                                                       | Proposed Zoning:                                         |
| (R-1) Single-Family Limited with (US) Urban Standards                                                                 | (C-1) Light Commercial with (US) Urban Standards overlay |
| overlay                                                                                                               |                                                          |
| Existing Land Use:                                                                                                    | Proposed Land Use:                                       |
| Church/School                                                                                                         | Convenience Store                                        |

### Prepared By: Peyton Wiggins, Planner II

This property is in a residential area in the southwest region of the county. The location is primarily residential in nature, with different housing types and styles included, with various commercial pockets throughout. The subject parcel is directly adjacent to the city limits of Gastonia. There are a variety of uses within this immediate vicinity including a camp, a warehouse, Crowders Mountain State Park, and many residential homes. Gaston County Tax Records list this property currently as a church/school use.