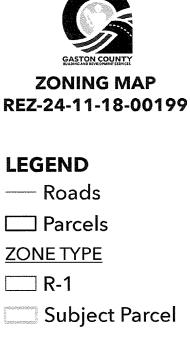

## GASTON COUNTY REZONING APPLICATION (REZ-24-11-18-00199) STAFF REPORT

| APPLICATION SUMMARY                                                                                                   |                                                          |
|-----------------------------------------------------------------------------------------------------------------------|----------------------------------------------------------|
| Request:                                                                                                              |                                                          |
| To rezone the property from the (R-1) Single Family Limited (C-1) Light Commercial with (US) Urban Standards overlay. |                                                          |
| Applicant(s):                                                                                                         | Property Owner(s):                                       |
| William Fabricio Leiton-Ramos                                                                                         | Steve P and Maria Mason                                  |
| Parcel Identification (PID):                                                                                          | Property Location:                                       |
| 212823                                                                                                                | 111 Camp Rotary Road, Gastonia                           |
| Total Property Acreage:                                                                                               | Acreage for Map Change:                                  |
| 0.30 acres                                                                                                            | 0.30 acres                                               |
| Current Zoning:                                                                                                       | Proposed Zoning:                                         |
| (R-1) Single-Family Limited with (US) Urban Standards                                                                 | (C-1) Light Commercial with (US) Urban Standards overlay |
| overlay                                                                                                               |                                                          |
| Existing Land Use:                                                                                                    | Proposed Land Use:                                       |
| Church/School                                                                                                         | Convenience Store                                        |

If approved, any uses allowed in the (C-1) Light Commercial Zoning District would be permitted in accordance with standards and regulations as adopted in the Gaston County Unified Development Ordinance (UDO).