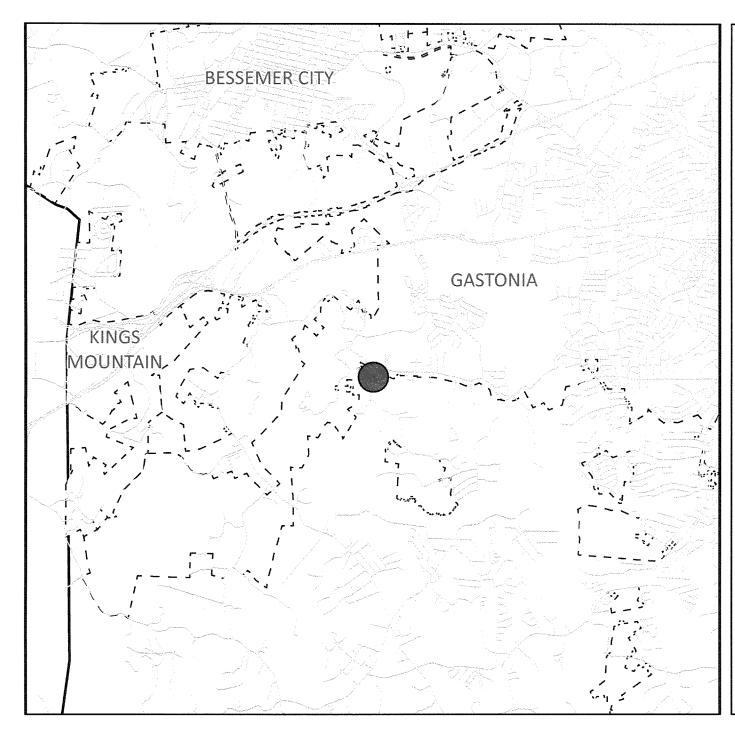

| Tax Parcel Number(s): | 212823                                                           |
|-----------------------|------------------------------------------------------------------|
| Applicant(s):         | William Leiton                                                   |
| Owner(s):             | Steve and Maria Mason                                            |
| Property Location:    | 111 Camp Rotary Rd., Gastonia                                    |
| Request:              | Rezone from the (R-1) Single Family Limited Zoning District with |
|                       | (US) Urban Standards Overlay to the (C-1) Light Commercial       |
|                       | Zoning District with (US) Urban Standards Overlay                |

## GASTON COUNTY REZONING APPLICATION (REZ-24-11-18-00199) STAFF REPORT

| APPLICATION SUMMARY                                                                                                   |                                                          |
|-----------------------------------------------------------------------------------------------------------------------|----------------------------------------------------------|
| Request:                                                                                                              |                                                          |
| To rezone the property from the (R-1) Single Family Limited (C-1) Light Commercial with (US) Urban Standards overlay. |                                                          |
| Applicant(s):                                                                                                         | Property Owner(s):                                       |
| William Fabricio Leiton-Ramos                                                                                         | Steve P and Maria Mason                                  |
| Parcel Identification (PID):                                                                                          | Property Location:                                       |
| 212823                                                                                                                | 111 Camp Rotary Road, Gastonia                           |
| Total Property Acreage:                                                                                               | Acreage for Map Change:                                  |
| 0.30 acres                                                                                                            | 0.30 acres                                               |
| Current Zoning:                                                                                                       | Proposed Zoning:                                         |
| (R-1) Single-Family Limited with (US) Urban Standards                                                                 | (C-1) Light Commercial with (US) Urban Standards overlay |
| overlay                                                                                                               |                                                          |
| Existing Land Use:                                                                                                    | Proposed Land Use:                                       |
| Church/School                                                                                                         | Convenience Store                                        |