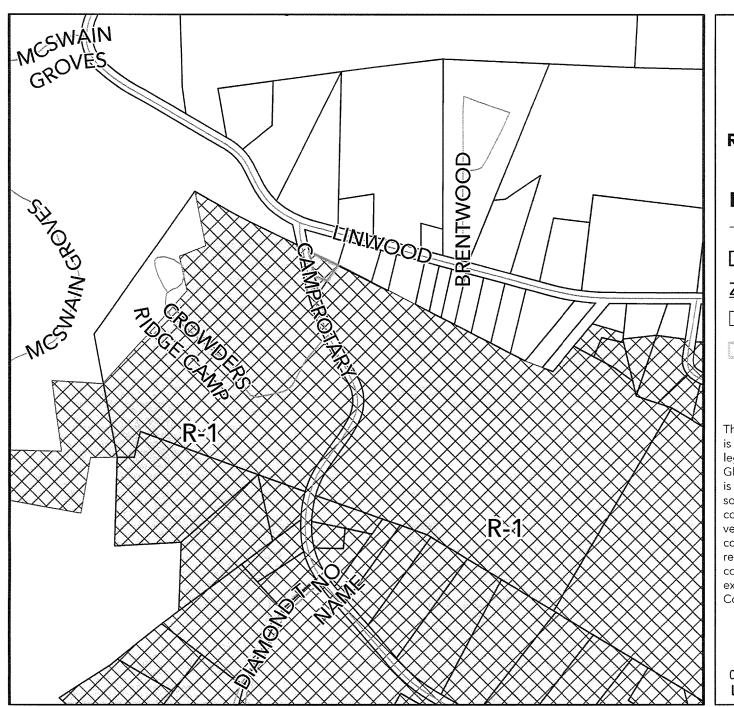

## GASTON COUNTY REZONING APPLICATION (REZ-24-11-18-00199) STAFF REPORT

| APPLICATION SUMMARY                                                                                                   |                                                          |
|-----------------------------------------------------------------------------------------------------------------------|----------------------------------------------------------|
| Request:                                                                                                              |                                                          |
| To rezone the property from the (R-1) Single Family Limited (C-1) Light Commercial with (US) Urban Standards overlay. |                                                          |
| Applicant(s):                                                                                                         | Property Owner(s):                                       |
| William Fabricio Leiton-Ramos                                                                                         | Steve P and Maria Mason                                  |
| Parcel Identification (PID):                                                                                          | Property Location:                                       |
| 212823                                                                                                                | 111 Camp Rotary Road, Gastonia                           |
| Total Property Acreage:                                                                                               | Acreage for Map Change:                                  |
| 0.30 acres                                                                                                            | 0.30 acres                                               |
| Current Zoning:                                                                                                       | Proposed Zoning:                                         |
| (R-1) Single-Family Limited with (US) Urban Standards                                                                 | (C-1) Light Commercial with (US) Urban Standards overlay |
| overlay                                                                                                               |                                                          |
| Existing Land Use:                                                                                                    | Proposed Land Use:                                       |
| Church/School                                                                                                         | Convenience Store                                        |

### Prepared By: Peyton Wiggins, Planner II

This property is in a residential area in the southwest region of the county. The location is primarily residential in nature, with different housing types and styles included, with various commercial pockets throughout. The subject parcel is directly adjacent to the city limits of Gastonia. There are a variety of uses within this immediate vicinity including a camp, a warehouse, Crowders Mountain State Park, and many residential homes. Gaston County Tax Records list this property currently as a church/school use.

The site is located at 111 Camp Rotary Road, Gastonia, NC, 28052. PID# 212823. On behalf of the GCLMPO, I offer the following comments:

- 1. According to the 2020-2029 STIP, there are no funded transportation improvement projects in the immediate vicinity of this site.
- 2. Neither the GCLMPO 2050 Highway MTP nor Highway CTP include any proposed improvements to any streets adjacent to the subject property.
- 3. The CTP shows recommended bicycle facilities improvements along Camp Rotary Rd. These improvements are unfunded at this time. The existing right-of-way along Camp Rotary Road is 60 ft.
- 4. CTP projects shown as "Needs Improvement" or "Recommended" could become a funded project in the future, part of a development project, or may never become a funded project.
- 5. Please note that for any site plan that requires a driveway permit on an NCDOT roadway, or is adjacent to NCDOT roadways, the property owner/developer should work with NCDOT on any required driveway permits or any TIA requirements.