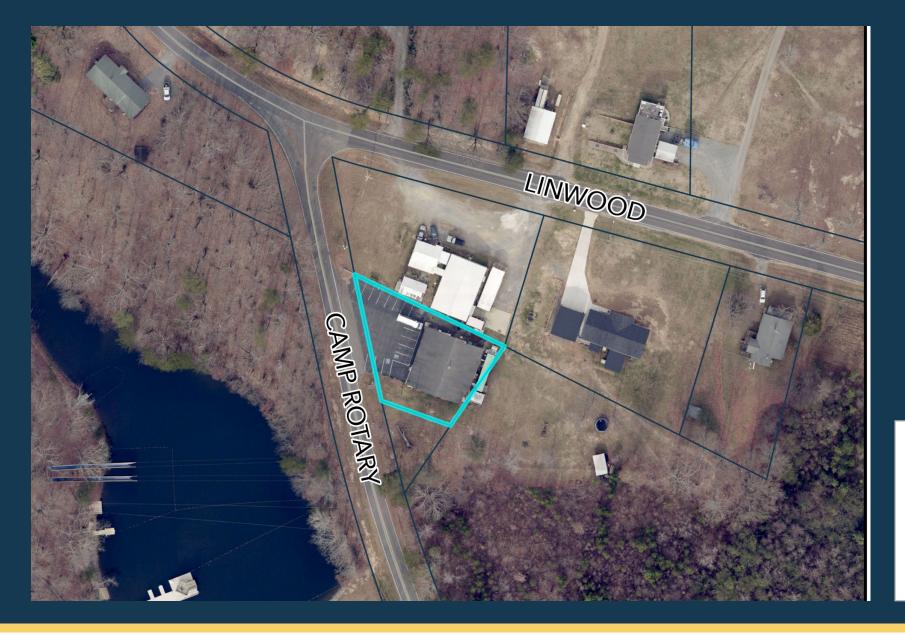

# REZ-24-11-18-00199 General Rezoning

**Applicant:** William Leiton

**PID:** 212823

**Request:** Generally rezone from (R-1) with

(US) overlay to (C-1) with (US)

overlay



# **BESSEMER CITY GASTONIA** KINGS MOUNTAIN,

#### **VICINITY MAP**



---- Roads

Municipalities

Subject Property





#### **ORTHOPHOTO MAP**

Subject Parcel
Property Parcels







#### **SUBJECT & ADJACENT PARCELS**





#### PROPERTY OWNERS INFORMATION

| A | KPAR   | WHOLE_ADDRESS       | CURR_NAME1                     | CURR_NAME2        | CURR_ADDR1               | CURR_ADDR2       | CURR_CITY | CURR_STATE | CURR_ZIPCODE |
|---|--------|---------------------|--------------------------------|-------------------|--------------------------|------------------|-----------|------------|--------------|
|   | 212824 | NO ASSIGNED ADDRESS | WNC CONFERENCE AME ZION CHURCH |                   | C/O REV HENRY L HALL     | 2705 WYNEWOOD CT | GASTONIA  | NC         | 28056        |
|   | 154439 | 130 CAMP ROTARY RD  | GIRL SCOUTS CAROLINAS PEAKS TO |                   | 3826 S NEW HOPE RD STE 4 |