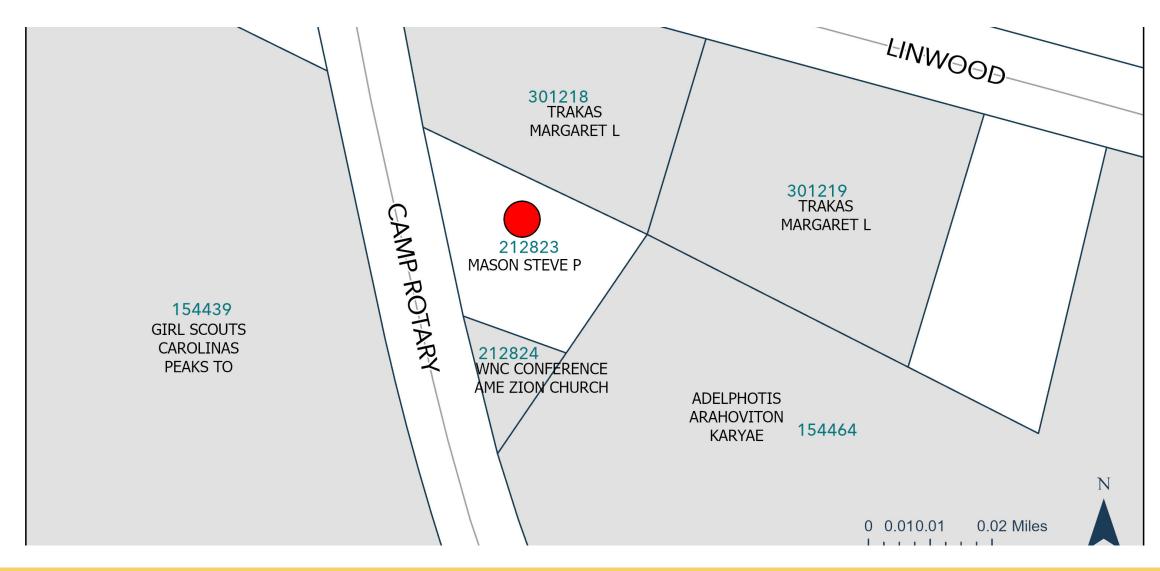

#### **SUBJECT & ADJACENT PARCELS**

#### PROPERTY OWNERS INFORMATION

| A | KPAR   | WHOLE_ADDRESS       | CURR_NAME1                     | CURR_NAME2        | CURR_ADDR1               | CURR_ADDR2       | CURR_CITY | CURR_STATE | CURR_ZIPCODE |
|---|--------|---------------------|--------------------------------|-------------------|--------------------------|------------------|-----------|------------|--------------|
|   | 212824 | NO ASSIGNED ADDRESS | WNC CONFERENCE AME ZION CHURCH |                   | C/O REV HENRY L HALL     | 2705 WYNEWOOD CT | GASTONIA  | NC         | 28056        |
|   | 154439 | 130 CAMP ROTARY RD  | GIRL SCOUTS CAROLINAS PEAKS TO |                   | 3826 S NEW HOPE RD STE 4 |                  | GASTONIA  | NC         | 28056        |
|   | 154464 | 4227 LINWOOD RD     | ADELPHOTIS ARAHOVITON KARYAE   |                   | C/O BESSIE VASTIS        | PO BOX 2509      | MATTHEWS  | NC         | 28106        |
|   | 301219 | 4427 LINWOOD RD     | TRAKAS GEORGE THEO             | TRAKAS MARGARET L | 4427 LINWOOD ROAD        |                  | GASTONIA  | NC         | 28052        |
|   | 212823 | 111 CAMP ROTARY RD  | MASON STEVE P                  | MASON MARIA       | 4210 SPRING VIEW DRIVE   |                  | DALLAS    | NC         | 28034        |
|   | 301218 | 4431 LINWOOD RD     | TRAKAS GEORGE THEO             | TRAKAS MARGARET L | 4427 LINWOOD ROAD        |                  | GASTONIA  | NC         | 28052        |