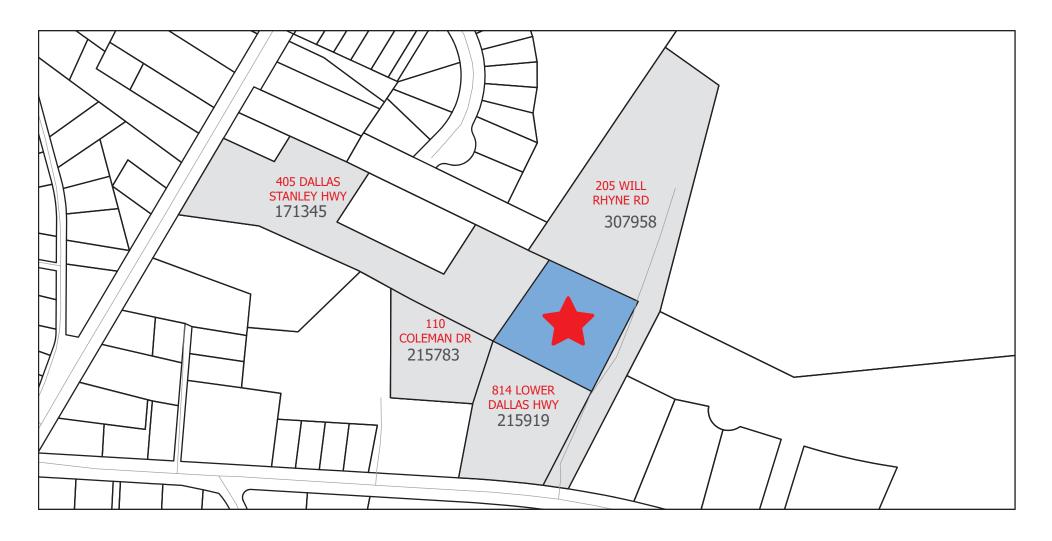

Parcel #307957 Adjacent Parcels and Property Owners

| NAME 1                  | NAME 2          | ADDRESS              | CITY        | STATE | ZIPCODE |
|-------------------------|-----------------|----------------------|-------------|-------|---------|
| HOFFMAN JOHN C          |                 | 205 WILL RHYNE RD    | DALLAS      | NC    | 28034   |
| ALRAY TIRE HOLDINGS LLC |                 | 401 EAST MAIN STREET | CHERRYVILLE | NC    | 28021   |
| COLEMAN RICHARD C       | COLEMAN DONNA S | 606 BROOKGREEN DR    | DALLAS      | NC    | 28034   |
| WESTON HANNA E          | WESTON JOSEPH M | 440 THORNBURG RD     | DALLAS      | NC    | 28034   |
| MCCRAW ANTHONY R        |                 | 1015 CHEVIOT LN      | GASTONIA    | NC    | 28054   |