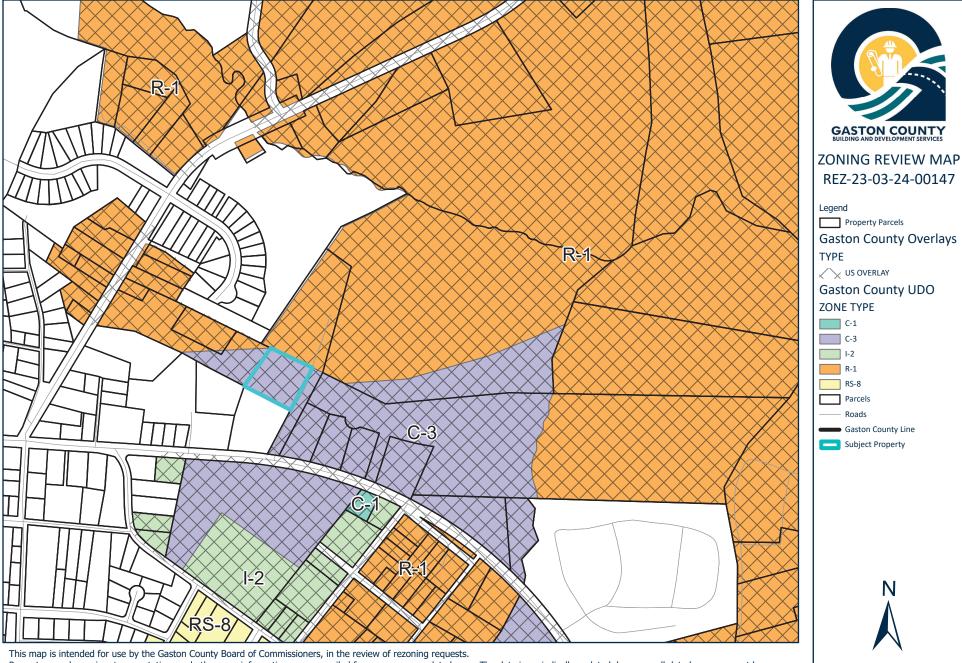

## ORTHOPHOTO MAP REZ-23-03-24-00147

## **LEGEND**

This map is intended for use by the Gaston County Board of Commissioners, in the review of rezoning requests.

Property parcels, zoning, transportation, and other map information were compiled from one or more data layers. The data is periodically updated, however, all data layers may not be displayed. Street names are subject to change.

Property parcels, zoning, transportation, and other map information were compiled from one or more data layers. The data is periodically updated, however, all data layers may not be displayed. Street names are subject to change.