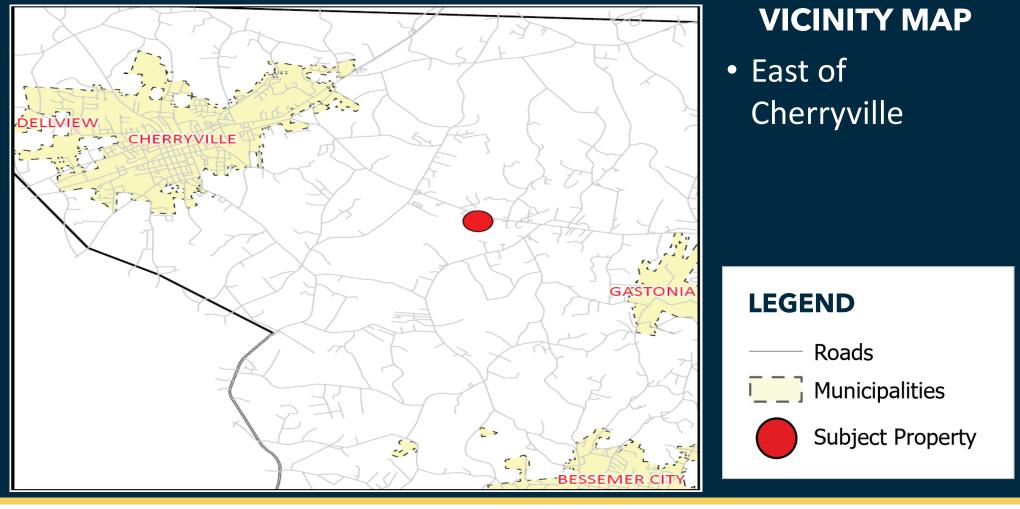

# REZ-24-01-31-00170 General Rezoning

**Applicant:** Cathy Fourshee Lee

**PID:** 308207

**Request:** Rezoning from (R-1) Single-Family Limited

zoning district with (CH) Corridor Highway overlay to (C-1) Light Commercial zoning

district with (CH) Corridor Highway overlay