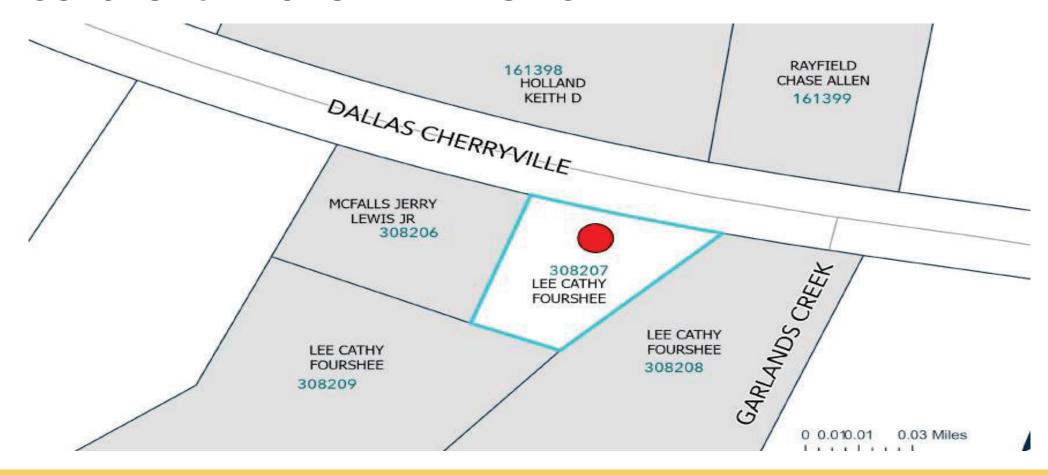

### **SUBJECT & ADJACENT PARCELS**

## **PROPERTY OWNERS INFORMATION**

| AKPAR ▼ | CURR_NAME1             | CURR_NAME2             | CURR_ADDR1                      | CURR_CITY 🔻   | STATE ▼ | ZIPCO 🔻 | PHYSSTRADD 🔻                |
|---------|------------------------|------------------------|---------------------------------|---------------|---------|---------|-----------------------------|
| 161398  | HOLLAND VICKIE H       | HOLLAND KEITH D        | 121 JIM CLARK RD                | BESSEMER CITY | NC      | 28016   | DALLAS CHERRYVILLE HWY      |
| 308206  | MCFALLS JERRY LEWIS JR | MCFALLS CONNIE WATSON  | 6235 DALLAS CHERRYVILLE HIGHWAY | BESSEMER CITY | NC      | 28016   | 6235 DALLAS CHERRYVILLE HWY |
| 161399  | RAYFIELD HINKLE JR     | RAYFIELD CAROLYN S     | 6247 DALLAS CHERRYVILLE HIGHWAY | BESSEMER CITY | NC      | 28016   | DALLAS CHERRYVILLE HWY      |
| 308207  | LEE CATHY FOURSHEE     | STROUPE TAMMY FOURSHEE | P O BOX 748                     | DALLAS        | NC      | 28034   | 6231 DALLAS CHERRYVILLE HWY |
| 308208  | LEE CATHY FOURSHEE     | STROUPE TAMMY FOURSHEE | P O BOX 748                     | DALLAS        | NC      | 28034   | 6225 DALLAS CHERRYVILLE HWY |
| 308209  | LEE CATHY FOURSHEE     | STROUPE TAMMY FOURSHEE | P O BOX 748                     | DALLAS        | NC      | 28034   | 6233 DALLAS CHERRYVILLE HWY |
|         |                        |                        |                                 |               |         |         |                             |