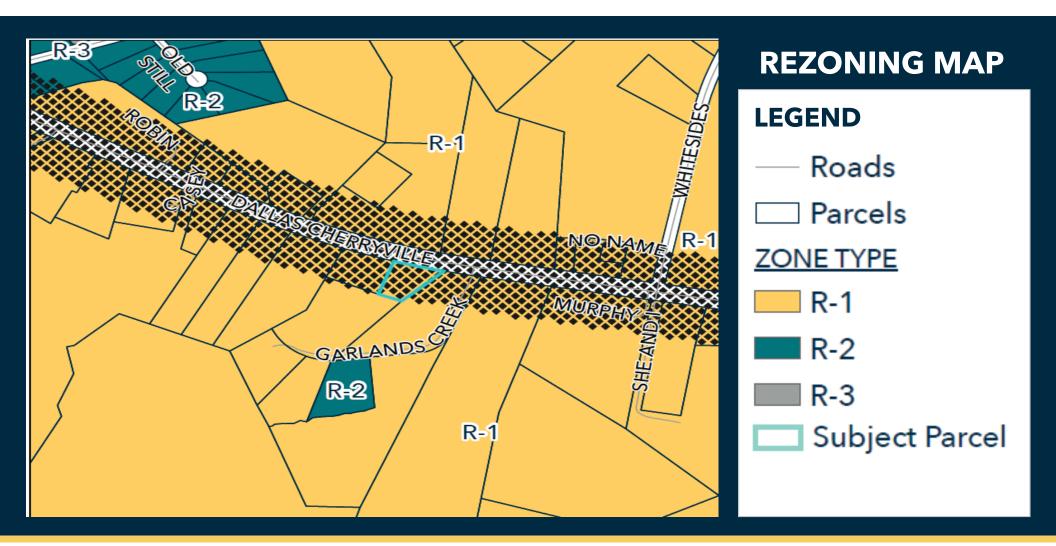

# REZ-24-01-31-00170 General Rezoning

**Applicant:** Cathy Fourshee Lee

**PID:** 308207

**Request:** Rezoning from (R-1) Single-Family Limited

zoning district with (CH) Corridor Highway overlay to (C-1) Light Commercial zoning

district with (CH) Corridor Highway overlay