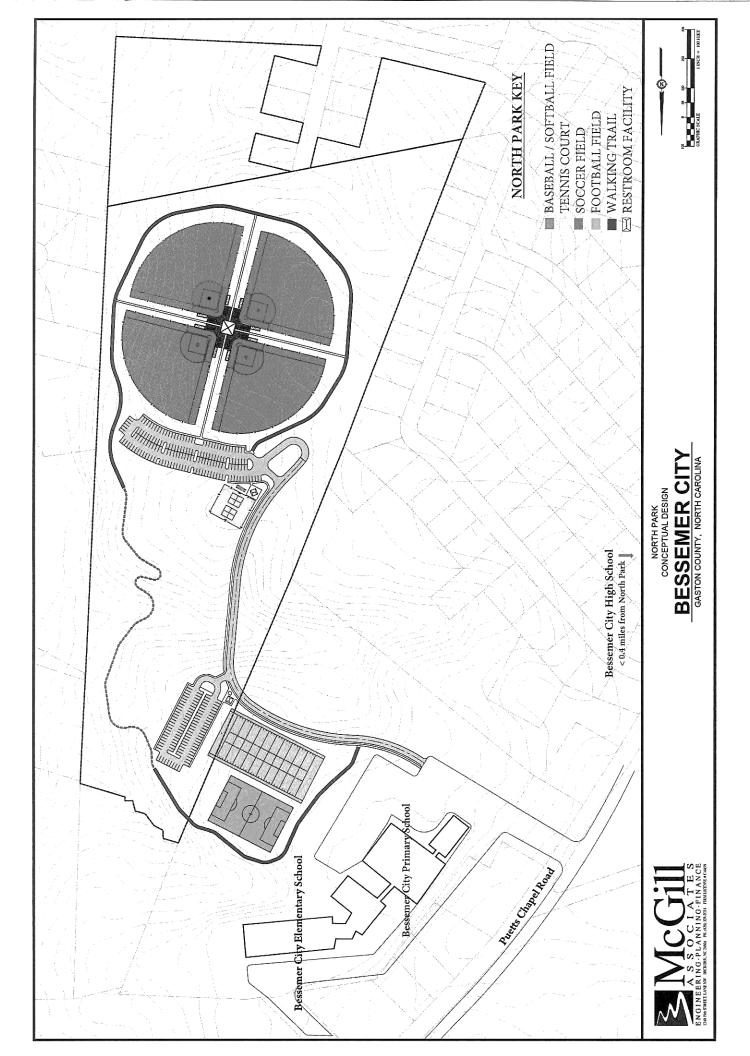

Upon acquiring this site, Bessemer City plans to construct North Park. The proposed park will contain four baseball diamonds for baseball and softball programs, tennis courts, soccer fields, and a walking trail around the perimeter of the park. North Park will be a catalyst for economic growth, job creation, healthy living, and connectivity by serving as a bridge between varying socio-economic neighborhoods, providing educational, youth development and fitness opportunities to adjoining schools, and increasing the quality of life for all members of the community.

#### BASEBALL - SOFTBALL FIELDS

Youth Recreation Leagues (March – July)

- Girls Softball ages 4 18
- Youth Baseball ages 4 16
- Adult Softball

Weekend Tournaments (Feb. – Nov.)

- Sanctioned Youth Tournaments
- **Adult Sanctioned Tournaments**

#### PICKLEBALL COURTS

General play year round (All Ages) Host regional tournaments

Host Senior Games practice and local games competition

#### MULTIUSE FIELDS - (Soccer/Football)

Youth Recreation Soccer Leagues (Spring/Fall)

Youth Recreation Football League (July - Nov.)

High School Soccer Program

Elementary and Primary School daily physical

#### FITNESS TRAIL & WALKING TRACK

Elementary and Primary School daily physical

activity (August - June)

General use from citizens (Toddler – Senior

Citizen)

Parents of those children participating in other