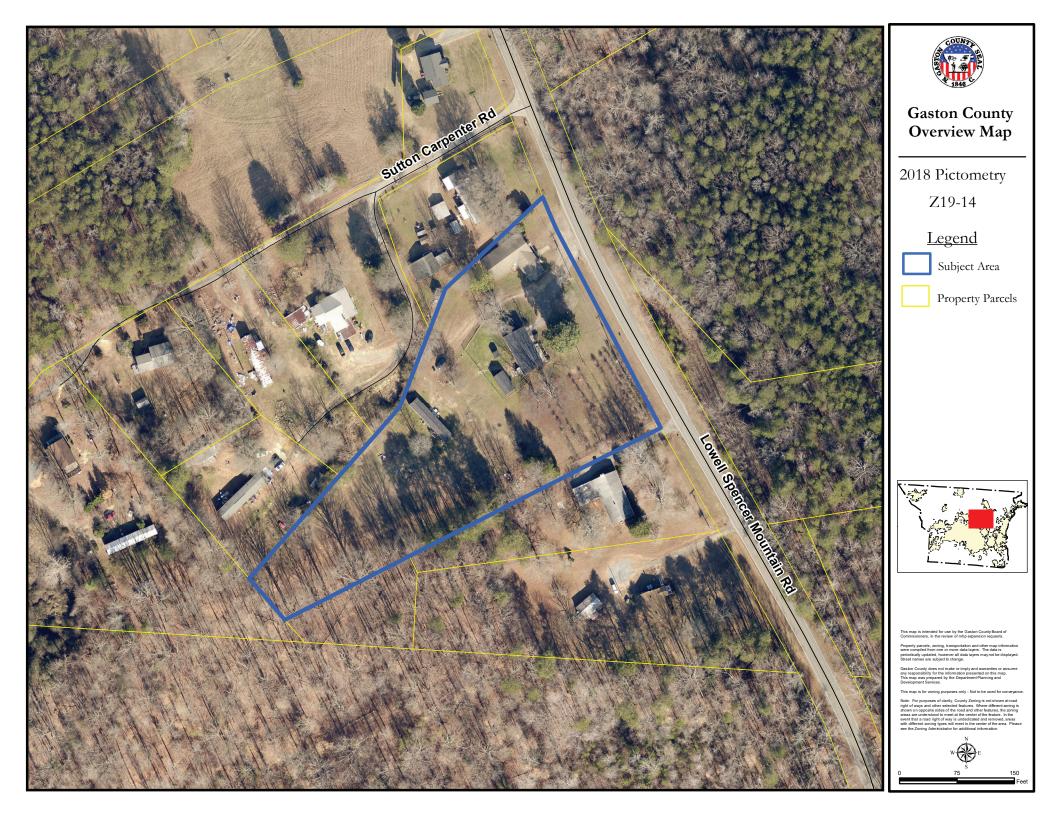

# **Site Information and Description of Area**

General Location: 1425 Lowell Spencer Mountain Rd. (Gastonia)

Parcel ID(s): 135133
Total Property Acreage: 2.63 ac
Acreage for Map Change: 2.63 ac

Current Zoning District(s): (R-1) Single Family Limited, (US) Urban Standards Overlay

#### **Information Attached**

Rezoning application; zoning district uses (current and proposed); vicinity map, aerial map, zoning/subject area maps, and adjacent property map with property owner list.