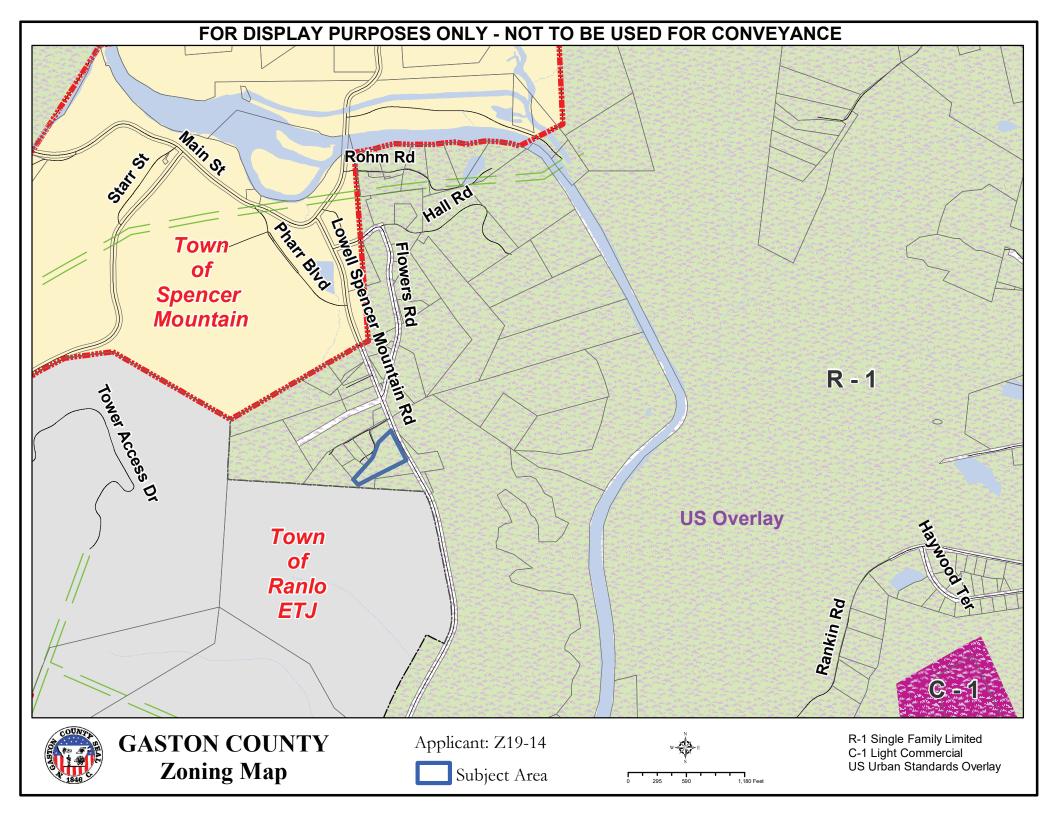

General Area Zoning District(s): (R-1) Single Family Limited, (C-1) Light Commercial) (US) Urban Standards

Overlay

#### **Proposed Zoning District:**

**(C-1) Light Commercial** – The C-1 Light Commercial District is designed to accommodate a large variety of retail uses designed to meet the needs of individual neighborhoods, or other relatively small geographic areas. Stores and shopping complexes are therefore relatively small in size and are designed to be compatible and integrated with adjoining residential neighborhoods. This zoning district is not intended to accommodate retail uses which attract persons from outside the neighborhood or which attract large numbers of passing motorists.

(CH) Corridor Highway Overlay District – (as described above)

(USO) Urban Standards Overlay District – (as described above)

#### **Information Attached**

Rezoning application; zoning district uses (current and proposed); vicinity map, aerial map, zoning/subject area maps, and adjacent property map with property owner list.