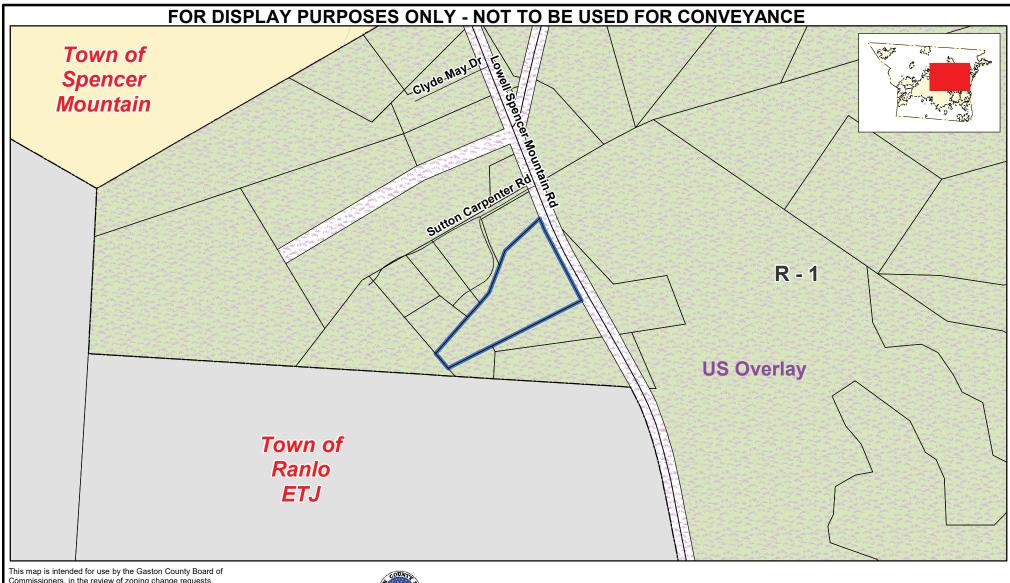

# **Site Information and Description of Area**

General Location: 1425 Lowell Spencer Mountain Rd. (Gastonia)

Parcel ID(s): 135133
Total Property Acreage: 2.63 ac
Acreage for Map Change: 2.63 ac

Current Zoning District(s): (R-1) Single Family Limited, (US) Urban Standards Overlay

General Area Zoning District(s): (R-1) Single Family Limited, (C-1) Light Commercial) (US) Urban Standards

Overlay

#### **Information Attached**

Rezoning application; zoning district uses (current and proposed); vicinity map, aerial map, zoning/subject area maps, and adjacent property map with property owner list.