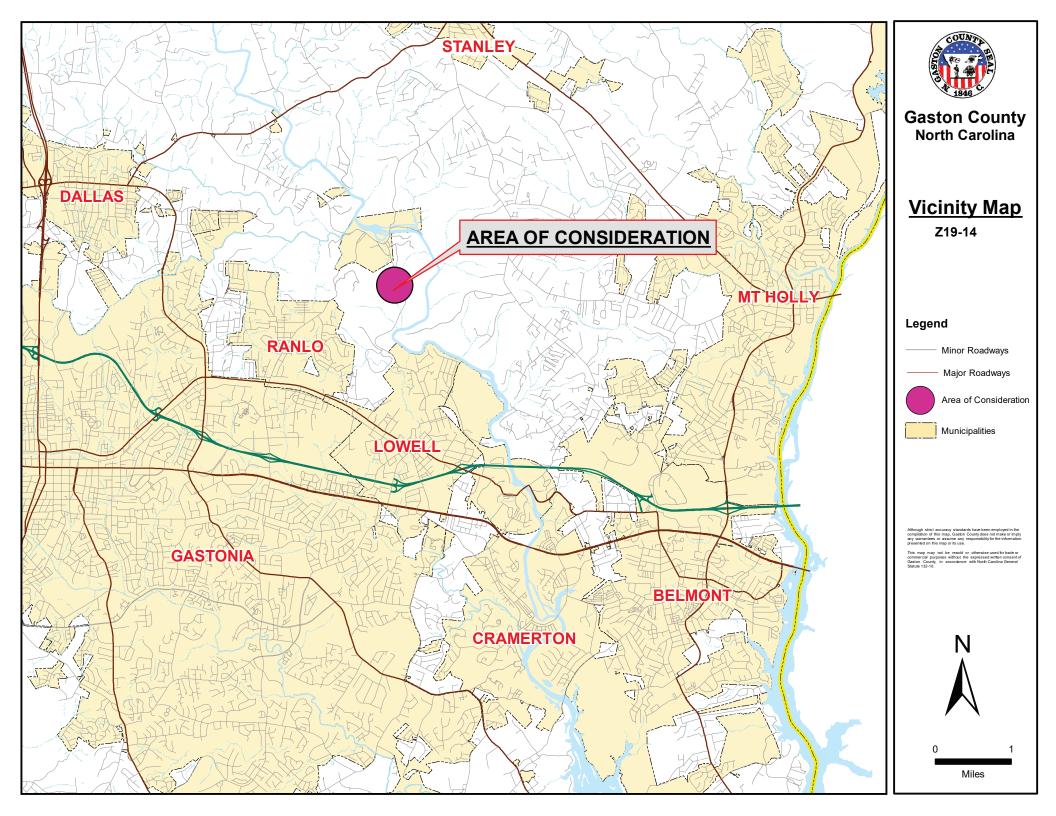

# **Site Information and Description of Area**

General Location: 1425 Lowell Spencer Mountain Rd. (Gastonia)

Parcel ID(s): 135133
Total Property Acreage: 2.63 ac
Acreage for Map Change: 2.63 ac

Current Zoning District(s): (R-1) Single Family Limited, (US) Urban Standards Overlay

#### **Information Attached**

Rezoning application; zoning district uses (current and proposed); vicinity map, aerial map, zoning/subject area maps, and adjacent property map with property owner list.