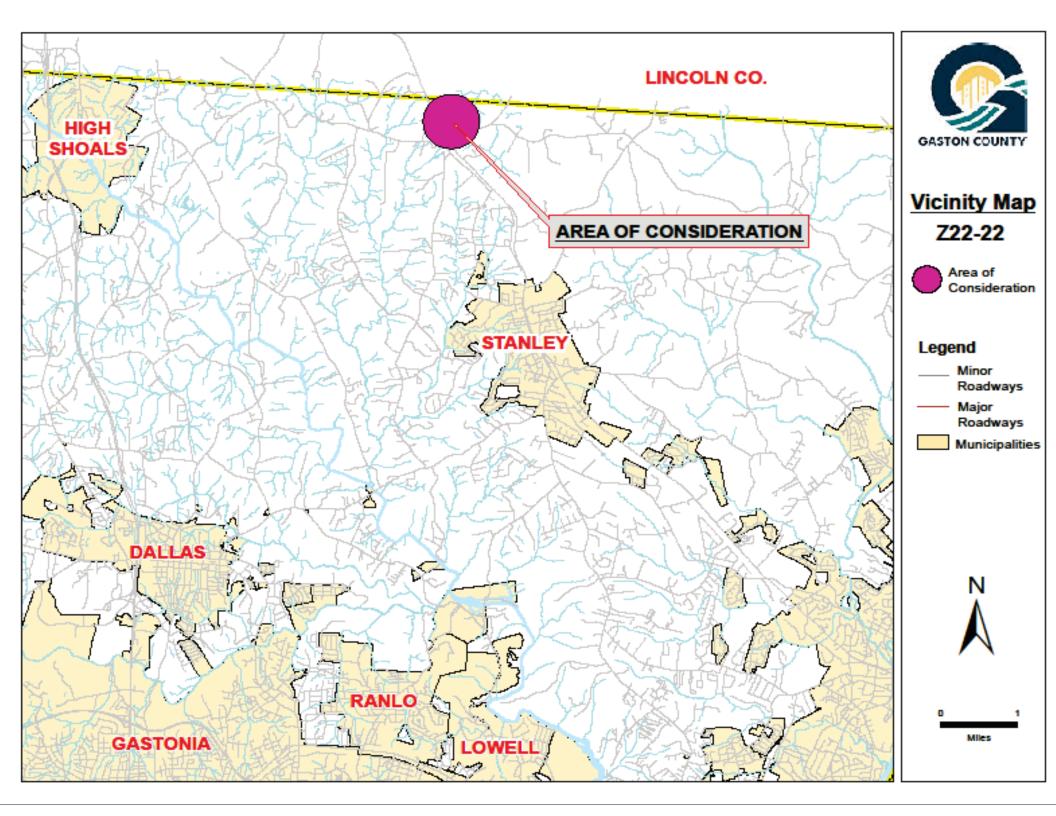

## Z22-22 GENERAL REZONING REQUEST

Applicant(s): Mary & Richard Martin

**Owner(s):** Mary & Richard Martin

Parcel: 306891

Location: 136 Oakhill St. (Iron Station)

**Request:** Rezone from the (R-1) Single Family Limited Zoning District to the (R-2) Single Family Moderate Zoning District