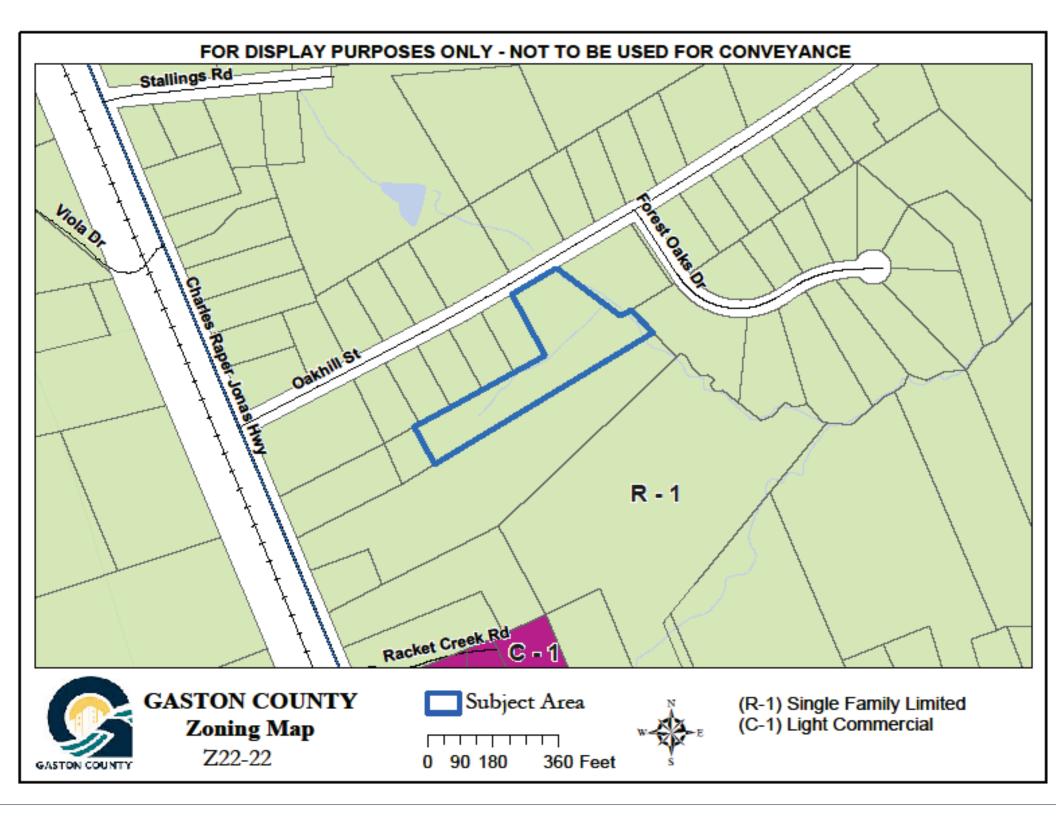

## Z22-22 GENERAL REZONING REQUEST

Applicant(s): Mary & Richard Martin

**Owner(s):** Mary & Richard Martin

Parcel: 306891

Location: 136 Oakhill St. (Iron Station)

**Request:** Rezone from the (R-1) Single Family Limited Zoning District to the (R-2) Single Family Moderate Zoning District