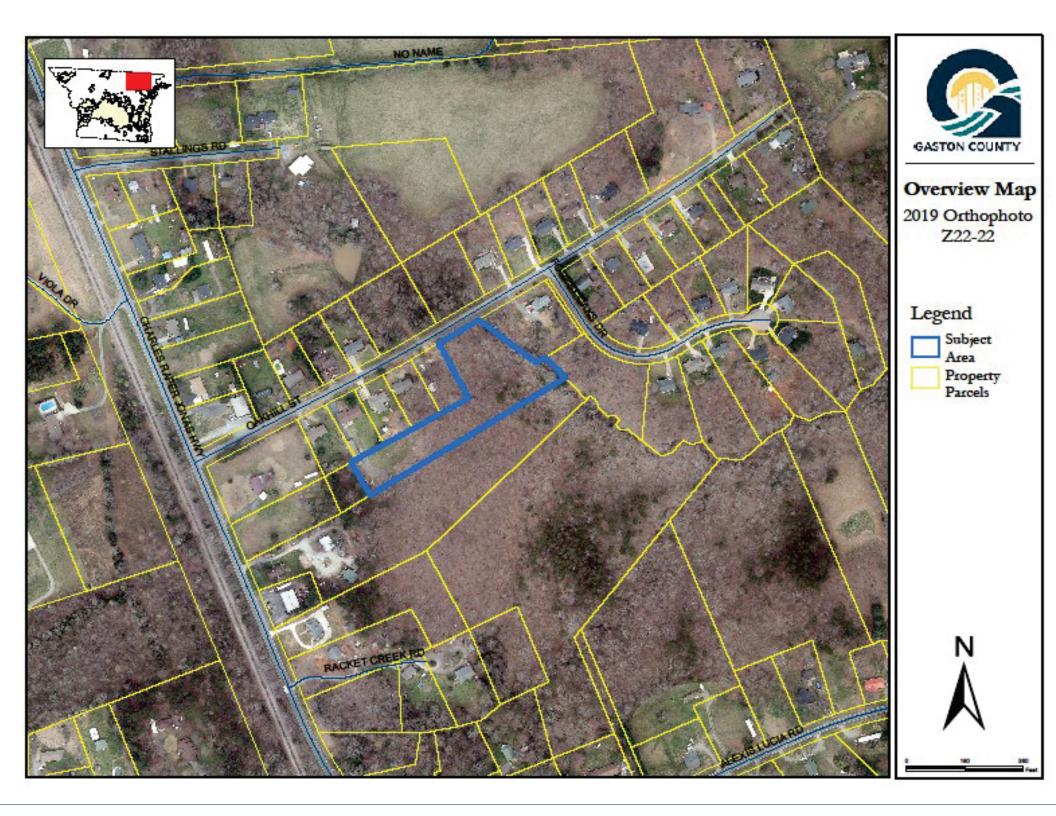

## Z22-22 GENERAL REZONING REQUEST

Applicant(s): Mary & Richard Martin

**Owner(s):** Mary & Richard Martin

Parcel: 306891

Location: 136 Oakhill St. (Iron Station)

**Request:** Rezone from the (R-1) Single Family Limited Zoning District to the (R-2) Single Family Moderate Zoning District

Z22-22 Subject and Adjacent Properties Map

\* Area of consideration