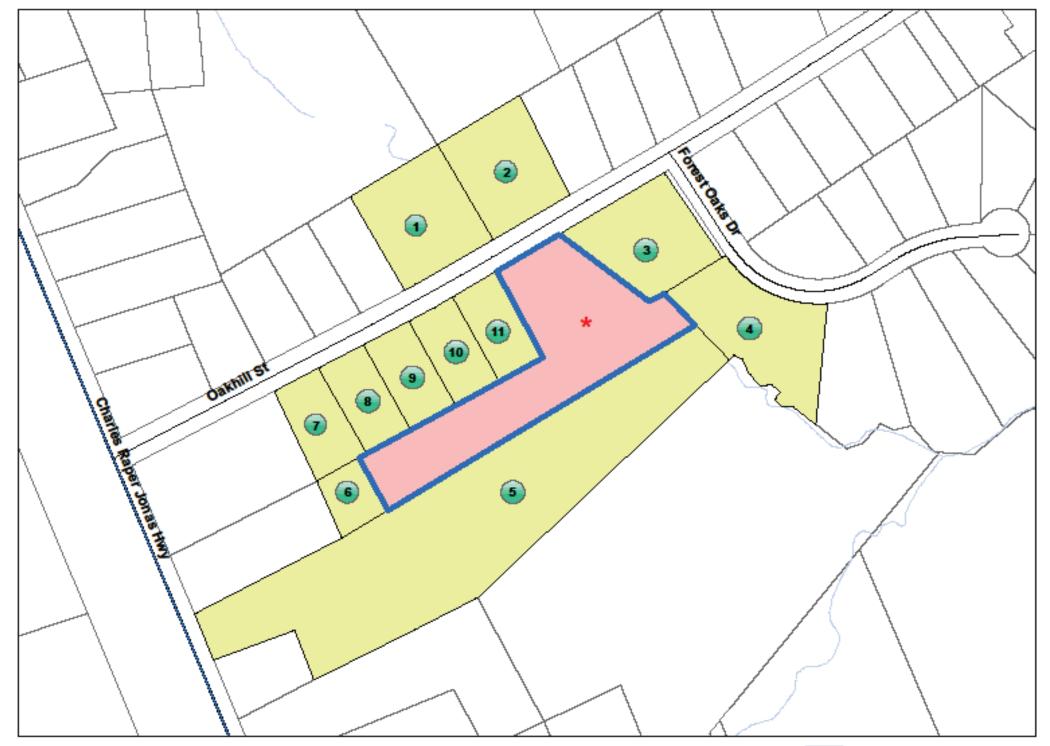

## Z22-22 GENERAL REZONING REQUEST

Applicant(s): Mary & Richard Martin

**Owner(s):** Mary & Richard Martin

Parcel: 306891

Location: 136 Oakhill St. (Iron Station)

**Request:** Rezone from the (R-1) Single Family Limited Zoning District to the (R-2) Single Family Moderate Zoning District

Z22-22 Subject and Adjacent Properties Map

\* Area of consideration

## **Z22-22 OWNER & ADJACENT PROPERTY OWNER LISTING**

| NO: | PARCEL | OWNER NAME                        | OWNER NAME 2         | ADDRESS                  | CITY                | STATE | ZIP   |
|-----|--------|-----------------------------------|----------------------|--------------------------|---------------------|-------|-------|
|     | 306891 | MARTIN MARY                       | MARTIN RICHARD       | 111 OAKHILL ST           | IRON STATION        | NC    | 28080 |
| 1   | 164386 | AQUA NORTH CAROLINA INC           |                      | 202 MACKENAN DR          | CARY                | NC    | 27511 |
| 2   | 164394 | KIRKLAND MARY ANN                 |                      | PO BOX 2123              | LENOIR              | NC    | 28645 |
| 3   | 164277 | BAILEY ROBERT LEWIS               |                      | 7616 OLD PLANK RD        | STANLEY             | NC    | 28164 |
| 4   | 164291 | GILREATH PENNY BRADSHAW           |                      | PO BOX 161               | ALEXIS              | NC    | 28006 |
| 5   | 164403 | KIRBY MARY A                      |                      | 4344 CHARLES R JONAS HWY | <b>IRON STATION</b> | NC    | 28080 |
| 6   | 164404 | BUFF PEGGY T                      |                      | PO BOX 143               | ALEXIS              | NC    | 28006 |
| 7   | 164381 | VASSEY EULENE NICHOLS LIFE ESTATE |                      | PO BOX 125               | ALEXIS              | NC    | 28006 |
| 8   | 164382 | MARTIN JEFFREY S                  | MARTIN SHERRY S      | 118 OAKHILL ST           | <b>IRON STATION</b> | NC    | 28080 |
| 9   | 164385 | MARTIN JEFFREY STEVEN II          | MARTIN ASHLEY BROOKE | 122 OAKHILL ST           | <b>IRON STATION</b> | NC    | 28080 |
| 10  | 164387 | CHITKHIN MONTY                    | CHITKHIN LIBBIE S    | 126 OAKHILL ST           | <b>IRON STATION</b> | NC    | 28080 |
| 11  | 164388 | WHITMAN EDITH                     |                      | PO BOX 192               | ALEXIS              | NC    | 28006 |
|     |        |                                   |                      |                          |                     |       |       |