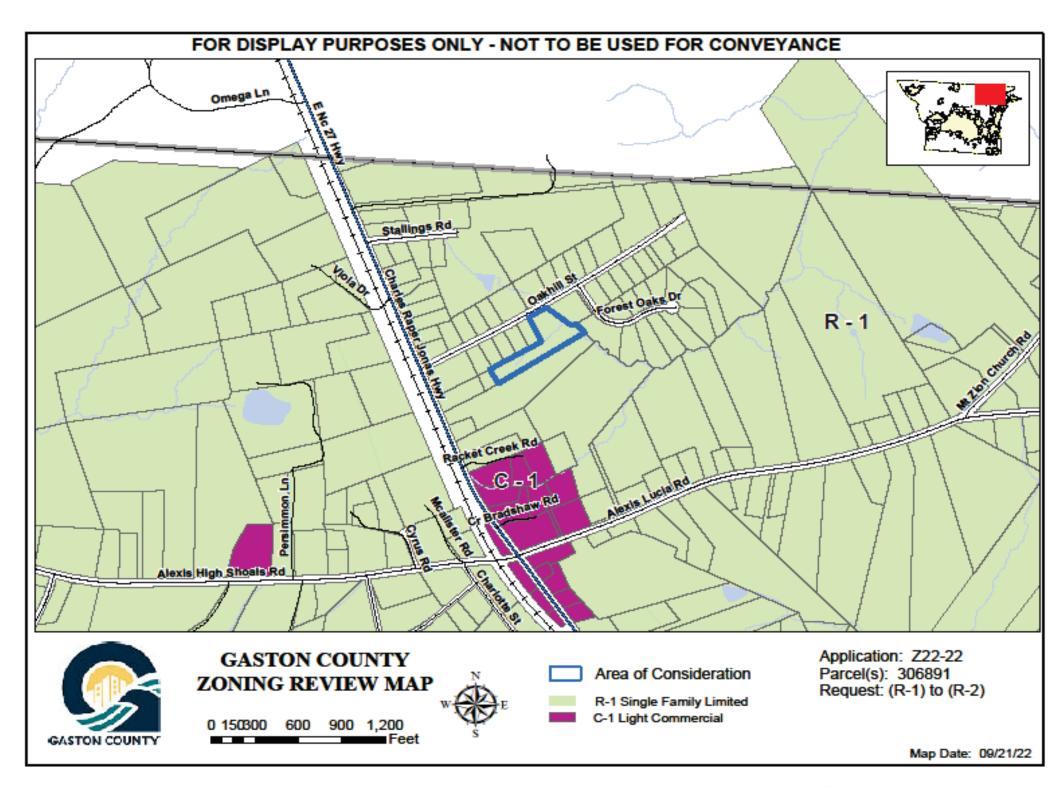

## Z22-22 GENERAL REZONING REQUEST

Applicant(s): Mary & Richard Martin

**Owner(s):** Mary & Richard Martin

Parcel: 306891

Location: 136 Oakhill St. (Iron Station)

**Request:** Rezone from the (R-1) Single Family Limited Zoning District to the (R-2) Single Family Moderate Zoning District

Z22-22 Subject and Adjacent Properties Map

\* Area of consideration