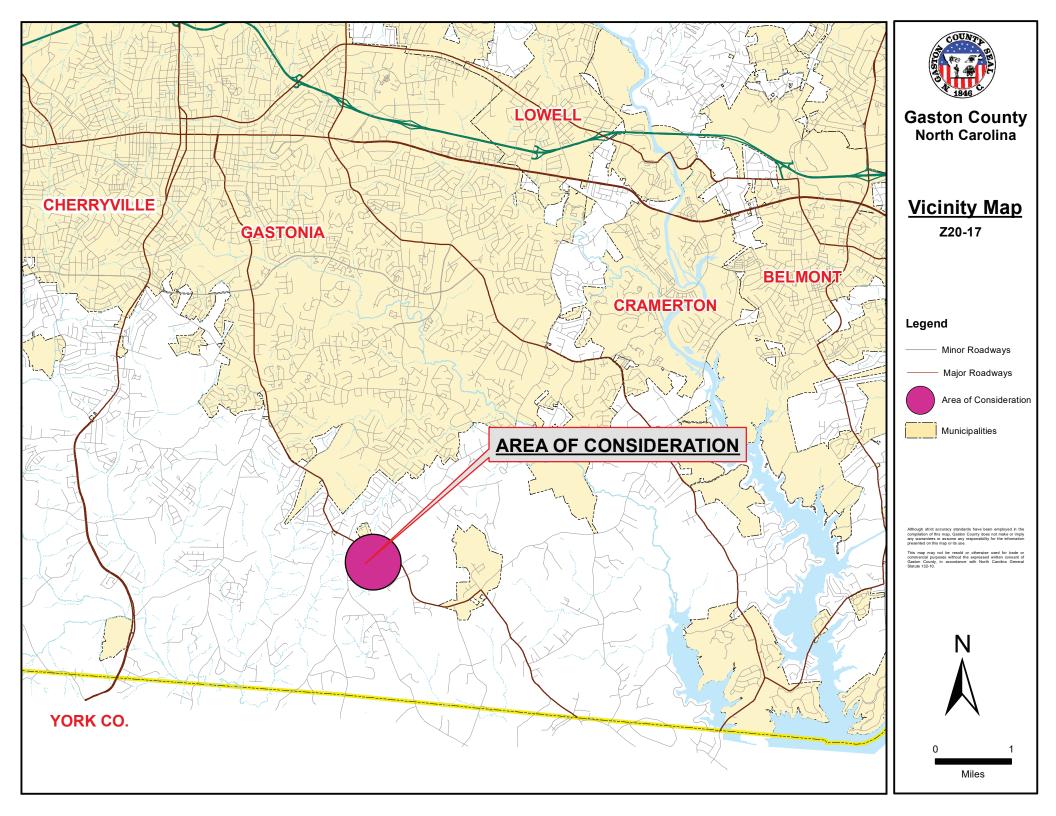

#### Site Information and Description of Area

| General Location:                | Union Rd. (Gastonia)                                                        |
|----------------------------------|-----------------------------------------------------------------------------|
| Parcel ID(s):                    | 192557                                                                      |
| Total Property Acreage:          | 1 ac                                                                        |
| Acreage for Map Change:          | 1 ac                                                                        |
| Current Zoning District(s):      | (R-1) Single Family Limited. (US) Urban Standards Overlay                   |
| General Area Zoning District(s): | (R-1) Single Family Limited, (C-3) General Commercial, (US) Urban Standards |
|                                  | Overlay, (CH) Corridor Highway Overlay                                      |