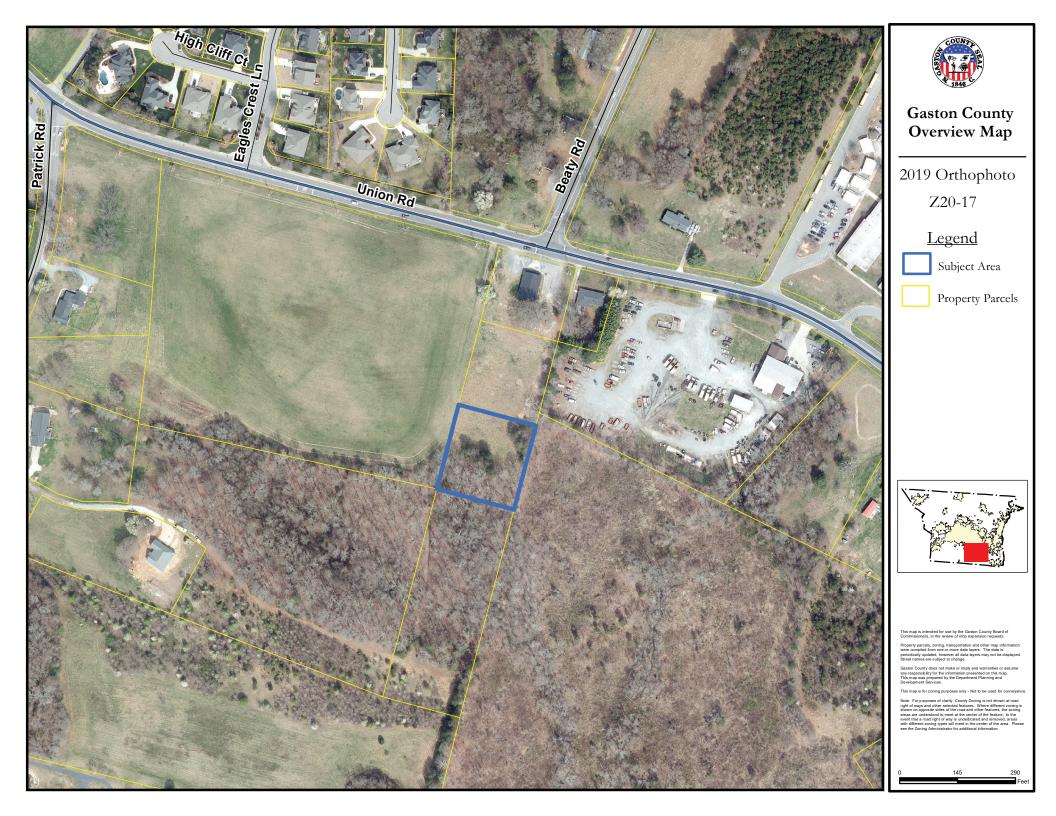

#### Site Information and Description of Area

| General Location:                | Union Rd. (Gastonia)                                                        |
|----------------------------------|-----------------------------------------------------------------------------|
| Parcel ID(s):                    | 192557                                                                      |
| Total Property Acreage:          | 1 ac                                                                        |
| Acreage for Map Change:          | 1 ac                                                                        |
| Current Zoning District(s):      | (R-1) Single Family Limited. (US) Urban Standards Overlay                   |
| General Area Zoning District(s): | (R-1) Single Family Limited, (C-3) General Commercial, (US) Urban Standards |
|                                  | Overlay, (CH) Corridor Highway Overlay                                      |