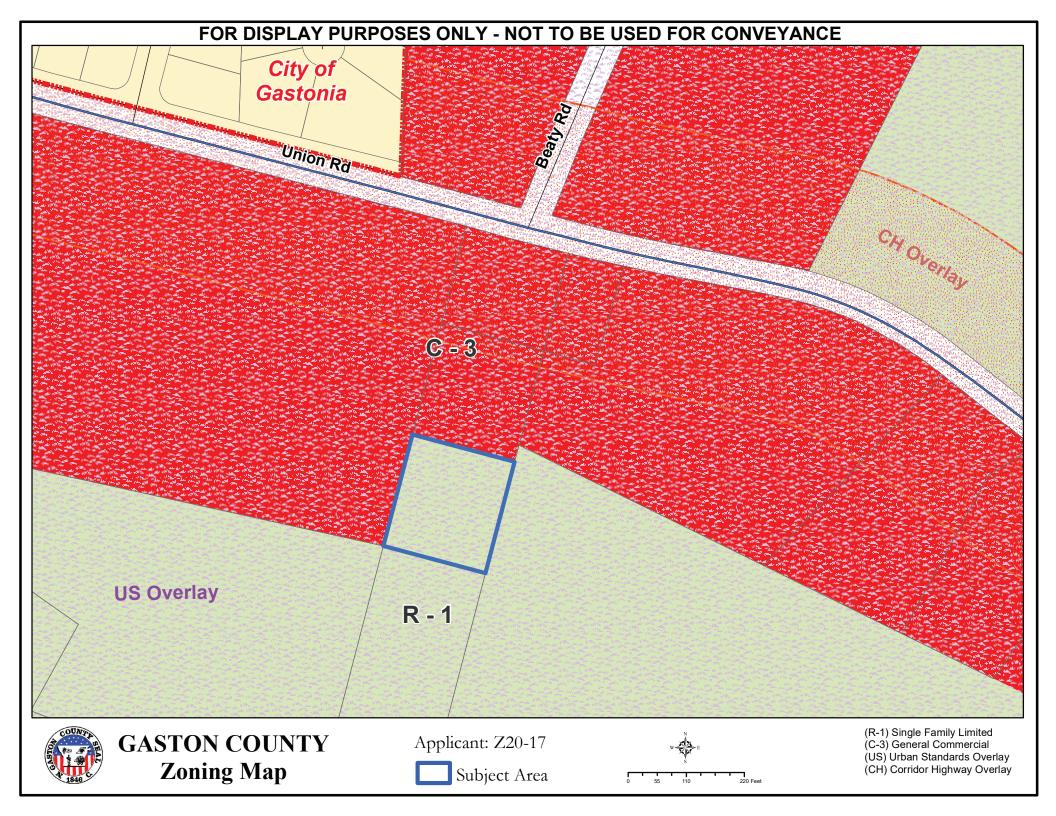

#### **General Rezoning Application Z20-17**

| Request:                      | To rezone property parcel 192557 from the (R-1) Single Family Limited Zoning<br>District with (US) Urban Standards Overlay to the (C-3) General Commercial<br>Zoning District with (US) Urban Standards Overlay |
|-------------------------------|-----------------------------------------------------------------------------------------------------------------------------------------------------------------------------------------------------------------|
| Applicant(s):                 | Duncan & Smith LLC                                                                                                                                                                                              |
| Property Owner(s):            | Duncan & Smith LLC                                                                                                                                                                                              |
| Mailing Address of Applicant: | P.O. Box 39, Gastonia, NC 28053                                                                                                                                                                                 |

#### Site Information and Description of Area

| General Location:                | Union Rd. (Gastonia)                                                        |
|----------------------------------|-----------------------------------------------------------------------------|
| Parcel ID(s):                    | 192557                                                                      |
| Total Property Acreage:          | 1 ac                                                                        |
| Acreage for Map Change:          | 1 ac                                                                        |
| Current Zoning District(s):      | (R-1) Single Family Limited. (US) Urban Standards Overlay                   |
| General Area Zoning District(s): | (R-1) Single Family Limited, (C-3) General Commercial, (US) Urban Standards |
|                                  | Overlay, (CH) Corridor Highway Overlay                                      |

#### Current Zoning District:

**(R-1) Single Family General** – The purpose of this district is to accommodate single family site built and modular construction. The minimum lot size allowed in this district will be dependent on the provision of public or community water and sewer facilities. Although areas may be served with such utilities, most of these areas are located beyond existing or anticipated utility service coverage areas. The minimum lot size for residential uses in this district is therefore larger than in other residential zoning districts.

#### Proposed Zoning District:

**(C-3) General Commercial** – The C-3 District is intended to accommodate the broadest array of commercial uses of all the commercial zoning districts, some of which are not allowed in any of the other commercial zoning districts. Like the C-2 district, the C-3 district is intended to accommodate the community's larger and most intense commercial developments (outside of the central business district) and is generally located within the Urban Standards Overlay District.