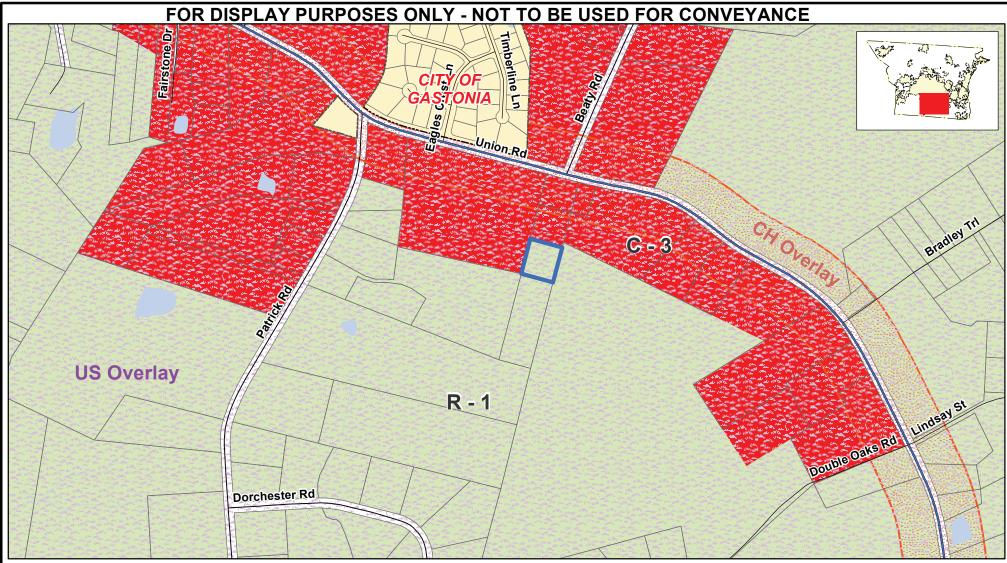

#### Site Information and Description of Area

| General Location:                | Union Rd. (Gastonia)                                                        |
|----------------------------------|-----------------------------------------------------------------------------|
| Parcel ID(s):                    | 192557                                                                      |
| Total Property Acreage:          | 1 ac                                                                        |
| Acreage for Map Change:          | 1 ac                                                                        |
| Current Zoning District(s):      | (R-1) Single Family Limited. (US) Urban Standards Overlay                   |
| General Area Zoning District(s): | (R-1) Single Family Limited, (C-3) General Commercial, (US) Urban Standards |
|                                  | Overlay, (CH) Corridor Highway Overlay                                      |