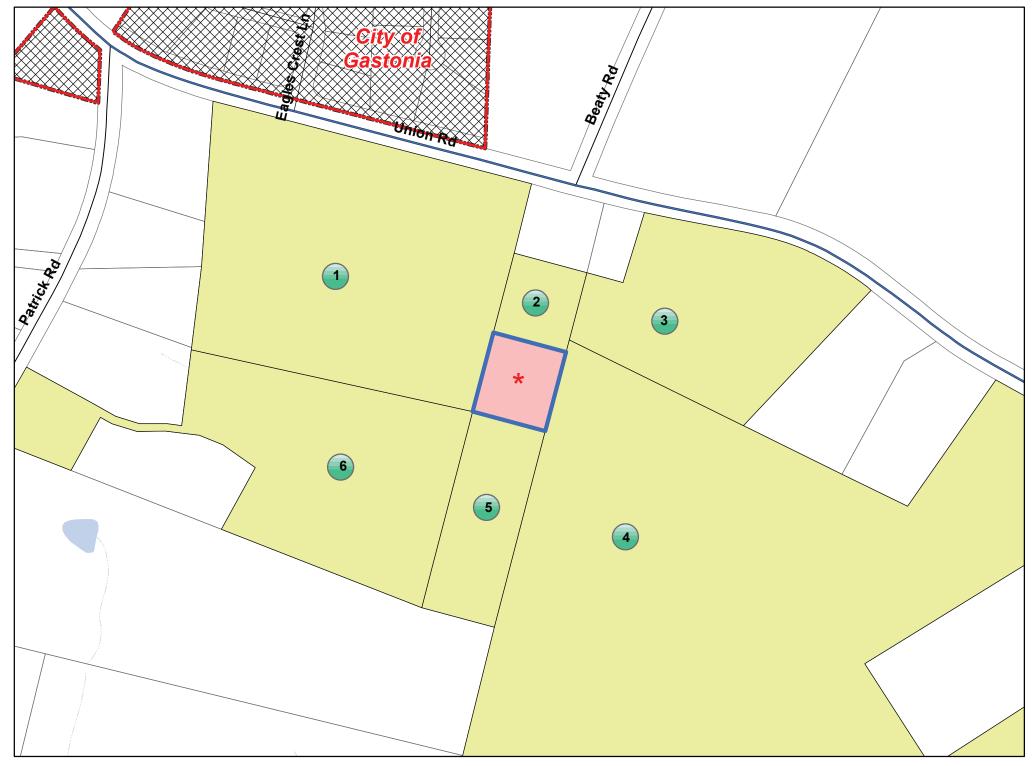

# Z20-17 Subject and Adjacent Properties Map See reverse side for listing of property owners

# Z20-17 Owner and Adjacent Property Listing

| <u>NO:</u> | PARCEL | OWNER NAME                     | OWNER NAME 2      | ADDRESS            | <u>CITY</u>    | <u>STATE</u> | ZIP   |
|------------|--------|--------------------------------|-------------------|--------------------|----------------|--------------|-------|
| *          | 192557 | DUNCAN & SMITH LLC             |                   | PO BOX 39          | GASTONIA       | NC           | 28053 |
| 1          | 192555 | GLENN HARRY NEIL & OTHERS      | GLENN JUDY GLOVER | 136 PATRICK RD     | GASTONIA       | NC           | 28056 |
| 2          | 192556 | DUNCAN & SMITH LLC             |                   | PO BOX 39          | GASTONIA       | NC           | 28053 |
| 3          | 192585 | MCHENRY PUTNAM                 |                   | PO BOX 688         | KINGS MOUNTAIN | NC           | 28086 |
| 4          | 192579 | WILSON LEONARD M               | WILSON PATRICIA J | 160 DOUBLE OAKS RD | GASTONIA       | NC           | 28056 |
| 5          | 192562 | GLENN FAMILY IRREVOCABLE TRUST |                   | 136 PATRICK RD     | GASTONIA       | NC           | 28056 |
| 6          | 203556 | GLENN JUDY GLOVER              |                   | 121 PATRICK RD     | GASTONIA       | NC           | 28056 |