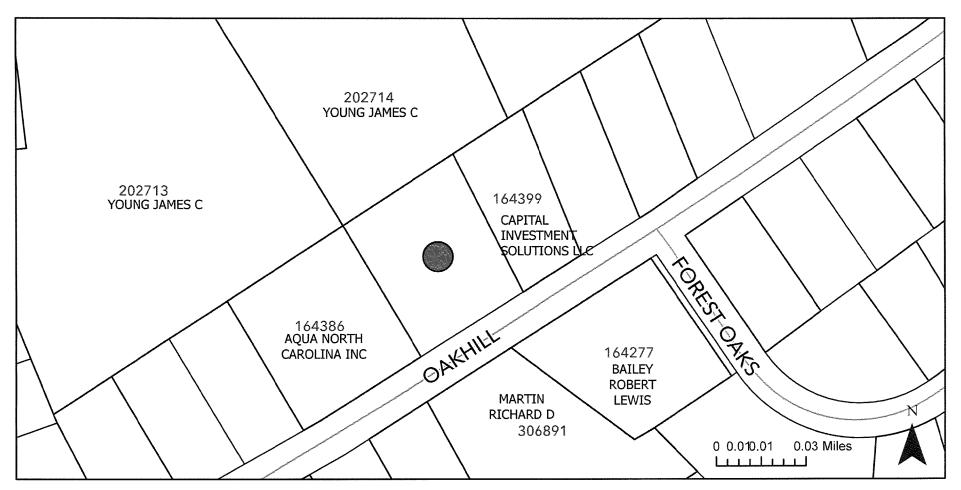

## **SUBJECT & ADJACENT PROPERTIES MAP | REZ-23-12-15-00167**

### **LEGEND**

Subject Parcel

The information provided on this map is not intended to be considered as a legal document or description. This map is believed to be accurate but Gaston County does not guarantee its accuracy. This map may not be resold or otherwise used for trade or commercial purposes without the expressed written consent of Gaston County, in accordance with NCGS 132-10.