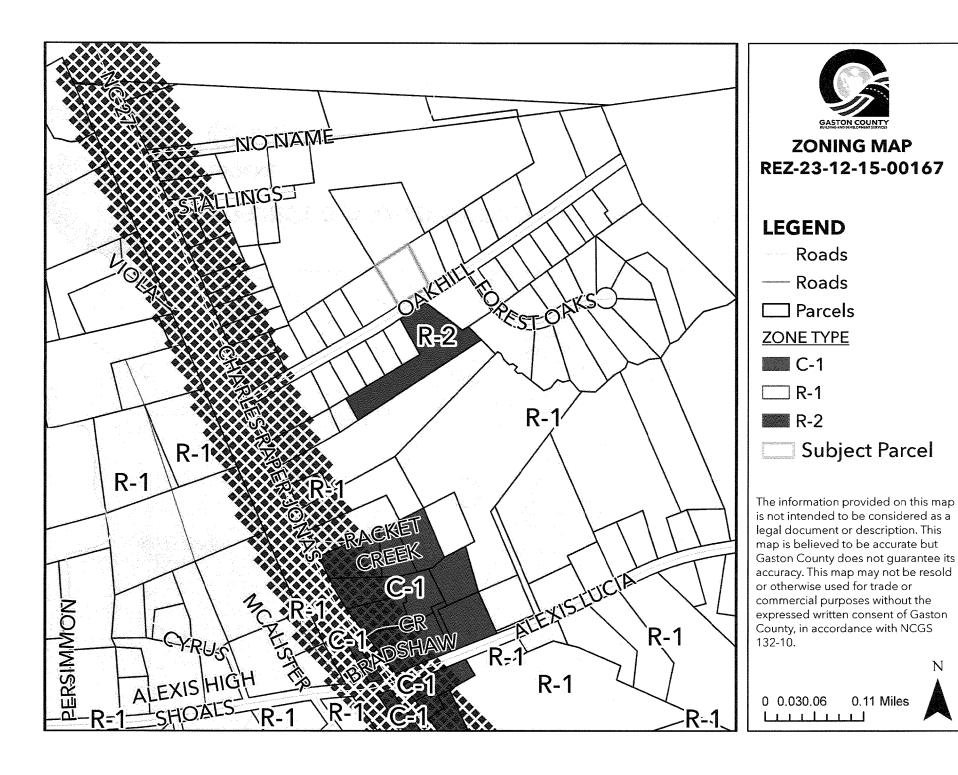

### Prepared By: Peyton Ratchford, Planner II

This property is in a residential area in the northern region of the county, just south of the Gaston County Lincoln County line. The location is primarily residential in nature with pockets of (C-1) Light Commercial nearby. The subject property is located off Charles Raper Jonas Highway, or NC 27 Highway, in Iron Station.