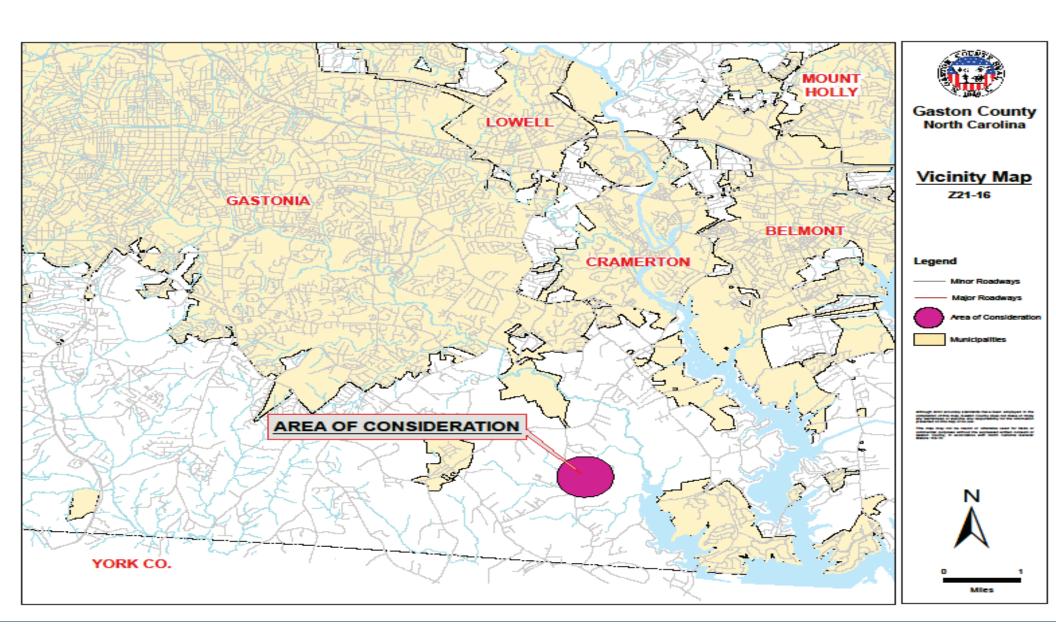

## **Z21-16 General Rezoning Request**

Applicants: David A. & Terry M. Ratchford

Owner(s): David A. & Terry M. Ratchford

Parcels: 193195 (part of), 193196 (part of)

Location: 2249 Rufus Ratchford Rd. (Gastonia)

Request: Rezone from the (C-3) General Commercial and (R-1) Single Family

Zoning Districts with (US) Urban Standards Overlay to the (R-2) Single Family

Moderate Zoning District with (US) Urban Standards Overlay