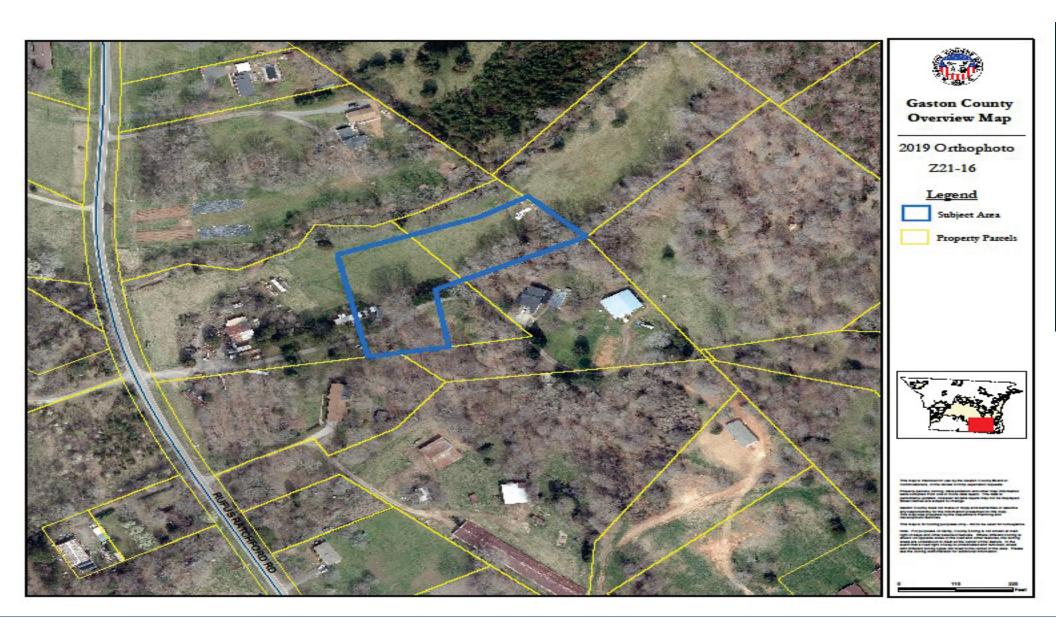

## **Z21-16 General Rezoning Request**

Applicants: David A. & Terry M. Ratchford

Owner(s): David A. & Terry M. Ratchford

Parcels: 193195 (part of), 193196 (part of)

Location: 2249 Rufus Ratchford Rd. (Gastonia)

Request: Rezone from the (C-3) General Commercial and (R-1) Single Family

Zoning Districts with (US) Urban Standards Overlay to the (R-2) Single Family

Moderate Zoning District with (US) Urban Standards Overlay