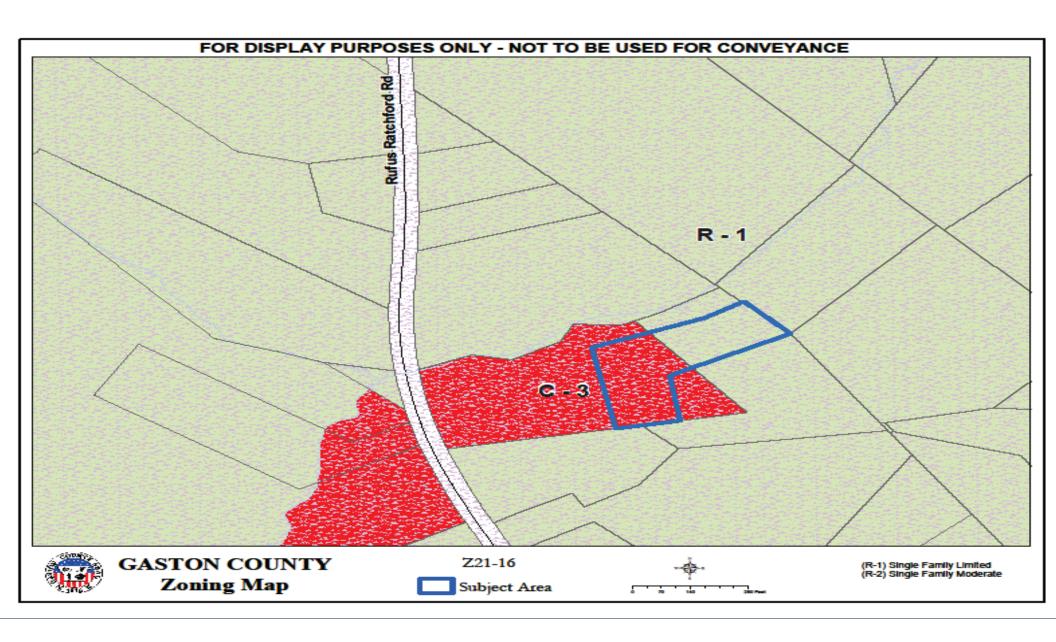

Request: Rezone from the (C-3) General Commercial and (R-1) Single Family

Zoning Districts with (US) Urban Standards Overlay to the (R-2) Single Family

Moderate Zoning District with (US) Urban Standards Overlay

Applicant:Z21-16
Tax ID(s): 193195 (part of),
193196 (part of)
Request Re-Zoning
From: (R-1) Single Family Limited,
(C-3) General Commercial, (US)
Urban Standards Overlay
To: (R-2) Single Family Moderate,
(US) Urban Standards Overlay