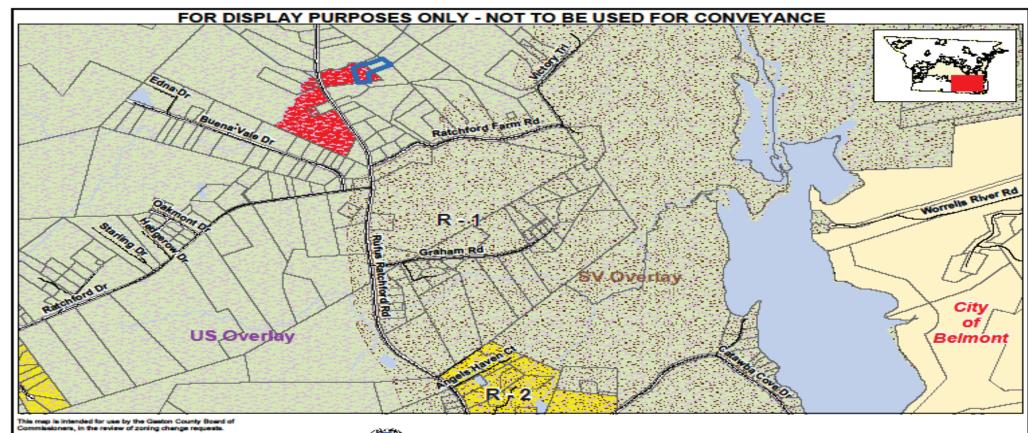

## GASTON COUNTY ZONING REVIEW MAP

R-1 Single Family Limited
R-2 Single Family Moderate
C-3 General Commercial

SV Scenic View Overlay
US Urban Standards Overlay

Area of Consideration

0 200 600 1,300 1,600 2,400