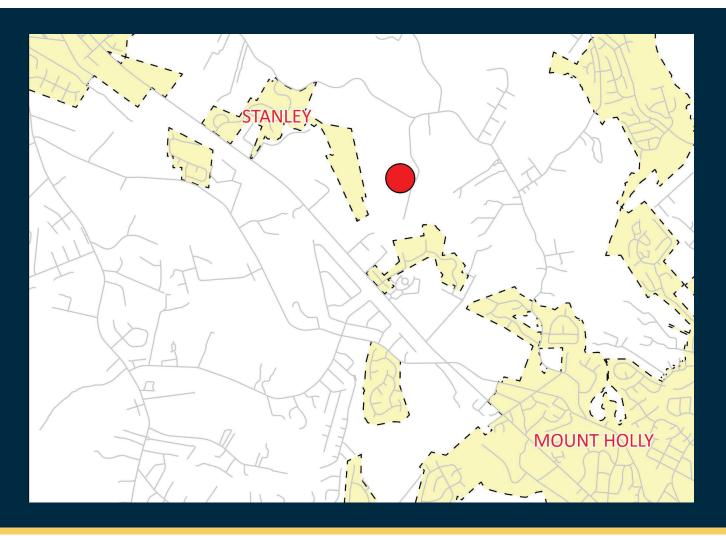

# REZ-24-02-19-00172 General Rezoning

**Applicant:** Grant Phillips

**PID:** 177359

**Request:** General rezoning from (R-1) Single-

Family Limited with US Overlay to (R-2)

Single-Family Moderate with US Overlay





### **VICINITY MAP**



---- Roads

Municipalities

Subject Property





### ORTHOPHOTO MAP

**LEGEND** 

Subject Parcel

Property Parcels







## **Utilities & Streets**



Private Well & Septic System



Private Road



### **SUBJECT & ADJACENT PARCELS**





### **PROPERTY OWNERS INFORMATION**

| AKPAR  | WHOLE_ADDRESS       | CURR_NAME1                | CURR_NAME2                | CURR_ADDR1               | CURR_CITY   | CURR_STA | CURR_ZIPCODE |
|--------|---------------------|---------------------------|---------------------------|--------------------------|-------------|----------|--------------|
| 177360 | 122 SPRATT DR       | PHILLIPS STEPHEN A        | PHILLIPS SHEILA L         | 122 SPRATT DR            | MT HOLLY    | NC       | 281200000    |
| 177375 | 127 SPRATT DR