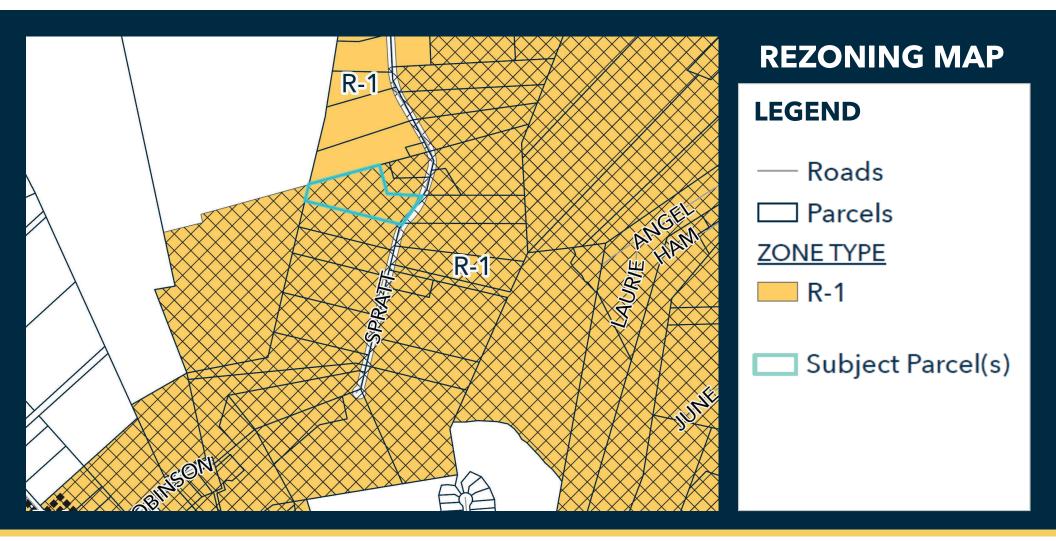

# REZ-24-02-19-00172 General Rezoning

**Applicant:** Grant Phillips

**PID:** 177359

**Request:** General rezoning from (R-1) Single-

Family Limited with US Overlay to (R-2)

Single-Family Moderate with US Overlay