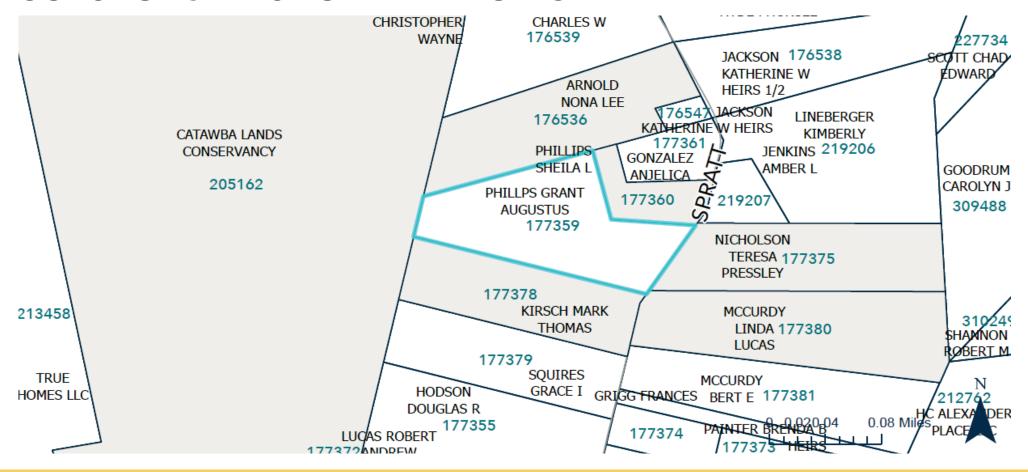

### **SUBJECT & ADJACENT PARCELS**

### **PROPERTY OWNERS INFORMATION**

| AKPAR  | WHOLE_ADDRESS       | CURR_NAME1                | CURR_NAME2                | CURR_ADDR1               | CURR_CITY   | CURR_STA | CURR_ZIPCODE |
|--------|---------------------|---------------------------|---------------------------|--------------------------|-------------|----------|--------------|
| 177360 | 122 SPRATT DR       | PHILLIPS STEPHEN A        | PHILLIPS SHEILA L         | 122 SPRATT DR            | MT HOLLY    | NC       | 281200000    |
| 177375 | 127 SPRATT DR       | NICHOLSON TIMOTHY LEE     | NICHOLSON TERESA PRESSLEY | 127 SPRATT DR            | MOUNT HOLLY | NC       | 281209007    |
| 177380 | 129 SPRATT DR       | MCCURDY BERT E            | MCCURDY LINDA LUCAS       | 129 SPRATT DRIVE         | MT HOLLY    | NC       | 281200000    |
| 177359 | 124 SPRATT DR       | PHILLPS GRANT AUGUSTUS    | PHILLPS AMANDA RUTHERFORD | 124 SPRATT DR            | MOUNT HOLLY | NC       | 28120        |
| 176536 | 118 SPRATT DR       | ARNOLD NONA LEE           |                           | 118 SPRATT DR            | MOUNT HOLLY | NC       | 281209007    |
| 177378 | 126 SPRATT DR       | KIRSCH MARK THOMAS        |                           | 126 SPRATT DR            | MOUNT HOLLY | NC       | 281209007    |
| 205162 | NO ASSIGNED ADDRESS | CATAWBA LANDS CONSERVANCY |                           | 4530 PARK ROAD SUITE 420 | CHARLOTTE   | NC       | 282090000    |
|        |                     |                           |                           |                          |             |          |              |