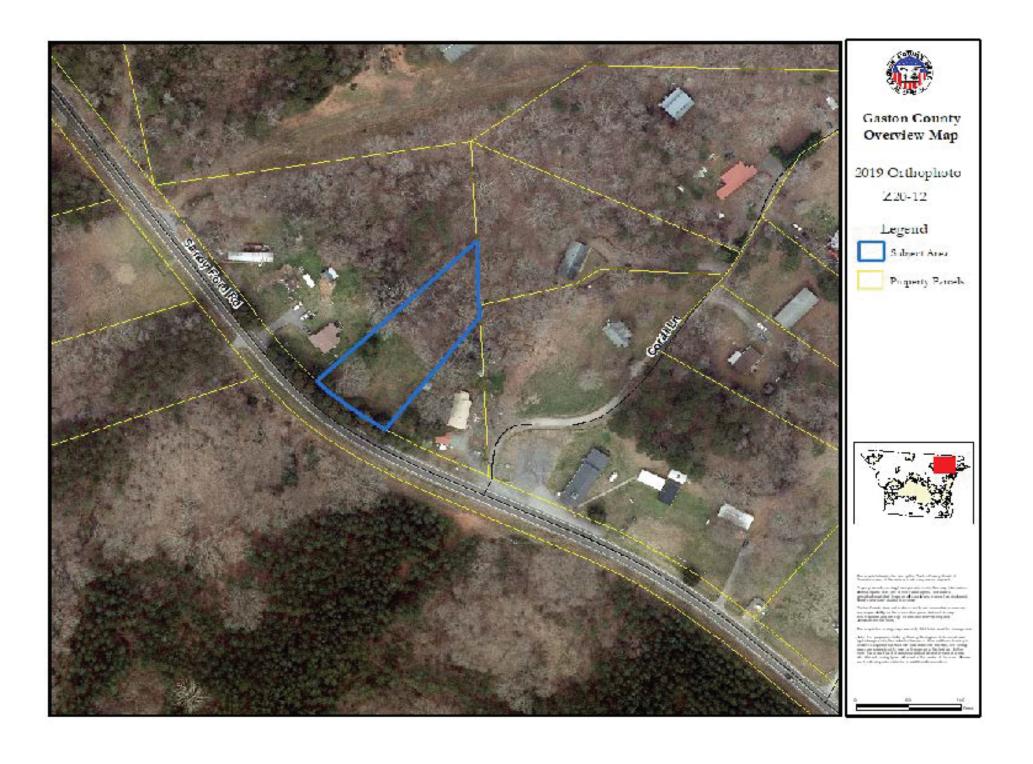

Parcel: 303426

Location: Sandy Ford Rd. (Mount Holly)

Property Owner: Samantha McQueen Thornburg

Total Property Acreage: 0.69 ac

Acreage for Map Change: 0.69 ac

Commissioners, in the review of zoning change requests.

Map Date: 08/06/2020

Z20-12 Subject and Adjacent Properties Map See reverse side for listing of property owners