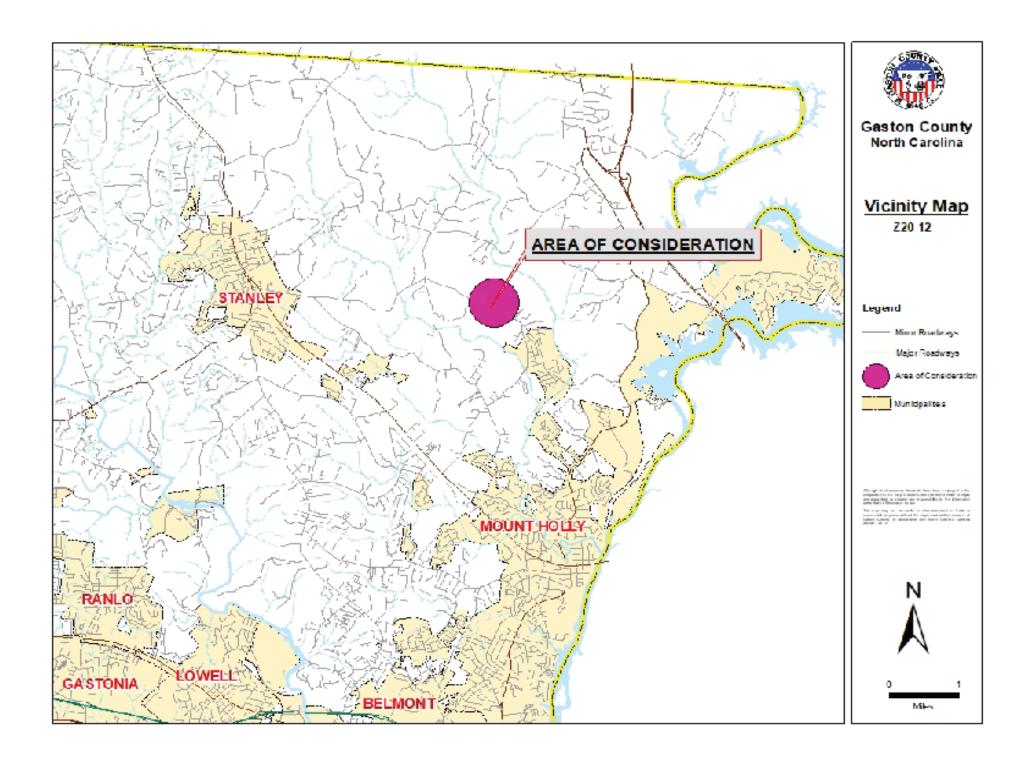

Parcel: 303426

Location: Sandy Ford Rd. (Mount Holly)

Property Owner: Samantha McQueen Thornburg

Total Property Acreage: 0.69 ac

Acreage for Map Change: 0.69 ac

Commissioners, in the review of zoning change requests.