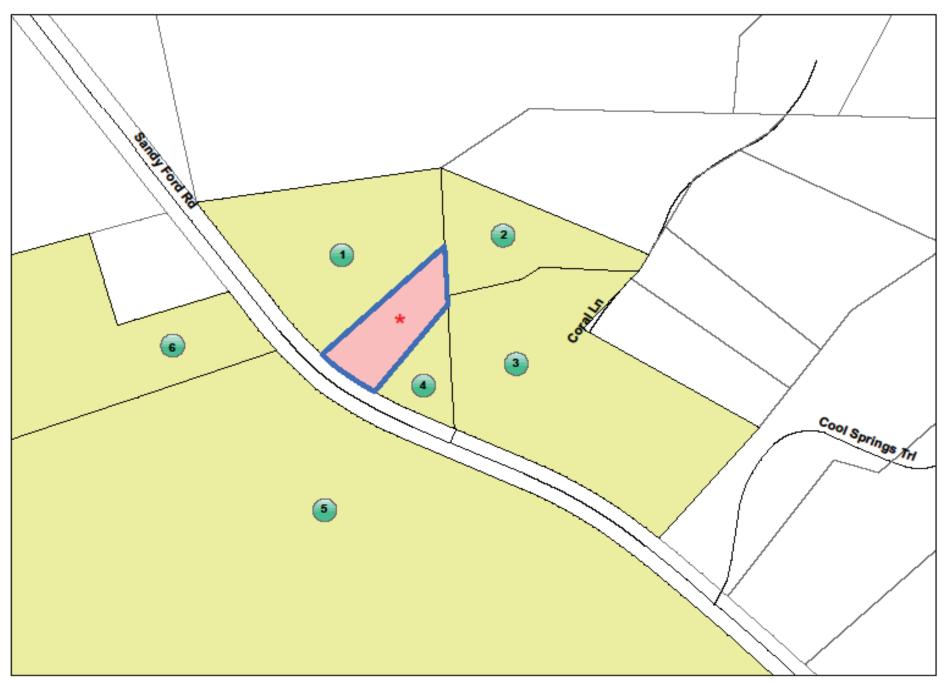

## Z20-12 Samantha McQueen Thornburg

Current Zoning District: (R-1) Single Family Limited w/ (US) Urban Standards Overlay

Proposed Zoning District: (R-2) Single Family Moderate w/ (US) Urban Standards Overlay

Parcel: 303426

Location: Sandy Ford Rd. (Mount Holly)

Property Owner: Samantha McQueen Thornburg

Total Property Acreage: 0.69 ac

Acreage for Map Change: 0.69 ac

Commissioners, in the review of zoning change requests.

US Urban Standards Overlay

Area of Consideration

Applicant: Z20-12 Tax ID(s): 30342 Request Re-Zoning From: (R-1) Single Family Limited w/ (US) Urban Standards Overlay To: (R-2) Single Family Moderate w/ (US) Urban Standards Overlay

Map Date: 08/06/2020

Z20-12 Subject and Adjacent Properties Map See reverse side for listing of property owners

## Z20-12 Owner and Adjacent Property Listing

| NO: | PARCEL | OWNER NAME                         | OWNER NAME 2     | ADDRESS               | CITY         | STATE | ZIP   |
|-----|--------|------------------------------------|------------------|-----------------------|--------------|-------|-------|
|     | 303426 | THORNBURG SAMANTHA MCQUEEN         |                  | 563 SANDY FORD RD     | MOUNT HOLLY  | NC    | 28120 |
| 1   | 303427 | MCQUEEN JIMMY DALE                 |                  | 563 SANDY FORD RD     | MOUNT HOLLY  | NC    | 28120 |
| 2   | 176105 | FLACK ZACHARY J                    | FLACK DAVID      | 3143 SOUTHAMPTON DR   | JEFFERSONTON | VA    | 22724 |
| 3   | 219913 | SANDY FORD FREEWILL BAPTIST CHURCH |                  | 613 SANDY FORD RD     | MOUNT HOLLY  | NC    | 28120 |
| 4   | 176102 | MCCLAIN CARLOS B                   |                  | 577 SANDY FORD RD     | MOUNT HOLLY  | NC    | 28120 |
| 5   | 176053 | ROBINSON JOHN W JR                 | ROBINSON KAY S   | 3242 HICKORY GROVE RD | GASTONIA     | NC    | 28056 |
| 6   | 176055 | BAKER RYAN S                       | BAKER COURTNEY L | 560 SANDY FORD RD     | MOUNT HOLLY  | NC    | 28120 |