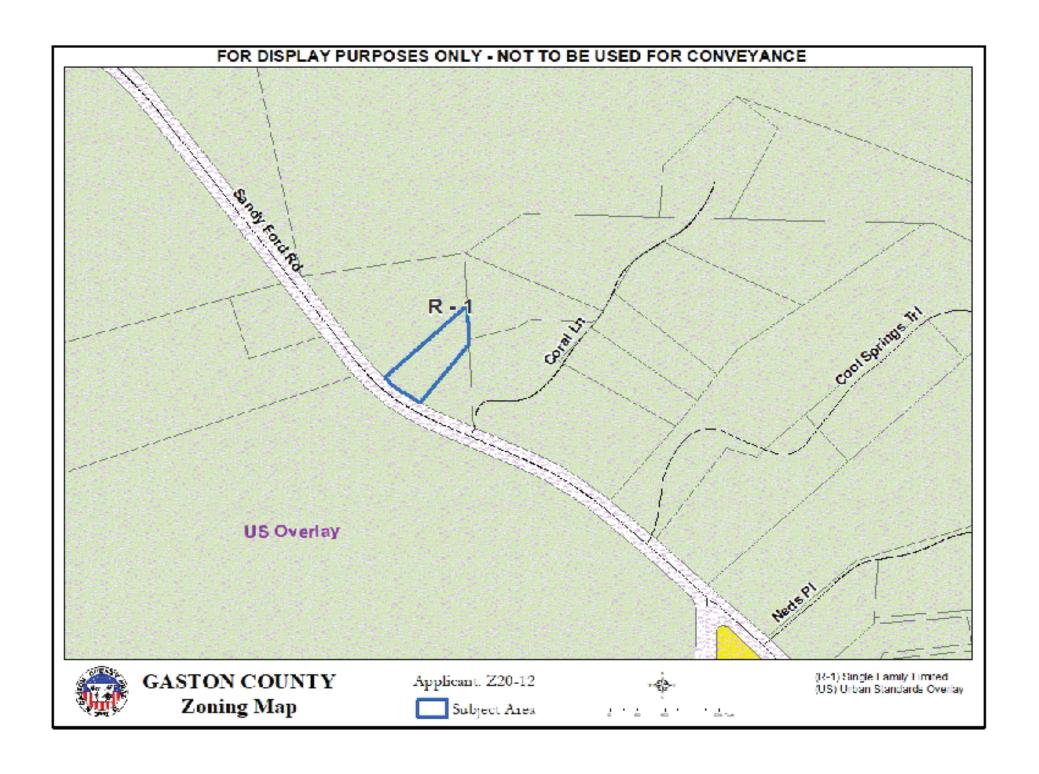

## Z20-12 Samantha McQueen Thornburg

Current Zoning District: (R-1) Single Family Limited w/ (US) Urban Standards Overlay

Proposed Zoning District: (R-2) Single Family Moderate w/ (US) Urban Standards Overlay

US Urban Standards Overlay

Area of Consideration

Applicant: Z20-12 Tax ID(s): 30342 Request Re-Zoning From: (R-1) Single Family Limited w/ (US) Urban Standards Overlay To: (R-2) Single Family Moderate w/ (US) Urban Standards Overlay