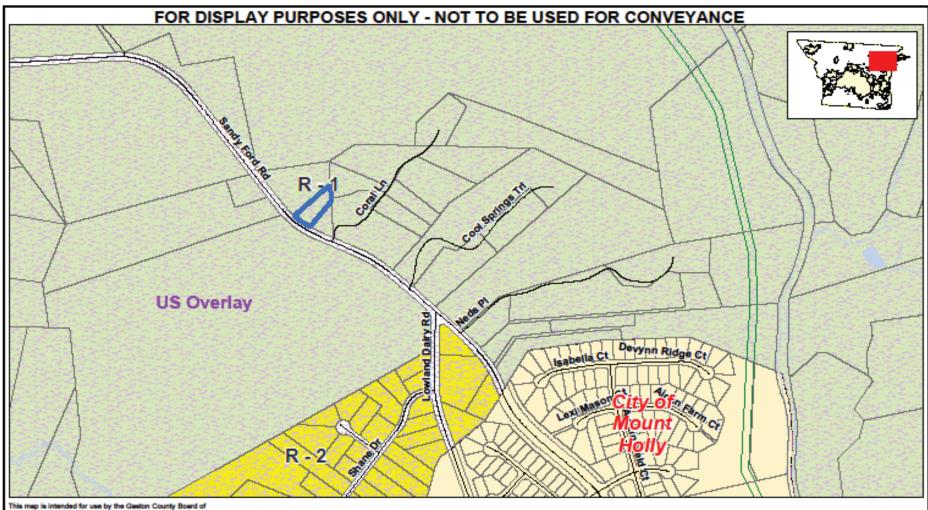

## Z20-12 Samantha McQueen Thornburg

Current Zoning District: (R-1) Single Family Limited w/ (US) Urban Standards Overlay

Proposed Zoning District: (R-2) Single Family Moderate w/ (US) Urban Standards Overlay

US Urban Standards Overlay

Area of Consideration

Applicant: Z20-12 Tax ID(s): 30342 Request Re-Zoning From: (R-1) Single Family Limited w/ (US) Urban Standards Overlay To: (R-2) Single Family Moderate w/ (US) Urban Standards Overlay