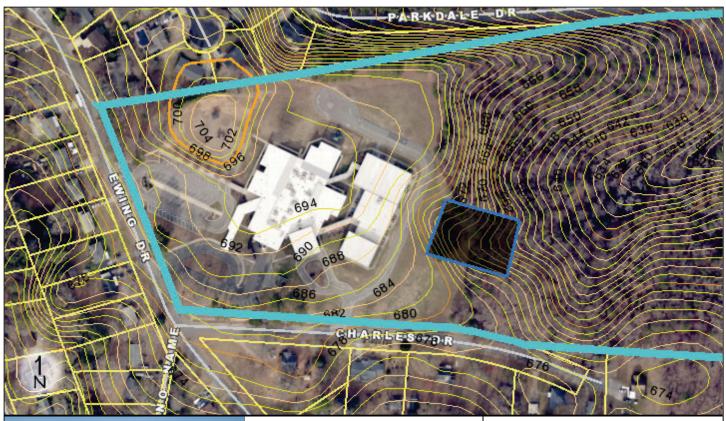

# **Primary Property Address**

215 EWING DR BELMONT, NC 28012

#### **Tax Information**

PARCEL #: 127004 PIN #: 3594460547

**CURRENT OWNERS: GASTON COUNTY BD** 

OF EDUCATION

MAILING ADDRESS: P O BOX 1397,

GASTONIA, NC 28053-1397

**NBHD #:** BE007

**NBHD NAME:** E BELMONT

TOWNSHIP: SOUTH POINT TOWNSHIP

LEGAL DESC: PAGE ELEMENTARY SCHOOL

04 016 019 02 000 & 020

BED: BATH: HALF-BATH: MULTI-STRUCTURES: YES

ACREAGE: 26.69

TAX DISTRICT: SOUTH POINT FD

VOLUNTARY AG DISTRICT: NO

PROPERTY USE: EXEMPT

#### Parcel Information

CITY LIMITS: NO

**ETJ:** BELMONT

POLICE DISTRICT: GASTON COUNTY

FIRE DISTRICT: SOUTH POINT

FLOOD: AE,0.2 PCT

LOCAL WATERSHED: PAW CREEK

CENSUS TRACT: 324.01