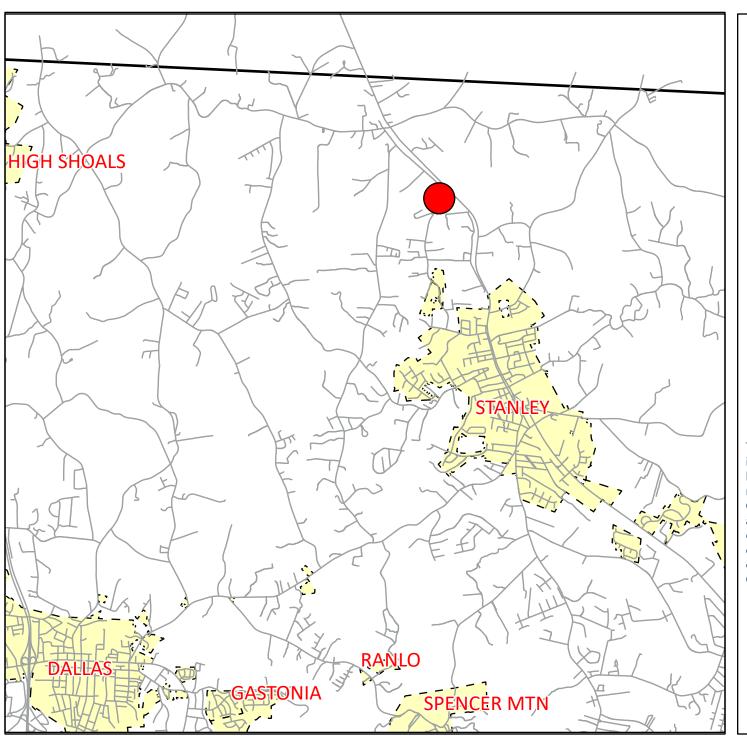

VICINITY MAP REZ-23-08-23-00161

#### **LEGEND**

- --- Roads
- Municipalities
- -- Roads

**Subject Parcel** 

The information provided on this map is not intended to be considered as a legal document or description. This map is believed to be accurate but Gaston County does not guarantee its accuracy. This map may not be resold or otherwise used for trade or commercial purposes without the expressed written consent of Gaston County, in accordance with NCGS 132-10.

0 0.38 0.75 1.5 Miles