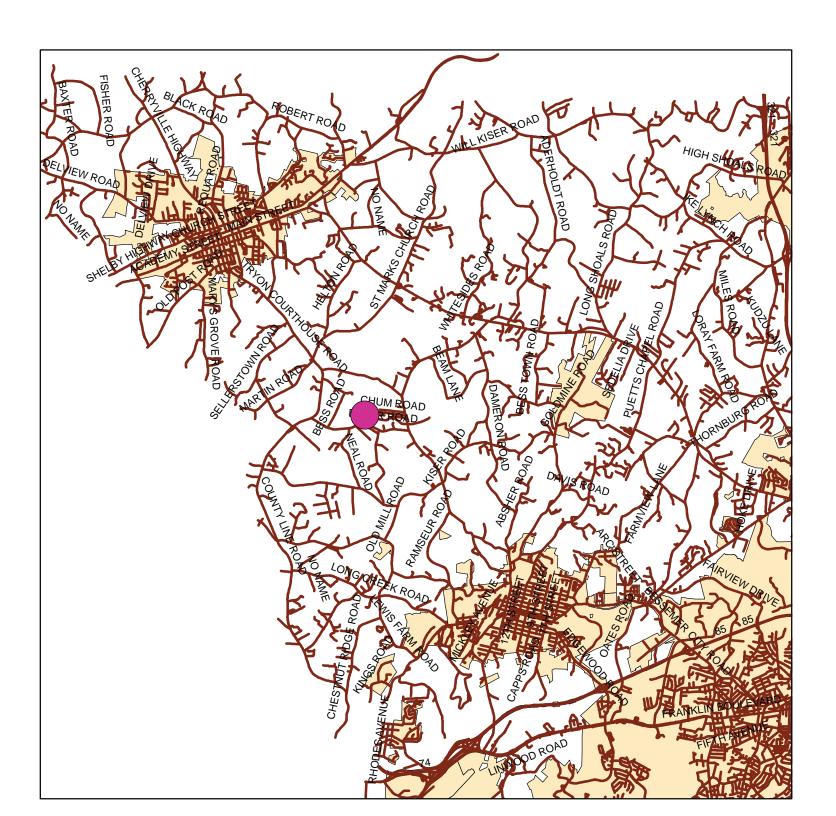

# GASTON COUNTY REZONING APPLICATION (REZ-22-11-28-00134) STAFF REPORT

| APPLICATION SUMMARY               |                         |
|-----------------------------------|-------------------------|
| Request:                          |                         |
| General Rezoning                  |                         |
| Applicant(s):                     | Property Owner(s):      |
| Randy Kincaid                     | Randy Kincaid           |
| Parcel Identification (PID):      | Property Location:      |
| 163196 (new 308822/308821/308820) | Eaker Rd                |
| Total Property Acreage:           | Acreage for Map Change: |
| 7.34                              | 7.34                    |
| Current Zoning:                   | Proposed Zoning:        |
| R-1                               | R-2                     |
| Existing Land Use:                | Proposed Land Use:      |
| Vacant                            | Vacant / residence      |

#### Prepared By: Laura Hamilton, Land Use Coordinator

This property is in a residential area in the northwestern region of the county. The location is primarily residential in nature with different housing types and styles included.