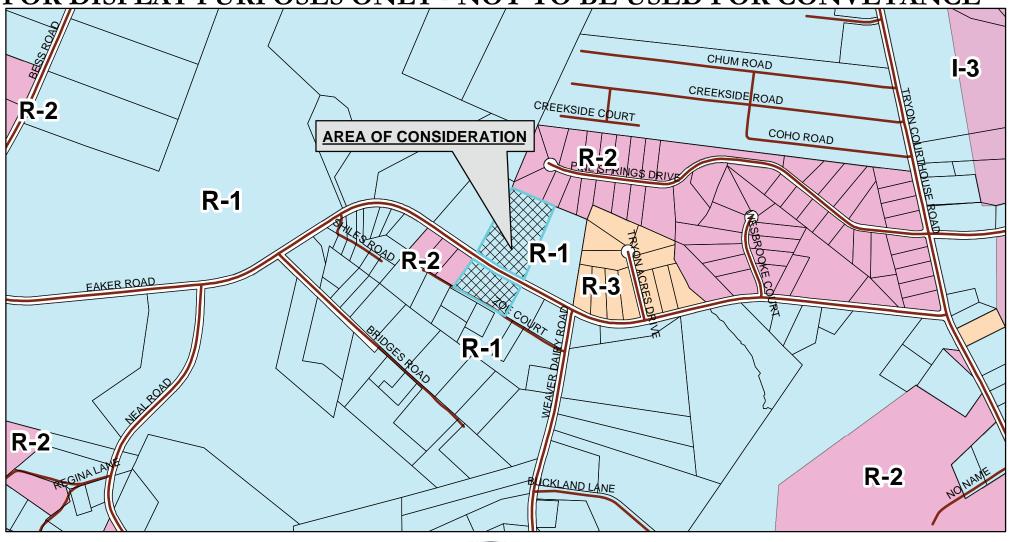

# GASTON COUNTY REZONING APPLICATION (REZ-22-11-28-00134) STAFF REPORT

| APPLICATION SUMMARY               |                         |
|-----------------------------------|-------------------------|
| Request:                          |                         |
| General Rezoning                  |                         |
| Applicant(s):                     | Property Owner(s):      |
| Randy Kincaid                     | Randy Kincaid           |
| Parcel Identification (PID):      | Property Location:      |
| 163196 (new 308822/308821/308820) | Eaker Rd                |
| Total Property Acreage:           | Acreage for Map Change: |
| 7.34                              | 7.34                    |
| Current Zoning:                   | Proposed Zoning:        |
| R-1                               | R-2                     |
| Existing Land Use:                | Proposed Land Use:      |
| Vacant                            | Vacant / residence      |

#### Prepared By: Laura Hamilton, Land Use Coordinator

This property is in a residential area in the northwestern region of the county. The location is primarily residential in nature with different housing types and styles included.

#### PLANNING BOARD RECOMMENDATION

The Planning Board met in regular session on January 9, 2023, and unanimously recommended approval of this request based on the following:

The proposed use is consistent with the vision and goals of the Comprehensive Land Use Plan (CLUP) as it maintains the Rural characteristics of green rolling hills with plenty of open space as envisioned by the CLUP. The proposed use also meets the goal of residential homes being located on large lots and are set back from the roads they front upon.