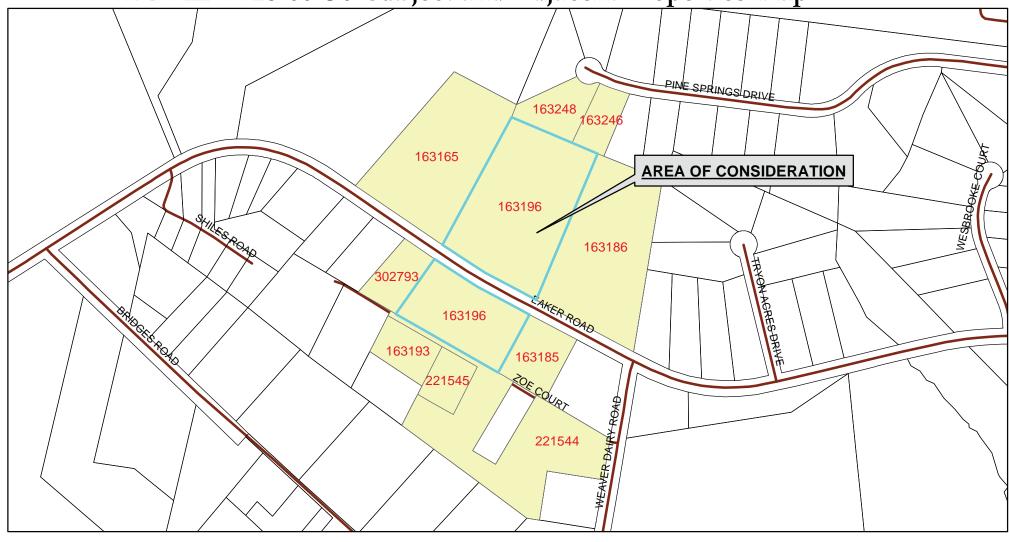

# GASTON COUNTY REZONING APPLICATION (REZ-22-11-28-00134) STAFF REPORT

| APPLICATION SUMMARY               |                         |
|-----------------------------------|-------------------------|
| Request:                          |                         |
| General Rezoning                  |                         |
| Applicant(s):                     | Property Owner(s):      |
| Randy Kincaid                     | Randy Kincaid           |
| Parcel Identification (PID):      | Property Location:      |
| 163196 (new 308822/308821/308820) | Eaker Rd                |
| Total Property Acreage:           | Acreage for Map Change: |
| 7.34                              | 7.34                    |
| Current Zoning:                   | Proposed Zoning:        |
| R-1                               | R-2                     |
| Existing Land Use:                | Proposed Land Use:      |
| Vacant                            | Vacant / residence      |