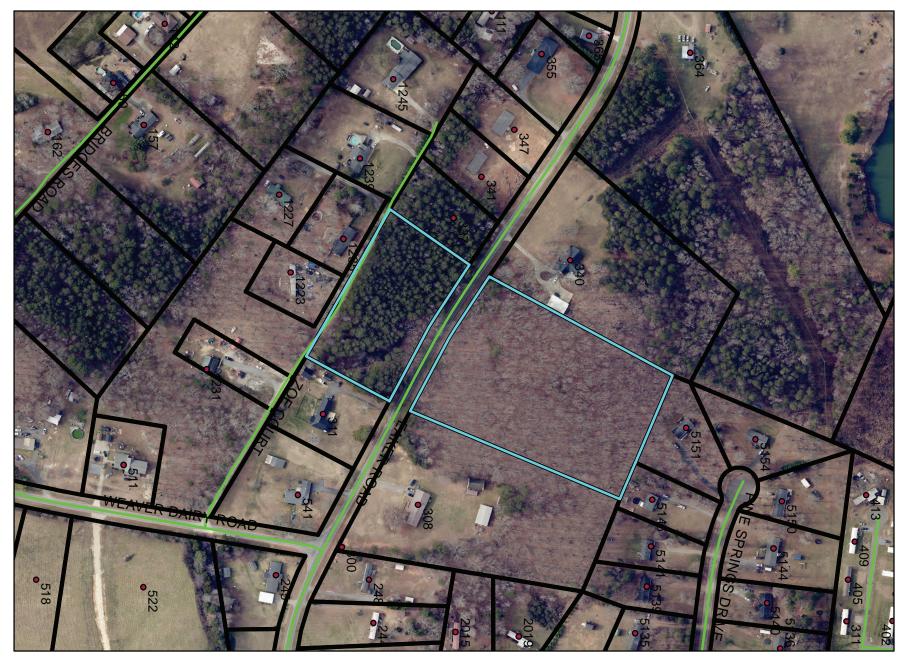

# GASTON COUNTY REZONING APPLICATION (REZ-22-11-28-00134) STAFF REPORT

| APPLICATION SUMMARY               |                         |
|-----------------------------------|-------------------------|
| Request:                          |                         |
| General Rezoning                  |                         |
| Applicant(s):                     | Property Owner(s):      |
| Randy Kincaid                     | Randy Kincaid           |
| Parcel Identification (PID):      | Property Location:      |
| 163196 (new 308822/308821/308820) | Eaker Rd                |
| Total Property Acreage:           | Acreage for Map Change: |
| 7.34                              | 7.34                    |
| Current Zoning:                   | Proposed Zoning:        |
| R-1                               | R-2                     |
| Existing Land Use:                | Proposed Land Use:      |
| Vacant                            | Vacant / residence      |

#### Prepared By: Laura Hamilton, Land Use Coordinator

This property is in a residential area in the northwestern region of the county. The location is primarily residential in nature with different housing types and styles included.