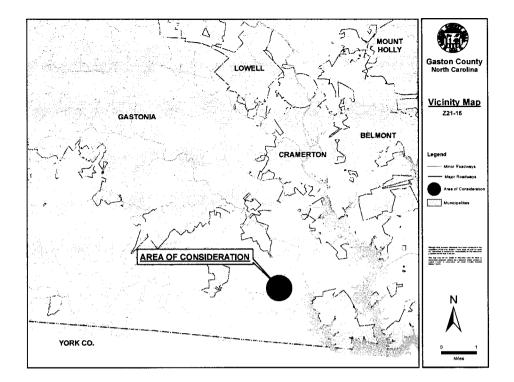

## Area 4: The Garden Gaston / Southwest Gaston

Key issues for citizens in this area include: road improvements and better connectivity to other areas of the county and throughout the region; another bridge crossing the Catawba River; increased walkability and connectivity between communities; and, continues coordination amongst local government agencies.