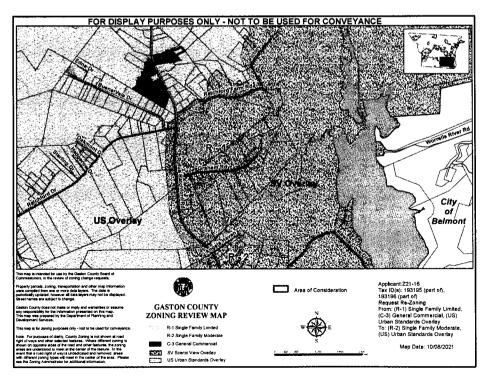

RESOLUTION TITLE: ZONING MAP CHANGE: Z21-16 DAVID A. & TERRY M. RATCHFORD (APPLICANTS); PROPERTY PARCELS: 193195 (PART OF) AND 193196 (PART OF), LOCATED AT 2249 RUFUS RATCHFORD RD., GASTONIA, NC, REZONE FROM THE (C-3) GENERAL COMMERCIAL AND (R-1) SINGLE FAMILY LIMITED ZONING DISTRICTS WITH (US) URBAN STANDARDS OVERLAY TO THE (R-2) SINGLE FAMILY MODERATE ZONING DISTRICT WITH (US) URBAN STANDARDS OVERLAY

| Tax Parcel Number(s): | 193195 (part of), 193196 (part of)                              |
|-----------------------|-----------------------------------------------------------------|
| Applicant(s):         | David A. & Terry M. Ratchford                                   |
| Owner(s):             | David A. & Terry M. Ratchford                                   |
| Property Location:    | 2249 Rufus Ratchford Rd.                                        |
| Request:              | Rezone Parcels 193195 (part of) and 193196 (part of) from the   |
|                       | (C-3) General Commercial and (R-1) Single Family Limited        |
|                       | Zoning Districts with (US) Urban Standards Overlay to the (R-2) |
|                       | Single Family Moderate Zoning District with (US) Urban          |
|                       | Standards Overlay                                               |

# General Rezoning Application (Z21-16) STAFF REPORT

| Request:                                                                                                              |                                                                                                                    |
|-----------------------------------------------------------------------------------------------------------------------|--------------------------------------------------------------------------------------------------------------------|
| To rezone property from the (C-3) General Commercial and<br>Urban Standards Overlays to the (R-2) Single Family Moder | d (R-1) Single Family Limited Zoning Districts with (US)<br>rate Zoning District with (US) Urban Standards Overlay |
| Applicant:                                                                                                            | Property Owner(s):                                                                                                 |
| David A. & Terry M. Ratchford                                                                                         | David A. & Terry M. Ratchford                                                                                      |
| Parcel Identification (PID):                                                                                          | Property Location:                                                                                                 |
| 193195 (part of), 193196 (part of)                                                                                    | 2249 Rufus Ratchford Rd. (Gastonia)                                                                                |
| Total Property Acreage:                                                                                               | Acreage for Map Change:                                                                                            |
| 8.36 ac                                                                                                               | 2.55 ac                                                                                                            |
| Current Zoning:                                                                                                       | Proposed Zoning:                                                                                                   |
| (C-3) General Commercial, (R-1) Single Family Limited,                                                                | (R-2) Single Family Moderate, (US) Urban Standards                                                                 |
| (US) Urban Standards Overlay                                                                                          | Overlay                                                                                                            |
| Existing Land Use:                                                                                                    | Proposed Land Use:                                                                                                 |
| Residential (former residential structure)                                                                            | Single Family Residential (Manufactured)                                                                           |