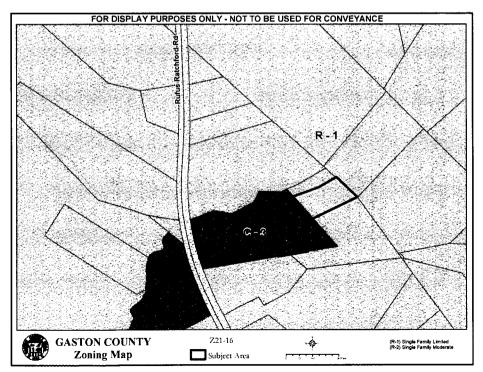

# General Rezoning Application (Z21-16) STAFF REPORT

| Request:                                                                                                              |                                                                                                                    |
|-----------------------------------------------------------------------------------------------------------------------|--------------------------------------------------------------------------------------------------------------------|
| To rezone property from the (C-3) General Commercial and<br>Urban Standards Overlays to the (R-2) Single Family Moder | d (R-1) Single Family Limited Zoning Districts with (US)<br>rate Zoning District with (US) Urban Standards Overlay |
| Applicant:                                                                                                            | Property Owner(s):                                                                                                 |
| David A. & Terry M. Ratchford                                                                                         | David A. & Terry M. Ratchford                                                                                      |
| Parcel Identification (PID):                                                                                          | Property Location:                                                                                                 |
| 193195 (part of), 193196 (part of)                                                                                    | 2249 Rufus Ratchford Rd. (Gastonia)                                                                                |
| Total Property Acreage:                                                                                               | Acreage for Map Change:                                                                                            |
| 8.36 ac                                                                                                               | 2.55 ac                                                                                                            |
| Current Zoning:                                                                                                       | Proposed Zoning:                                                                                                   |
| (C-3) General Commercial, (R-1) Single Family Limited,                                                                | (R-2) Single Family Moderate, (US) Urban Standards                                                                 |
| (US) Urban Standards Overlay                                                                                          | Overlay                                                                                                            |
| Existing Land Use:                                                                                                    | Proposed Land Use:                                                                                                 |
| Residential (former residential structure)                                                                            | Single Family Residential (Manufactured)                                                                           |