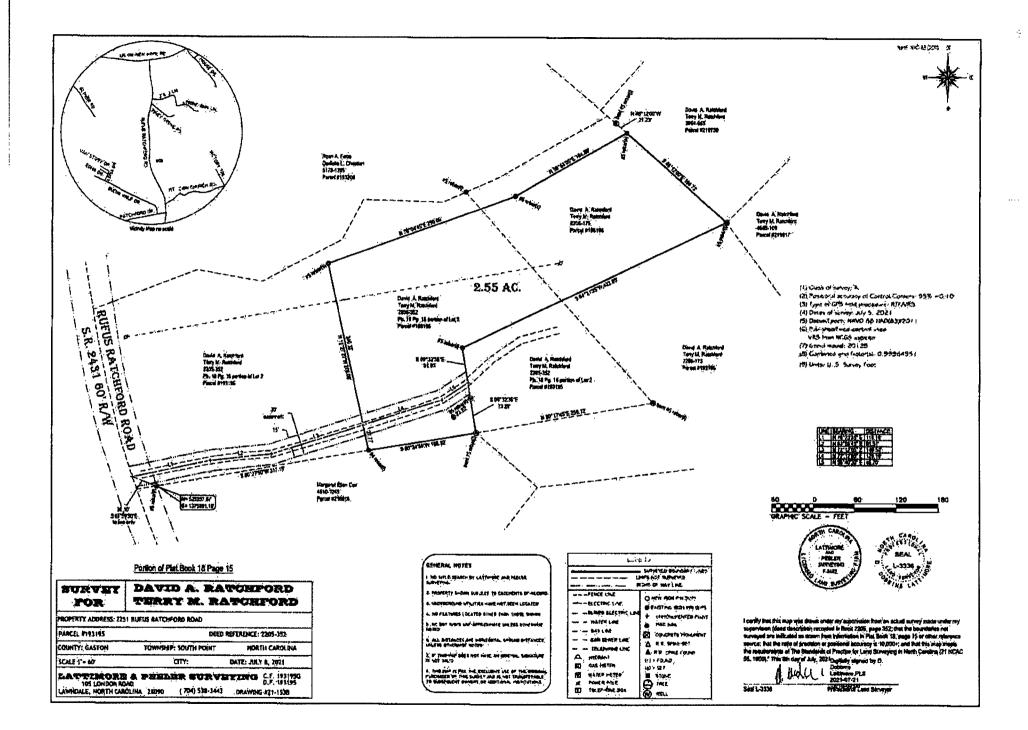

# General Rezoning Application (Z21-16) STAFF REPORT

| Request:                                                                                                              |                                                                                                                    |
|-----------------------------------------------------------------------------------------------------------------------|--------------------------------------------------------------------------------------------------------------------|
| To rezone property from the (C-3) General Commercial and<br>Urban Standards Overlays to the (R-2) Single Family Moder | d (R-1) Single Family Limited Zoning Districts with (US)<br>rate Zoning District with (US) Urban Standards Overlay |
| Applicant:                                                                                                            | Property Owner(s):                                                                                                 |
| David A. & Terry M. Ratchford                                                                                         | David A. & Terry M. Ratchford                                                                                      |
| Parcel Identification (PID):                                                                                          | Property Location:                                                                                                 |
| 193195 (part of), 193196 (part of)                                                                                    | 2249 Rufus Ratchford Rd. (Gastonia)                                                                                |
| Total Property Acreage:                                                                                               | Acreage for Map Change:                                                                                            |
| 8.36 ac                                                                                                               | 2.55 ac                                                                                                            |
| Current Zoning:                                                                                                       | Proposed Zoning:                                                                                                   |
| (C-3) General Commercial, (R-1) Single Family Limited,                                                                | (R-2) Single Family Moderate, (US) Urban Standards                                                                 |
| (US) Urban Standards Overlay                                                                                          | Overlay                                                                                                            |
| Existing Land Use:                                                                                                    | Proposed Land Use:                                                                                                 |
| Residential (former residential structure)                                                                            | Single Family Residential (Manufactured)                                                                           |