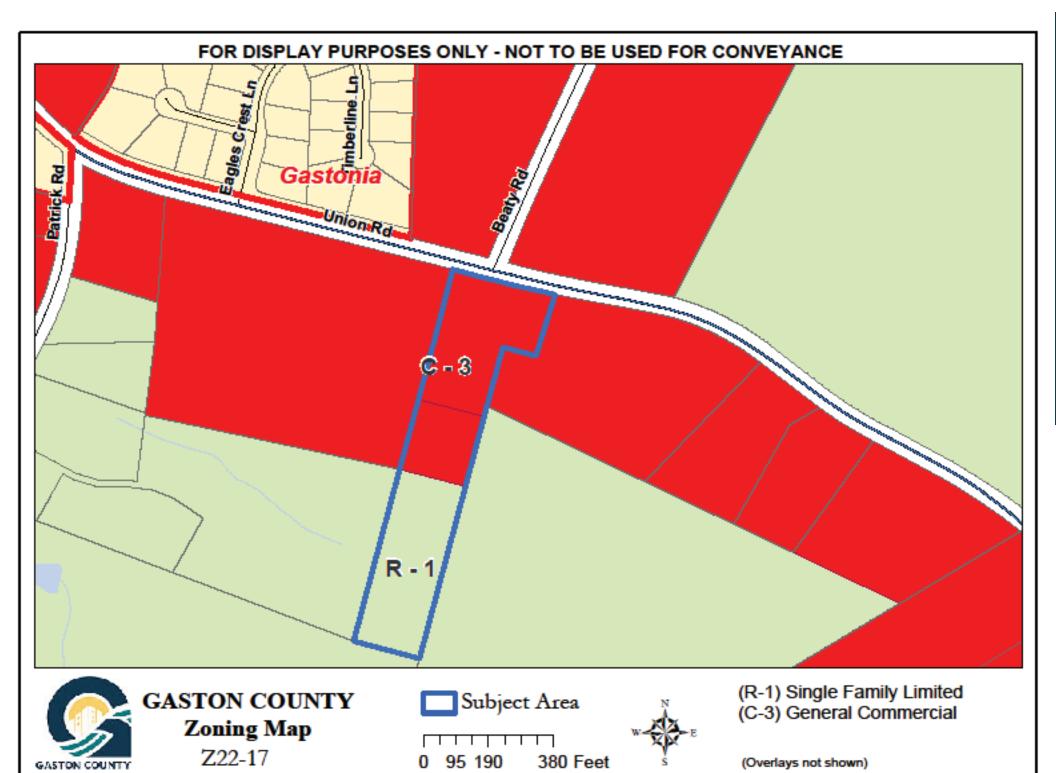

## Z22-17 GENERAL REZONING REQUEST

**Applicant:** Duncan & Smith LLC

Owner(s): Duncan & Smith LLC

Parcel: 306776 (portion of)

**Location:** 5506 Union Rd. (Gastonia)

**Request:** Rezone from the (R-1) Single Family Limited and (C-3) General Commercial Zoning Districts with (CH) and (US) Overlays to the (C-3) General Commercial Zoning

District with (CH) and (US) Overlays

Z22-17 Subject and Adjacent Properties Map