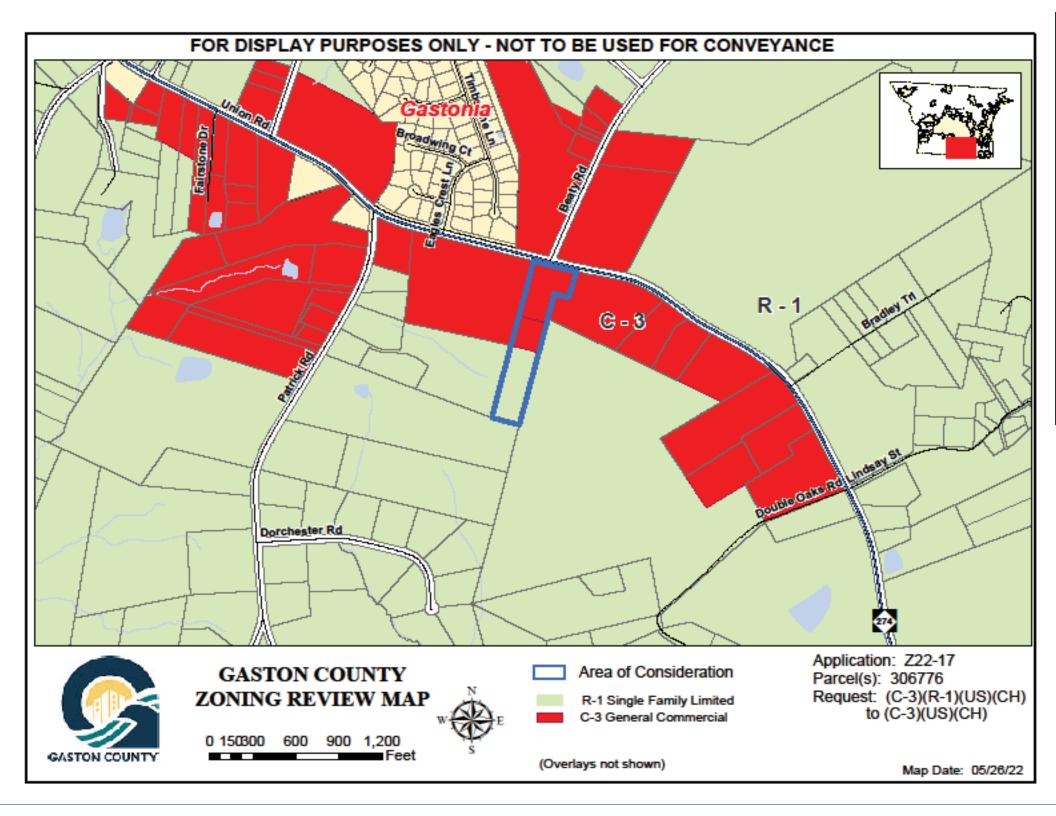

## Z22-17 GENERAL REZONING REQUEST

**Applicant:** Duncan & Smith LLC

Owner(s): Duncan & Smith LLC

Parcel: 306776 (portion of)

**Location:** 5506 Union Rd. (Gastonia)

**Request:** Rezone from the (R-1) Single Family Limited and (C-3) General Commercial Zoning Districts with (CH) and (US) Overlays to the (C-3) General Commercial Zoning

District with (CH) and (US) Overlays

Z22-17 Subject and Adjacent Properties Map