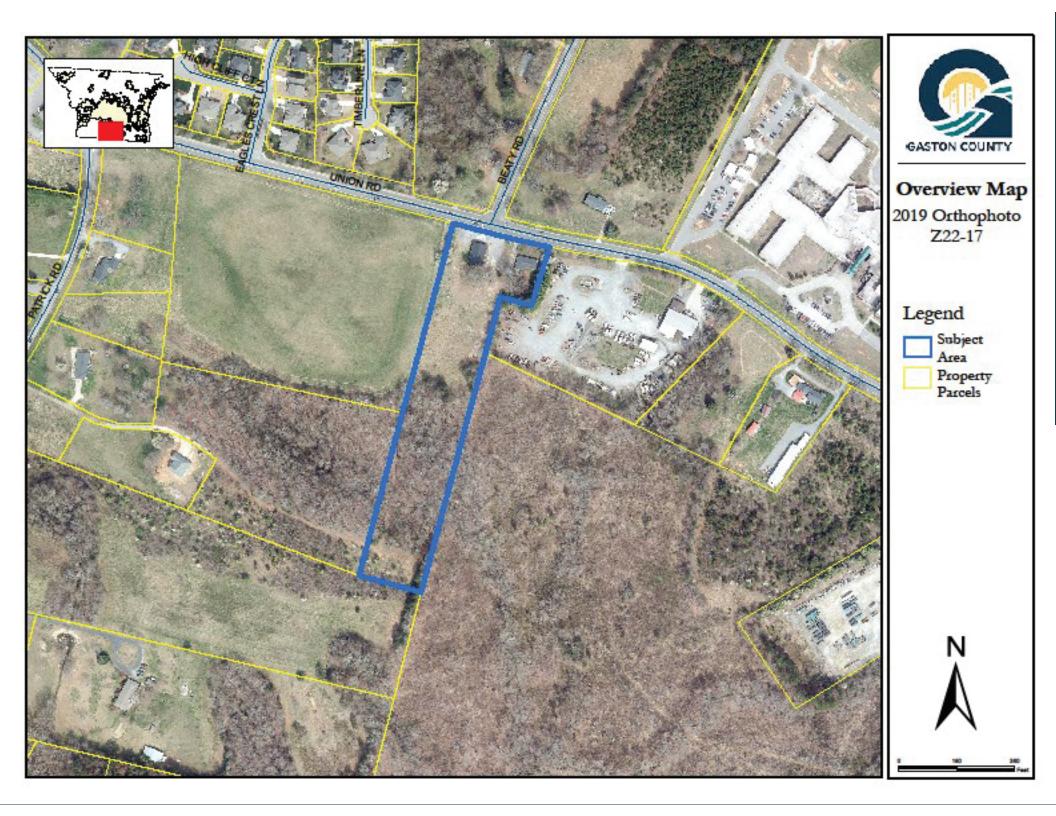

## Z22-17 GENERAL REZONING REQUEST

**Applicant:** Duncan & Smith LLC

Owner(s): Duncan & Smith LLC

Parcel: 306776 (portion of)

**Location:** 5506 Union Rd. (Gastonia)

**Request:** Rezone from the (R-1) Single Family Limited and (C-3) General Commercial Zoning Districts with (CH) and (US) Overlays to the (C-3) General Commercial Zoning

District with (CH) and (US) Overlays

Z22-17 Subject and Adjacent Properties Map