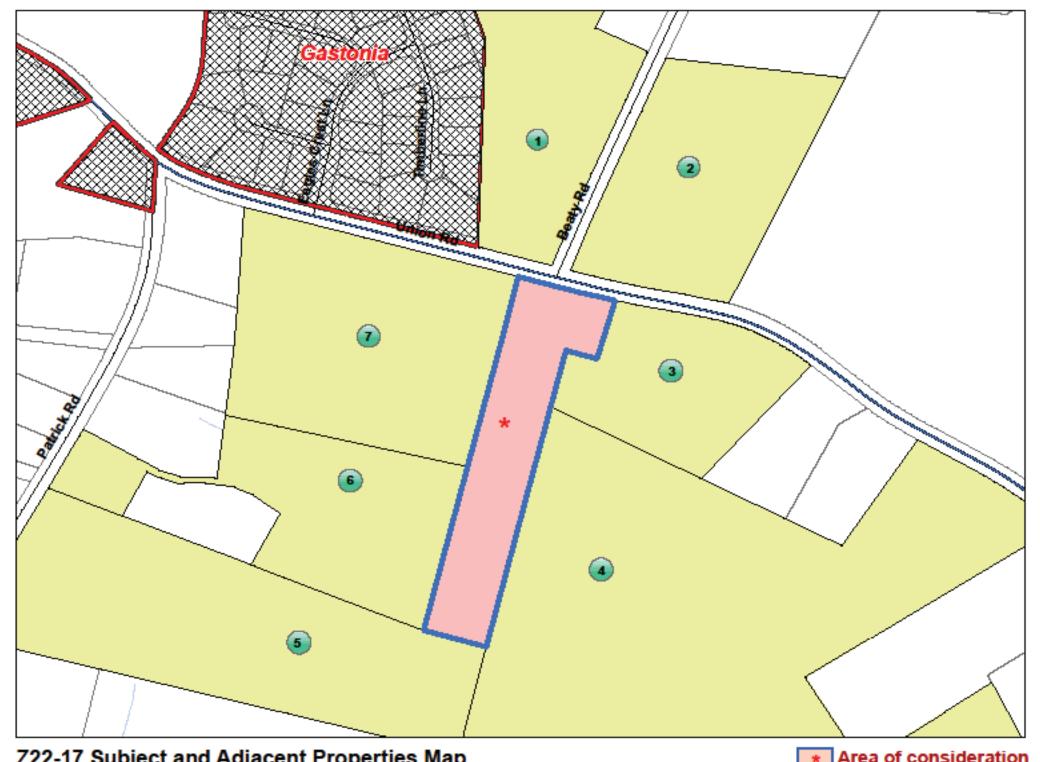

## Z22-17 GENERAL REZONING REQUEST

**Applicant:** Duncan & Smith LLC

Owner(s): Duncan & Smith LLC

Parcel: 306776 (portion of)

**Location:** 5506 Union Rd. (Gastonia)

**Request:** Rezone from the (R-1) Single Family Limited and (C-3) General Commercial Zoning Districts with (CH) and (US) Overlays to the (C-3) General Commercial Zoning

District with (CH) and (US) Overlays

Z22-17 Subject and Adjacent Properties Map

## **Z22-17 OWNER & ADJACENT PROPERTY OWNER LISTING**

| NO: | PARCEL | OWNER NAME                | <b>OWNER NAME 2</b> | ADDRESS                     | CITY           | STATE | ZIP   |
|-----|--------|---------------------------|---------------------|-----------------------------|----------------|-------|-------|
|     | 306776 | DUNCAN & SMITH LLC        |                     | PO BO 39                    | GASTONIA       | NC    | 28053 |
| 1   | 212549 | BEATTY AND UNION LLC      |                     | 6428 WILKINSON BLVD STE 128 | BELMONT        | NC    | 28012 |
| 2   | 192591 | MOTEN FARMS LLC           |                     | 604 LARKSPUR CT             | GASTONIA       | NC    | 28056 |
| 3   | 192585 | MCHENRY-PUTNAM            |                     | PO BOX 688                  | KINGS MOUNTAIN | NC    | 28086 |
| 4   | 192579 | WILSON LEONARD M          | WILSON PATRICIA J   | 160 DOUBLE OAKS RD          | GASTONIA       | NC    | 28056 |
| 5   | 192564 | VARNER HAROLD III         |                     | 4438 GINGER DR              | GASTONIA       | NC    | 28056 |
| 6   | 203556 | GLENN JUDY GLOVER         |                     | 121 PATRICK RD              | GASTONIA       | NC    | 28056 |
| 7   | 192555 | GLENN HARRY NEIL & OTHERS | GLENN JUDY GLOVER   | 136 PATRICK RD              | GASTONIA       | NC    | 28056 |