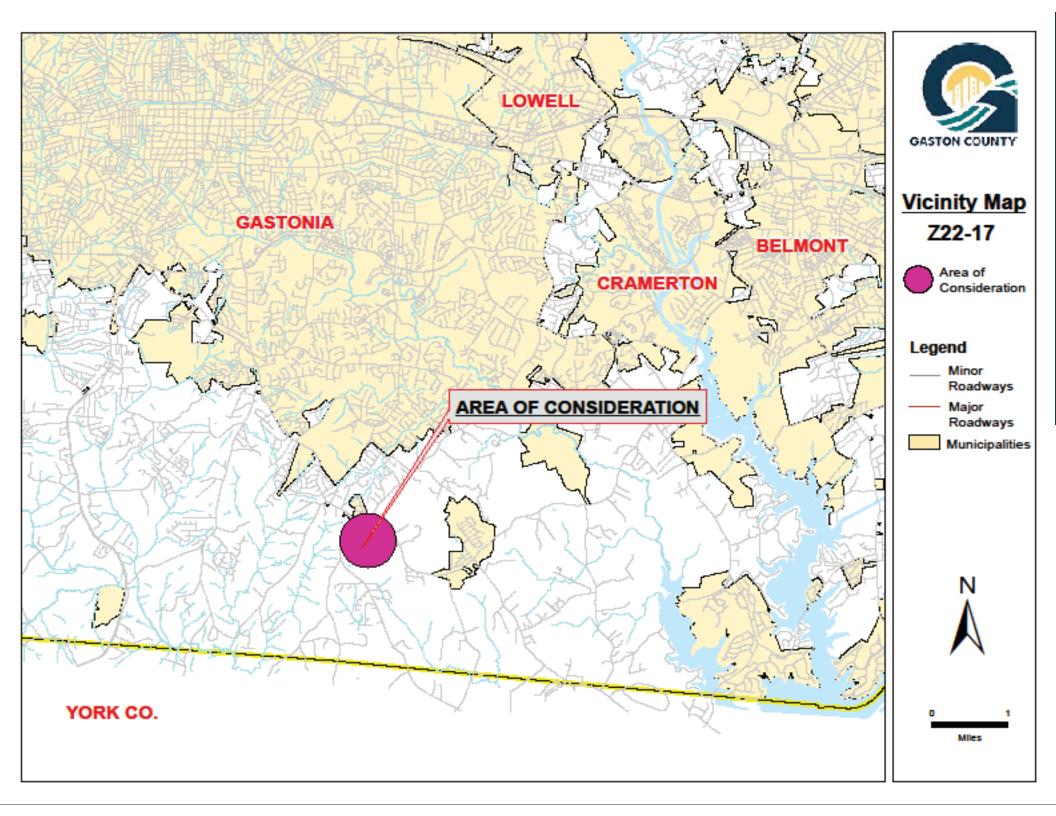

## Z22-17 GENERAL REZONING REQUEST

**Applicant:** Duncan & Smith LLC

Owner(s): Duncan & Smith LLC

Parcel: 306776 (portion of)

**Location:** 5506 Union Rd. (Gastonia)

**Request:** Rezone from the (R-1) Single Family Limited and (C-3) General Commercial Zoning Districts with (CH) and (US) Overlays to the (C-3) General Commercial Zoning

District with (CH) and (US) Overlays

Z22-17 Subject and Adjacent Properties Map