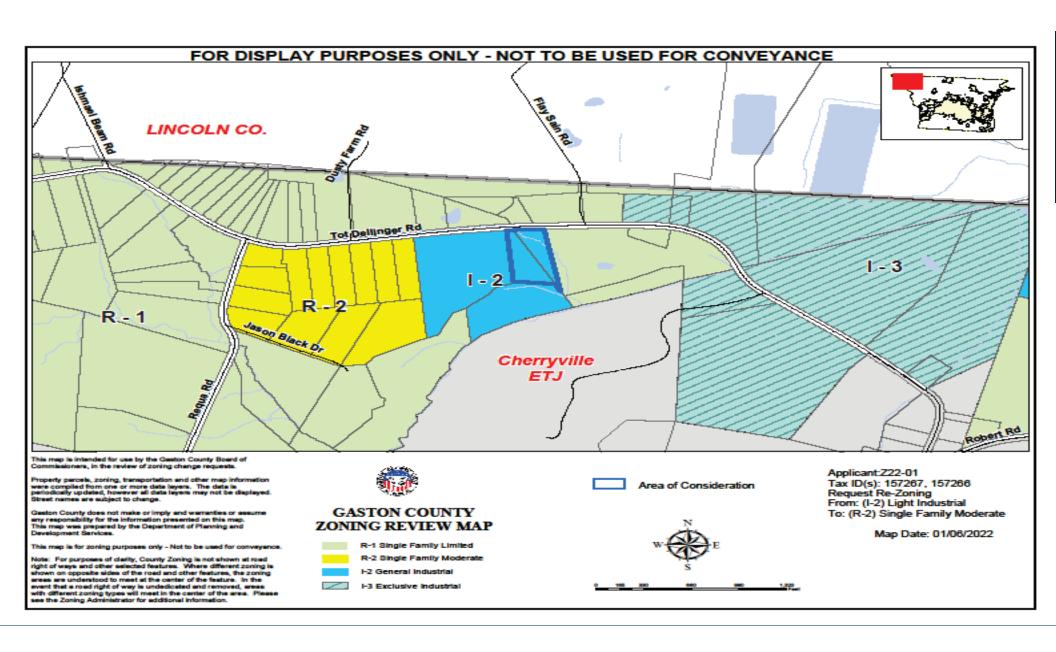

## **Z22-01 General Rezoning Request**

Applicants: Jessica Black & Joseph Dayne Sneed

Owner(s): Jessica Black & Joseph Dayne Sneed

Parcels: 157267, 157266

Location: 919 Tot Dellinger Rd. (Cherryville)

Request: Rezone from the (I-2) General Industrial Zoning District to the

(R-2) Single Family Moderate Zoning District