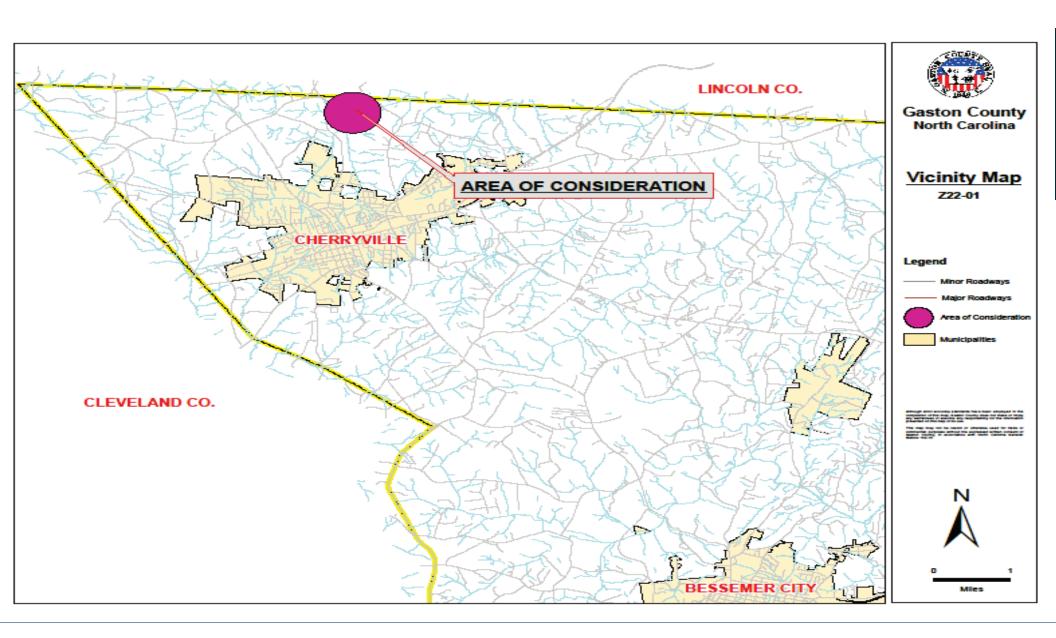

## **Z22-01 General Rezoning Request**

Applicants: Jessica Black & Joseph Dayne Sneed

Owner(s): Jessica Black & Joseph Dayne Sneed

Parcels: 157267, 157266

Location: 919 Tot Dellinger Rd. (Cherryville)

Request: Rezone from the (I-2) General Industrial Zoning District to the