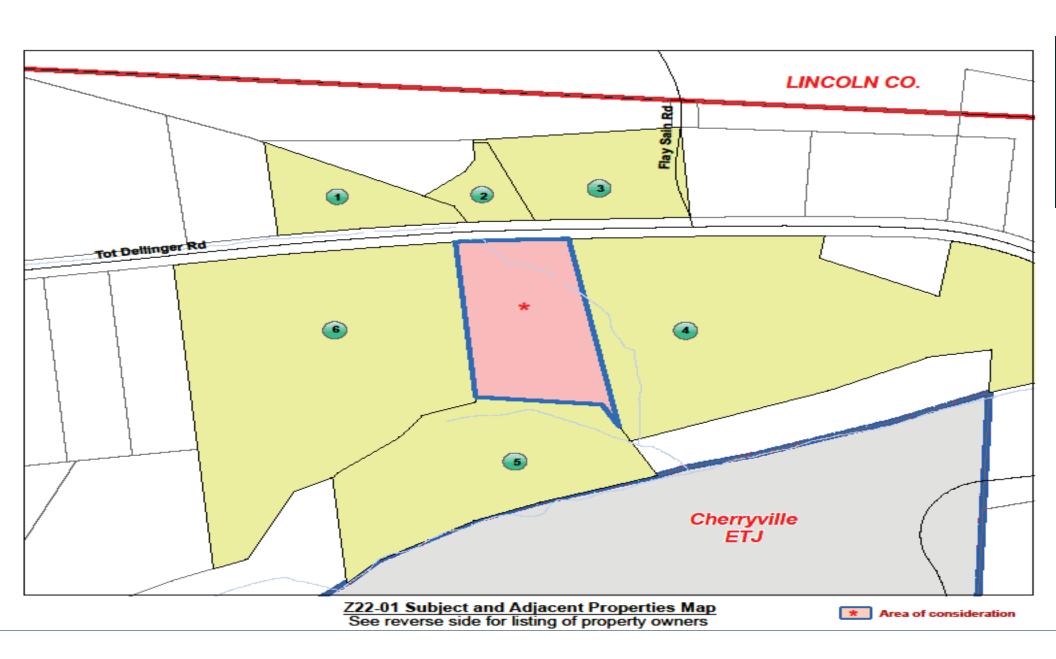

## **Z22-01 General Rezoning Request**

Applicants: Jessica Black & Joseph Dayne Sneed

Owner(s): Jessica Black & Joseph Dayne Sneed

Parcels: 157267, 157266

Location: 919 Tot Dellinger Rd. (Cherryville)

Request: Rezone from the (I-2) General Industrial Zoning District to the

## 722-01 Owner and Adjacent Property Listing

| NO: | PARCEL | OWNER NAME                     | OWNER NAME 2             | ADDRESS              | CITY        | STATE | ZIP   |
|-----|--------|--------------------------------|--------------------------|----------------------|-------------|-------|-------|
|     | 157267 | SNEED JOSEPH DAYNE             | SNEED JESSICA BLACK      | 919 TOT DELLINGER RD | CHERRYVILLE | NC    | 28021 |
|     | 157266 | BLACK WILLIAM DOUGLAS LIFE EST | BLACK RITA S LIFE ESTATE | 913 TOT DELLINGER RD | CHERRYVILLE | NC    | 28021 |
| 1   | 157204 | MOSS KATHY M                   |                          | 952 TOT DELLINGER RD | CHERRYVILLE | NC    | 28021 |
| 2   | 157265 | MOSS KATHY M                   |                          | 952 TOT DELLINGER RD | CHERRYVILLE | NC    | 28021 |
| 3   | 208379 | MOSS S JAY                     | MOSS BETH                | 900 TOT DELLINGER RD | CHERRYVILLE | NC    | 28021 |
| 4   | 157290 | WILLIAMSON THOMAS CHAD         |                          | 839 TOT DELLINGER RD | CHERRYVILLE | NC    | 28021 |
| 5   | 157315 | BLACK WILLIAM DOUGLAS LIFE EST | BLACK RITA S LIFE ESTATE | 913 TOT DELLINGER RD | CHERRYVILLE | NC    | 28021 |
| 6   | 202105 | B-Y ACQUISITION LLC            |                          | 4040 10TH AVE DR SW  | HICKORY     | NC    | 28602 |