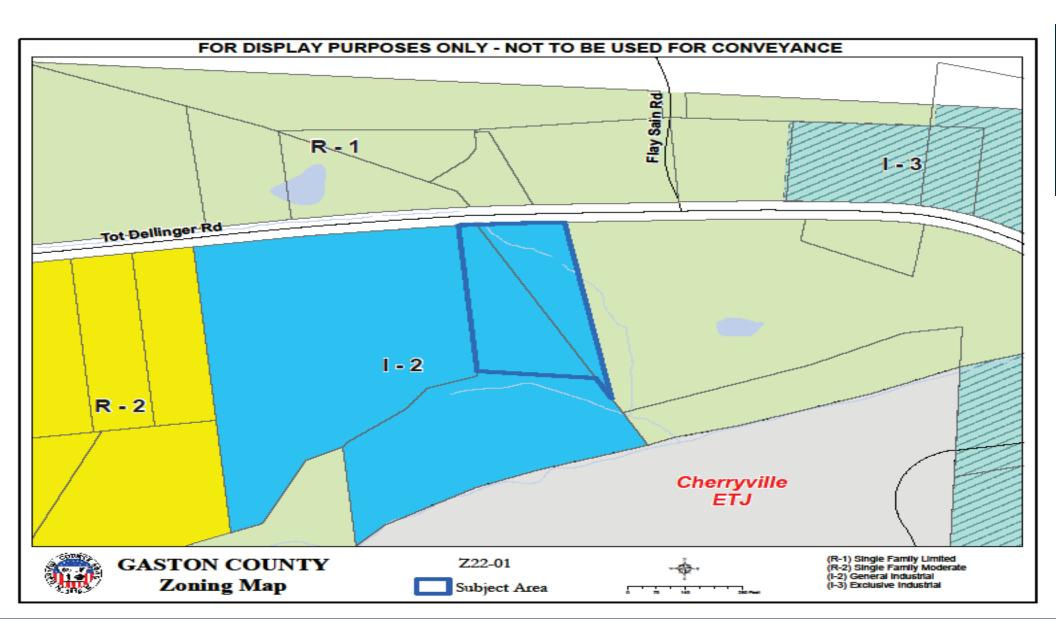

## **Z22-01 General Rezoning Request**

Applicants: Jessica Black & Joseph Dayne Sneed

Owner(s): Jessica Black & Joseph Dayne Sneed

Parcels: 157267, 157266

Location: 919 Tot Dellinger Rd. (Cherryville)

Request: Rezone from the (I-2) General Industrial Zoning District to the

(R-2) Single Family Moderate Zoning District