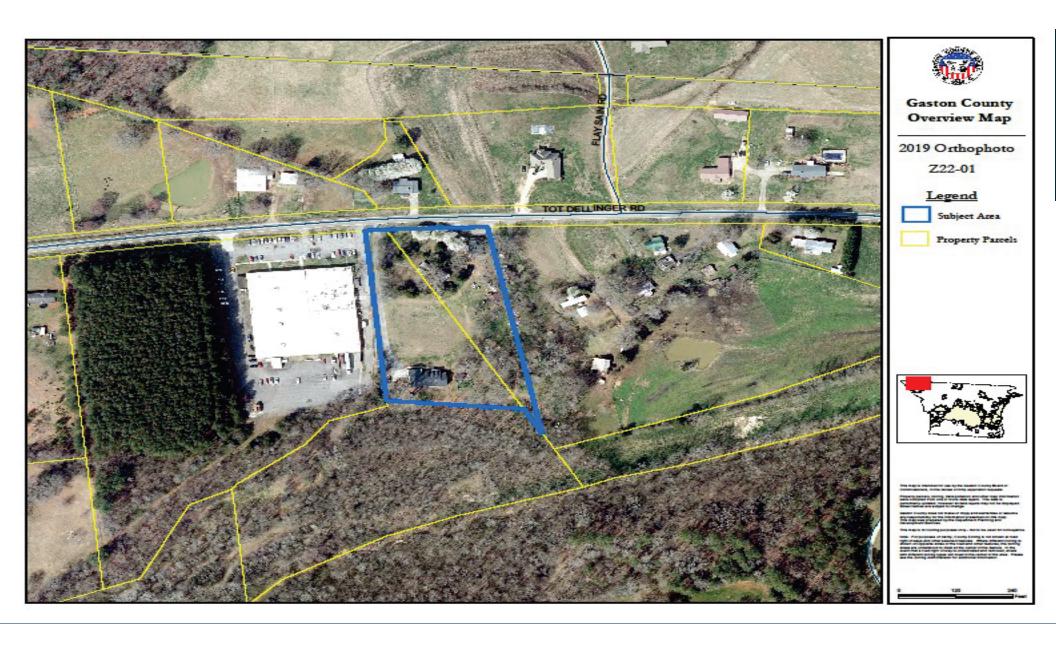

## **Z22-01 General Rezoning Request**

Applicants: Jessica Black & Joseph Dayne Sneed

Owner(s): Jessica Black & Joseph Dayne Sneed

Parcels: 157267, 157266

Location: 919 Tot Dellinger Rd. (Cherryville)

Request: Rezone from the (I-2) General Industrial Zoning District to the