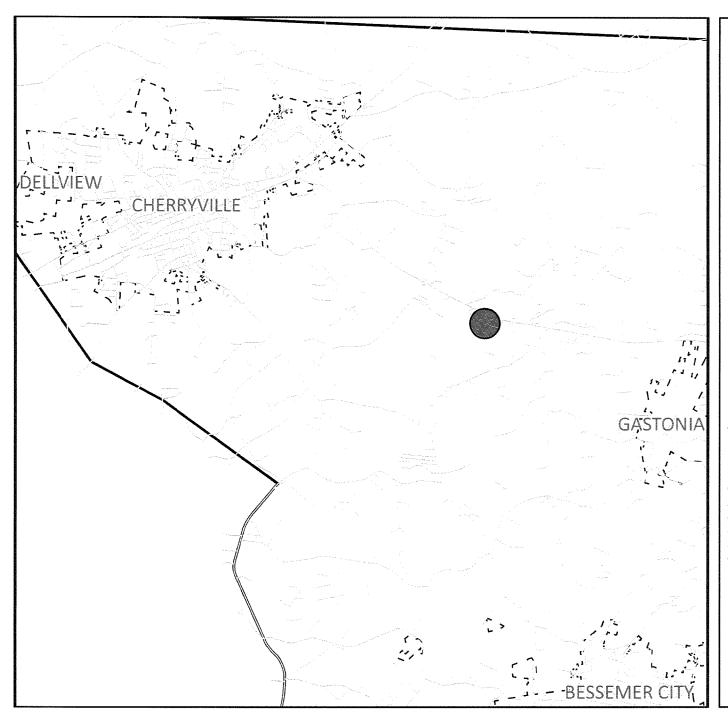

#### Prepared By: Laura Hamilton, Planner III

This property is in the northwestern area of Gaston County on Dallas Cherryville Hwy just east of St Marks Church Rd. The immediate area is primarily residential in nature, with different housing types and styles. There are few non-residential uses in the general vicinity. The surrounding parcels are zoned (R-1) Single-Family Limited and (R-2) Single-Family Moderate.

Attachments: Application, Maps, GCLMPO Letter