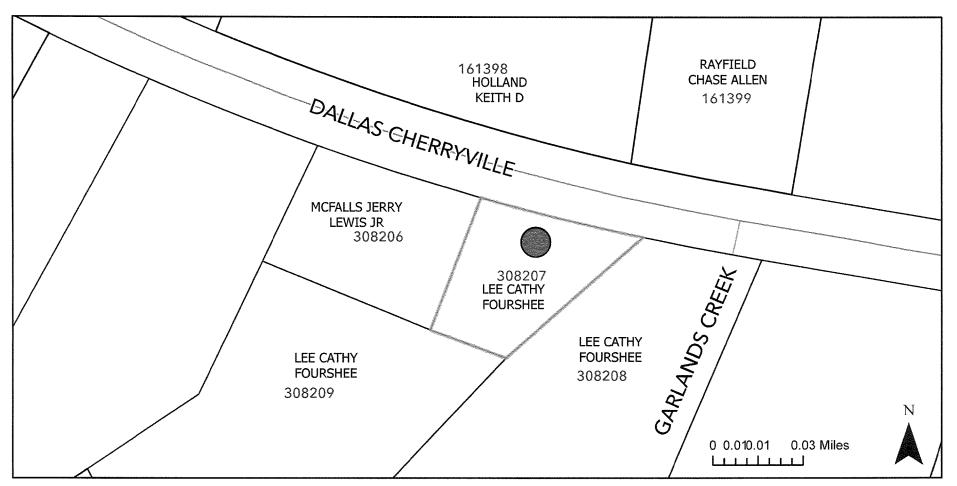

Tax Parcel Number(s): 308207

Applicant(s):

Cathy Fourshee Lee

Owner(s):
Property Location:

Cathy Fourshee Lee / Tammy Fourshee Stroupe

Request:

6231 Dallas Cherryville Hwy., Bessemer City Rezone from the (R-1) Single Family Limited Zoning District with

# GASTON COUNTY REZONING APPLICATION (REZ-24-01-31-00170) STAFF REPORT

| APPLICATION SUMMARY                                                                                     |                                                                                           |
|---------------------------------------------------------------------------------------------------------|-------------------------------------------------------------------------------------------|
| Request:                                                                                                |                                                                                           |
| To rezone the property from the (R-1) Single Family (C-1) Light Commercial Zoning District with (CH) Co | Limited Zoning District with (CH) Corridor Highway overlay to the rridor Highway overlay. |
| Applicant(s):                                                                                           | Property Owner(s):                                                                        |
| Cathy Fourshee Lee                                                                                      | Cathy Fourshee Lee                                                                        |
| Parcel Identification (PID):                                                                            | Property Location:                                                                        |
| 308207                                                                                                  | 6231 Dallas Cherryville Hwy                                                               |
| Total Property Acreage:                                                                                 | Acreage for Map Change:                                                                   |
| .85 acres                                                                                               | .85 acres                                                                                 |
| Current Zoning:                                                                                         | Proposed Zoning:                                                                          |
| (R-1) Single Family Limited w/ CH overlay                                                               | (C-1) Light Commercial w/ CH overlay                                                      |
| Existing Land Use:                                                                                      | Proposed Land Use:                                                                        |
| Commercial structure                                                                                    | Commercial                                                                                |