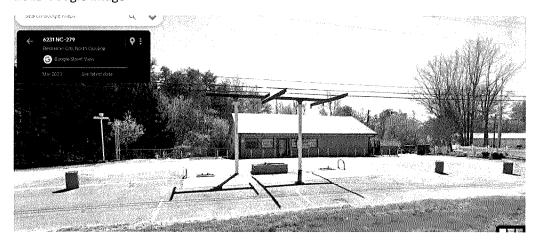

The existing structure had been a store for at least 60 years. It continued as a convenience store before and after the adoption of zoning in 1992. It was closed in 2017 and listed for sale in 2019. The gas island canopy had to be removed when the previous brand was no longer sold.

Under Section 3.5.1 (Nonconforming Principle Uses) of the UDO, the use could not re-open in the R-1 zoning due to the time frame it had been closed.

If approved, any uses allowed in the (C-1) Light Commercial Zoning District would be permitted in accordance with standards and regulations as adopted in the Gaston County Unified Development Ordinance (UDO).