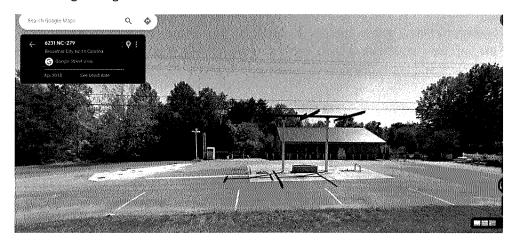

#### Prepared By: Laura Hamilton, Planner III

This property is in the northwestern area of Gaston County on Dallas Cherryville Hwy just east of St Marks Church Rd. The immediate area is primarily residential in nature, with different housing types and styles. There are few non-residential uses in the general vicinity. The surrounding parcels are zoned (R-1) Single-Family Limited and (R-2) Single-Family Moderate.

The existing structure had been a store for at least 60 years. It continued as a convenience store before and after the adoption of zoning in 1992. It was closed in 2017 and listed for sale in 2019. The gas island canopy had to be removed when the previous brand was no longer sold.