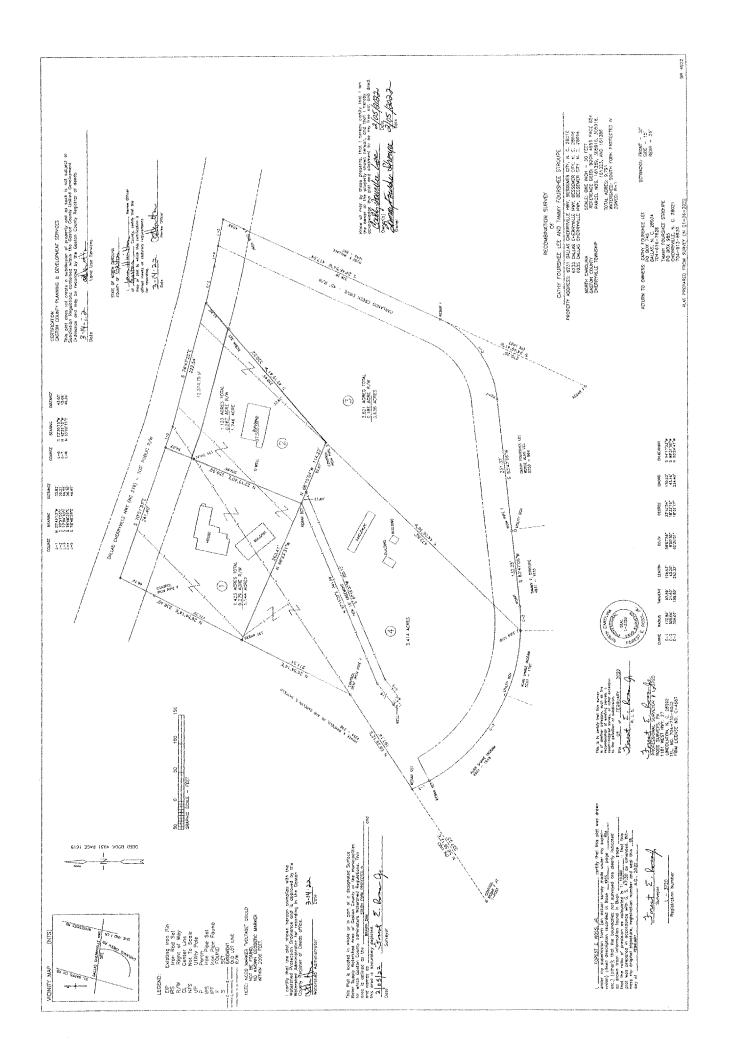

# GASTON COUNTY REZONING APPLICATION (REZ-24-01-31-00170) STAFF REPORT

| APPLICATION SUMMARY                                                                                     |                                                                                           |
|---------------------------------------------------------------------------------------------------------|-------------------------------------------------------------------------------------------|
| Request:                                                                                                |                                                                                           |
| To rezone the property from the (R-1) Single Family (C-1) Light Commercial Zoning District with (CH) Co | Limited Zoning District with (CH) Corridor Highway overlay to the rridor Highway overlay. |
| Applicant(s):                                                                                           | Property Owner(s):                                                                        |
| Cathy Fourshee Lee                                                                                      | Cathy Fourshee Lee                                                                        |
| Parcel Identification (PID):                                                                            | Property Location:                                                                        |
| 308207                                                                                                  | 6231 Dallas Cherryville Hwy                                                               |
| Total Property Acreage:                                                                                 | Acreage for Map Change:                                                                   |
| .85 acres                                                                                               | .85 acres                                                                                 |
| Current Zoning:                                                                                         | Proposed Zoning:                                                                          |
| (R-1) Single Family Limited w/ CH overlay                                                               | (C-1) Light Commercial w/ CH overlay                                                      |
| Existing Land Use:                                                                                      | Proposed Land Use:                                                                        |
| Commercial structure                                                                                    | Commercial                                                                                |

#### Prepared By: Laura Hamilton, Planner III

This property is in the northwestern area of Gaston County on Dallas Cherryville Hwy just east of St Marks Church Rd. The immediate area is primarily residential in nature, with different housing types and styles. There are few non-residential uses in the general vicinity. The surrounding parcels are zoned (R-1) Single-Family Limited and (R-2) Single-Family Moderate.