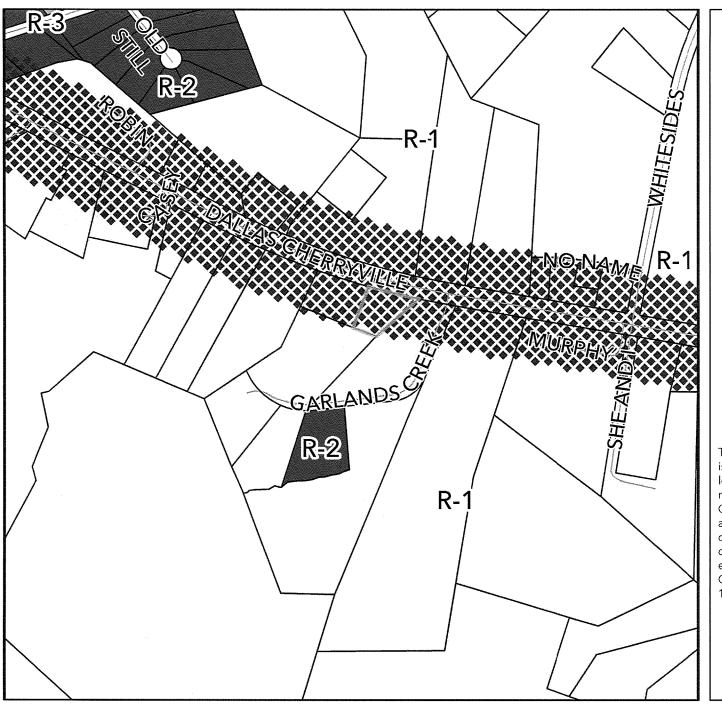

Tax Parcel Number(s): 308207

Applicant(s):

Cathy Fourshee Lee

Owner(s):
Property Location:

Cathy Fourshee Lee / Tammy Fourshee Stroupe

Request:

6231 Dallas Cherryville Hwy., Bessemer City Rezone from the (R-1) Single Family Limited Zoning District with

#### Prepared By: Laura Hamilton, Planner III

This property is in the northwestern area of Gaston County on Dallas Cherryville Hwy just east of St Marks Church Rd. The immediate area is primarily residential in nature, with different housing types and styles. There are few non-residential uses in the general vicinity. The surrounding parcels are zoned (R-1) Single-Family Limited and (R-2) Single-Family Moderate.