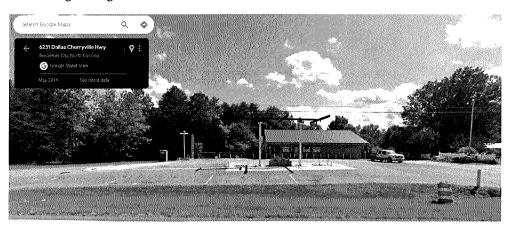

#### Prepared By: Laura Hamilton, Planner III

This property is in the northwestern area of Gaston County on Dallas Cherryville Hwy just east of St Marks Church Rd. The immediate area is primarily residential in nature, with different housing types and styles. There are few non-residential uses in the general vicinity. The surrounding parcels are zoned (R-1) Single-Family Limited and (R-2) Single-Family Moderate.

The existing structure had been a store for at least 60 years. It continued as a convenience store before and after the adoption of zoning in 1992. It was closed in 2017 and listed for sale in 2019. The gas island canopy had to be removed when the previous brand was no longer sold.