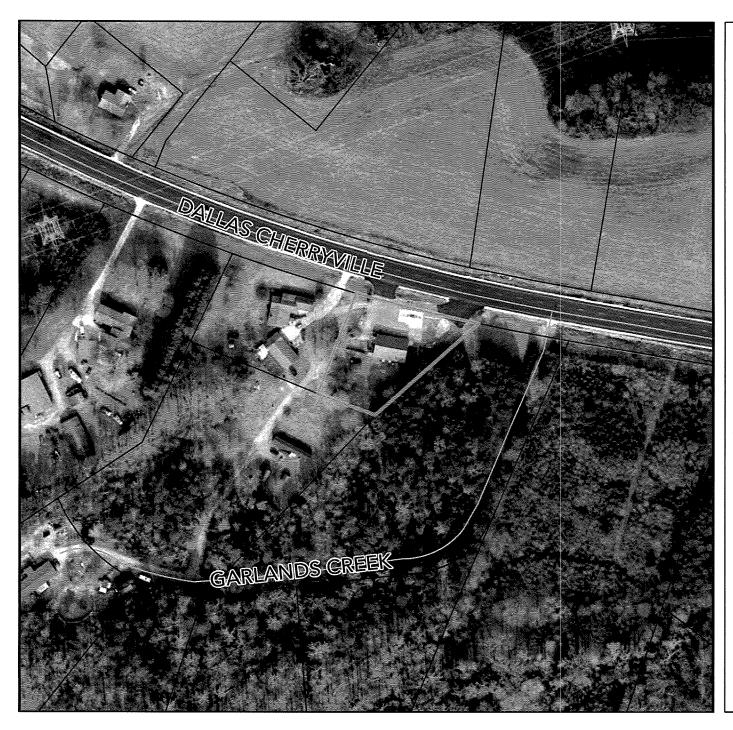

#### Prepared By: Laura Hamilton, Planner III

This property is in the northwestern area of Gaston County on Dallas Cherryville Hwy just east of St Marks Church Rd. The immediate area is primarily residential in nature, with different housing types and styles. There are few non-residential uses in the general vicinity. The surrounding parcels are zoned (R-1) Single-Family Limited and (R-2) Single-Family Moderate.

The existing structure had been a store for at least 60 years. It continued as a convenience store before and after the adoption of zoning in 1992. It was closed in 2017 and listed for sale in 2019. The gas island canopy had to be removed when the previous brand was no longer sold.

Attachments: Application, Maps, GCLMPO Letter