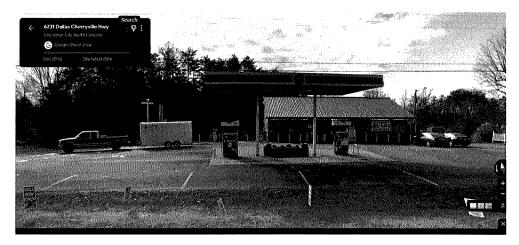

#### Prepared By: Laura Hamilton, Planner III

This property is in the northwestern area of Gaston County on Dallas Cherryville Hwy just east of St Marks Church Rd. The immediate area is primarily residential in nature, with different housing types and styles. There are few non-residential uses in the general vicinity. The surrounding parcels are zoned (R-1) Single-Family Limited and (R-2) Single-Family Moderate.

The existing structure had been a store for at least 60 years. It continued as a convenience store before and after the adoption of zoning in 1992. It was closed in 2017 and listed for sale in 2019. The gas island canopy had to be removed when the previous brand was no longer sold.