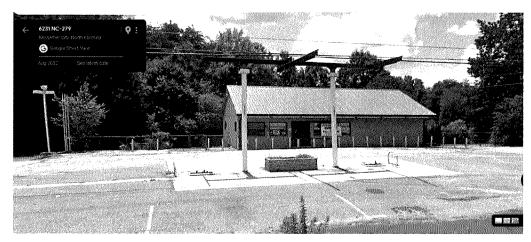

The existing structure had been a store for at least 60 years. It continued as a convenience store before and after the adoption of zoning in 1992. It was closed in 2017 and listed for sale in 2019. The gas island canopy had to be removed when the previous brand was no longer sold.

Under Section 3.5.1 (Nonconforming Principle Uses) of the UDO, the use could not re-open in the R-1 zoning due to the time frame it had been closed.

If approved, any uses allowed in the (C-1) Light Commercial Zoning District would be permitted in accordance with standards and regulations as adopted in the Gaston County Unified Development Ordinance (UDO).