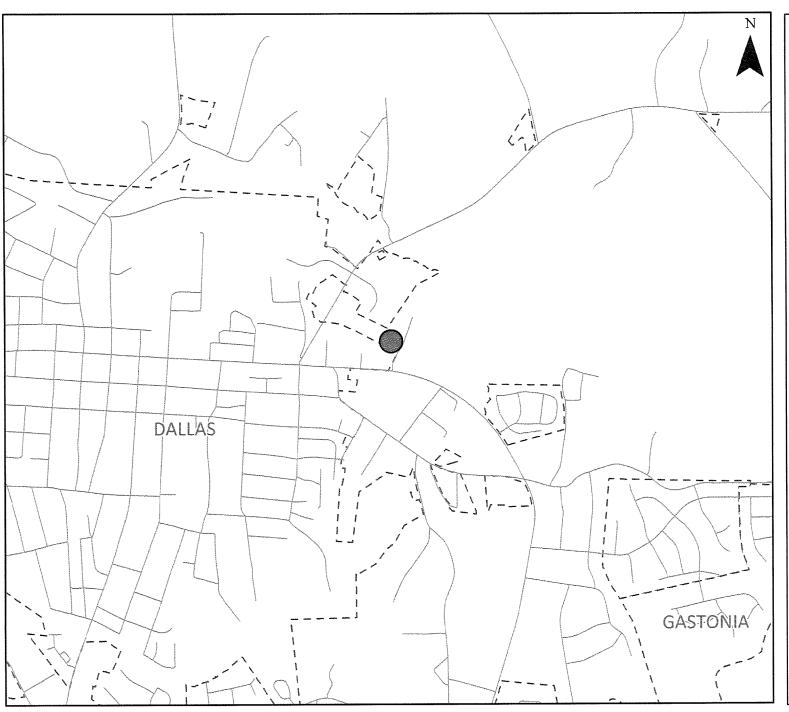

Tax Parcel Number(s): 307957

Applicant(s):

Property Location:

Hanna and Joseph Weston

Owner(s):

Hanna and Joseph Weston Off Will Rhyne Road, Dallas, NC

Request:

Rezone from (C-3) General Commercial Zoning District with

WHEREAS.

the Planning Board recommended approval of the map change for parcel 307957, located off Will Rhyne Road, Dallas, NC, from (C-3) General Commercial Zoning District with (US) Urban Standards Overlay to the (R-1) Single Family Zoning District with (US) Urban Standards Overlay on June 5, 2023 based on: staff recommendation and the request is reasonable and in the public interest and the request is in accordance with the County's Comprehensive Land Use Plan. It is consistent with the goals of the Comprehensive Land Use Plan as it will keep the parcel residential in nature and maintain the rural "feel" of the area, which is consistent with the rural future land use designation of the parcel and Comprehensive Land Use Plan.

## Prepared By: Peyton Ratchford, Planner II

This property is in the north central region of the county, just outside Dallas' town limits. Adjacent properties under county jurisdiction are zoned (R-1) Single Family Limited and (C-3) General Commercial. Other adjacent properties fall under the Town of Dallas' zoning. Surrounding uses within the area include a mix of residential and commercial properties.