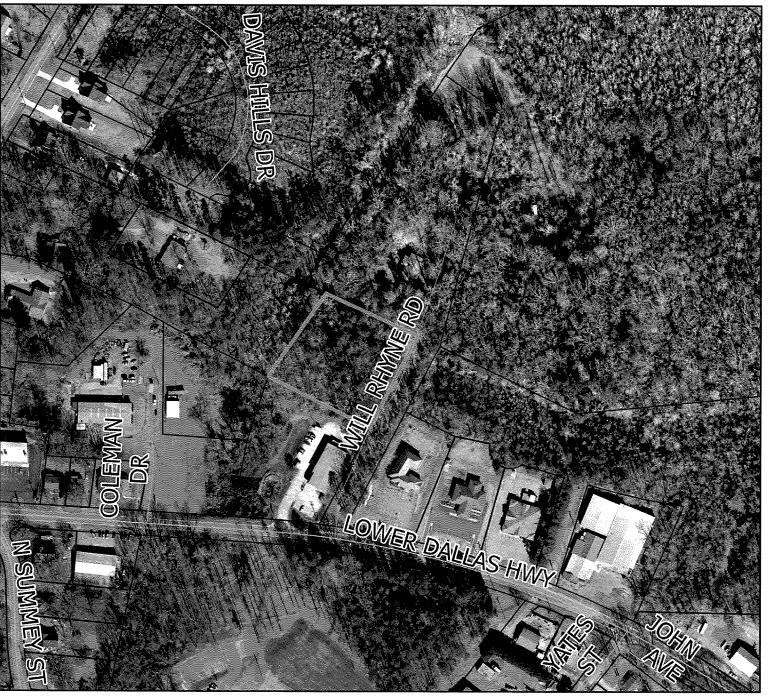

## GASTON COUNTY REZONING APPLICATION (REZ-23-03-24-00147) STAFF REPORT

| APPLICATION SUMMARY                                          |                                                       |
|--------------------------------------------------------------|-------------------------------------------------------|
| Request:                                                     |                                                       |
| To rezone the property from the (C-3) General Commercial     | <del>-</del>                                          |
| Single Family Limited zoning district with (US) Urban Standa | ards overlay.                                         |
| Applicant(s):                                                | Property Owner(s):                                    |
| Hanna and Joseph Weston                                      | Hanna and Joseph Weston                               |
| Parcel Identification (PID):                                 | Property Location:                                    |
| 307957                                                       | Off Will Rhyne Road, Dallas                           |
| Total Property Acreage:                                      | Acreage for Map Change:                               |
| 1.5 acres                                                    | 1.5 acres                                             |
| Current Zoning:                                              | Proposed Zoning:                                      |
| (C-3) General Commercial with (US) Urban Standards           | (R-1) Single Family Limited with (US) Urban Standards |
| overlay                                                      | overlay                                               |
| Existing Land Use:                                           | Proposed Land Use:                                    |
| Vacant                                                       | Residential (Single Family)                           |

## Prepared By: Peyton Ratchford, Planner II

This property is in the north central region of the county, just outside Dallas' town limits. Adjacent properties under county jurisdiction are zoned (R-1) Single Family Limited and (C-3) General Commercial. Other adjacent properties fall under the Town of Dallas' zoning. Surrounding uses within the area include a mix of residential and commercial properties.