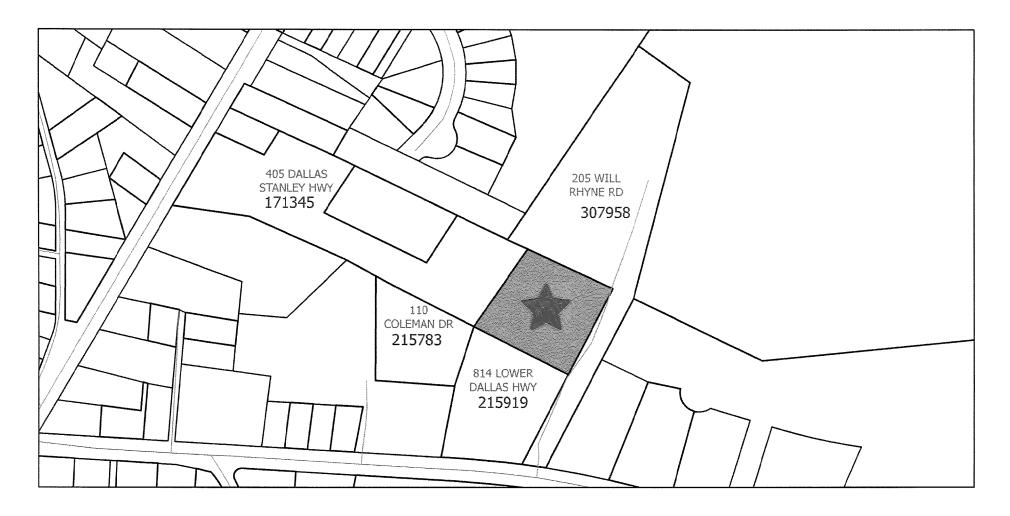

Tax Parcel Number(s): 307957

Applicant(s):

Property Location:

Hanna and Joseph Weston

Owner(s):

Hanna and Joseph Weston Off Will Rhyne Road, Dallas, NC

Request:

Rezone from (C-3) General Commercial Zoning District with

WHEREAS.

the Planning Board recommended approval of the map change for parcel 307957, located off Will Rhyne Road, Dallas, NC, from (C-3) General Commercial Zoning District with (US) Urban Standards Overlay to the (R-1) Single Family Zoning District with (US) Urban Standards Overlay on June 5, 2023 based on: staff recommendation and the request is reasonable and in the public interest and the request is in accordance with the County's Comprehensive Land Use Plan. It is consistent with the goals of the Comprehensive Land Use Plan as it will keep the parcel residential in nature and maintain the rural "feel" of the area, which is consistent with the rural future land use designation of the parcel and Comprehensive Land Use Plan.

## Prepared By: Peyton Ratchford, Planner II

This property is in the north central region of the county, just outside Dallas' town limits. Adjacent properties under county jurisdiction are zoned (R-1) Single Family Limited and (C-3) General Commercial. Other adjacent properties fall under the Town of Dallas' zoning. Surrounding uses within the area include a mix of residential and commercial properties.