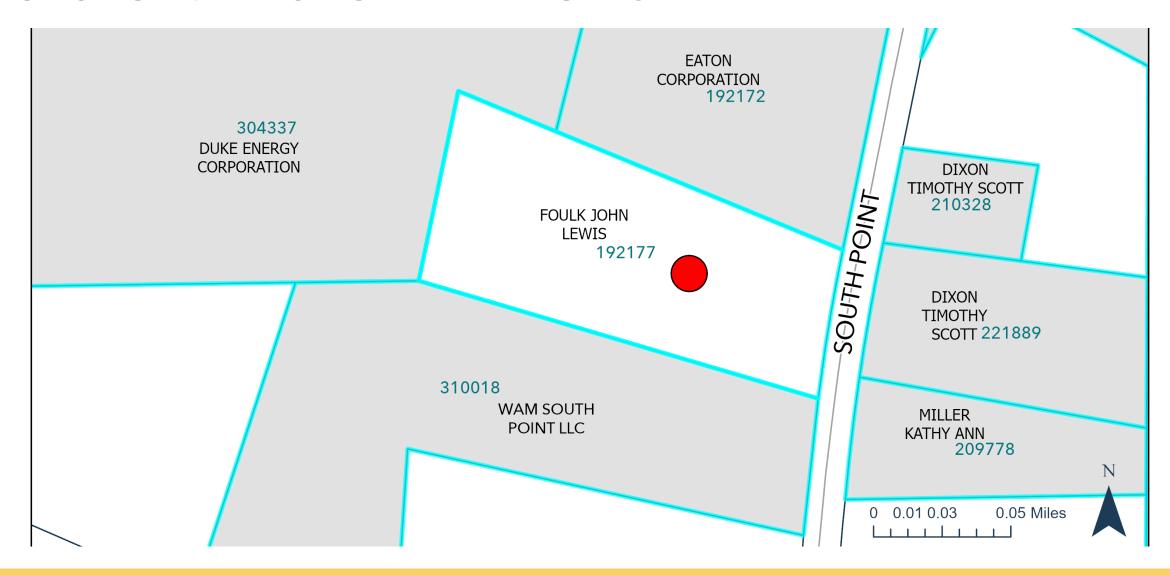

### **SUBJECT & ADJACENT PARCELS**

### PROPERTY OWNERS INFORMATION

| AKPAR  | WHOLE_ADDRESS         | CURR_NAME1              | CURR_ADDR1                    | CURR_ADDR2                       | CURR_CITY    | CURR_STATE | CURR_ZIPCODE |
|--------|-----------------------|-------------------------|-------------------------------|----------------------------------|--------------|------------|--------------|
| 209778 | 2323 SOUTH POINT RD   | MILLER KATHY ANN        | PO BOX 1451                   |                                  | BELMONT      | NC         | 28012        |
| 310018 | 2324 SOUTH POINT RD   | WAM SOUTH POINT LLC     | C/O WILKES ASSET MANAGEMENT   | 1515 MOCKINGBIRD LANE SUITE 7109 | CHARLOTTE    | NC         | 28209        |
| 192177 | 2320 SOUTH POINT RD   | FOULK JOHN LEWIS        | 3317 HAWTHORNE LN             |                                  | BELMONT      | NC         | 28012        |
| 192172 | 2306 SOUTH POINT RD   | EATON CORPORATION       | C/O DUCHARME MCMILLEN & ASSOC | PO BOX 80615                     | INDIANAPOLIS | IN         | 46280        |
| 221889 | 2323 B SOUTH POINT RD | DIXON TIMOTHY SCOTT     | 2309 SOUTH POINT RD           |                                  | BELMONT      | NC         | 28012        |
| 304337 | 253 PLANT ALLEN RD    | DUKE ENERGY CORPORATION | 422 S CHURCH ST               |                                  | CHARLOTTE    | NC         | 28242        |